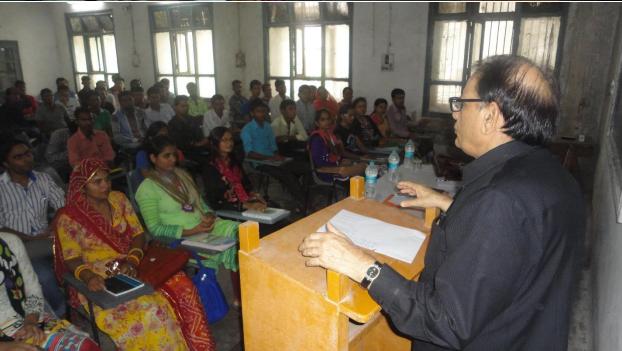

# वीकर सेक्शन में आरएएस (प्री) कक्षाओं का शुभारंभ

विश्वविद्यालय की ओर से संचालित कोचिंग सेंटर फॉर वीकर सेक्शन में आरपीएससी की ओर से आयोजित होने वाले आरएएस प्री. परीक्षा की तैयारी के लिए कक्षाओं का शुभारम्भ किया गया। इसका उद्घाटन कुलपति डॉ. आर.पी. सिंह ने किया।

इस अवसर पर कुलपित, कला संकाय अधिष्ठाता प्रो. सुधि राजीव, वीकर सेक्शन प्रभारी डॉ. अर्जुन लाल मीना आदि ने पिरसर में पौधरोपण कर कक्षाओं का शुभारंभ किया। कुलपित ने इस मौके पर विद्यार्थियों को संबोधित करते हुए उन्हें हीन भावना से मुक्त होकर सफल व्यक्ति बनने के लिए प्रेरित किया।

### वीकर सेक्शन में शुरू हुई आरएएस की कक्षाएं

कोचिंग सेंटर फॉर वीकर सेक्शन में आरएएस प्री परीक्षा की तैयारी के लिए शुरू हुई कक्षा को संबोधित करते कुलपति डॉ आरपी सिंह।

जोधपुर. जेएनवीयू की ओर से संचालित कोचिंग सेंटर फॉर वीकर सेक्शन में आरपीएससी की ओर से आयोजित होने वाले आरएएस प्री परीक्षा की तैयारी के लिए कक्षाओं का संचालन शुरू हुआ। इसका शुभारम्भ कुलपित डॉ आरपी सिंह, कला संकाय अधिष्ठाता प्रो सुधि राजीव, वीकर सेक्शन प्रभारी डॉ. अर्जुन लाल मीना आदि ने परिसर में पौधरोपण कर किया। सेक्शन के प्रभारी डॉ. मीना ने बताया कि कक्षाओं के प्रारम्भ में कुलपित ने विद्यार्थियों को संबोधित किया। उन्होंने हीन भावना से मुक्त होकर सफल व्यक्ति बनने के लिए प्रेरित किया।