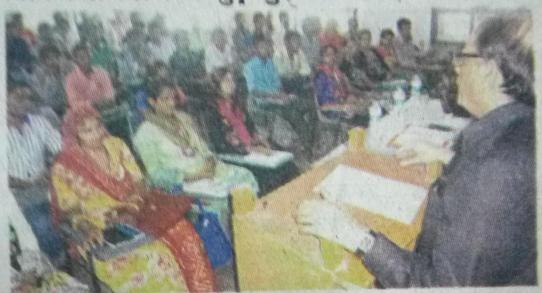

### वीकर सेक्शन में शुरू हुई आरएएस की कक्षाएं

कोचिंग सेंटर फॉर वीकर सेक्शन में आरएएस प्री परीक्षा की तैयारी के लिए शुरू हुई कक्षा को संबोधित करते कुलपति डॉ आरपी सिंह।

जोधपुर. जेएनवीयू की ओर से संचालित कोचिंग सेंटर फॉर वीकर सेक्शन में आरपीएससी की ओर से आयोजित होने वाले आरएएस प्री परीक्षा की तैयारी के लिए कक्षाओं का संचालन शुरू हुआ। इसका शुभारम्भ कुलपित डॉ आरपी सिंह, कला संकाय अधिष्ठाता प्रो सुधि राजीव, वीकर सेक्शन प्रभारी डॉ. अर्जुन लाल मीना आदि ने परिसर में पौधरोपण कर किया। सेक्शन के प्रभारी डॉ. मीना ने बताया कि कक्षाओं के प्रारम्भ में कुलपित ने विद्यार्थियों को संबोधित किया। उन्होंने हीन भावना से मुक्त होकर सफल व्यक्ति बनने के लिए प्रेरित किया।