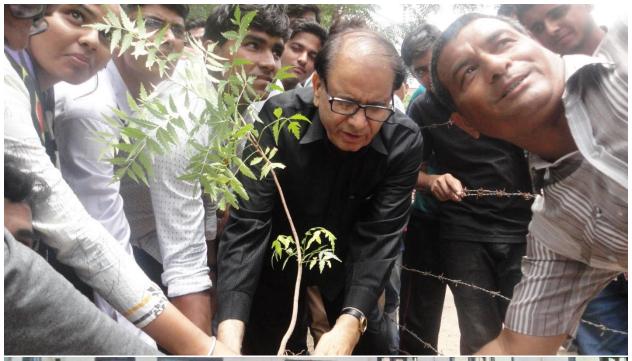

इस अवसर पर कुलपित, कला संकाय अधिष्ठाता प्रो. सुधि राजीव, वीकर सेक्शन प्रभारी डॉ. अर्जुन लाल मीना आदि ने पिरसर में पौधरोपण कर कक्षाओं का शुभारंभ किया। कुलपित ने इस मौके पर विद्यार्थियों को संबोधित करते हुए उन्हें हीन भावना से मुक्त होकर सफल व्यक्ति बनने के लिए प्रेरित किया।

### वीकर सेक्शन में शुरू हुई आरएएस की कक्षाएं

कोचिंग सेंटर फॉर वीकर सेक्शन में आरएएस प्री परीक्षा की तैयारी के लिए शुरू हुई कक्षा को संबोधित करते कुलपति डॉ आरपी सिंह।

जोधपुर. जेएनवीयू की ओर से संचालित कोचिंग सेंटर फॉर वीकर सेक्शन में आरपीएससी की ओर से आयोजित होने वाले आरएएस प्री परीक्षा की तैयारी के लिए कक्षाओं का संचालन शुरू हुआ। इसका शुभारम्भ कुलपित डॉ आरपी सिंह, कला संकाय अधिष्ठाता प्रो सुधि राजीव, वीकर सेक्शन प्रभारी डॉ. अर्जुन लाल मीना आदि ने परिसर में पौधरोपण कर किया। सेक्शन के प्रभारी डॉ. मीना ने बताया कि कक्षाओं के प्रारम्भ में कुलपित ने विद्यार्थियों को संबोधित किया। उन्होंने हीन भावना से मुक्त होकर सफल व्यक्ति बनने के लिए प्रेरित किया।