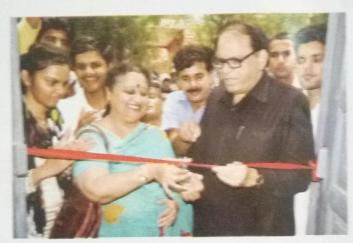

# वीकर सेक्शन में आरएएस (प्री) कक्षाओं का शुभारंभ

विश्वविद्यालय की ओर से संचालित कोचिंग सेंटर फॉर वीकर सेक्शन में आरपीएससी की ओर से आयोजित होने वाले आरएएस प्री. परीक्षा की तैयारी के लिए कक्षाओं का शुभारम्भ किया गया। इसका उद्घाटन कुलपति डॉ. आर.पी. सिंह ने किया।

इस अवसर पर कुलपित, कला संकाय अधिष्ठाता प्रो. सुधि राजीव, वीकर सेक्शन प्रभारी डॉ. अर्जुन लाल मीना आदि ने पिरसर में पौधरोपण कर कक्षाओं का शुभारंभ किया। कुलपित ने इस मौके पर विद्यार्थियों को संबोधित करते हुए उन्हें हीन भावना से मुक्त होकर सफल व्यक्ति बनने के लिए प्रेरित किया।