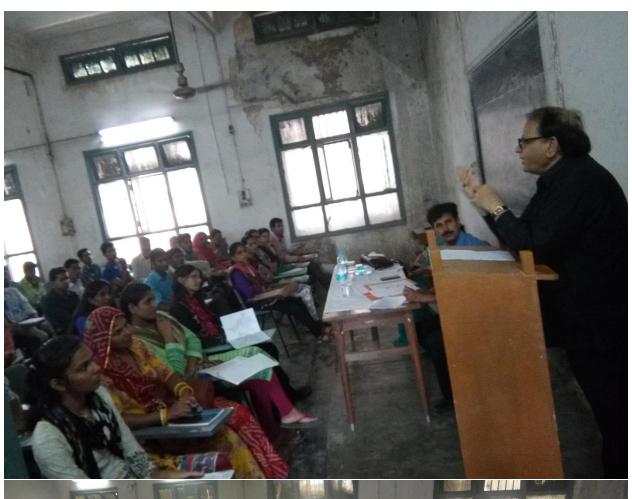

### वीकर सेक्शन में शुरू हुई आरएएस की कक्षाएं

कोचिंग सेंटर फॉर वीकर सेक्शन में आरएएस प्री परीक्षा की तैयारी के लिए शुरू हुई कक्षा को संबोधित करते कुलपति डॉ आरपी सिंह।

जोधपुर. जेएनवीयू की ओर से संचालित कोचिंग सेंटर फॉर वीकर सेक्शन में आरपीएससी की ओर से आयोजित होने वाले आरएएस प्री परीक्षा की तैयारी के लिए कक्षाओं का संचालन शुरू हुआ। इसका शुभारम्भ कुलपित डॉ आरपी सिंह, कला संकाय अधिष्ठाता प्रो सुधि राजीव, वीकर सेक्शन प्रभारी डॉ. अर्जुन लाल मीना आदि ने परिसर में पौधरोपण कर किया। सेक्शन के प्रभारी डॉ. मीना ने बताया कि कक्षाओं के प्रारम्भ में कुलपित ने विद्यार्थियों को संबोधित किया। उन्होंने हीन भावना से मुक्त होकर सफल व्यक्ति बनने के लिए प्रेरित किया।