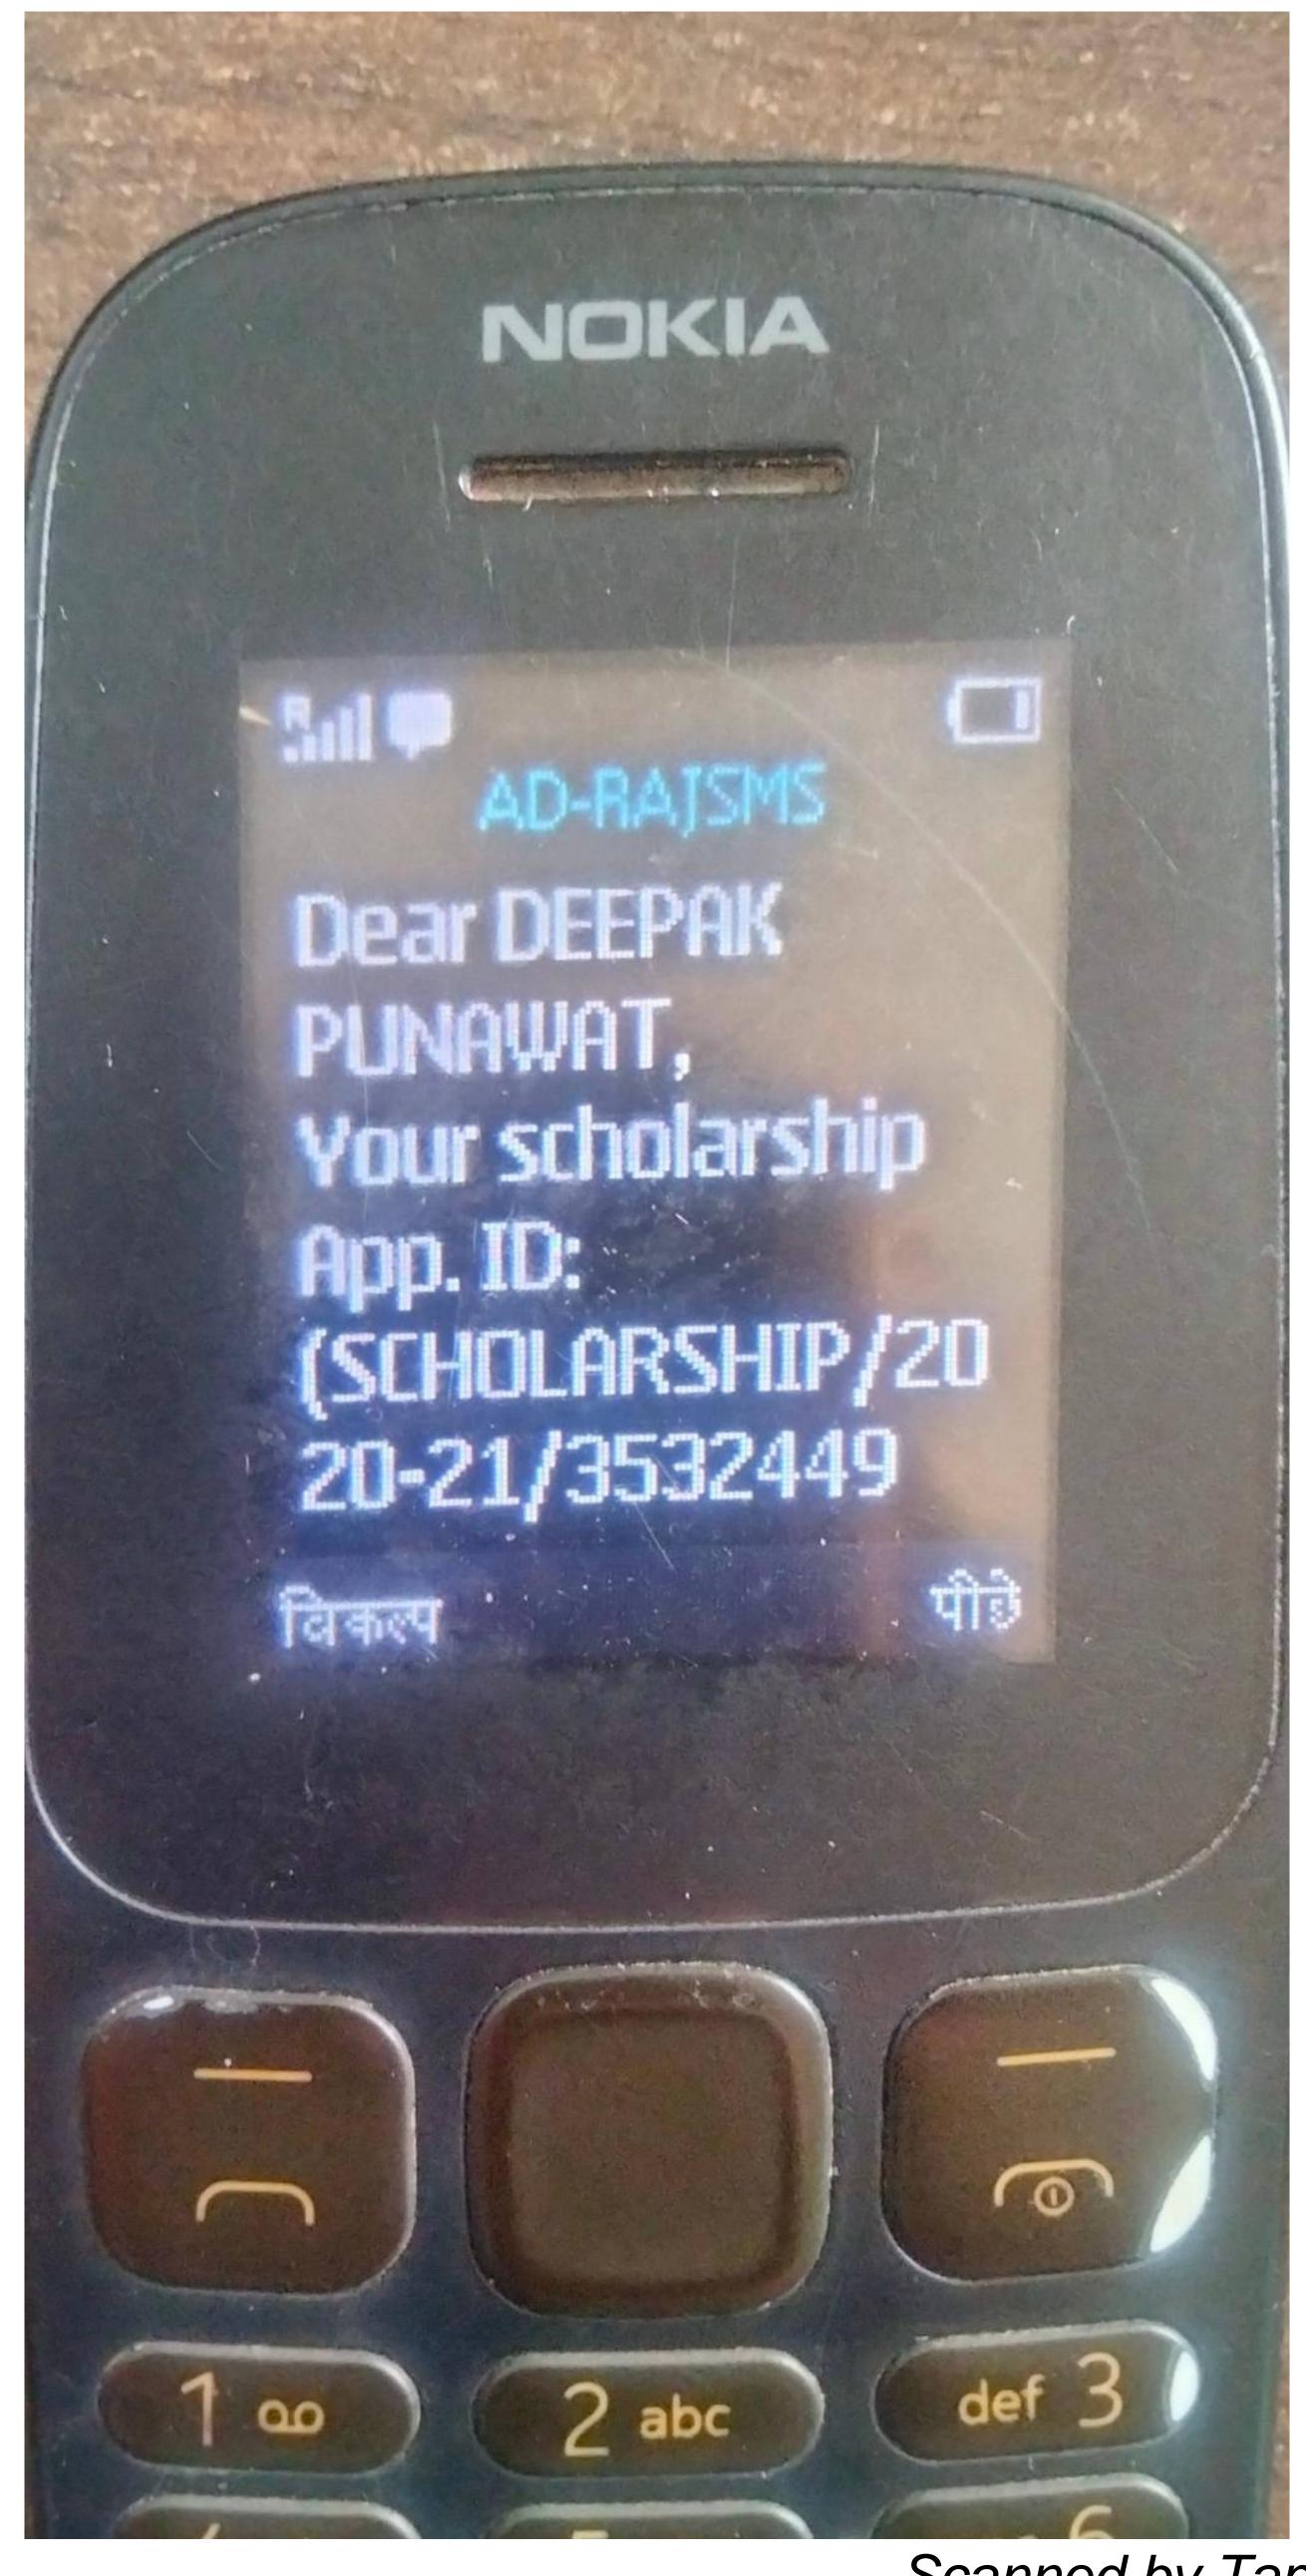

### H Scheme Information/ योजना की जानकारी

Application ID/ आवेदन आईडी SCHOLARSHIP/2020-21/3532449 (SEMESTER 1)

Department Name/ विभाग का नाम SOCIAL JUSTICE

Scheme Name/ योजना का नाम SCHEME OF POST METRIC SCHOLARSHIP FOR THE