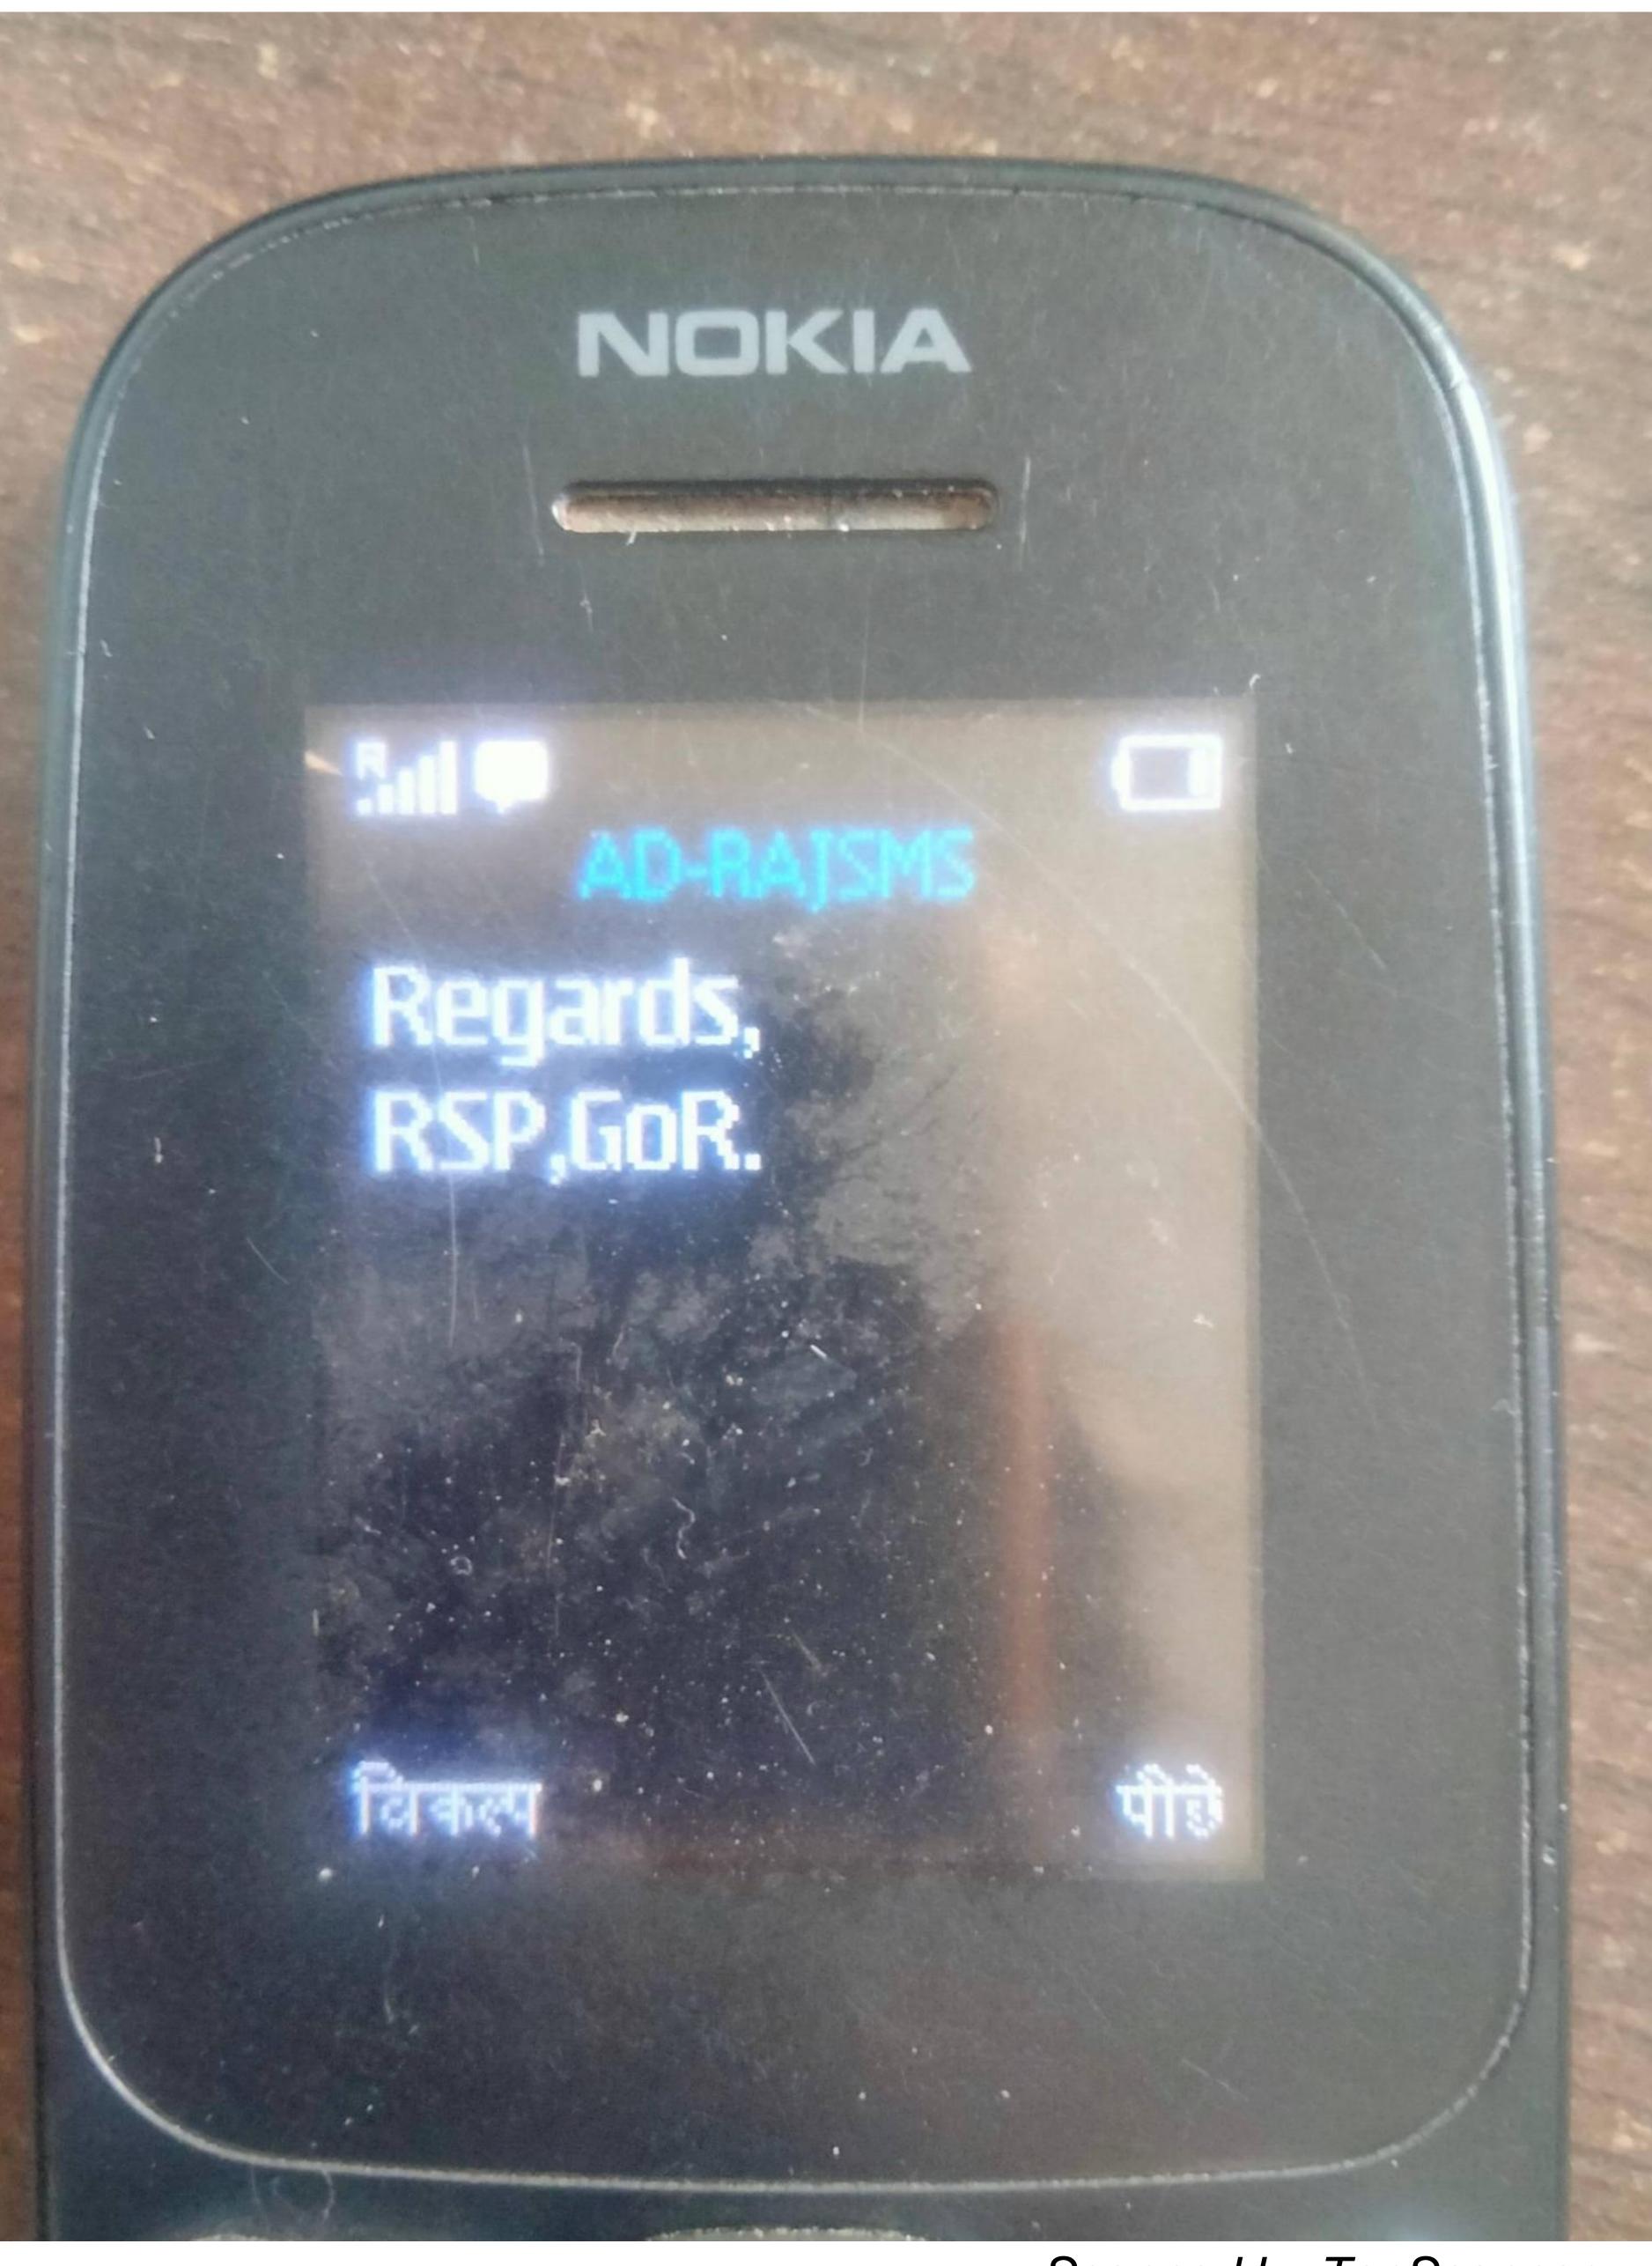

### H Scheme Information/ योजना की जानकारी

Application ID/ आवेदन आईडी SCHOLARSHIP/2020-21/3532449 (SEMESTER 1)

Department Name/ विभाग का नाम SOCIAL JUSTICE

Scheme Name/ योजना का नाम SCHEME OF POST METRIC SCHOLARSHIP FOR THE

SCHEDULE CASTE

Emitra Tran. Details/ ई-मिब सेन-देन विवरण 20319659137

Transaction Date/ Time/तेन-देन की तारीख/ समय/Amount 07-12-2020 16:34:46D 40:00

(11)/ राचि (11)

verified

Y

Scanned by TapScanner