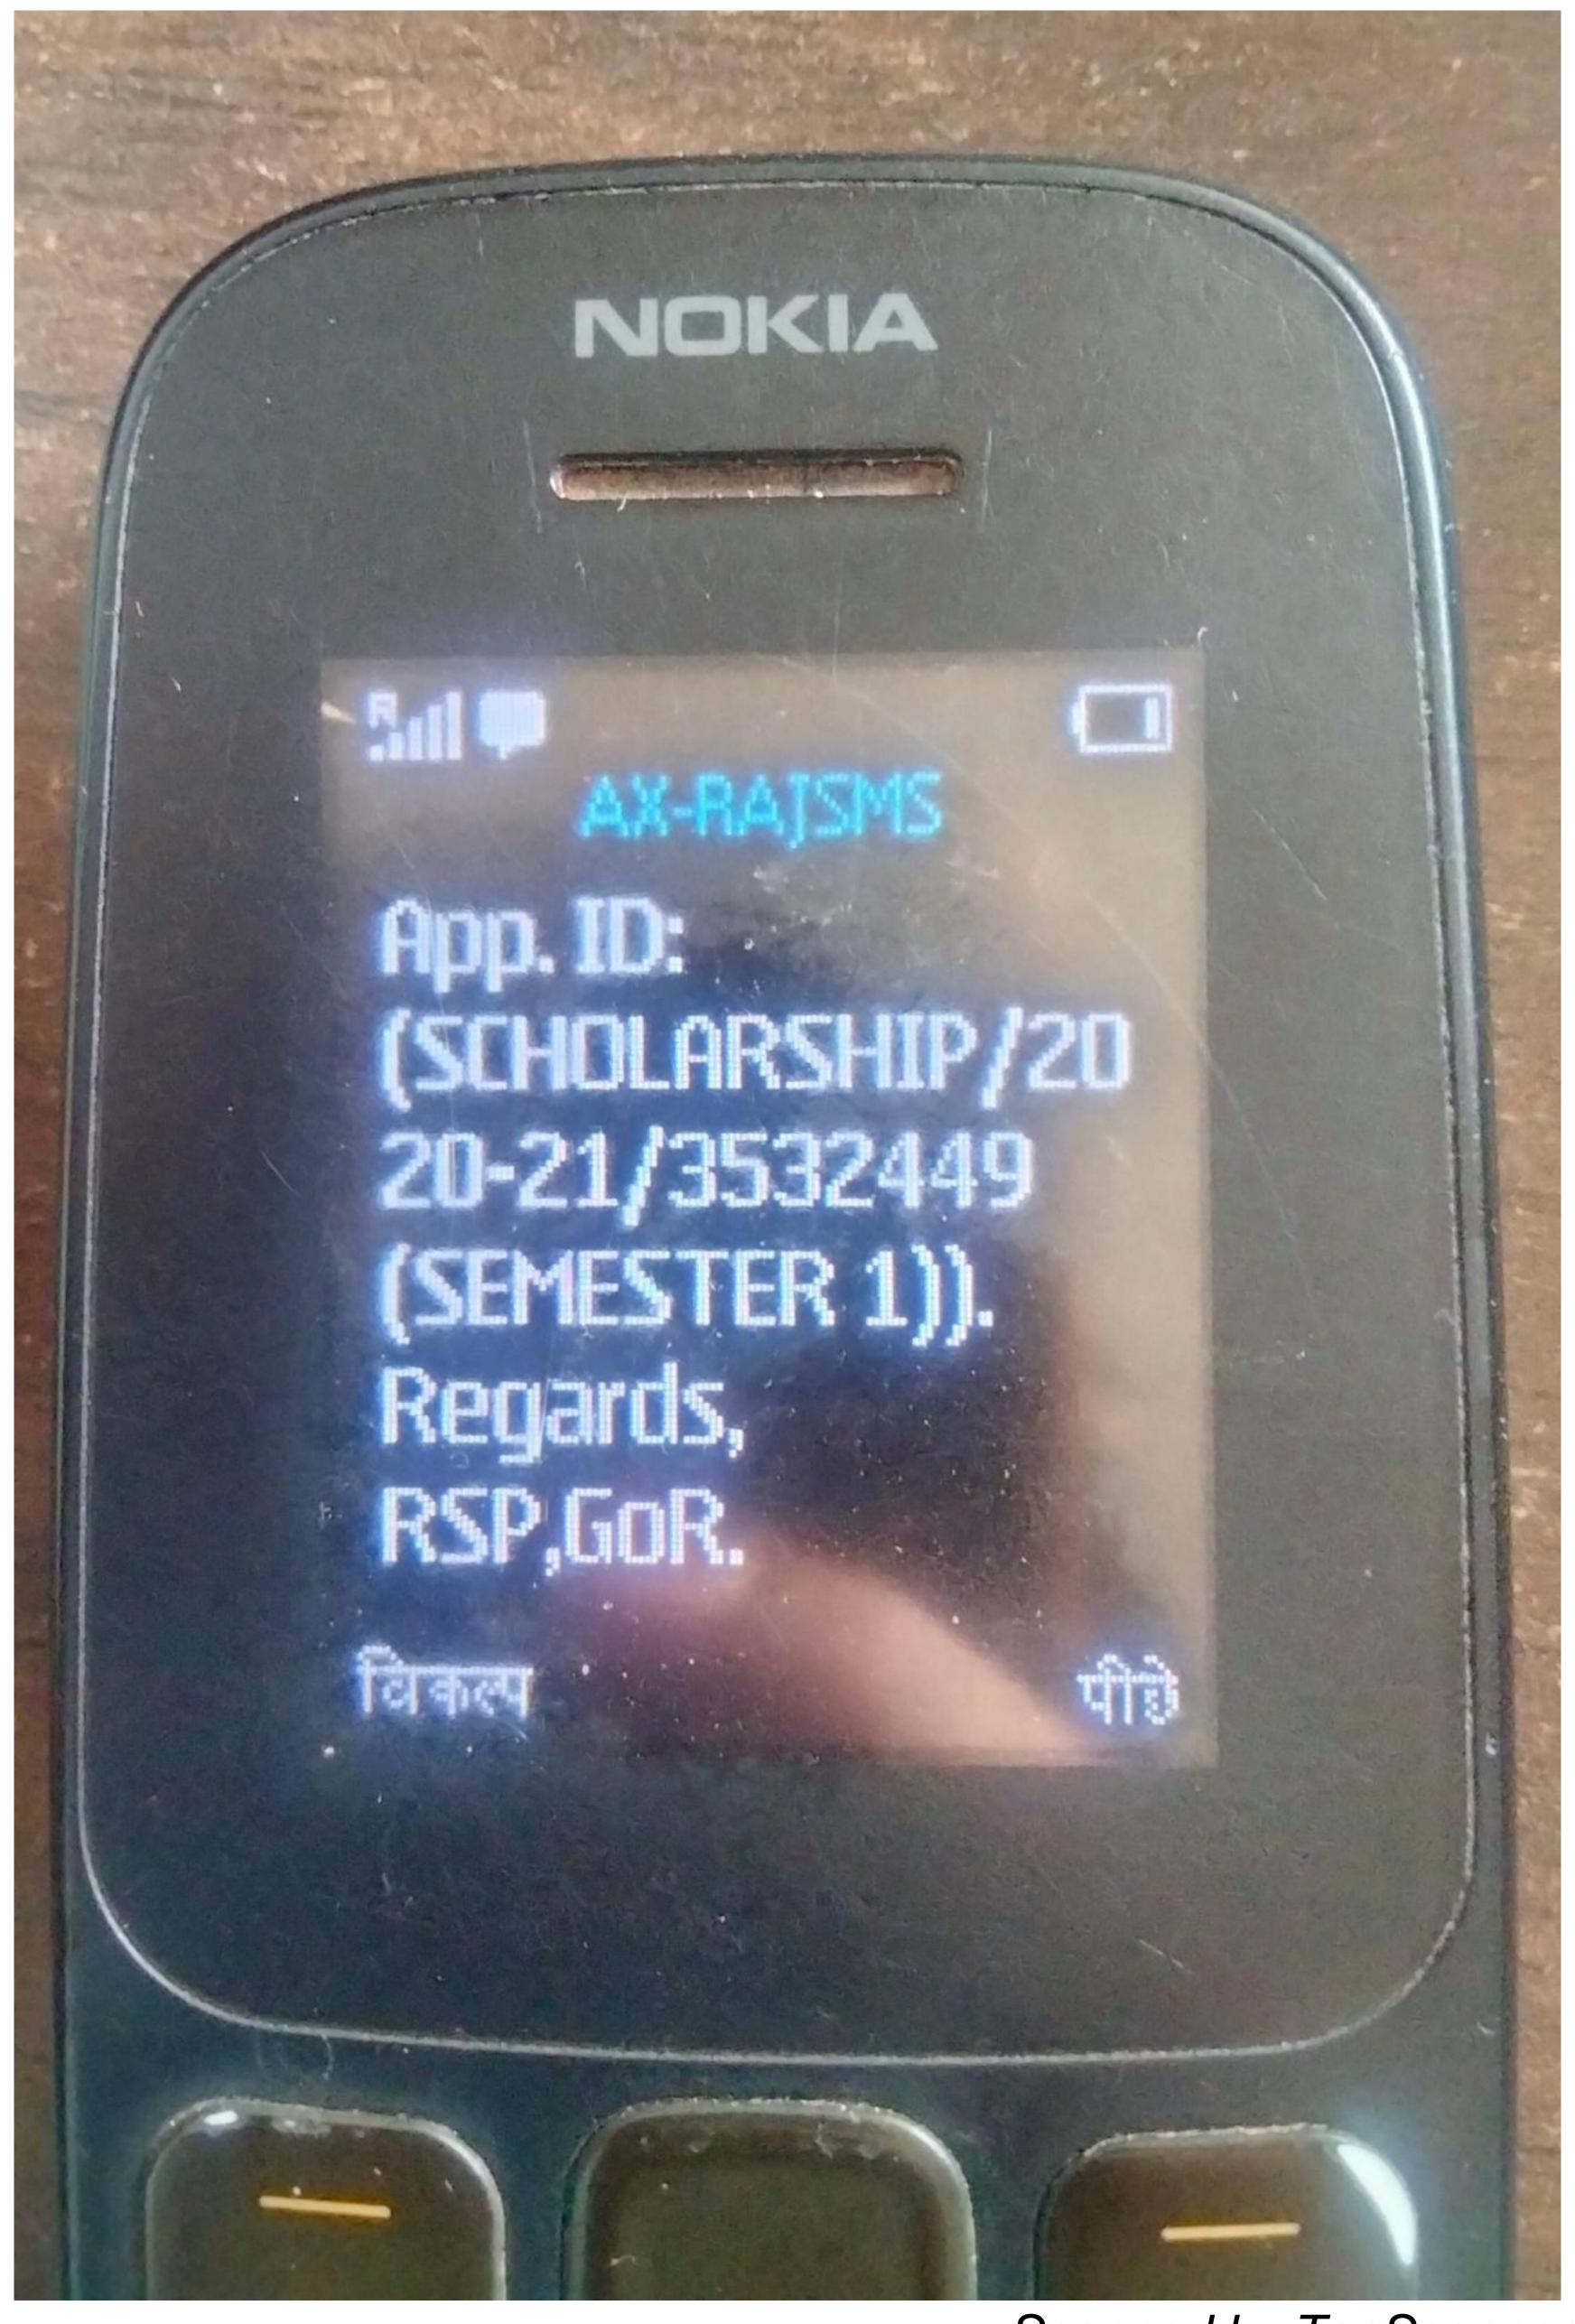

### H Scheme Information/ योजना की जानकारी

Application ID/ आवेदन आईडी SCHOLARSHIP/2020-21/3532449 (SEMESTER 1)

Department Name/ विभाग का नाम SOCIAL JUSTICE

Scheme Name/ योजना का नाम SCHEME OF POST METRIC SCHOLARSHIP FOR THE