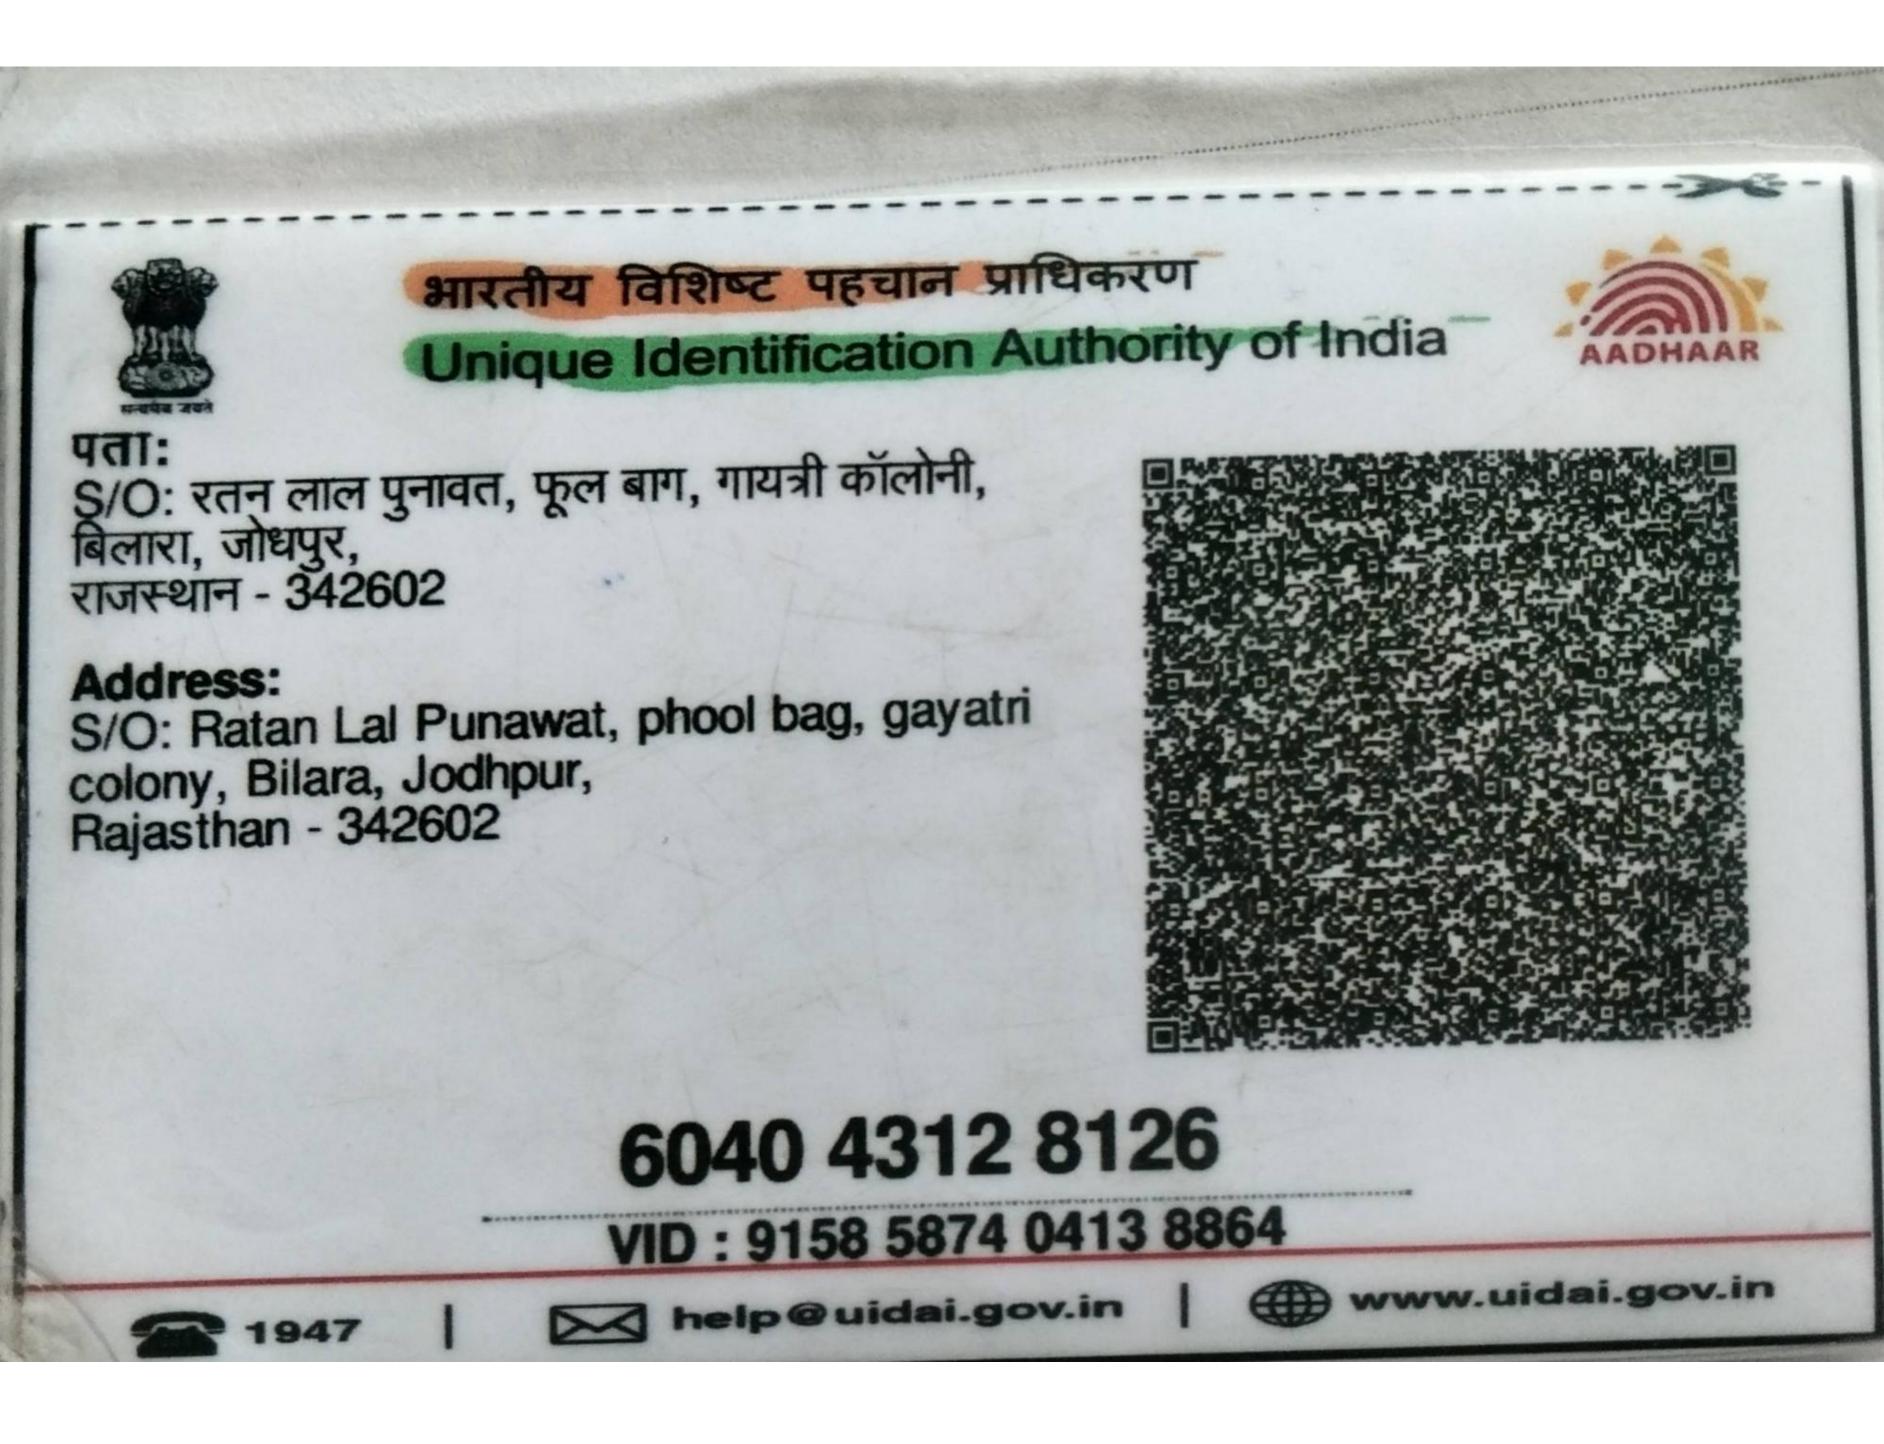

#### B. Personal Information/ टयक्तिगत जानकारी

| Bhamashah Family's ID/ परिवार की भामासाह आईडी                                   | XXXXXXX8222    |
|---------------------------------------------------------------------------------|----------------|
| Aadhaar Number/ आधार संख्या                                                     | XXXX-XXXX-8126 |
| Name/ नाम                                                                       | DEEPAK PUNAWAT |
| Date of Birth/ जन्म की तारीख                                                    | 26/08/2003     |
| Name of the Head of the Household/ घर के प्रमुख का नाम                          | SHANTI DEVI    |
| Mother Name/ माता का नाम                                                        | SHANTI DEVI    |
| Father Name/ पिता का नाम                                                        | RATAN LAL      |
| Gender/ तिंग                                                                    | MALE           |
| Caste Category/ जाति शेणी                                                       | SC             |
| Religion/ धर्म HINDU                                                            |                |
| Economic Group/ आर्थिक समूह                                                     | APL            |
| You are a minority/ आप अल्पसंख्यक हैं                                           | NO             |
| Card No. (APL/BPL/Antyodaya)/ कार्ड नं (एपीएस/बीपीएस/<br>अन्त्योदय, यदि कोई हो) | 114200600136   |
| Marital Status/ वैवाहिक स्थिति                                                  | UNMARRIED      |

#### G. Attachments/ संतरनक

Domicile/ Bonafide Issuing District/ मून निवास जारी करने वामा जिसा

**JODHPUR** 

Domicile Issuing Tehsil/ मून निवास जारी करने वासा तहसीन

BILADA

Domicile Certificate/ मून निवास प्रमाण-पत्र