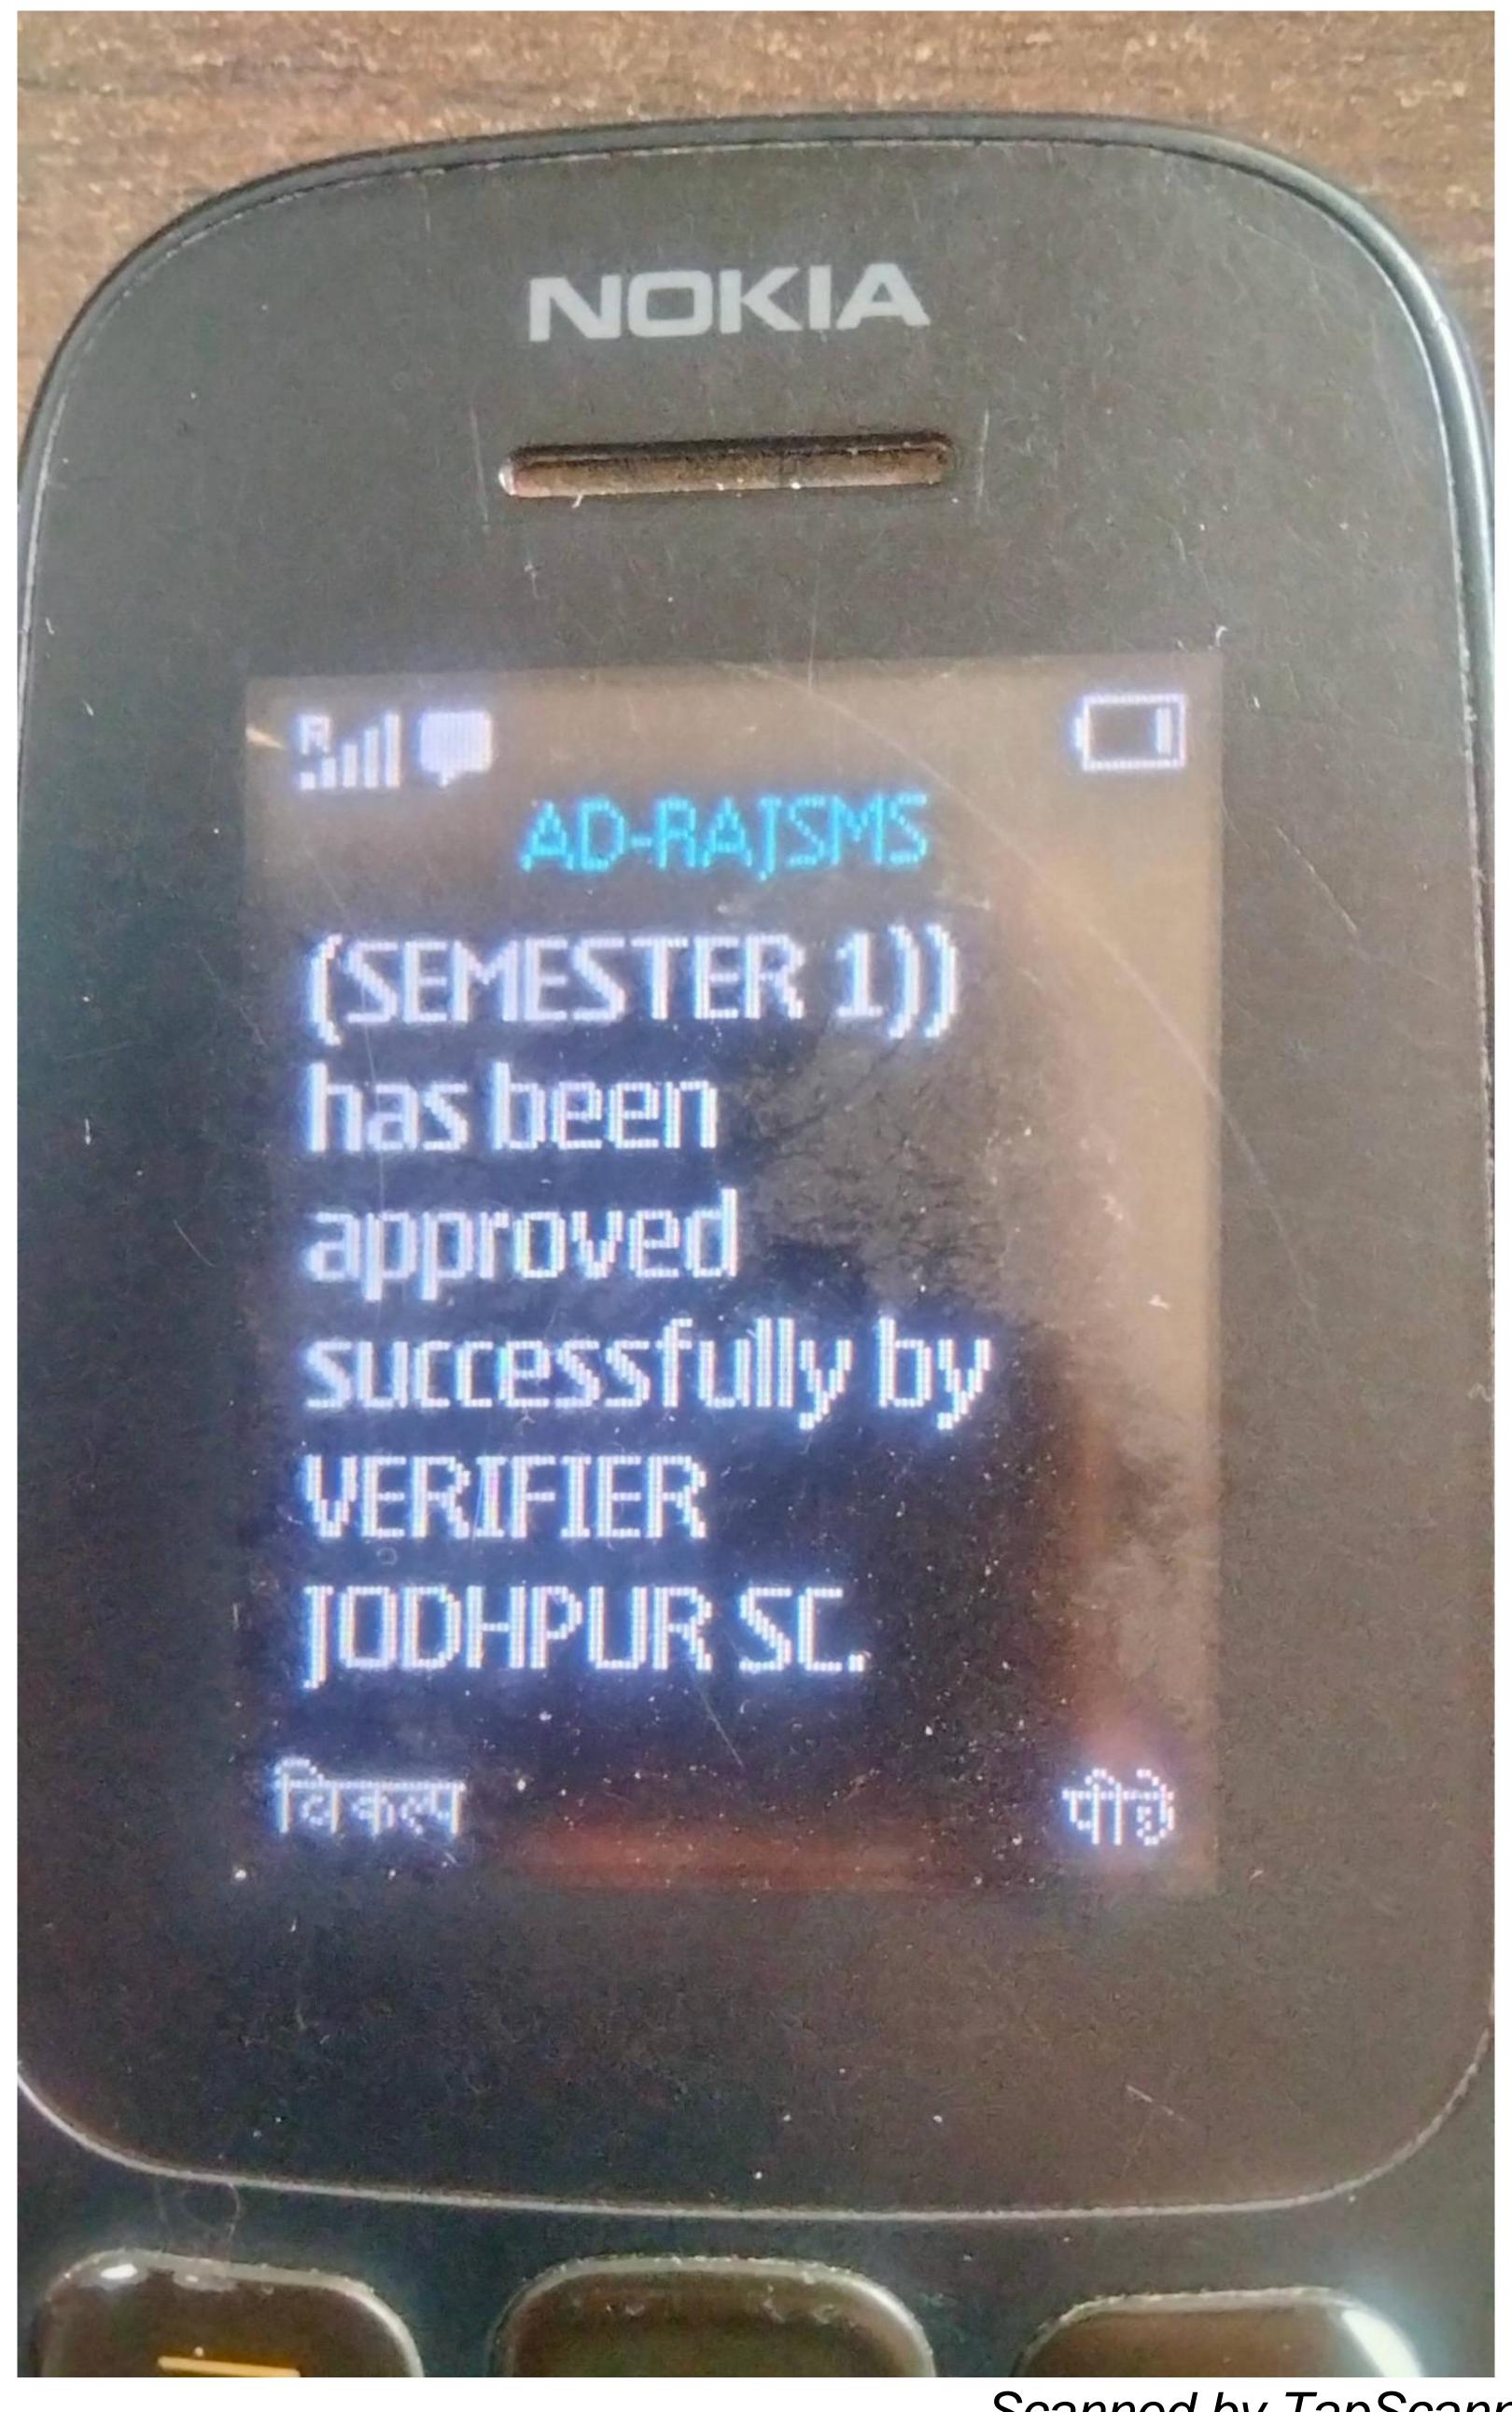

### H Scheme Information/ योजना की जानकारी

Application ID/ आवेदन आईडी SCHOLARSHIP/2020-21/3532449 (SEMESTER 1)

Department Name/ विभाग का नाम SOCIAL JUSTICE

Scheme Name/ योजना का नाम SCHEME OF POST METRIC SCHOLARSHIP FOR THE