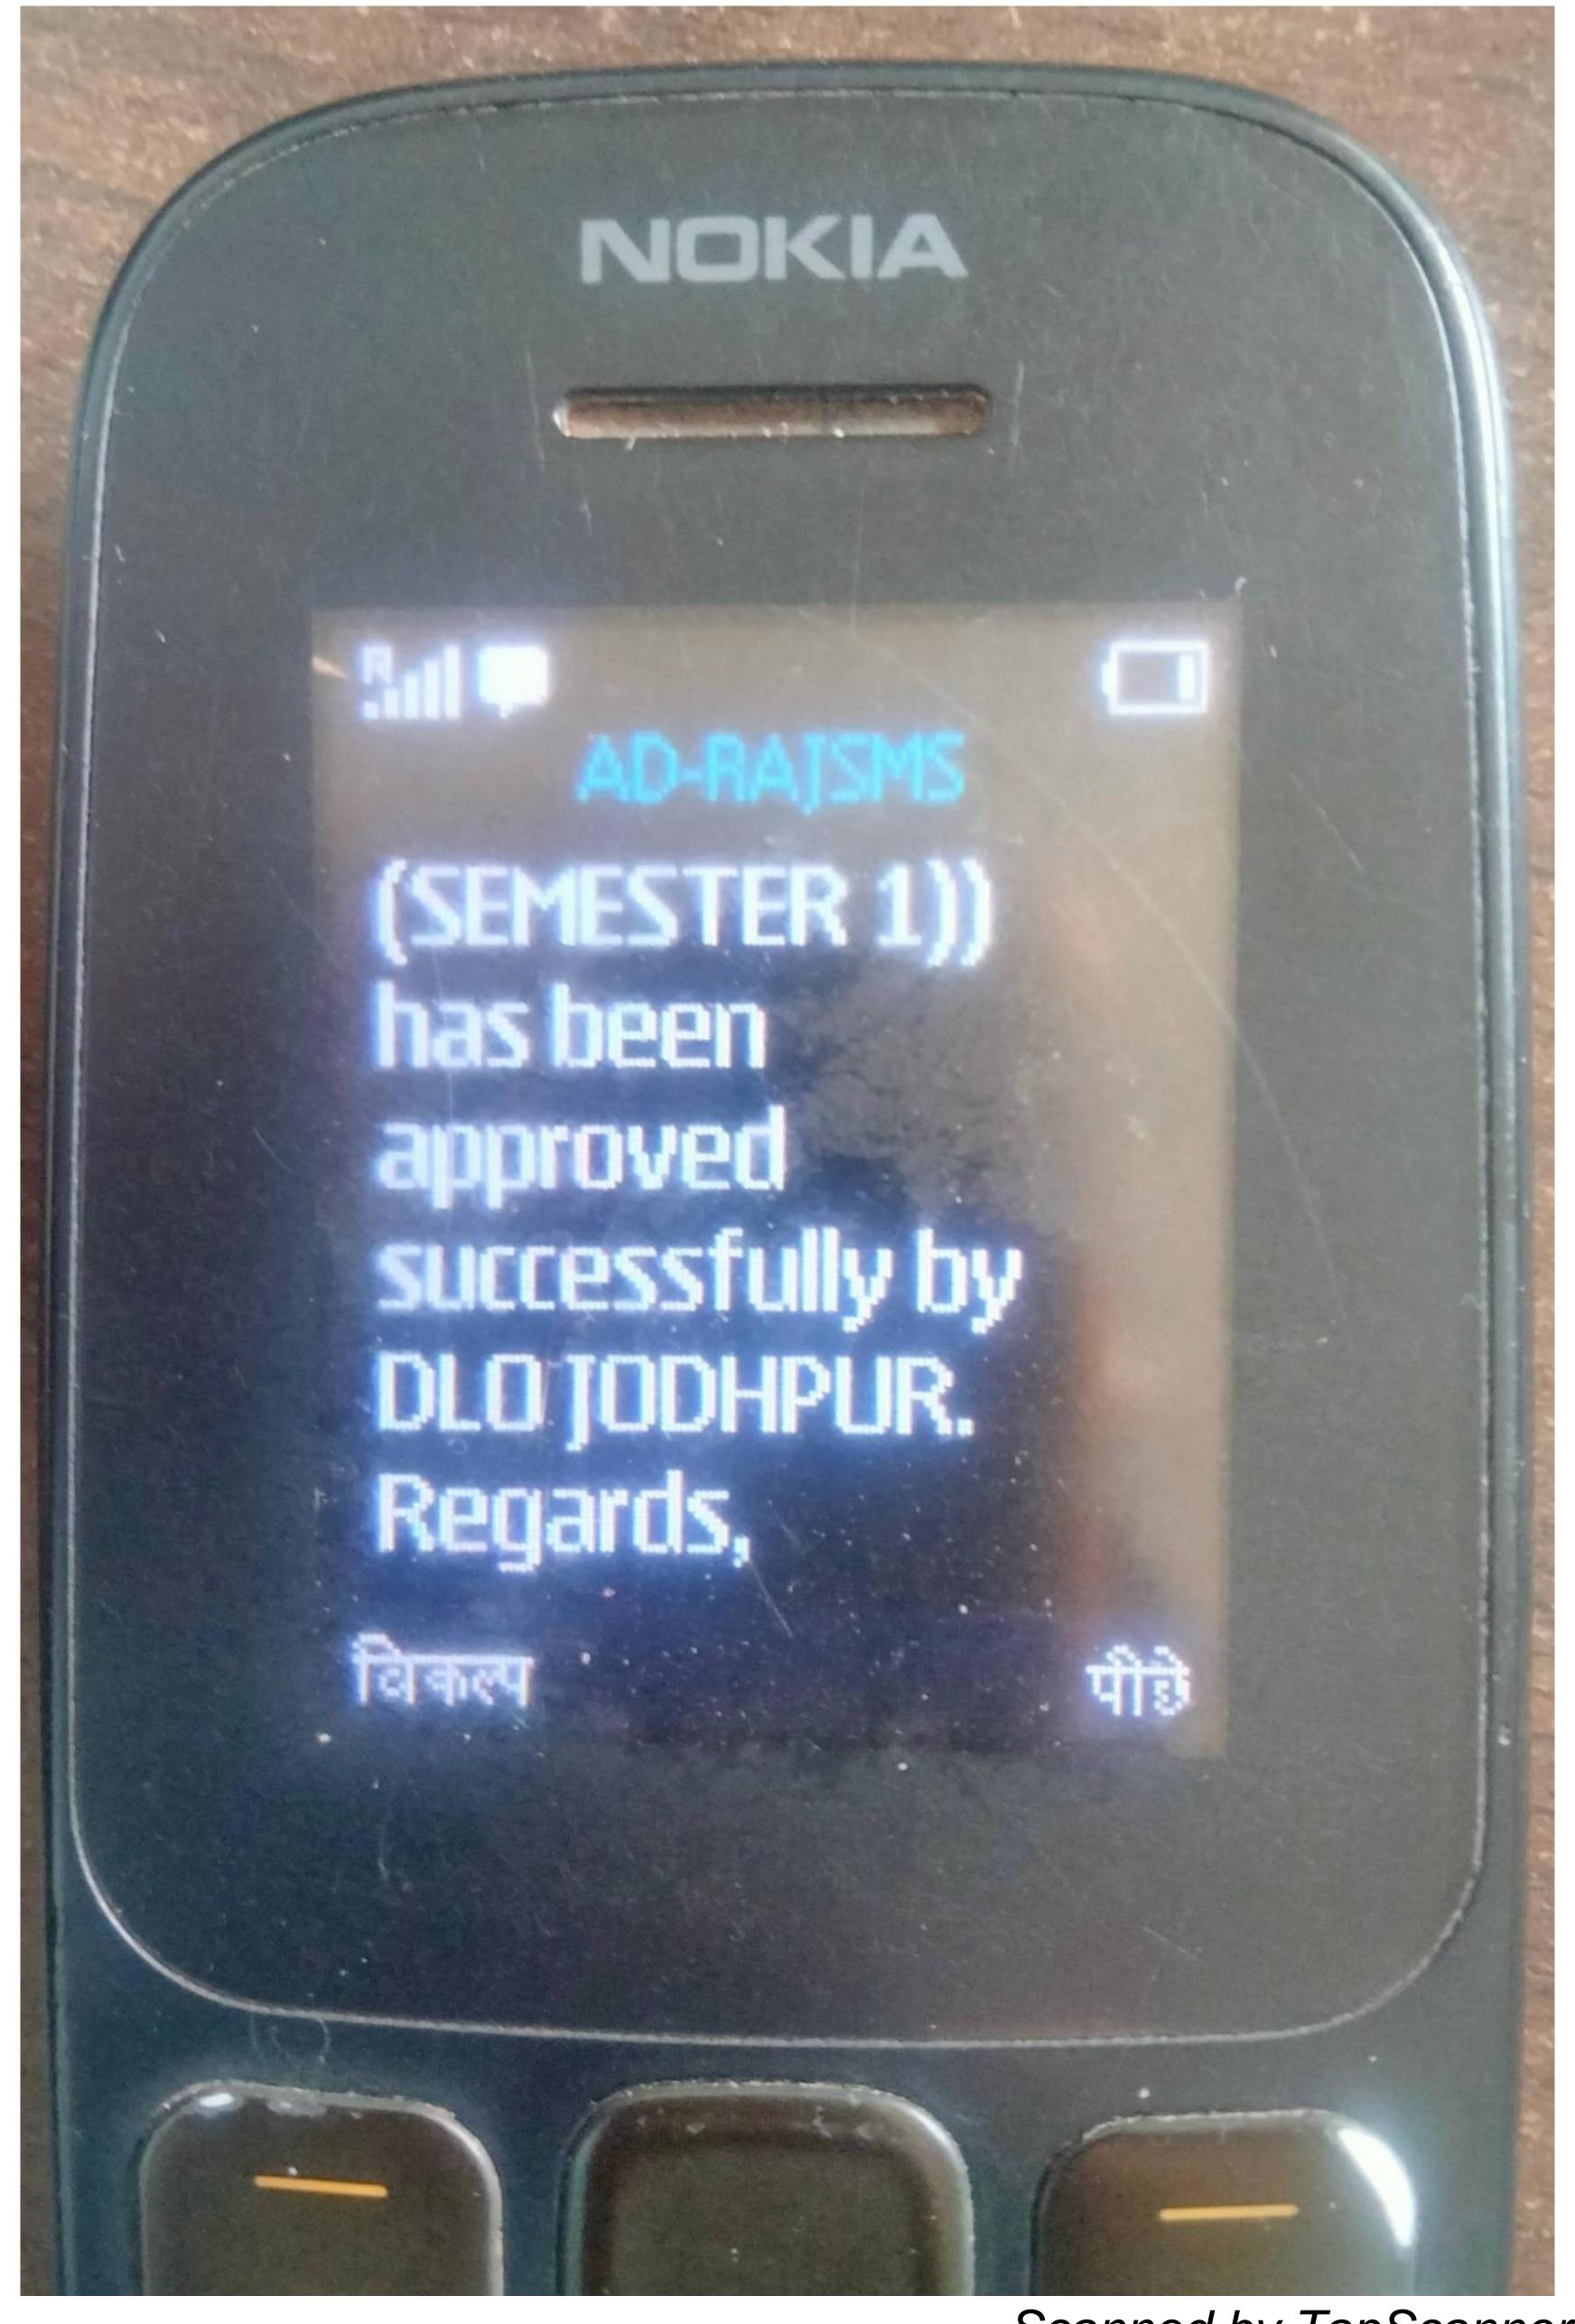

### H Scheme Information/ योजना की जानकारी

Application ID/ आवेदन आईडी SCHOLARSHIP/2020-21/3532449 (SEMESTER 1)

Department Name/ विभाग का नाम SOCIAL JUSTICE

Scheme Name/ योजना का नाम SCHEME OF POST METRIC SCHOLARSHIP FOR THE