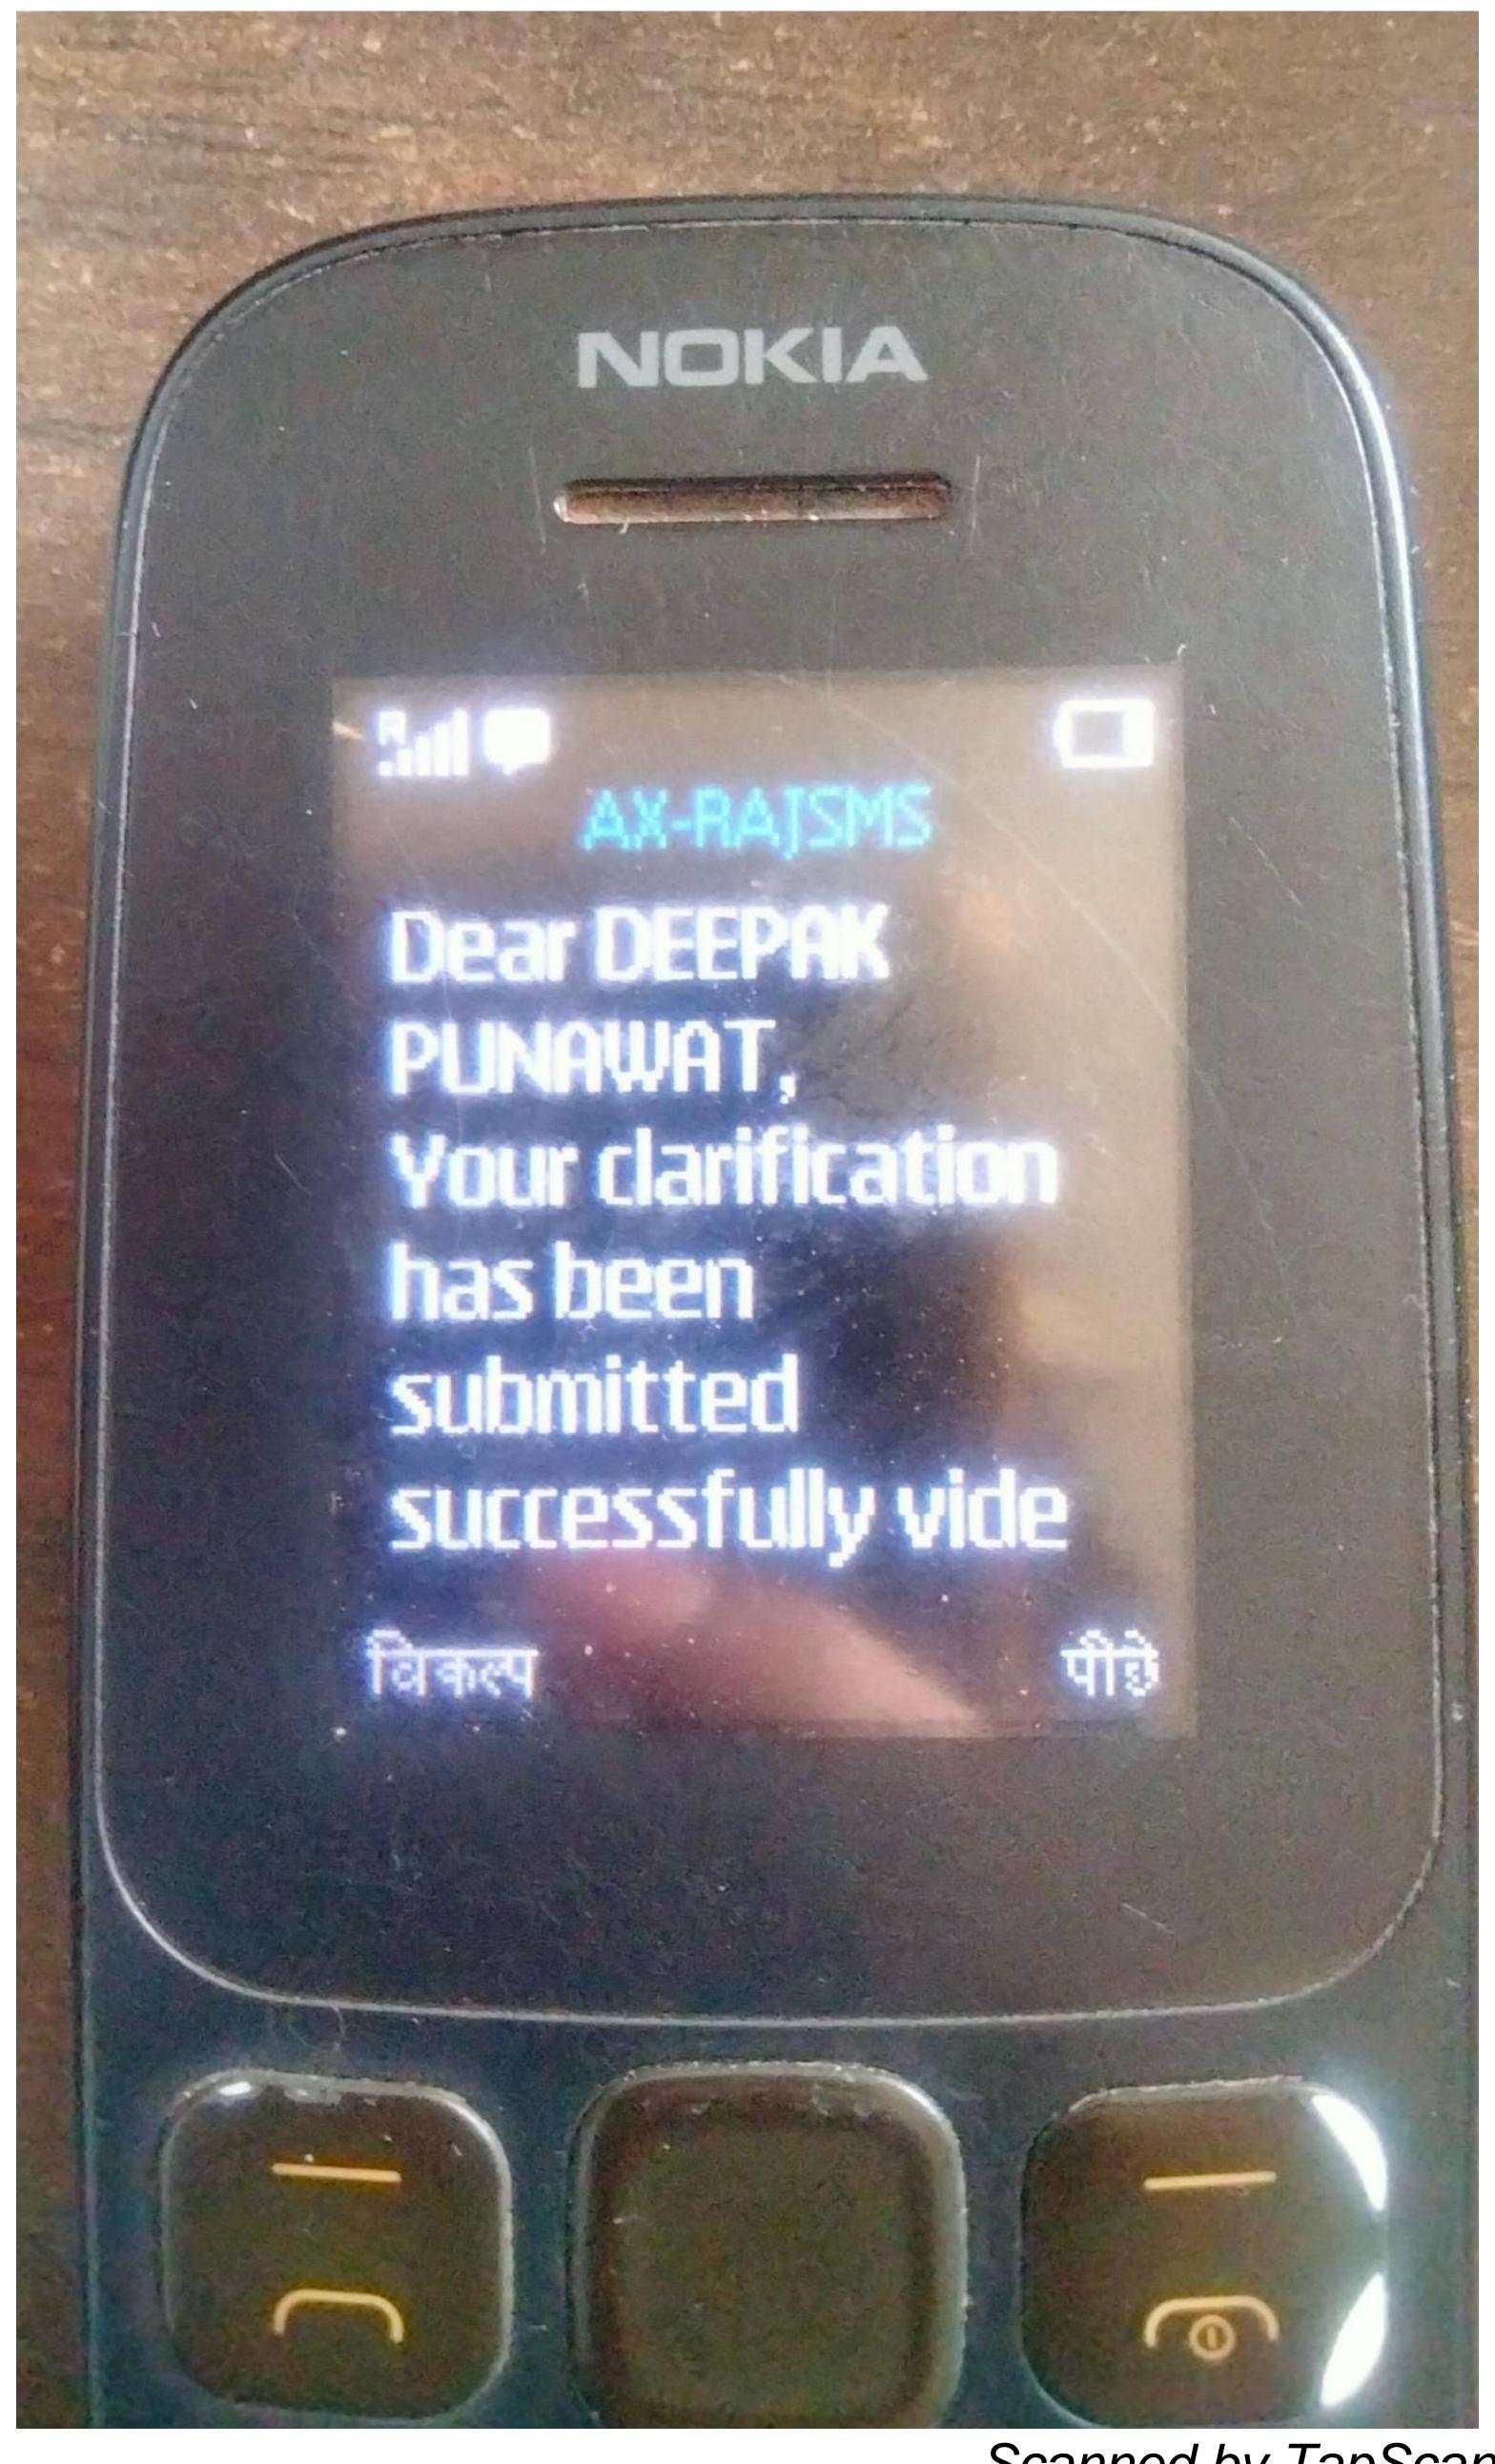

## Papa +919660332101 India

RSP,GoR.

Dear Student, Your Continuity form is Open on JNVU Website, Last Date is <u>09/09/2021</u> -IUMS

Dear HIMANSHU BAIRAWA,
Your clarification has been
submitted successfully vide
App. ID: (SCHOLARSHIP/
2020-21/3907268 (SEMESTER
1)).
Regards,