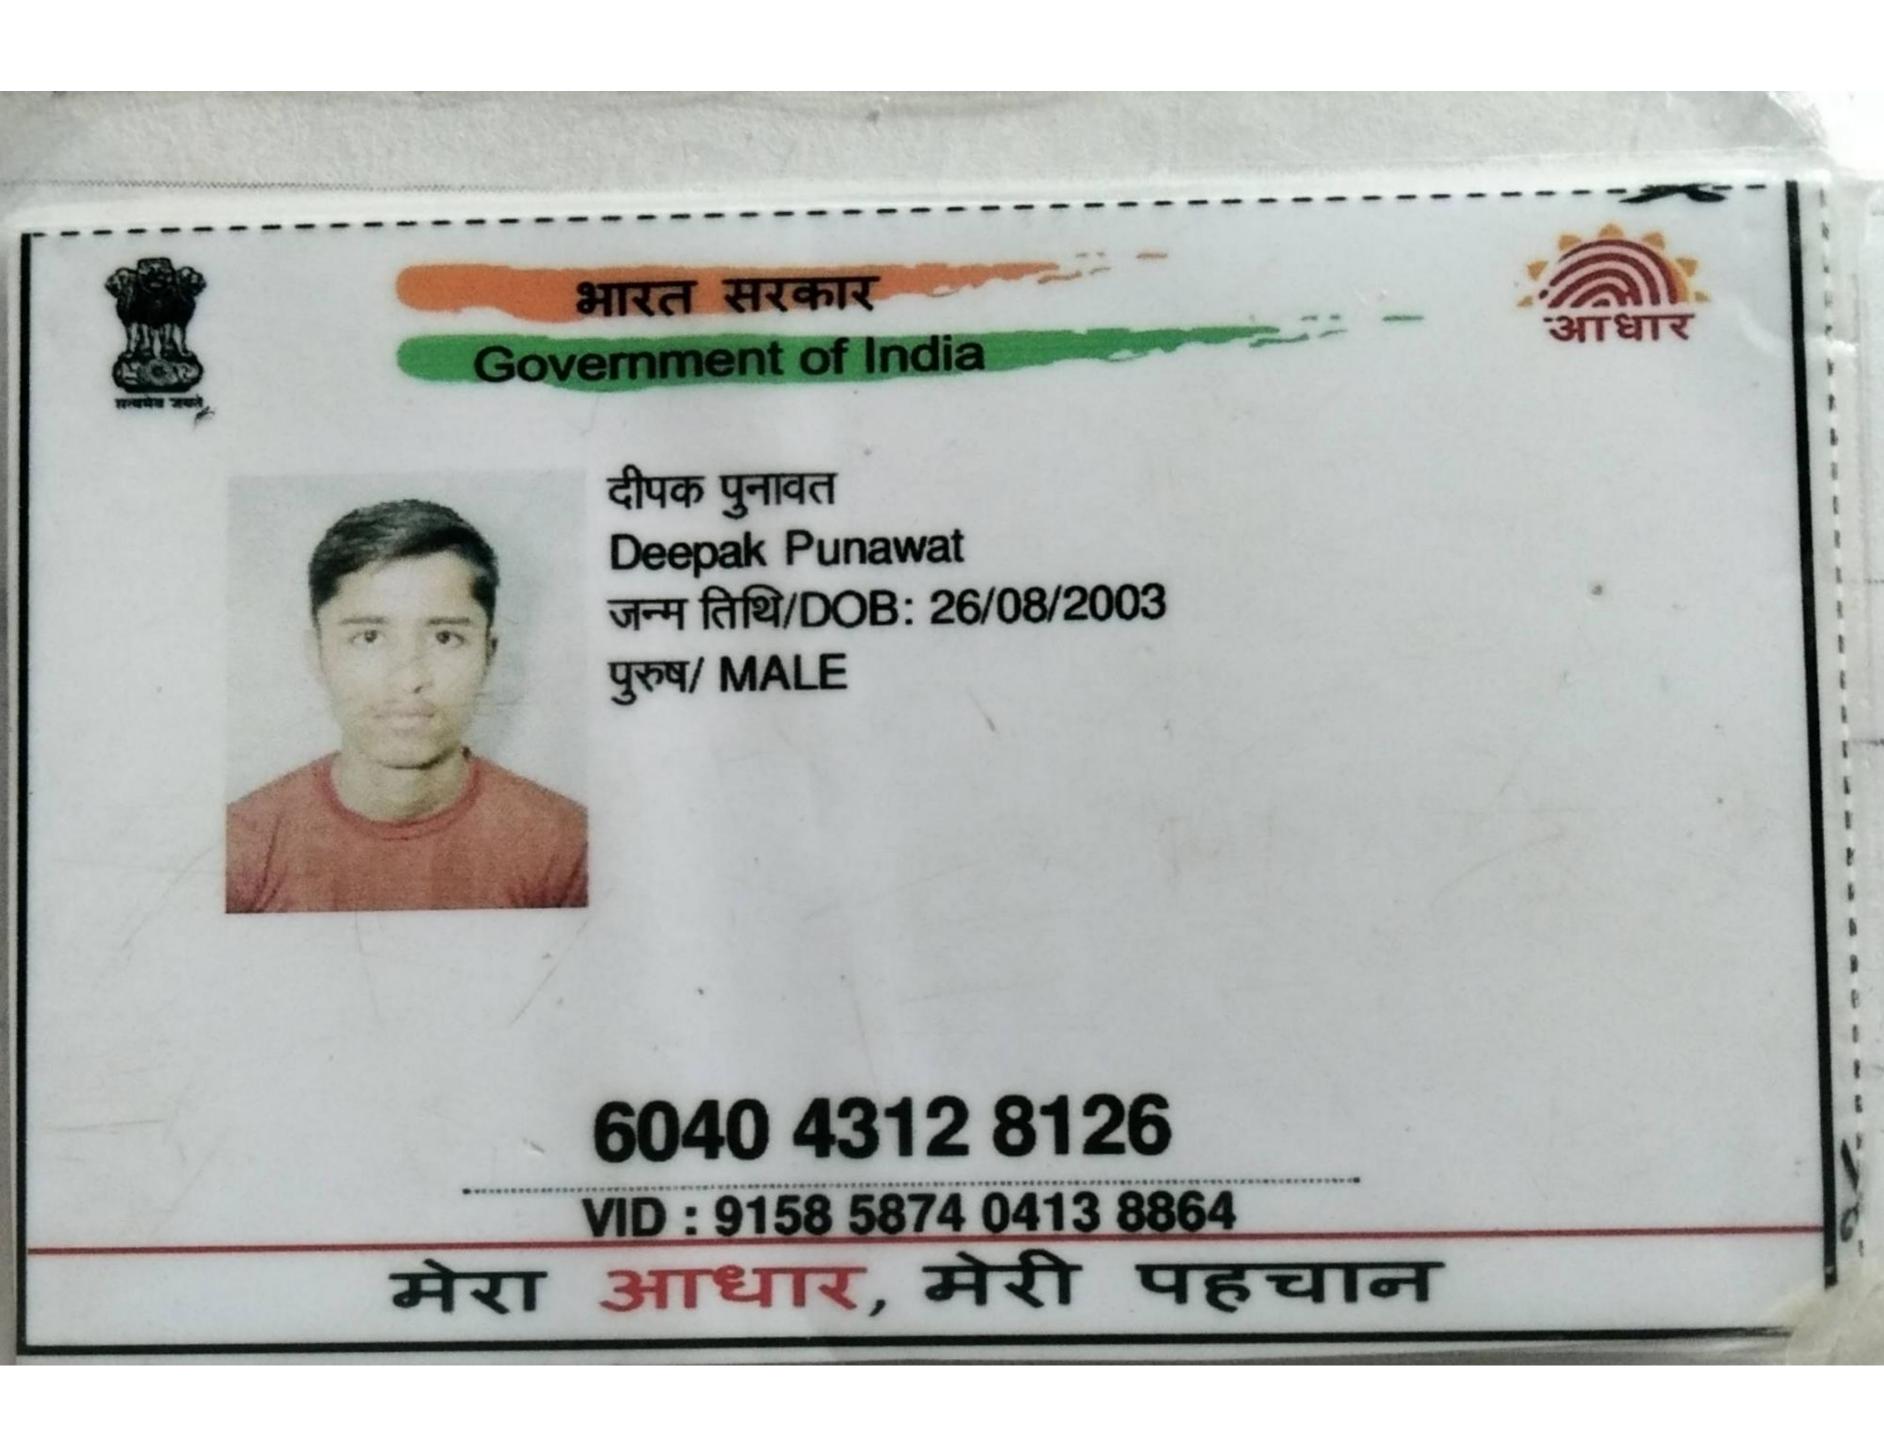

#### B. Personal Information/ टयक्तिगत जानकारी

| Bhamashah Family's ID/ परिवार की भामासाह आईडी                                   | XXXXXXX8222    |
|---------------------------------------------------------------------------------|----------------|
| Aadhaar Number/ आधार संख्या                                                     | XXXX-XXXX-8126 |
| Name/ नाम                                                                       | DEEPAK PUNAWAT |
| Date of Birth/ जन्म की तारीख                                                    | 26/08/2003     |
| Name of the Head of the Household/ घर के प्रमुख का नाम                          | SHANTI DEVI    |
| Mother Name/ माता का नाम                                                        | SHANTI DEVI    |
| Father Name/ पिता का नाम                                                        | RATAN LAL      |
| Gender/ तिंग                                                                    | MALE           |
| Caste Category/ जाति शेणी                                                       | SC             |
| Religion/ धर्म HINDU                                                            |                |
| Economic Group/ आर्थिक समूह                                                     | APL            |
| You are a minority/ आप अल्पसंख्यक हैं                                           | NO             |
| Card No. (APL/BPL/Antyodaya)/ कार्ड नं (एपीएस/बीपीएस/<br>अन्त्योदय, यदि कोई हो) | 114200600136   |
| Marital Status/ वैवाहिक स्थिति                                                  | UNMARRIED      |