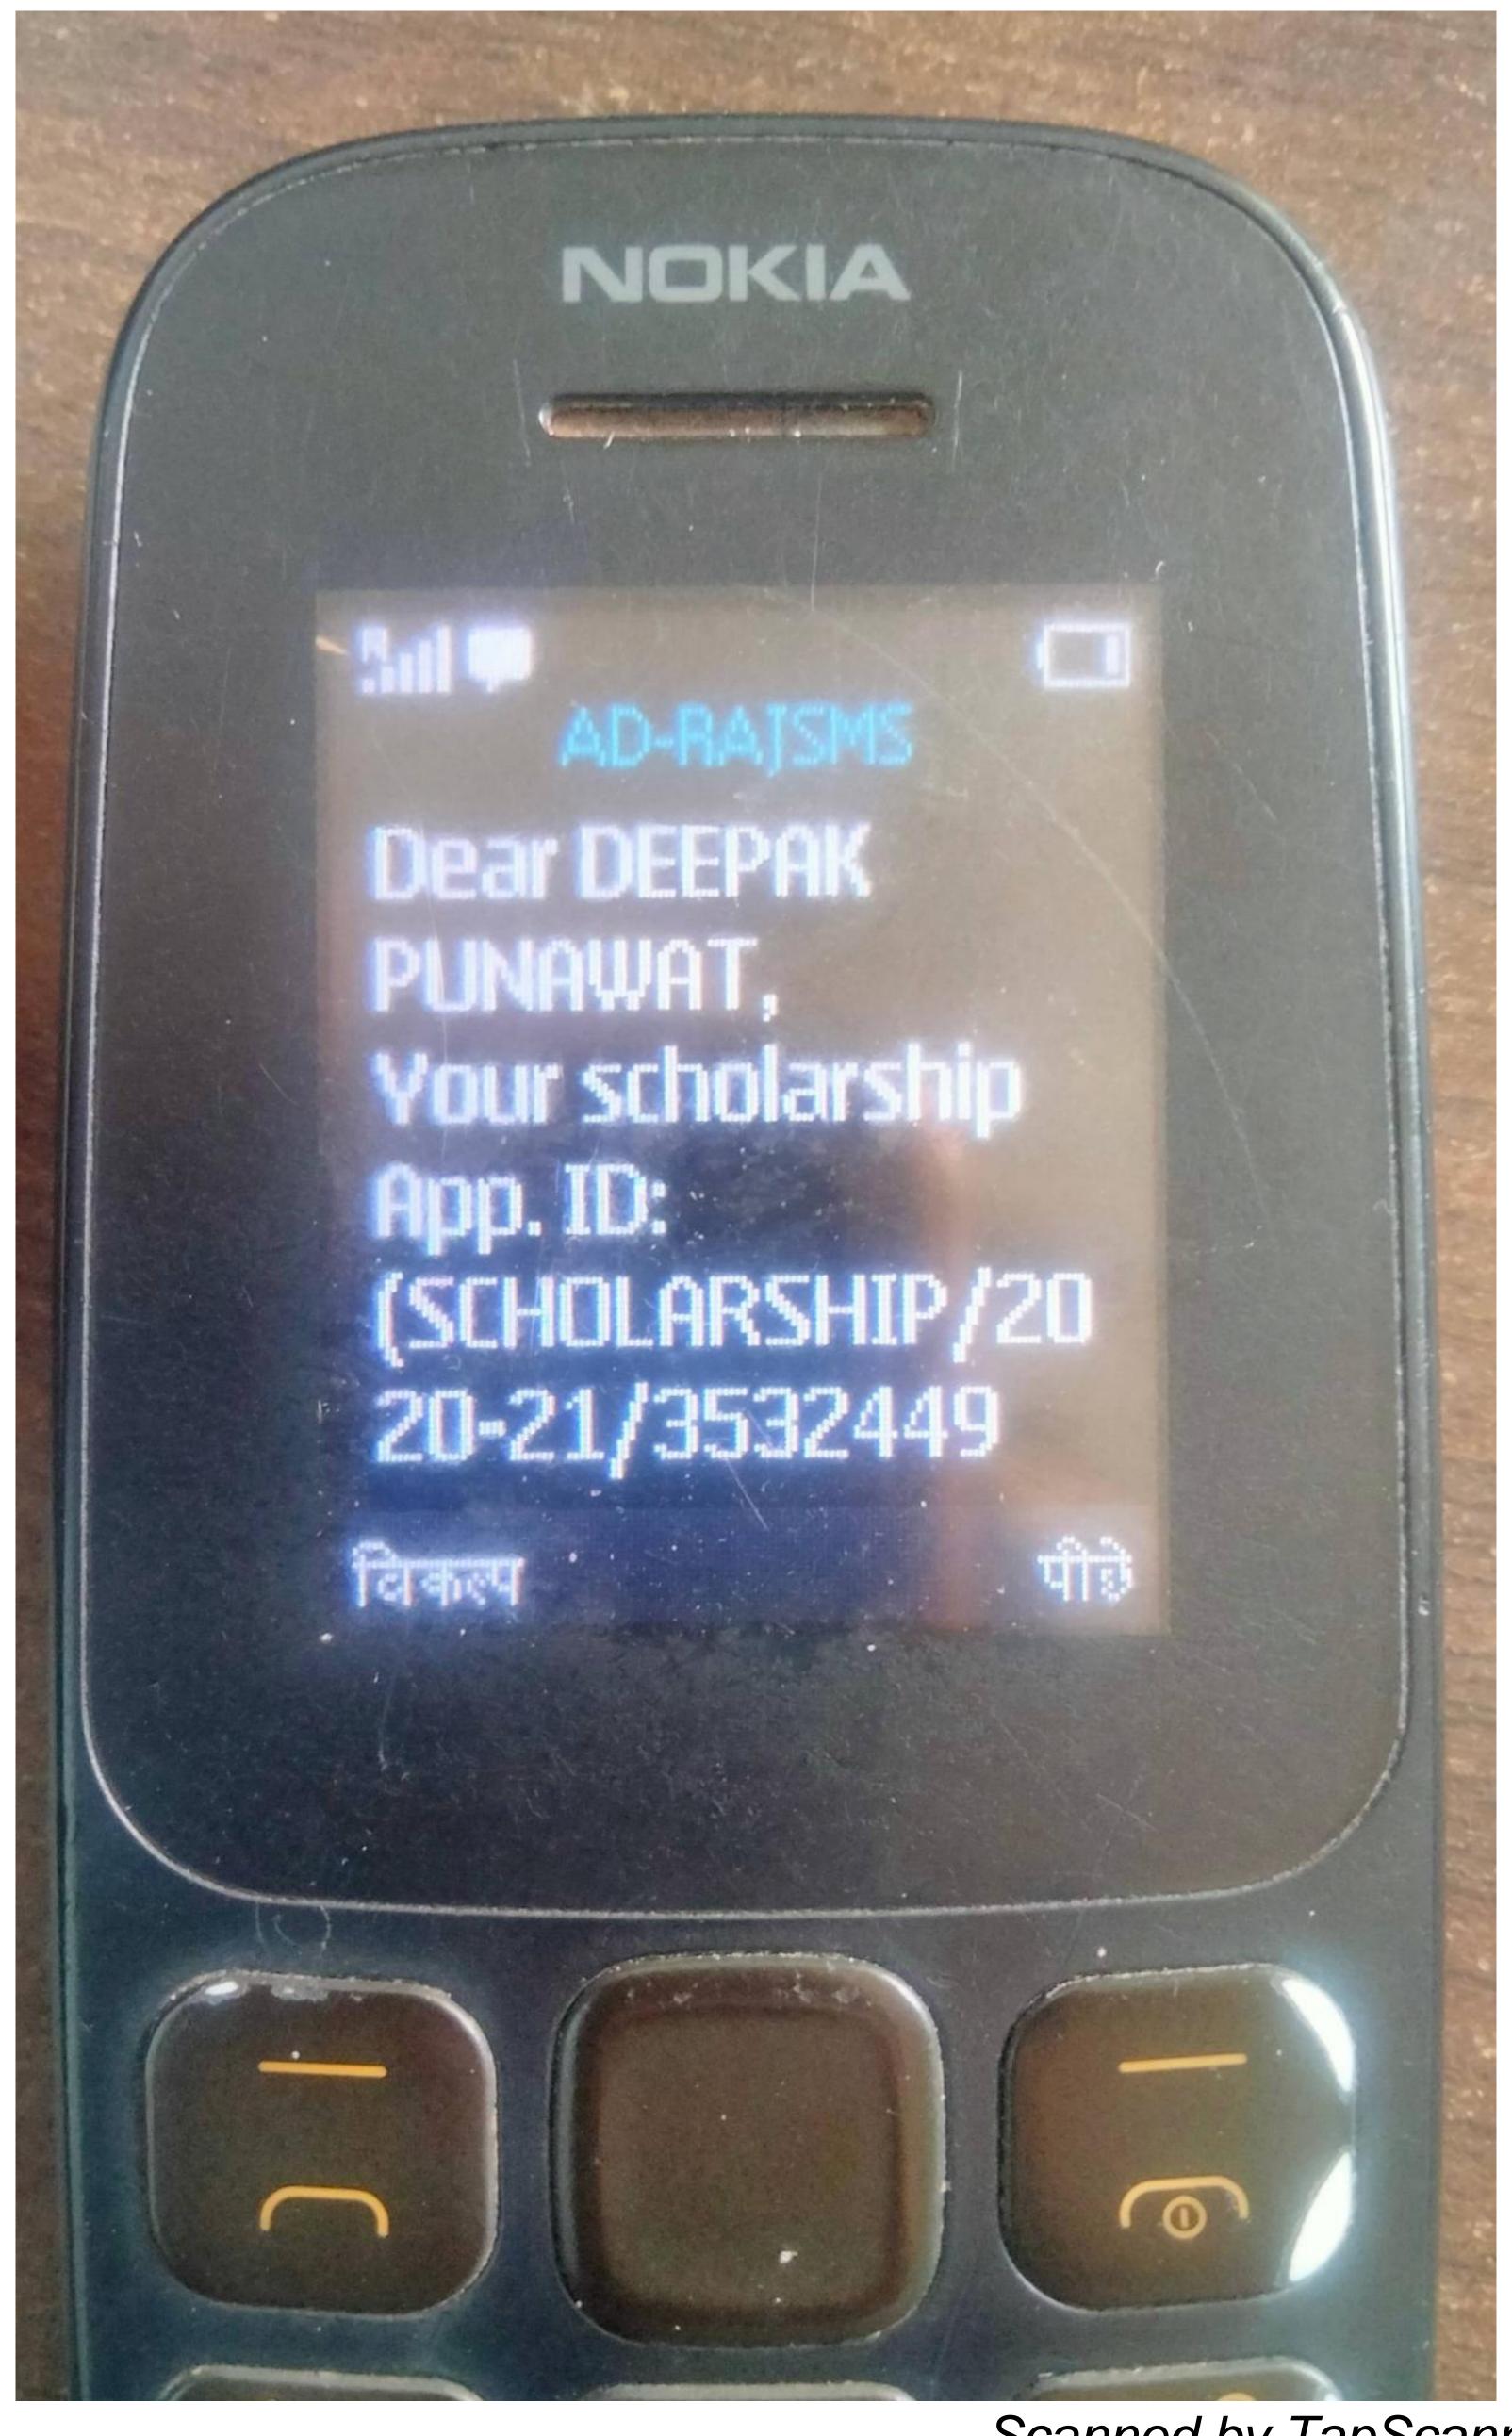

### H Scheme Information/ योजना की जानकारी

Application ID/ आवेदन आईडी SCHOLARSHIP/2020-21/3532449 (SEMESTER 1)

Department Name/ विभाग का नाम SOCIAL JUSTICE

Scheme Name/ योजना का नाम SCHEME OF POST METRIC SCHOLARSHIP FOR THE