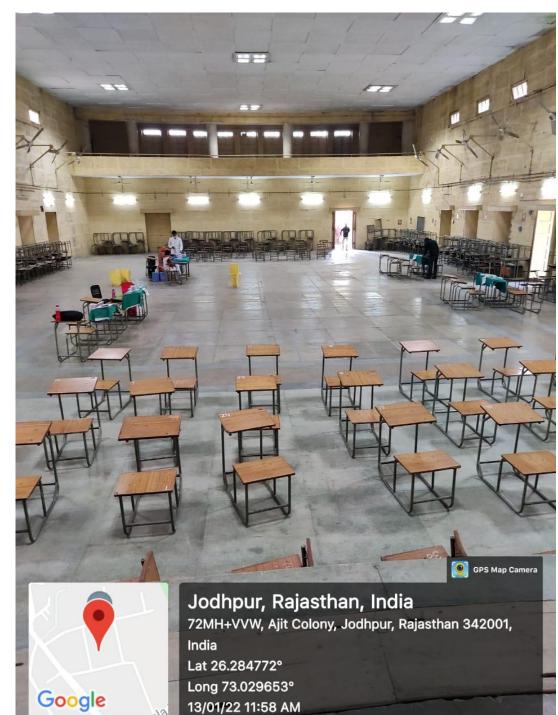

## **KN HALL**

72QP+38R, Ajit Colony, Jodhpur, Rajasthan 342001, India

Latitude

26.28708166666667°

Local 02:58:48 PM GMT 09:28:48 AM Longitude

73.0359566666666°

Altitude 191 meters Friday, 31-12-2021

72QP+38R, Ajit Colony, Jodhpur, Rajasthan 342001, India

Latitude

26.28720333333333°

Local 02:58:30 PM GMT 09:28:30 AM Longitude

73.03602666666667°

Altitude 192.1 meters Friday, 31-12-2021