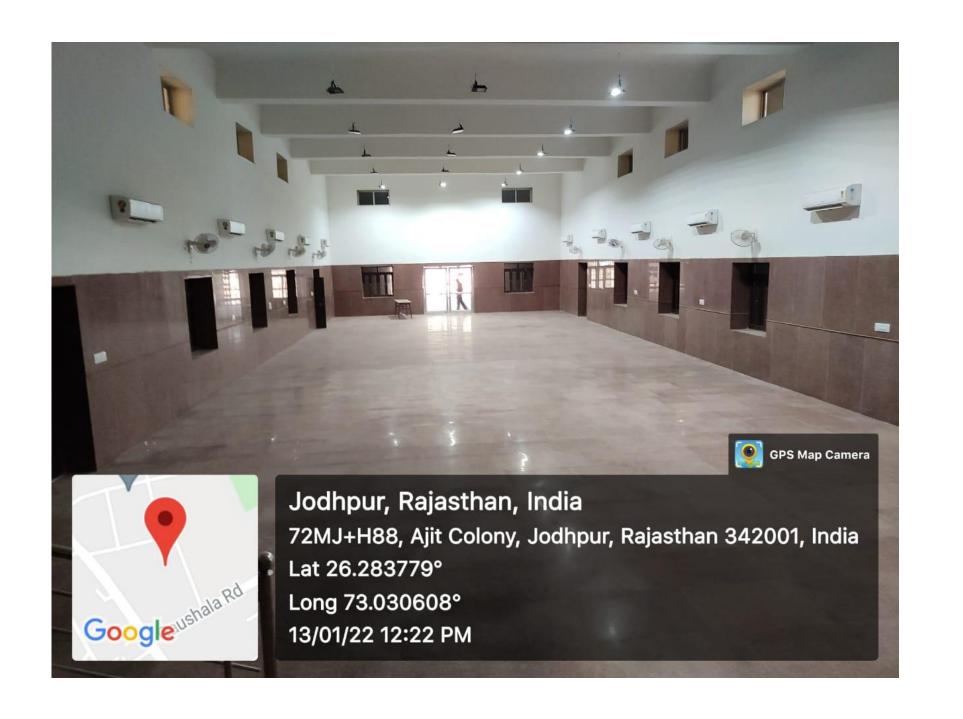

## AUDITORIUMS/ SEMINAR HALLS

## **KN HALL**





72QP+38R, Ajit Colony, Jodhpur, Rajasthan 342001, India

Latitude

26.28708166666667°

Local 02:58:48 PM GMT 09:28:48 AM Longitude

73.0359566666666°

Altitude 191 meters Friday, 31-12-2021



72QP+38R, Ajit Colony, Jodhpur, Rajasthan 342001, India

Latitude

26.28720333333333°

Local 02:58:30 PM GMT 09:28:30 AM Longitude

73.03602666666667°

Altitude 192.1 meters Friday, 31-12-2021

## **COMMERCE: KAUTILYA CENTRE**















## **COMMERCE: JASWANT HALL**







## RADHAKRISHNAN SEMINAR HALL, VC OFFICE









## BRAHASPATI BHAWAN, CENTRAL OFFICE







## जय नारायण व्यास विश्वविद्यालय, जोधपुर संगोष्ठी कक्ष एवं कुलपति सचिवालय शिलान्यास समारोह

शनिवार, 14 मई 🗷 0 11

मुख्य अतिथि :

विशिष्ट अतिथि:

अध्यक्षता :

डॉ अभिषेक मनु सिंघवी सदस्य राज्यसभा

श्री भुपेन्द्र कुमार दक, आई,पी.एस.

पुलिस ं युक्त, जोधपुर

प्रो. नवीन माथुर, कुलपति

जय नारायण व्यास विश्वविद्यालय

जोधपुर

## **MBM** auditorium





## YOGA CENTRE









## **SPORTS FACILITIES**



62XF+M75, Bhagat Ki Kothi, Jodhpur, Rajasthan 342001, India

Latitude

26.24962166666666°

Local 10:44:53 AM GMT 05:14:53 AM

Longitude

73.02362333333333°

Altitude 178.9 meters Monday, 03-01-2022



62XF+M75, Bhagat Ki Kothi, Jodhpur, Rajasthan 342001, India

Lat