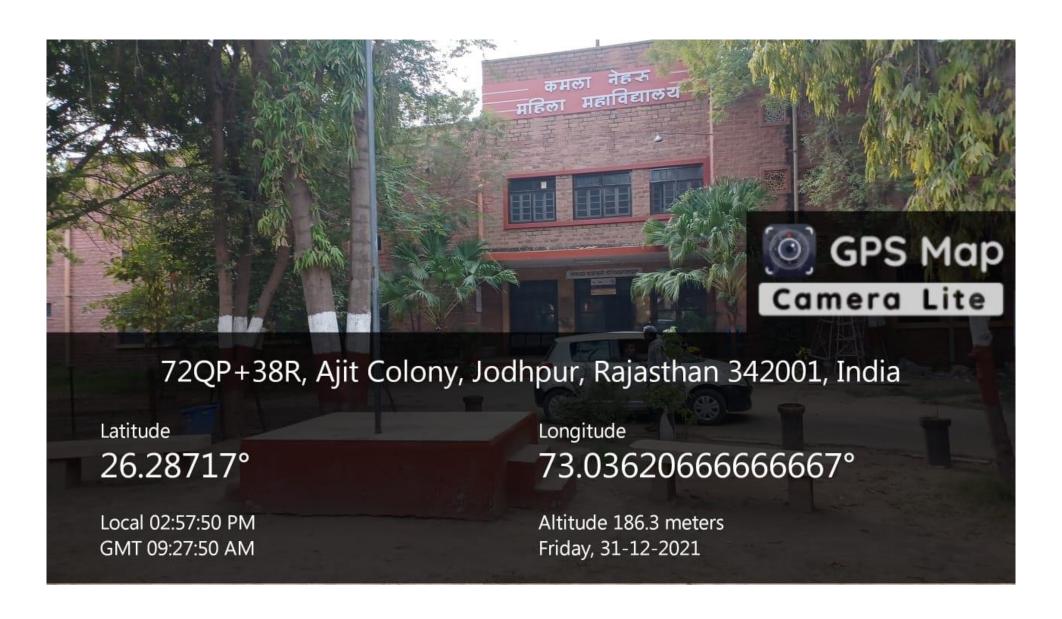

## **KN HALL**

72QP+38R, Ajit Colony, Jodhpur, Rajasthan 342001, India

Latitude

26.28708166666667°

Local 02:58:48 PM GMT 09:28:48 AM Longitude

73.0359566666666°

Altitude 191 meters Friday, 31-12-2021

72QP+38R, Ajit Colony, Jodhpur, Rajasthan 342001, India

Latitude

26.28720333333333°

Local 02:58:30 PM GMT 09:28:30 AM Longitude

73.03602666666667°

Altitude 192.1 meters Friday, 31-12-2021