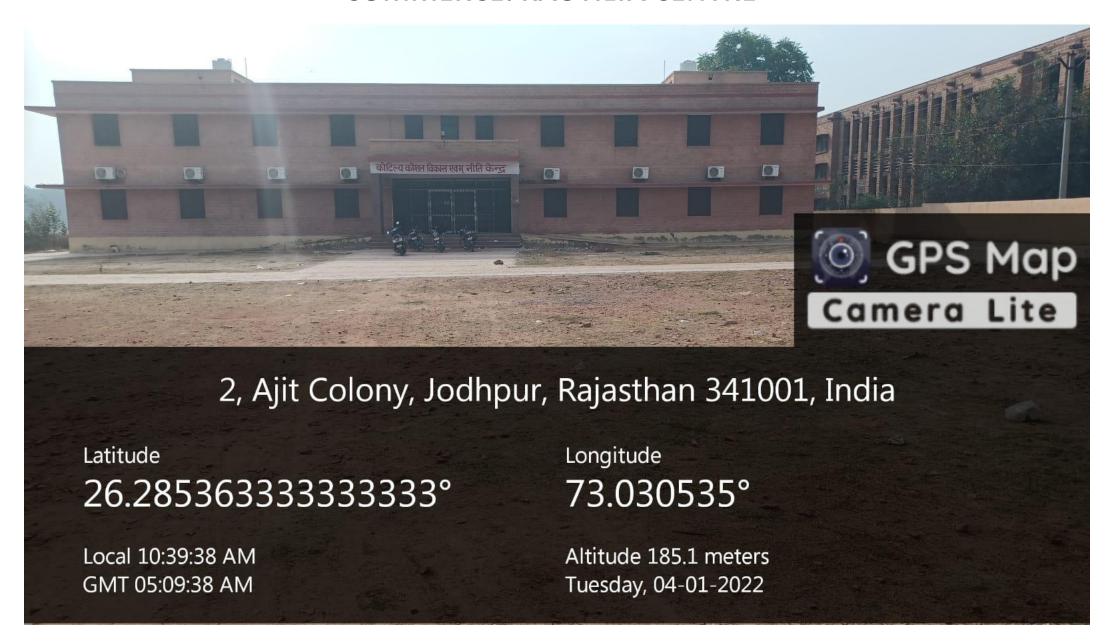

## AUDITORIUMS/ SEMINAR HALLS

## **KN HALL**





72QP+38R, Ajit Colony, Jodhpur, Rajasthan 342001, India

Latitude

26.28708166666667°

Local 02:58:48 PM GMT 09:28:48 AM Longitude

73.0359566666666°

Altitude 191 meters Friday, 31-12-2021



72QP+38R, Ajit Colony, Jodhpur, Rajasthan 342001, India

Latitude

26.28720333333333°

Local 02:58:30 PM GMT 09:28:30 AM Longitude

73.03602666666667°

Altitude 192.1 meters Friday, 31-12-2021

## **COMMERCE: KAUTILYA CENTRE**















## **COMMERCE: JASWANT HALL**







## RADHAKRISHNAN SEMINAR HALL, VC OFFICE









## BRAHASPATI BHAWAN, CENTRAL OFFICE







## जय नारायण व्यास विश्वविद्यालय, जोधपुर संगोष्ठी कक्ष एवं कुलपति सचिवालय शिलान्यास समारोह

शनिवार, 14 मई 🗷 0 11

मुख्य अतिथि :

विशिष्ट अतिथि:

अध्यक्षता :

डॉ अभिषेक मनु सिंघवी सदस्य राज्यसभा

श्री भुपेन्द्र कुमार दक, आई,पी.एस.

पुलिस ं युक्त, जोधपुर

प्रो. नवीन माथुर, कुलपति

जय नारायण व्यास विश्वविद्यालय

जोधपुर

## **MBM** auditorium





## YOGA CENTRE









## **SPORTS FACILITIES**



62XF+M75, Bhagat Ki Kothi, Jodhpur, Rajasthan 342001, India

Latitude

26.24962166666666°

Local 10:44:53 AM GMT 05:14:53 AM

Longitude

73.02362333333333°

Altitude 178.9 meters Monday, 03-01-2022



62XF+M75, Bhagat Ki Kothi, Jodhpur, Rajasthan 342001, In