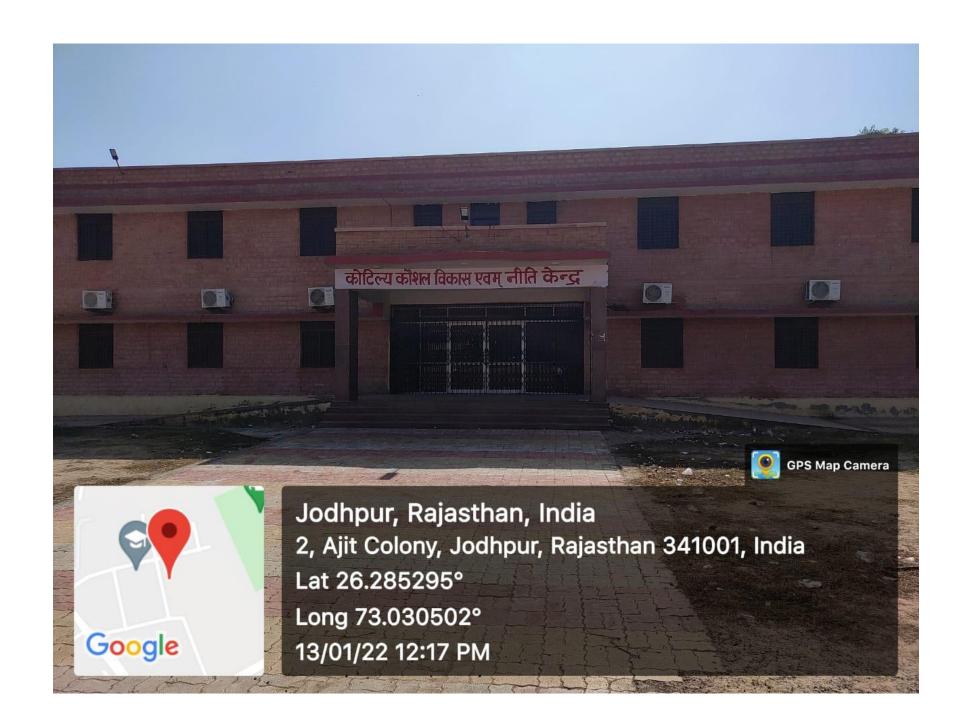

## AUDITORIUMS/ SEMINAR HALLS

## **KN HALL**





72QP+38R, Ajit Colony, Jodhpur, Rajasthan 342001, India

Latitude

26.28708166666667°

Local 02:58:48 PM GMT 09:28:48 AM Longitude

73.0359566666666°

Altitude 191 meters Friday, 31-12-2021



72QP+38R, Ajit Colony, Jodhpur, Rajasthan 342001, India

Latitude

26.28720333333333°

Local 02:58:30 PM GMT 09:28:30 AM Longitude

73.03602666666667°

Altitude 192.1 meters Friday, 31-12-2021

## **COMMERCE: KAUTILYA CENTRE**















## **COMMERCE: JASWANT HALL**







## RADHAKRISHNAN SEMINAR HALL, VC OFFICE









## BRAHASPATI BHAWAN, CENTRAL OFFICE







## जय नारायण व्यास विश्वविद्यालय, जोधपुर संगोष्ठी कक्ष एवं कुलपति सचिवालय शिलान्यास समारोह

शनिवार, 14 मई 🗷 0 11

मुख्य अतिथि :

विशिष्ट अतिथि:

अध्यक्षता :

डॉ अभिषेक मनु सिंघवी सदस्य राज्यसभा

श्री भुपेन्द्र कुमार दक, आई,पी.एस.

पुलिस ं युक्त, जोधपुर

प्रो. नवीन माथुर, कुलपति

जय नारायण व्यास विश्वविद्यालय

जोधपुर

## **MBM** auditorium





## YOGA CENTRE









## **SPORTS FACILITIES**



62XF+M75, Bhagat Ki Kothi, Jodhpur, Rajasthan 342001, India

Latitude

26.24962166666666°

Local 10:44:53 AM GMT 05:14:53 AM

Longitude

73.02362333333333°

Altitude 178.9 meters Monday, 03-01-2022



62XF+M75, Bhagat Ki Kothi, Jodhpur, Rajasthan 342001, Indi