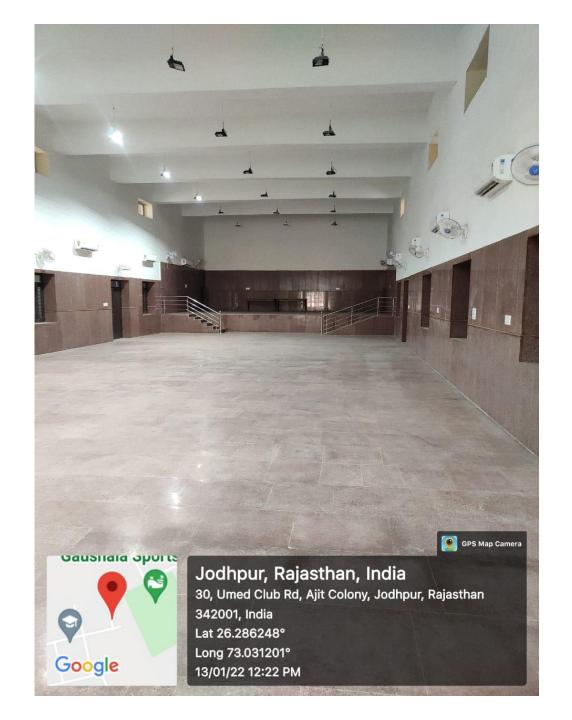

## AUDITORIUMS/ SEMINAR HALLS

## **KN HALL**





72QP+38R, Ajit Colony, Jodhpur, Rajasthan 342001, India

Latitude

26.28708166666667°

Local 02:58:48 PM GMT 09:28:48 AM Longitude

73.0359566666666°

Altitude 191 meters Friday, 31-12-2021



72QP+38R, Ajit Colony, Jodhpur, Rajasthan 342001, India

Latitude

26.28720333333333°

Local 02:58:30 PM GMT 09:28:30 AM Longitude

73.03602666666667°

Altitude 192.1 meters Friday, 31-12-2021

## **COMMERCE: KAUTILYA CENTRE**















## **COMMERCE: JASWANT HALL**







## RADHAKRISHNAN SEMINAR HALL, VC OFFICE









## BRAHASPATI BHAWAN, CENTRAL OFFICE







## जय नारायण व्यास विश्वविद्यालय, जोधपुर संगोष्ठी कक्ष एवं कुलपति सचिवालय शिलान्यास समारोह

शनिवार, 14 मई 🗷 0 11

मुख्य अतिथि :

विशिष्ट अतिथि:

अध्यक्षता :

डॉ अभिषेक मनु सिंघवी सदस्य राज्यसभा

श्री भुपेन्द्र कुमार दक, आई,पी.एस.

पुलिस ं युक्त, जोधपुर

प्रो. नवीन माथुर, कुलपति

जय नारायण व्यास विश्वविद्यालय

जोधपुर

## **MBM** auditorium





## YOGA CENTRE









## **SPORTS FACILITIES**



62XF+M75, Bhagat Ki Kothi, Jodhpur, Rajasthan 342001, India

Latitude

26.24962166666666°

Local 10:44:53 AM GMT 05:14:53 AM

Longitude

73.02362333333333°

Altitude 178.9 meters Monday, 03-01-2022



62XF+M75, Bhagat Ki Kothi, Jodhpur, Rajasthan 342001, India

L