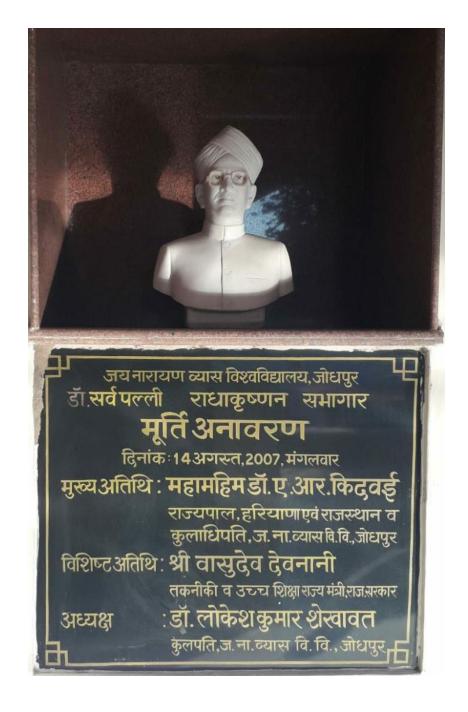

## RADHAKRISHNAN SEMINAR HALL, VC OFFICE

## जय नारायण व्यास विश्वविद्यालय, जोधपुर संगोष्ठी कक्ष एवं कुलपति सचिवालय शिलान्यास समारोह

शनिवार, 14 मई 🗷 0 11

मुख्य अतिथि :

विशिष्ट अतिथि:

अध्यक्षता :

डॉ अभिषेक मनु सिंघवी सदस्य राज्यसभा

श्री भुपेन्द्र कुमार दक, आई,पी.एस.

पुलिस ं युक्त, जोधपुर

प्रो. नवीन माथुर, कुलपति

जय नारायण व्यास विश्वविद्यालय

जोधपुर