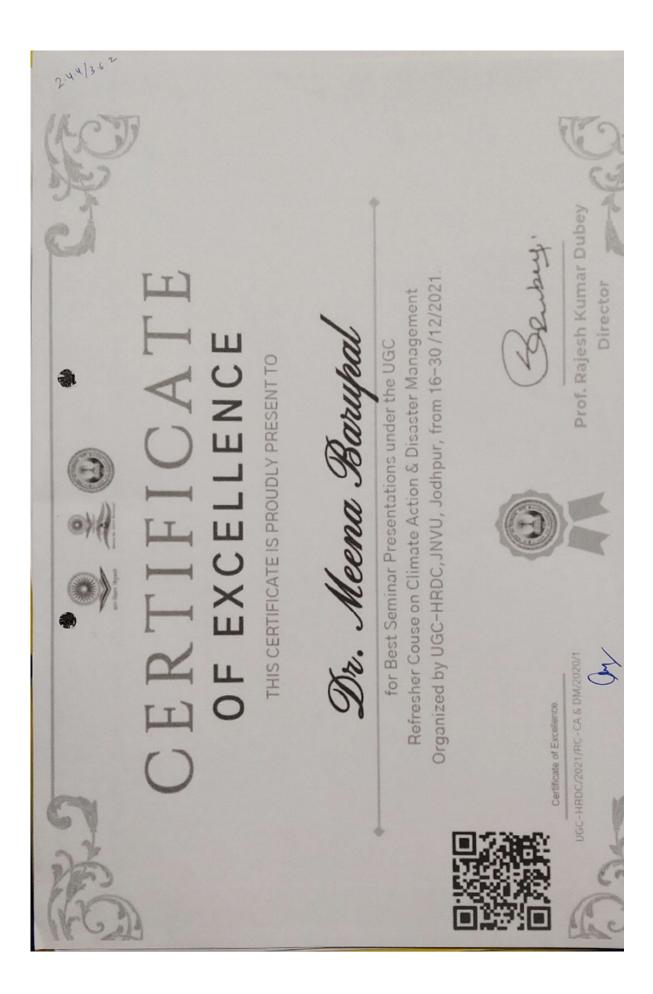

## <u>2016 - 2021</u>

2.4.4 Average percentage of full time teachers who received awards, recognition, fellowships at State, National, International level from Government/Govt. recognised bodies during the last five years (10) & 3.4.2 The institution provides incentives to teachers who receive state, national and international recognitions/awards

JNVU/SSR/2016-21/ 2.4.4