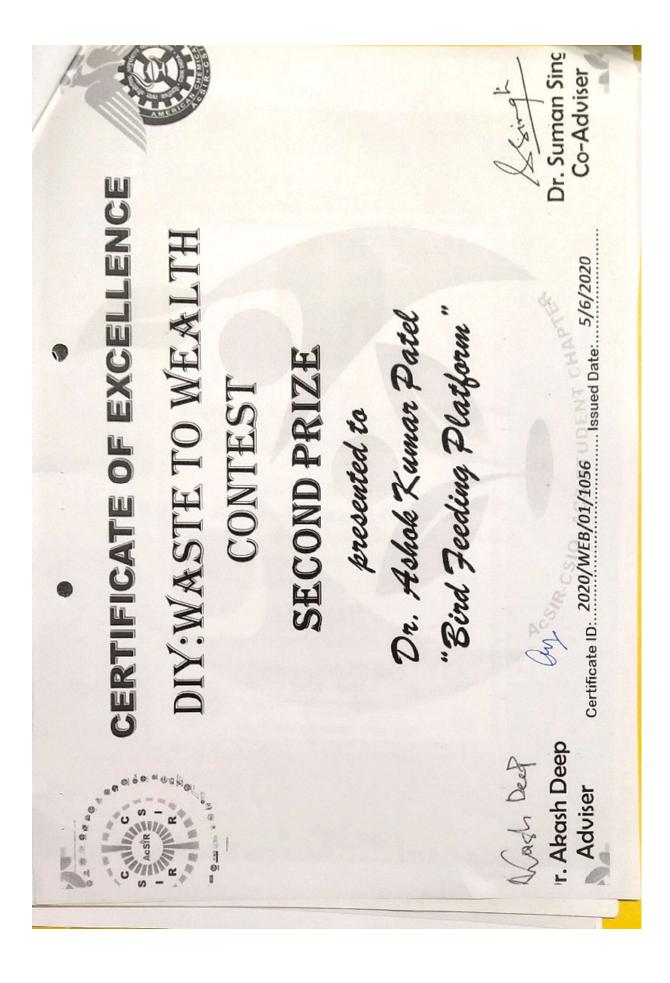

## <u>2016 - 2021</u>

2.4.4 Average percentage of full time teachers who received awards, recognition, fellowships at State, National, International level from Government/Govt. recognised bodies during the last five years (10) & 3.4.2 The institution provides incentives to teachers who receive state, national and international recognitions/awards

JNVU/SSR/2016-21/ 2.4.4