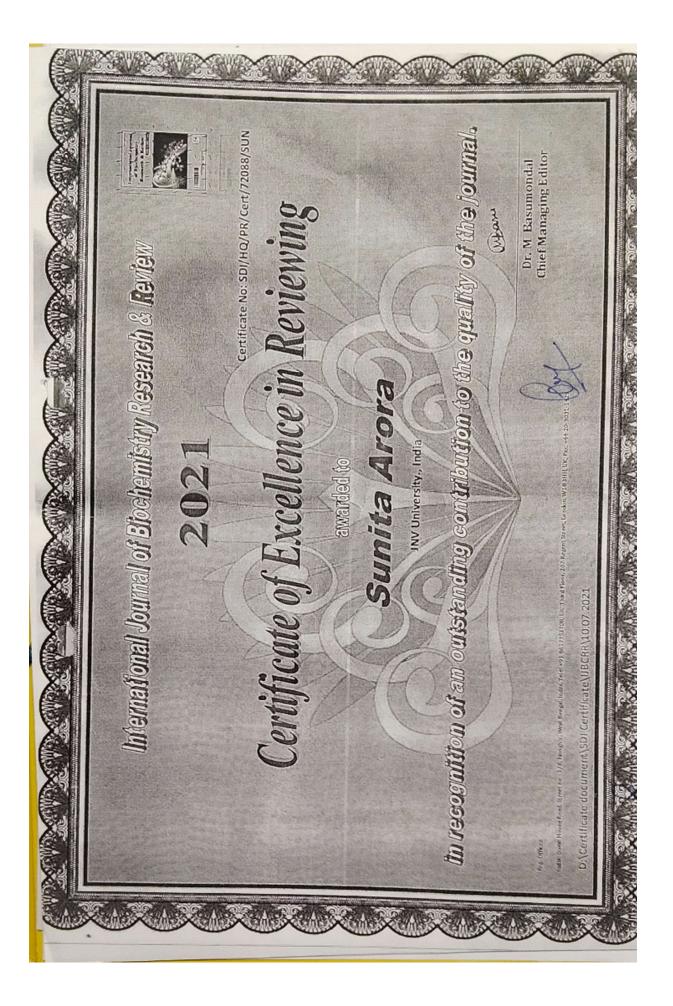

## <u>2016 - 2021</u>

2.4.4 Average percentage of full time teachers who received awards, recognition, fellowships at State, National, International level from Government/Govt. recognised bodies during the last five years (10) & 3.4.2 The institution provides incentives to teachers who receive state, national and international recognitions/awards

JNVU/SSR/2016-21/ 2.4.4