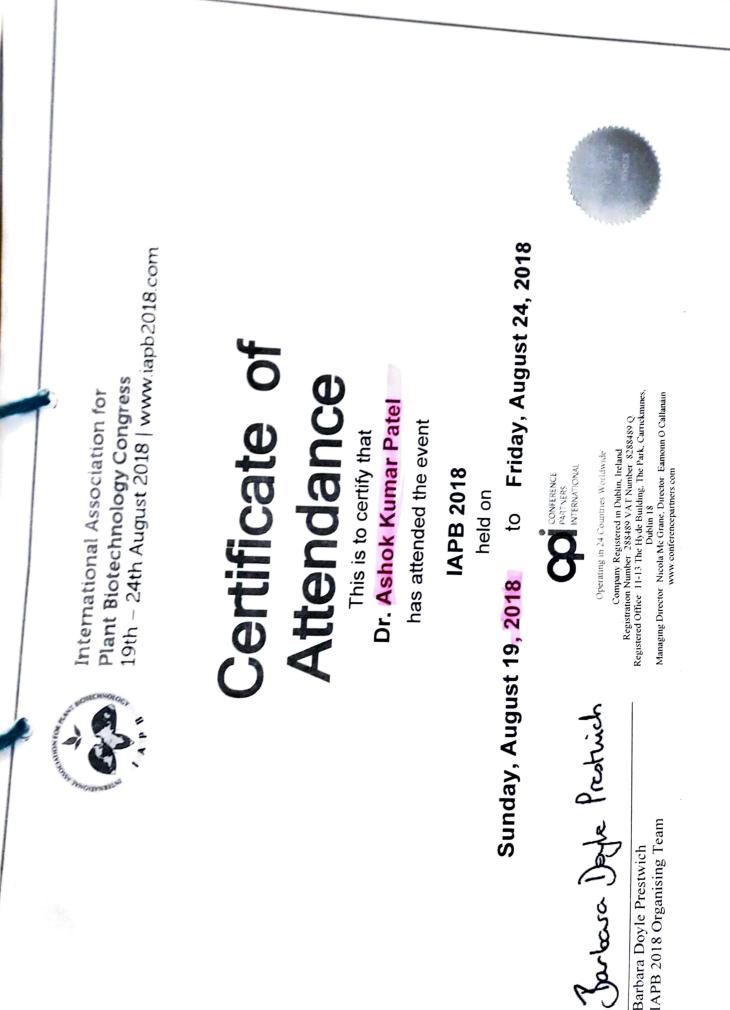

| S.No. | Name of<br>Teacher                                                     | Depart<br>ment | Conference Attended<br>with dates                                                                                                                                                                                           | Amou<br>nt                  | Amou<br>nt     | Remarks                                                                               |
|-------|------------------------------------------------------------------------|----------------|-----------------------------------------------------------------------------------------------------------------------------------------------------------------------------------------------------------------------------|-----------------------------|----------------|---------------------------------------------------------------------------------------|
|       | And<br>Department                                                      | Name           |                                                                                                                                                                                                                             | (Appli<br>ed<br>For)<br>Rs. | Sancti<br>oned |                                                                                       |
| 1     | Dr. Praveen<br>Gehlot<br>Associate<br>Professor<br><b>Botany</b>       | BOTANY         | International Conferece of the<br>Department of Botany, Goa<br>University Asian Mycological<br>Association (AMA) &<br>Mycological Society of India<br>(MSI) (Dated :<br>07-10 Oct. 2015)                                    | 7500                        | 3750           | Availed in<br>previous year<br>hence 50% of<br>actual or<br>Maximum Rs<br>5000/-      |
| 2     | Dr. Sunita<br>Arora<br>Associate<br>Professor<br><b>Botany</b>         | BOTANY         | 2nd International Conference<br>on Multidisciplinary<br>Reasearch & Practice<br>(2ICMRP-2015)Ahmedabad<br>(Dated : 24 Dec., 2015)                                                                                           | 3610                        | 1805           | Availed in<br>previous year<br>hence 50% of<br>actual or<br>Maximum Rs.<br>5000/-     |
| 3     | Dr. Suman<br>Parihar<br>Assistant<br>Professor<br><b>Botany</b>        | BOTANY         | XXXVIII All India<br>Conference on the Indian<br>Botanical Society & National<br>Symposium on "EMERNING<br>TRENDS IN PLANT<br>SCIENCIS" Dept. of Botany,<br>University of Rajasthan,<br>Jaipur<br>(Dated : 26-28,Oct. 2015) | 5560                        | 5560           | Availing for<br>the first time<br>hence 100% o<br>actual or<br>Maximum<br>Rs. 10000/- |
| 4     | Dr. Sumitra<br>Kumari<br>Choudhary<br>Assistant<br>Professor<br>Botany | BOTANY         | XXXVIII All India<br>Conference on the Indian<br>Botanical Society & National<br>Symposium on "EMERNING<br>TRENDS IN PLANT<br>SCIENCIS" Dept. of Botany.<br>University of Rajasthan,<br>Jaipur<br>(Dated : 26-28,Oct. 2015) | 6525                        | 6525           | Availing for<br>the first time<br>hence 100% c<br>actual or<br>Maximum<br>Rs. 10000/- |
| 5     | Dr.Ashok<br>Patel<br>Assistant<br>Professor<br><b>Botany</b>           | BOTANY         | XXXVIII All India<br>Conference on the Indian<br>Botanical Society & National<br>Symposium on "EMERNING<br>TRENDS IN PLANT<br>SCIENCIS" Dept. of Botany,<br>University of Rajasthan,<br>Jaipur<br>(Dated : 26-28,Oct. 2015) | 7200                        | 3600           | Availed in<br>previous year<br>hence 50% of<br>actual or<br>Maximum Rs.<br>5000/-     |
| 6     | Dr. Shweta<br>Jha<br>Assistant<br>Professor<br>Botany                  | BOTANY         | National Workshop on NGS<br>Data : Assembly and<br>Exploration on National<br>Institude of Plant Genome<br>Research , New Delhi<br>(Dated : 10-11, Maech 2016)                                                              | 6520                        |                | Availing for<br>the first time<br>hence 100% o<br>actual or<br>Maximum<br>Rs. 10000/- |