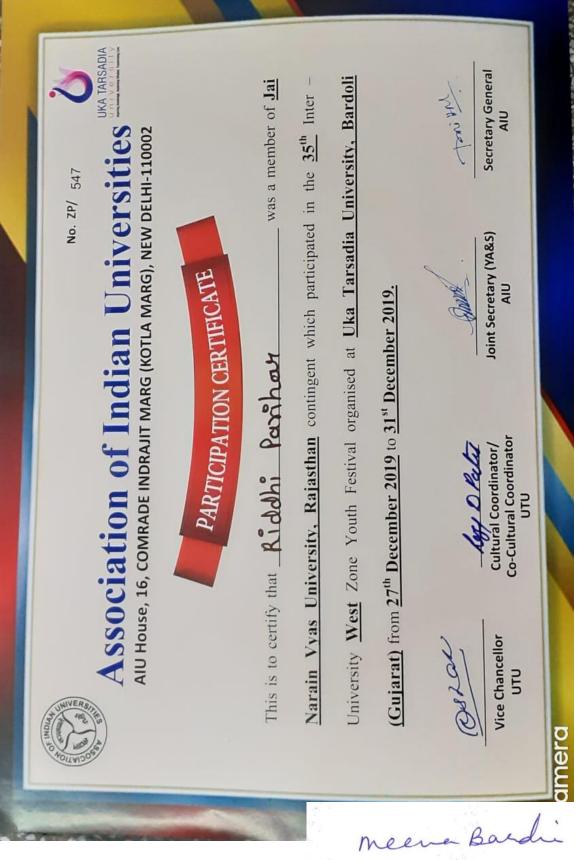

## JAI NARAIN VYAS UNIVERSITY JODHPUR

<u>2016 - 2021</u>

5.3.1 Number of awards / medals won by students for outstanding performance in sports / cultural activities at inter-university / state / national / international events (award for a team event should be counted as one) during the last five years.

## AWARDS FOR SPORTS ACTIVITIES (SPORTS BOARD)