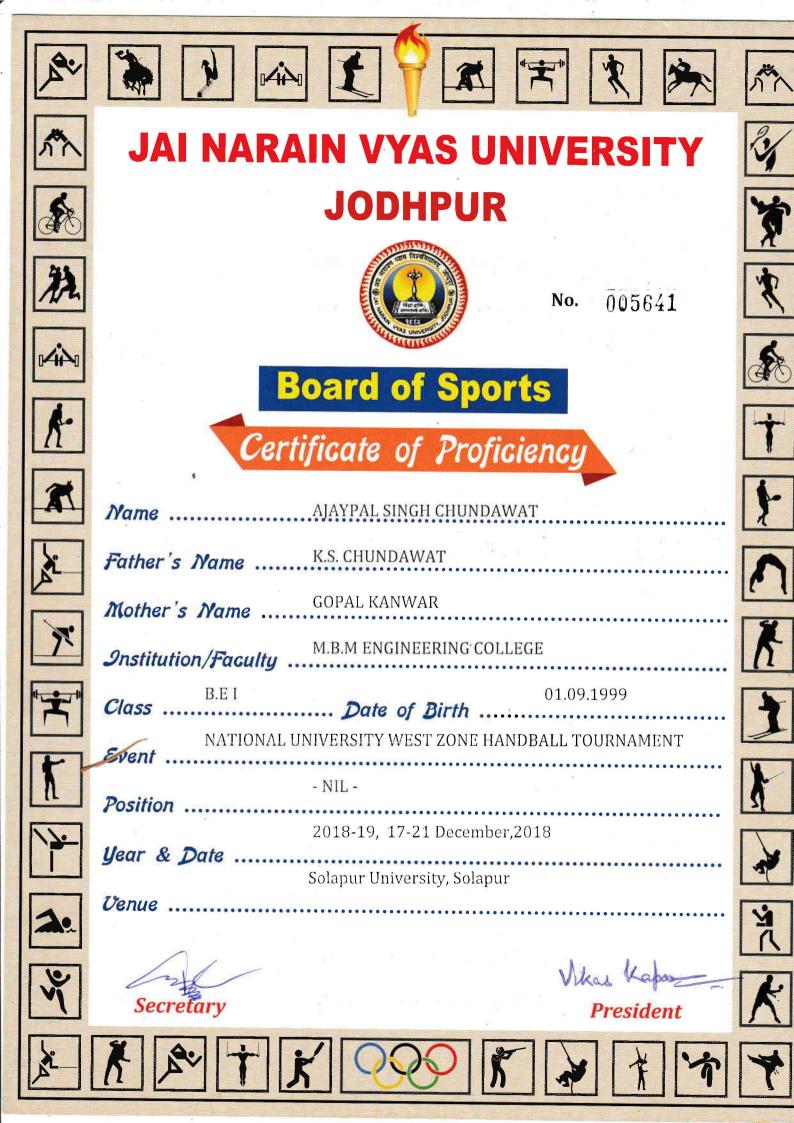

## JAI NARAIN VYAS UNIVERSITY JODHPUR



<u>2016 - 2021</u>

5.3.1 Number of awards / medals won by students for outstanding performance in sports / cultural activities at inter-university / state / national / international events (award for a team event should be counted as one) during the last five years.

## AWARDS FOR SPORTS ACTIVITIES (SPORTS BOARD)





#### Scanned with CamScanner

# JAI NARAIN VYAS UNIVERSITY, JODHPUR SPLASH

STAUNCH | SUPREMACY | STRENUOUS

Congratulations.

is the Winner in the game Badminton (singles)

of SPLASH - 2017. The Inter College sport fest. organized by M.B.M. Engineering College, Jodhpur.

DR. R.P SINGH Vice Chancellor JNVU Jodhpur Prof. SUNIL SHARMA FACULTY ADVISOR KUNAL SINGH BHATI PRESIDENT STUDENT UNION JNVU NIGAM KUMAR MEENA ORGANIZER



| ciation                                                                                                                                                                                                               | OF INDIAN U                                                                                                                          | hivo                                        |
|-----------------------------------------------------------------------------------------------------------------------------------------------------------------------------------------------------------------------|--------------------------------------------------------------------------------------------------------------------------------------|---------------------------------------------|