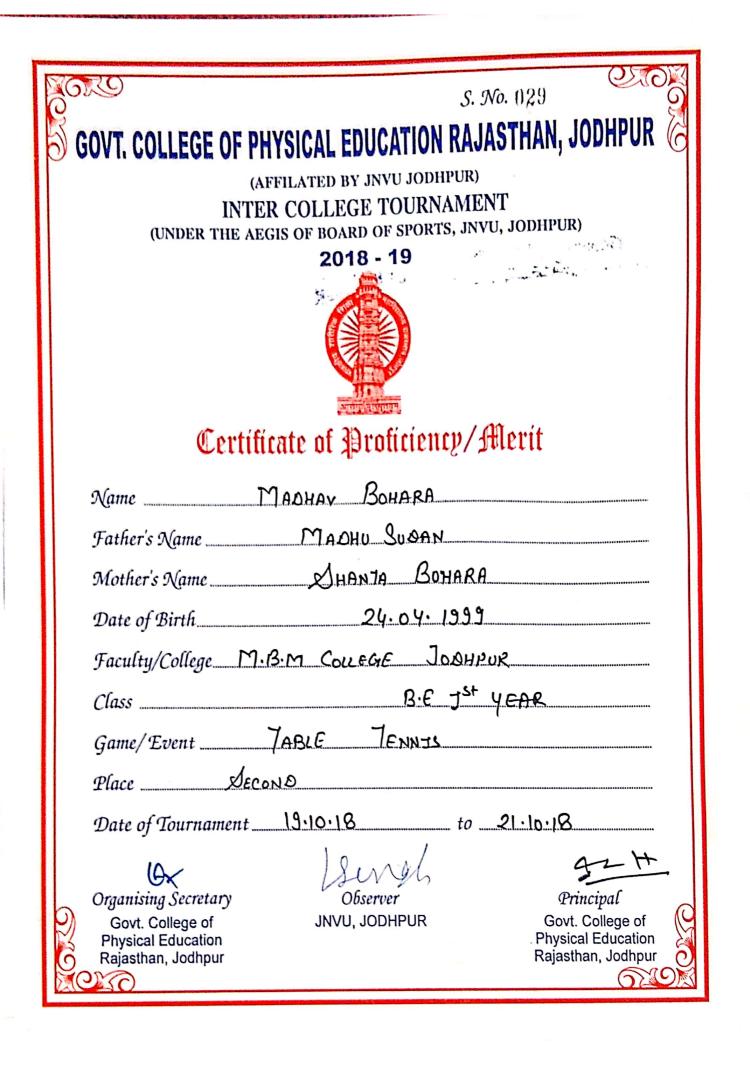

## JAI NARAIN VYAS UNIVERSITY JODHPUR



<u>2016 - 2021</u>

5.3.1 Number of awards / medals won by students for outstanding performance in sports / cultural activities at inter-university / state / national / international events (award for a team event should be counted as one) during the last five years.

## AWARDS FOR SPORTS ACTIVITIES (SPORTS BOARD)





#### Scanned with CamScanner

# JAI NARAIN VYAS UNIVERSITY, JODHPUR SPLASH

STAUNCH | SUPREMACY | STRENUOUS

Congratulations.

is the Winner in the game Badminton (singles)

of SPLASH - 2017. The Inter College sport fest. organized by M.B.M. Engineering College, Jodhpur.

DR. R.P SINGH Vice Chancellor JNVU Jodhpur Prof. SUNIL SHARMA FACULTY ADVISOR KUNAL SINGH BHATI PRESIDENT STUDENT UNION JNVU NIGAM KUMAR MEENA ORGANIZER



| ciation                                                                                                                                                                                                               | OF INDIAN U                                                                                                                          | hivo