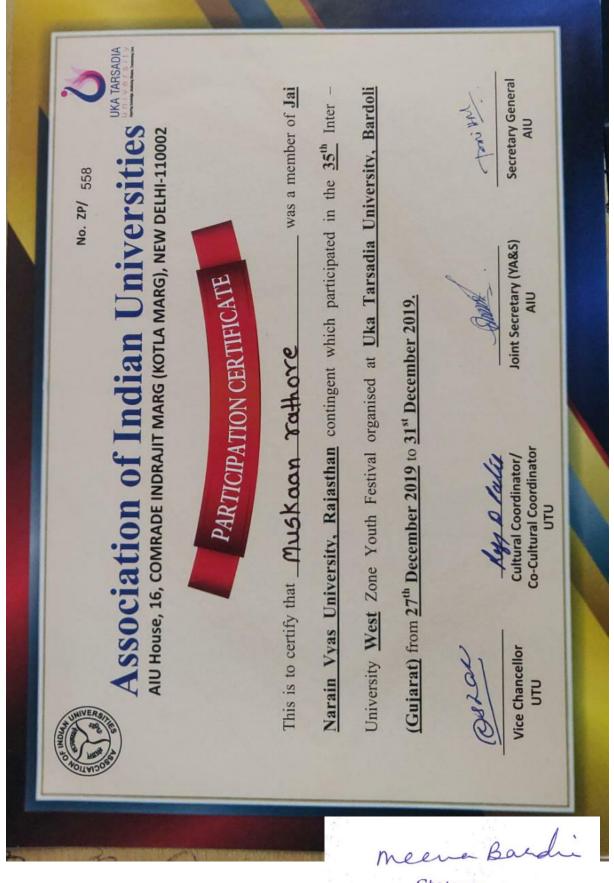

## JAI NARAIN VYAS UNIVERSITY JODHPUR

<u>2016 - 2021</u>

5.3.1 Number of awards / medals won by students for outstanding performance in sports / cultural activities at inter-university / state / national / international events (award for a team event should be counted as one) during the last five years.