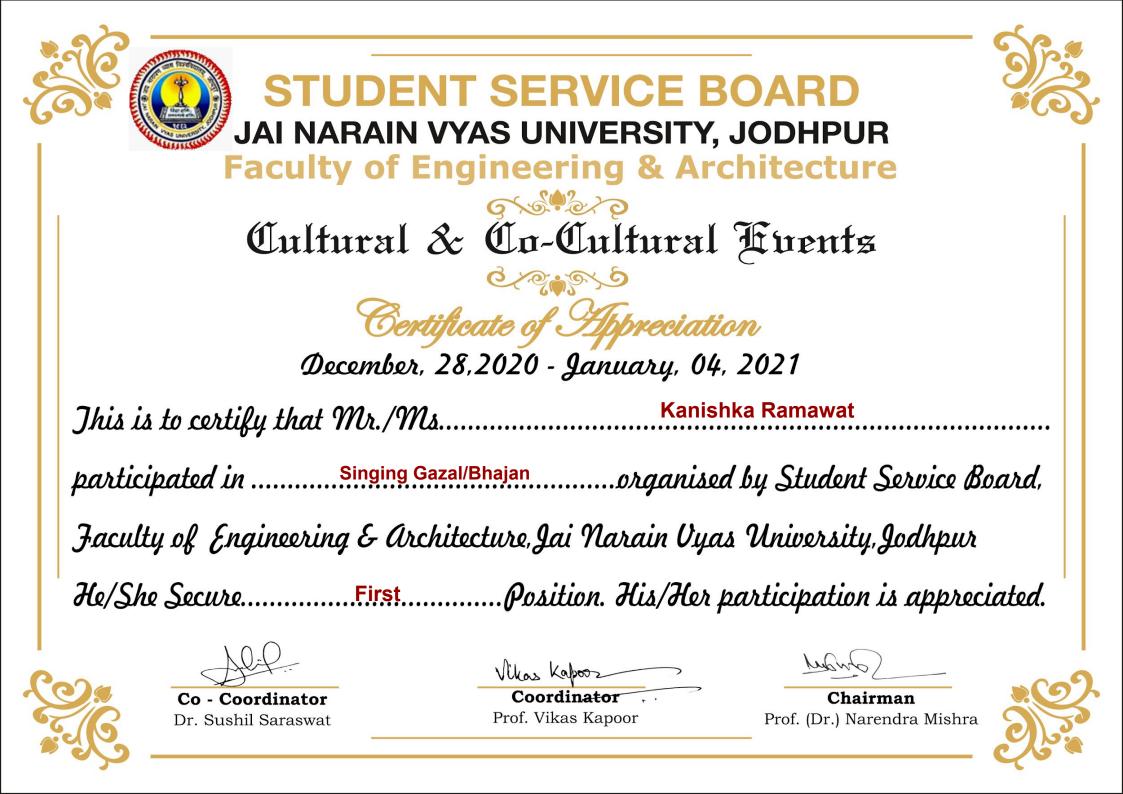

## JAI NARAIN VYAS UNIVERSITY JODHPUR

<u>2016 - 2021</u>

5.3.1 Number of awards / medals won by students for outstanding performance in sports / cultural activities at inter-university / state / national / international events (award for a team event should be counted as one) during the last five years.

## AWARDS FOR SPORTS ACTIVITIES (SPORTS BOARD)