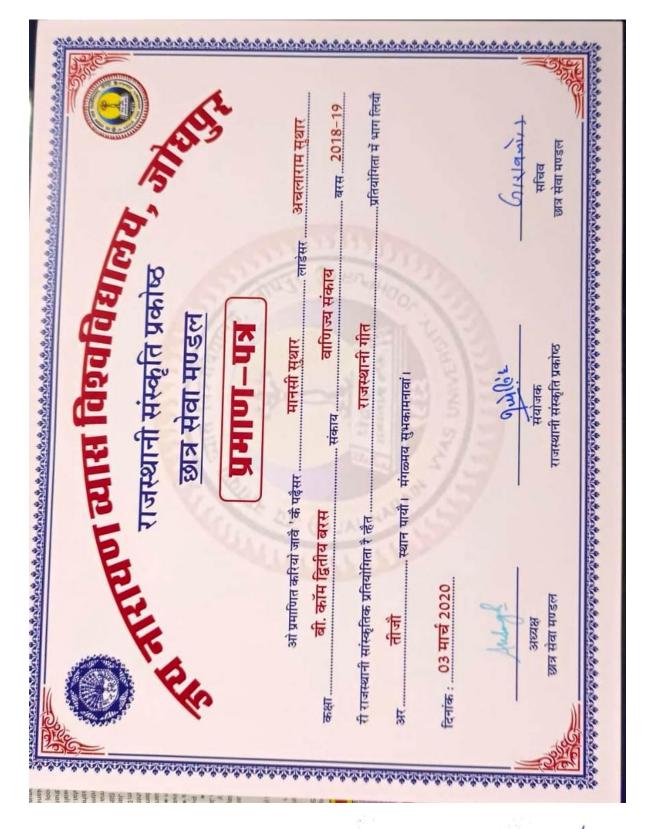

## JAI NARAIN VYAS UNIVERSITY JODHPUR

<u>2016 - 2021</u>

5.3.1 Number of awards / medals won by students for outstanding performance in sports / cultural activities at inter-university / state / national / international events (award for a team event should be counted as one) during the last five years.

## AWARDS FOR SPORTS ACTIVITIES (SPORTS BOARD)