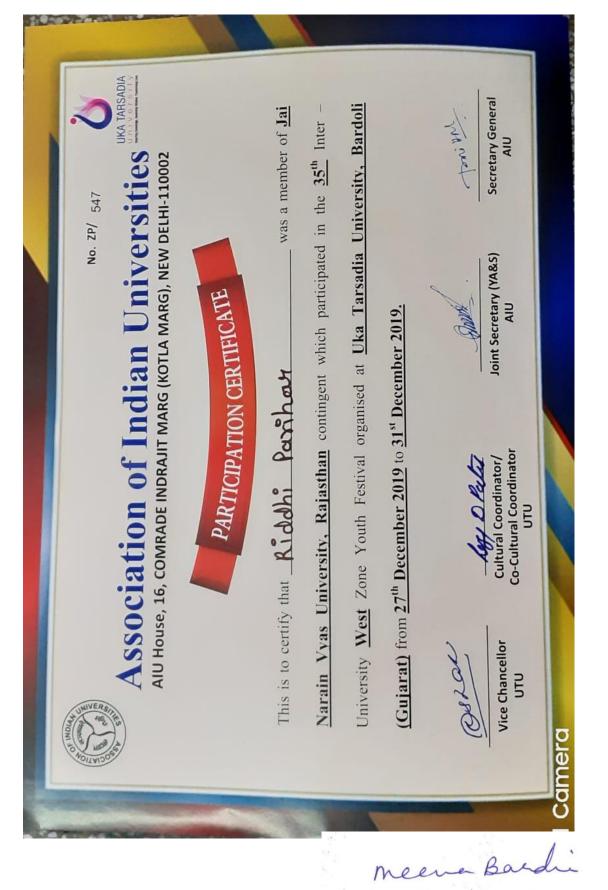

ोजित सांस्कृतिक सप्ताह अमुतोत्सव के पांचवे दिन रंगमंच संबंधी एकल अभिनय, मुकानिभय, संवाद अदायगी. मिमिक्री, शास्त्रीय एवं पाश्चात्य वाद्य यंत्र वादन और पोस्टर मेकिंग व कार्ट्न मेकिंग प्रतियोगिता हुई। छात्र सेवा मण्डल में आयोजित चार प्रतियोगिताओं में मुख्य अतिथि प्रो.अमानसिंह सिसोदिया ने छात्र-छात्राओं का हौसला बढाया। मण्डल अध्यक्ष प्रो. मीना बरडिया व सांस्कृतिक समन्वयक डॉ. हितेन्द्र गोयल ने अभिनय की बारीकियों पर प्रकाश डाला। रंगमंच प्रतियोगिताएं प्रो. जयश्री वाजपेयी के निर्देशन में हुई। एकल अभिनय में यिक्ष कुमारी चौहान प्रथम, कशिश अग्रवाल व दिव्या चौहान द्वितीय और रामरश्मी सोमानी व प्रेमा ततीय रहे। मिमिक्री में दिव्या चौहान व तनीशा गहलोत प्रथम और खुश तिवारी द्वितीय रहे। मूकानिभय में यिक्षु प्रथम, खुश द्वितीय और दिव्या



Chairman Students Services Board lai Narayan Vyas University I:)DHPUR



Chairman Students Services Board lai Narayan Vyas University I:)DHPUR