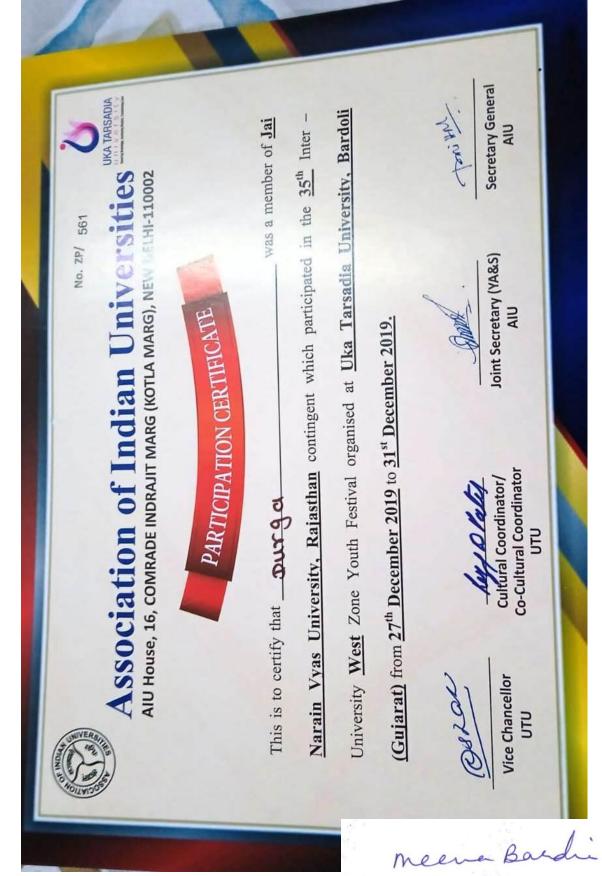

## JAI NARAIN VYAS UNIVERSITY JODHPUR

<u>2016 - 2021</u>

5.3.1 Number of awards / medals won by students for outstanding performance in sports / cultural activities at inter-university / state / national / international events (award for a team event should be counted as one) during the last five years.

## AWARDS FOR SPORTS ACTIVITIES (SPORTS BOARD)