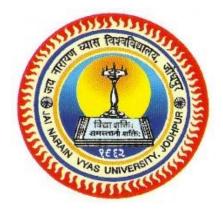

# JAI NARAIN VYAS UNIVERSITY, JODHPUR SPLASH

STAUNCH | SUPREMACY | STRENUOUS

Congratulations.

is the Winner in the game Badminton (singles)

of SPLASH - 2017. The Inter College sport fest. organized by M.B.M. Engineering College, Jodhpur.