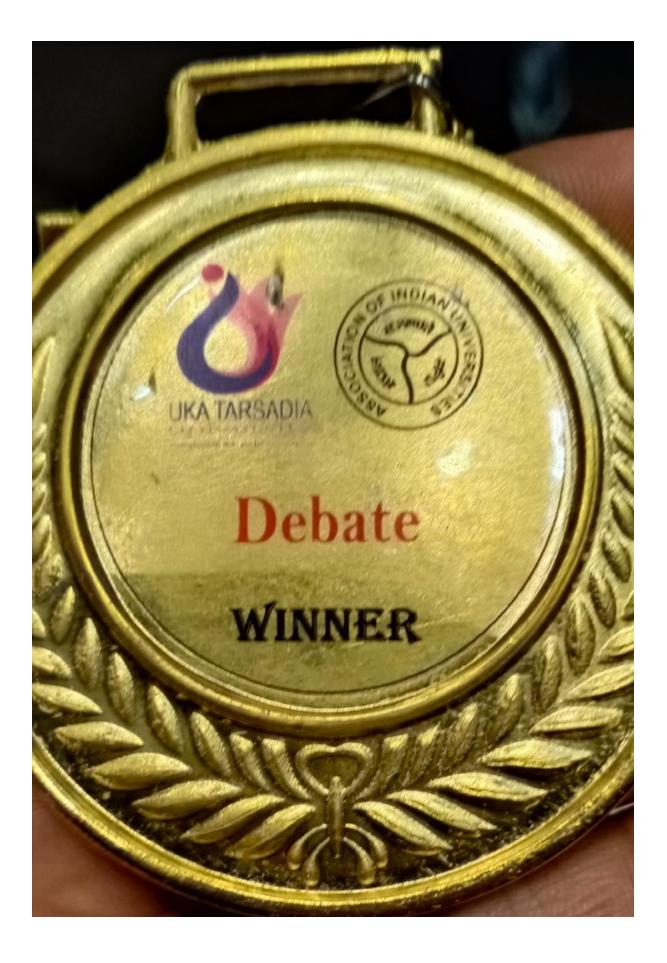

## JAI NARAIN VYAS UNIVERSITY JODHPUR

<u>2016 - 2021</u>

5.3.1 Number of awards / medals won by students for outstanding performance in sports / cultural activities at inter-university / state / national / international events (award for a team event should be counted as one) during the last five years.