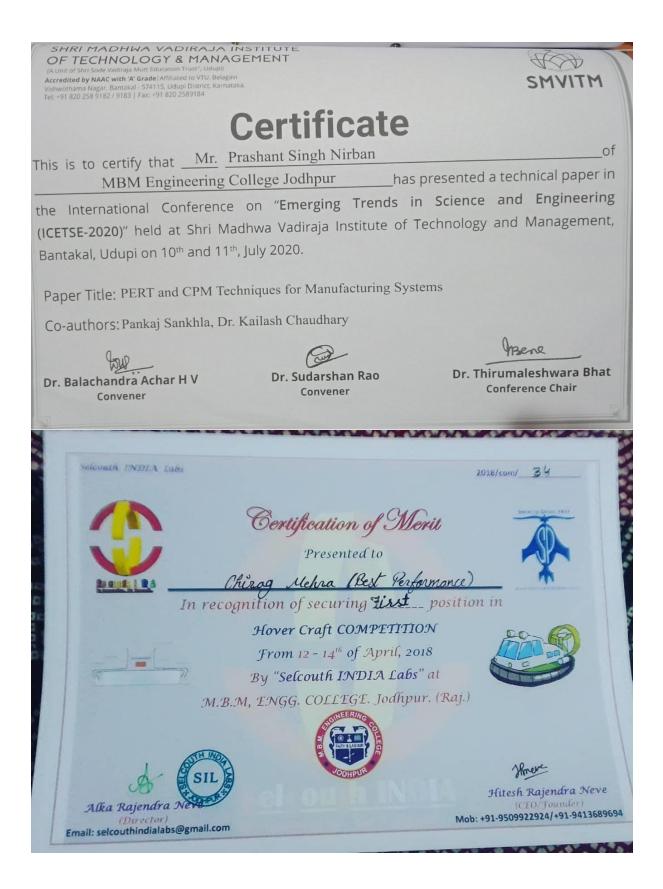

o Mr./Ms.<br>Methaa<br>1 <sup>st</sup> position in                                                                                                                                               |                   | Techfest,     IT Bombay |
|---------|----------------------------------------------------------------------------------------------------------------------------------------------------------------------------------------------------------------------------|-------------------|-------------------------|
|         | Certific<br>of Achievements<br>THIS CERTIFICATE IS PRESS<br>MR./MS. Chirag<br>ON<br>24 <sup>th</sup> FEBRUARY 2019<br>FOR ACHIEVING<br>EVENT Tug of boly<br>ANNUAL SOCIO-TECHNO-C<br>JODHPUR.<br>FACULTY ADVISOR, IGNUS'19 | ENTED TO<br>Meh29 | Clupt-9                 |





5.3.1 Number of awards/medals won by students for outstanding performance in sports/cultural activities at inter-university/state/national/international events (award for a team event should be counted as one) during the last five years (10)

| - |