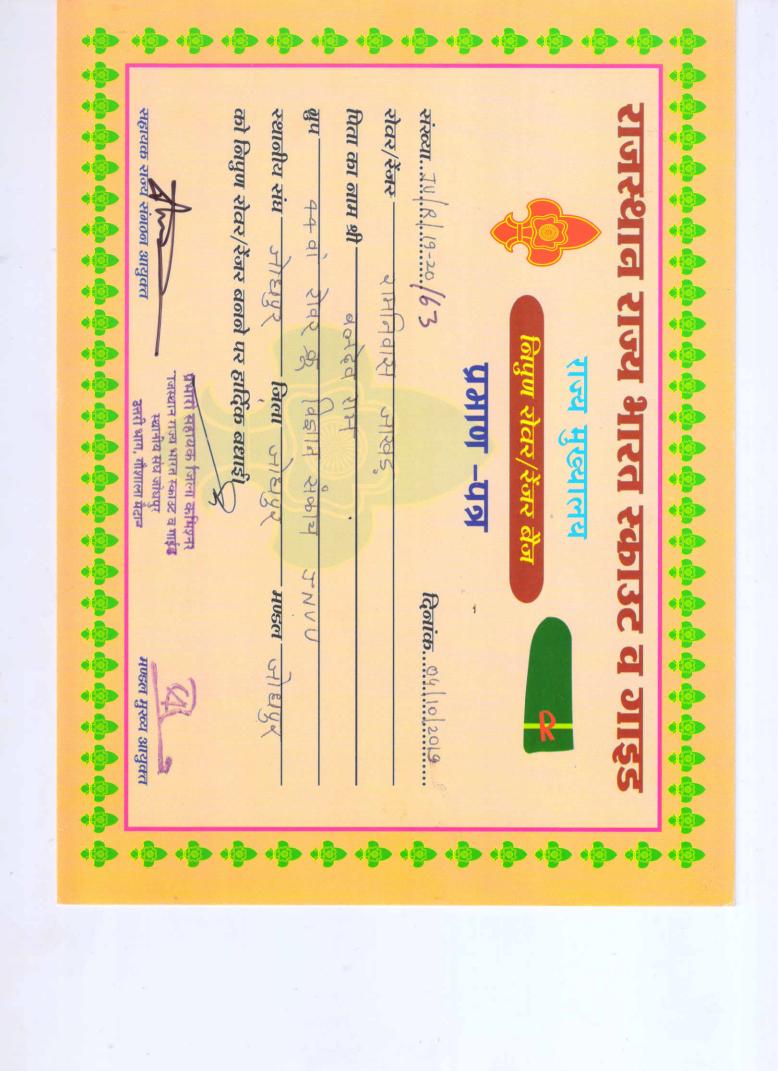

### Kh-Inleh

Boiles 4/10/19

संस्त्या प्रापिति। 19-20/50

रोवर/डेनर राजन्य क्षमार

पिता का नाम श्री छट्ता हाम

UNDERDE DANC NE

ेजिला जाध्यपुर

स्थानीय संघ जोधपुर को निपुण रोवर/रेंजर बनने पर हार्दिक बधाई।

प्रभारी सहायक जिला आयुक्त

सहायक राज्य संगठन आयुक्त

मण्डल मुख्यालय जोधपुर

निपुण रोवर/ *रै*नर बैज