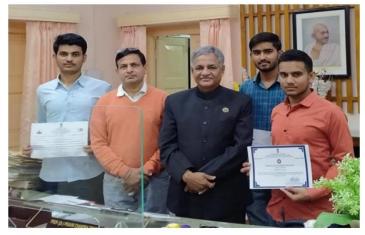

ा व डॉ अशोक पटेल की भूमिकर

### मनोहरसिंह का पूर्व गणतंत्र दिवस परेड में चयन



# जेएनवीयु के मनोहरसिंह व नेमाराम का गणतंत्र दिवस की पूर्व परेड में हुआ चयन

पूर्व पर इ. म हुआ प्यान नवज्योति/जोधपुर। जयनारायण व्यास विश्वविद्यालय जोधपुर के मनोहरसिंह और नेमाराम का पूर्व गणतंत्रता वित्रस परेह में राजस्थान के प्रतिनिधी के रूप में चयन हुआ। इनका चयन राष्ट्रीय सेवा थोजना में किए कार्य, शारिरोक योग्यताय, सारकृतिक रुझान तथा सामान्य ज्ञान व परेड के परीक्षण के आधार पर एनएसएस के राज्य अधिकारी व्याण करारिया और जेएनवीय के एनएसएस समन्वयक प्रो. के आर पटेल , डॉ. पंकजनामा, डॉ. प्रवीण गहलोत, एनसीसी अधिकारी डॉ. लालिन सिंह साला, डॉ. अशोक पटेल ने किया। मनोहर सिंह राज्य स्तरीय एनएसएस ब्रेड स्वयंसीवक पुरस्कार प्राप्त व युवा संसद ब्रेष्ठ स्वयंसेवक पुरस्कार प्राप्त व युवा संसद कार्यक्रम का प्रतिनिधित्व भी किया हैं।



# दैनिक नवज्योति

### विवि एनएसएस स्वयं सेवकों का सम्मान

जोधपुर। व्यास विश्वविद्यालय के राष्ट्रीय सेवा योजना के समन्वयक प्रो. के. आर. पटेल ने बताया कि राष्ट्रीय सेवा योजना के तहत विश्वविद्याल के विज्ञान संकाय के तीन स्वयं सेवकों को कुलपति प्रो. प्रवीण चन्द्र त्रिवेदी ने प्रमाण पत्र देकर सम्मानित किया। विज्ञान संकाय के स्वयं सेवक राकेश सारण व उमेश चन्द्र ने राष्ट्रीय एकता शिविर में विश्वविद्यालय का प्रतिनिधित्व किया या । मनोहर सिंह ने वर्ष २०२१ के लिए आयोजित पूर्व गणतंत्रता दिवस परेड में विश्वविद्यालय का प्रतिनिधित्व किया है। इस अवसर पर कार्यक्रम अधिकारी डॉ. पंकन नामा, डॉ. उतम लीताल त होँ। असारकाश आदि ने तीनों

# विश्वविद्यालय के तीन एनएसएस स्वयंसेवकों का हुआ सम्मान

जेएनवीयू के राष्ट्रीय सेवा योजना के तहत विज्ञान संकाय के तीन स्वयं सेवकों को कुलपति प्रो. प्रवीणचंद्र त्रिवेदी ने प्रमाण प