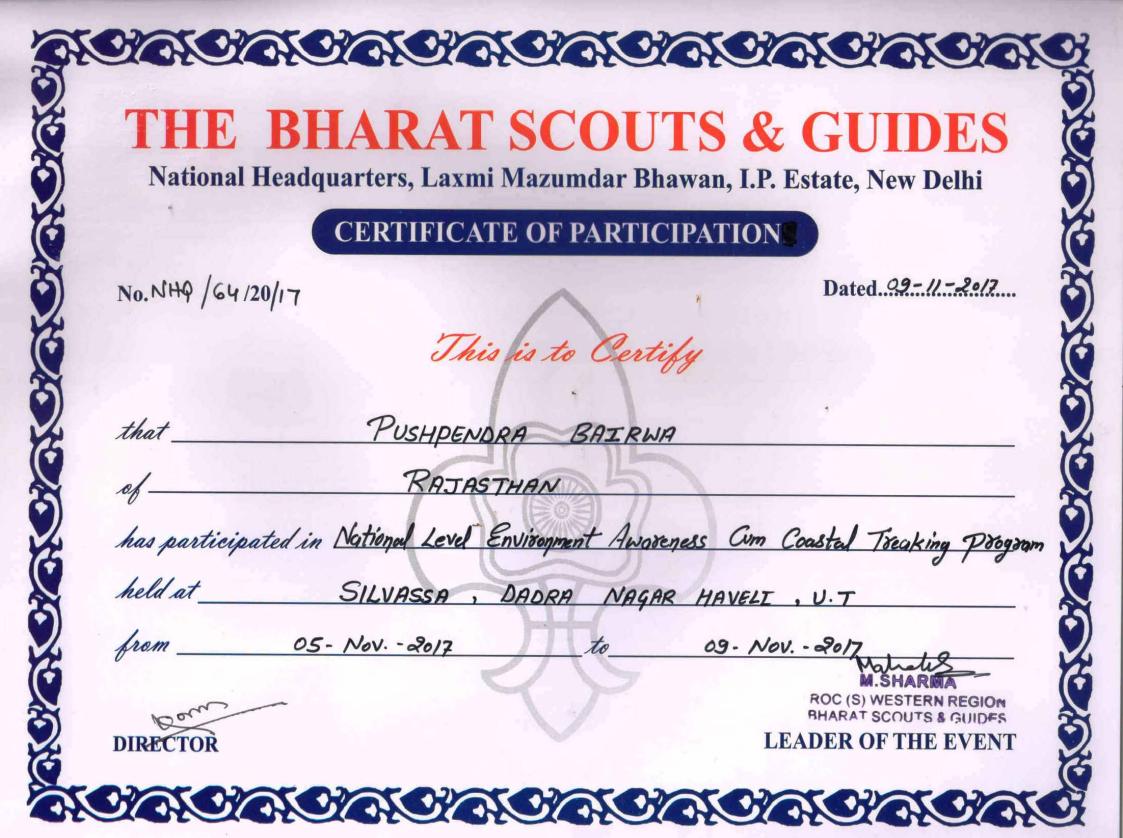

### JAI NARAIN VYAS UNIVERSITY JODHPUR

<u>2016 - 2021</u>

3.6.2 Number of awards received by the Institution, its teachers and students from Government/Government recognised bodies in recognition of the extension activities carried out during the last five years.