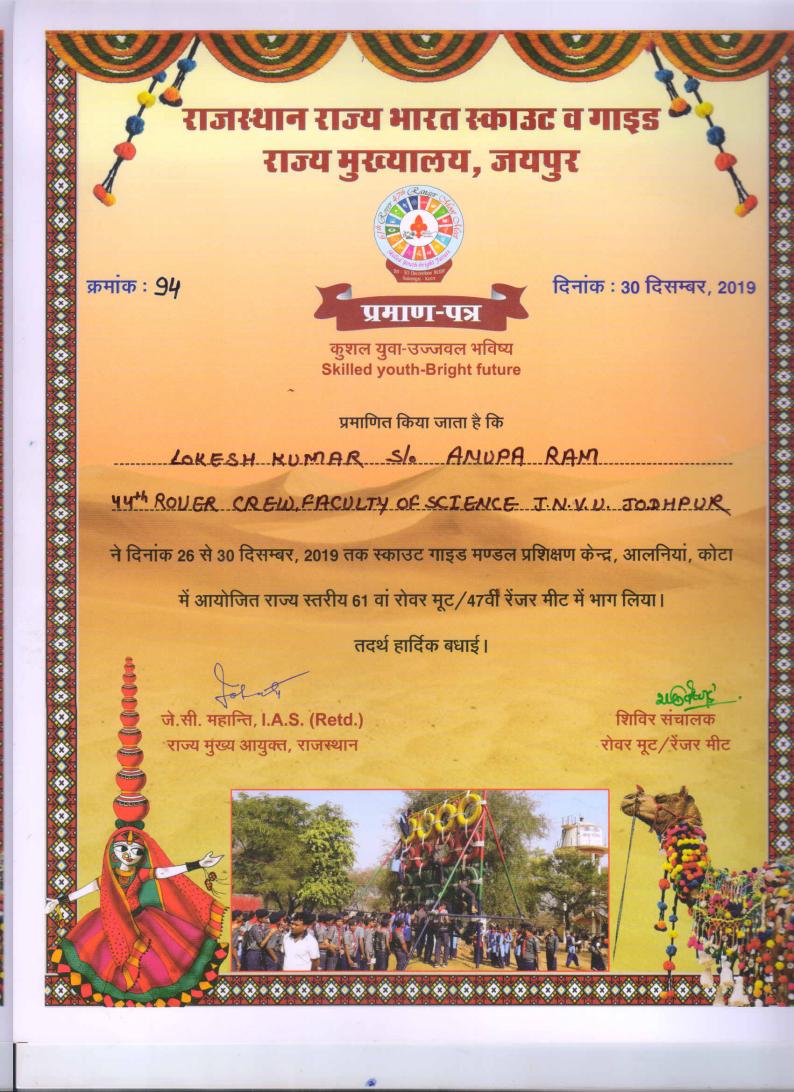

## Kh-InIPh

HECUITURAN 2018-19/115

रोवर/जैनर लोकेश कुमार

दिलांक 30-9-10

मारामें सुन्या का जाम हो। जिन्न महाम हो। जिन्न विश्वाम संकाम जीव्यपुर

रशालीय संघ जी प्पुर को निपुण रोतर/ॐनर बनने पर हार्दिक बधाई।

प्रभारी सहायक जिला आयुक्त

सहायक राज्य संगठन आयुक्त

मण्डल मुख्यालय

रेजर बैज

### प्रमाण-पत्र

संख्या. J.U.R. N. 2018-19/115

दिनांक 30-9-18

रोवर/ञ्रेंनर

लोकेश कुमार

पिता का नाम श्री उनन्पाराम

au JNV

ने राम संकाम जावाषु

स्थानीय संघ जीधपुर

जिला जिला

को निपुण रोवर/रेंनर बनने पर हार्दिक बधाई।

प्रभारी सहायक जिला आयुक्त

सहायक राज्य संगठन आयुक्त

मण्डल मुख्यालय जीध्यपुर निपुण रोवर/ रेंजर बैज