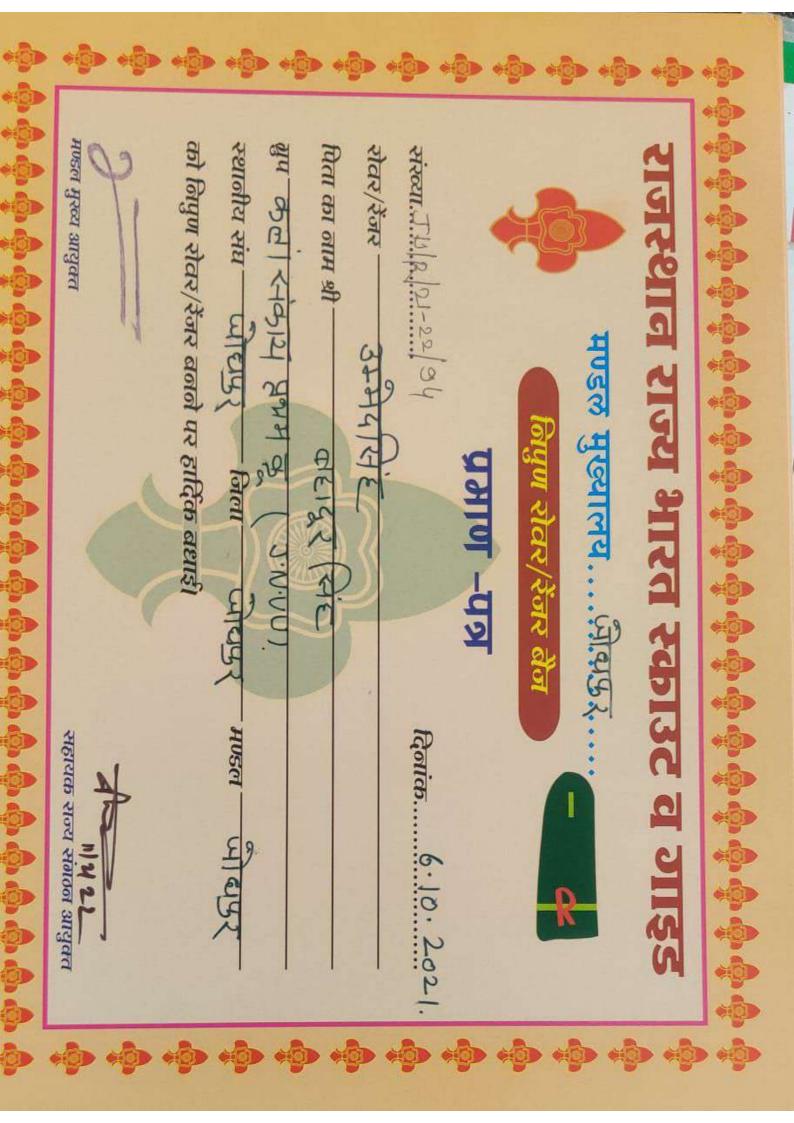

Jai Kumay

Dr. J. K. Maherchandani Organizing Secretary ( Darries

Dr. Naveen Jain Convener Dr. Ajay Kumar Sharma DEAN, CTAE

लिपुण रोवर/ रेंजर बैंज र्भिक्ष क्ष

### Kh-InIPh

AIL MB

Signal 24 11/13/42

पिता का नाम श्री

J.N.K.O.

रोवर/रंजर नरेश प्रवार

दिलांक 51.17

निशान दाकार जारमुट - जिला

रुधानीय संघ जो धपुर को निपुण रोवर/रेनर बनने पर हार्दिक बधाई।

प्रभारी सहायक जिला आयुवत

सहायक राज्य संगठन आयुक्त

मण्डल मुख्यालय

लिपुण रोवर/ रेंजर बैंज र्भिक्षा

Kh-InIleh

Golias 51.17

को निपुण रोवर/स्नर बनने पर हार्दिक बधाई।