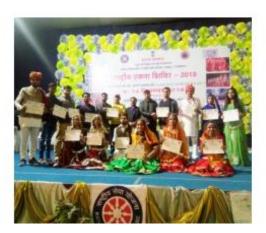

#### राजस्थान राज्य भारत स्काउट व गाइड मण्डल मुख्यालय, जोधपुर युवा सांस्कृतिक प्रतिभा खोज महोत्सव-2016

प्रमाण-पत्र

| प्रमाणित किया जाता है कि श्री / सुश्री / श्र   | ीमती अथाव कुमार                                |
|------------------------------------------------|------------------------------------------------|
| पुत्र/पुत्री/पत्नीश्री                         | जिला <i>जाधपुर</i>                             |
| ने 15 से 29 वर्ष आयुवर्ग में मण्डल स्तरीय युवा | सांस्कृतिक प्रतिभा खोज महोत्सव २०१६ में आयोजित |
| प्रतियोगिता में भाग लेकर                       | स्थानप्राप्तकिया / सहभागिता                    |

की / सेवारें प्रदान की।

स्थान :- जोधपुर

दिनांक : 11दिसम्बर 2016

कार्यक्रम सचिव एवं सी.ओ.स्काउट राज. राज्य भारत स्काउट व गाइड, जोधपुर

एक कदम स्वच्छता की ओर

सहायक राज्य संगठन आयुक्त राज. राज्य भारत स्काउट व गाइड, जोधपुर