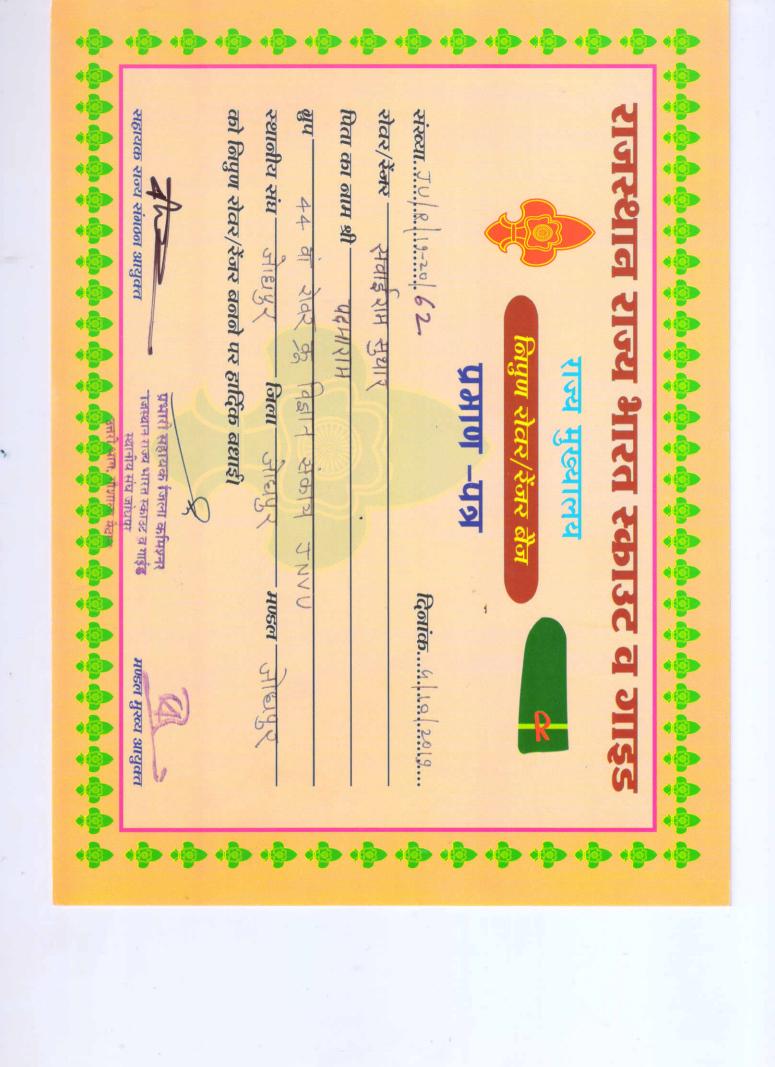

### Kh-InIleh

सस्ट्या.चप्री.ता.११.-८१. ५१

Gold 4-10-19

रोवर/उँजर प्रकार। चौधरी

धिता का नाम श्री स्माप सिंह

and DUND GOOH PUR 44 de SIGL &

स्थानीय संघ जोधपुर

को लिपुण रोवर/ॐनर बनने पर हार्दिक बधाई।

जिला जाध्यपुर

प्रभारी सहायक जिला आयुक्त

सहायक राज्य संगठन आयुक्त

मण्डल मुख्यालय

निपुण रोवर/ ५ैनर बैज जिह्यपुर