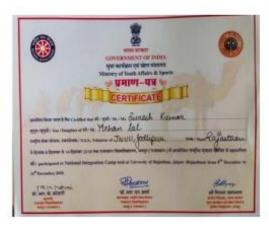

### गुरु जम्भेश्वर पर्यावरण संरक्षण शोधपीठ जयनारायण व्यास विश्वविद्यालय, जोधपुर

### प्रमाण - पत्र

| प्रमाणि        | ात किया जाता            | है कि प्रो./ड                 | इॉ.∕श्री <mark>∕श्रीमती</mark> | ∕सुश्री''''''                     | binesh         | Kun        | ial      |                  | Q/_         |
|----------------|-------------------------|-------------------------------|--------------------------------|-----------------------------------|----------------|------------|----------|------------------|-------------|
| 4ª Rover       | Scout                   | ····· <del>ti</del> ŧ⁄aı····· | INUU                           | Jody                              | pw_            |            |          |                  |             |
| जाम्भोजी       | -दर्शन                  | द्वारा व                      | जनभागी व                       | ग़री से                           | पर्यावर        | ण संरक्ष   | ध्राण एट | ां प्रबंधन       | विषय पर     |
| जयनारायण व्यास | । विश्वविद्याल <b>य</b> | प्र, जोधपुर में<br>-          | आयोजित अन्तर                   | <mark>र्षिष्ट्रीय संगोर्</mark> छ | में सक्रिय रूप | से भाग लिय | तथा अपना | वैचारिक योगदान   | र दिया। .   |
| इन्होंने       |                         | **************                |                                |                                   |                |            |          | अपना शोधपत्र प्र | स्तुत किया। |
|                | ी प्र<br>निदेश          | <del>d</del> -                |                                | संयोज                             | 1/2            | 17/        | आयोजन इ  | र्ह्             |             |

डॉ. आर. के. बिश्नोई

पू. मुख्य अभियन्ता जन स्वास्थ्य अभियांत्रिकी विभाग

जोधपुर

प्रो. ( डॉ. ) देवेन्द्र कुमार सिंह गौतम पू. अध्यक्ष, हिन्दी विभाग

जयनारायण व्यास विश्वविद्यालय

जोधपर