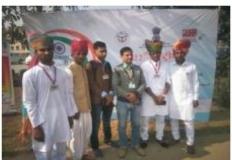

#### राजस्थान राज्य भारत स्काउट व गाइड मण्डल मुख्यालय, जोधपुर युवा सांस्कृतिक प्रतिभा खोज महोत्सव-2016

प्रमाण-पत्र

| प्रमाणित किया जाता है कि श्री / सुश्री / श्र   | ीमती अथाव कुमार                                |
|------------------------------------------------|------------------------------------------------|
| पुत्र/पुत्री/पत्नीश्री                         | जिला <i>जाधपुर</i>                             |
| ने 15 से 29 वर्ष आयुवर्ग में मण्डल स्तरीय युवा | सांस्कृतिक प्रतिभा खोज महोत्सव २०१६ में आयोजित |
| प्रतियोगिता में भाग लेकर                       | स्थानप्राप्तकिया / सहभागिता                    |

की / सेवारें प्रदान की।

स्थान :- जोधपुर

दिनांक : 11दिसम्बर 2016

कार्यक्रम सचिव एवं सी.ओ.स्काउट राज. राज्य भारत स्काउट व गाइड, जोधपुर

एक कदम स्वच्छता की ओर

सहायक राज्य संगठन आयुक्त राज. राज्य भारत स्काउट व गाइड, जोधपुर