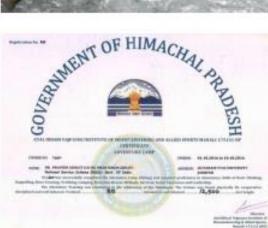

है। एनएसएस के कार्यक्रम अधिकारी प्रो. खरताराम पटेल ने बताया कि भारत सरकार के युवा कार्यक्रम और खेल मंत्रालय द्वारा आयोजित यह शिविर 26 अक्टूबर से 4 नवम्बर तक चंद्रीगढ़ में आयोजित किया जायेगा। इस 10 दिवसीय शिविर में परेड और सांस्कृतिक कार्यक्रमों के आधार पर दिल्ली में होने वाले मुख्य शिविर के लिए चयन होंगा। एनएसएस के समस्वयक प्रो.जेताराम विश्नोई चयनित स्वयंसेवकों के बधाई ही।

इसी क्रम सुखराम जाणी व राधिका 06 नवम्बर 2016 को 10 दिवसीय गणतंत्र दिवस परेड पूर्व शिविर में भाग लेकर लौटे। उन्होनें बताया कि यह शिविर चण्डीगढ़ के जवाहर नवोदय विद्यालय में हुआ। स्वयं सेवकों ने शिविर में परेड व शारीरिक क्षमता का प्रदर्शन किया तथा राजस्थान की कला और संस्कृति को विभिन्न विद्यार्थियों के साथ साझा किया। डॉ. के. आर. पटेल व डॉ. प्रवीण गहलोत ने दोनों स्वयं सेवकों को प्रशस्ति पत्र देकर सम्मानित किया।













### राष्ट्रीय युवा महोत्सव में एनएसएस दल भाग लेगा

मोधपुर। भारत सरकार के पूजा कार्यक्रम और खेल मंत्रालय हार राष्ट्रीय मुख्य स्वांत्स्य 12 से 16 जनवरी तक हरियाणा के रीहतक में आधीरित होगा। क्रिया में क्षार विश्व हिणा। क्षार में भार लेगा। एमप्स्मप्र के तमन्त्रकार विश्व होगा। के प्रधानमंत्री नरेन्द्र मोधी इस राष्ट्रीय पूजा महोत्सव के उदादन समारीह में विश्वियों कार्यक्रेरिय के जरिय संबोधन बहरेंगे। गृह मंत्री राजनाथ सिर्ट उद्यादन समारीह में विश्व विश्व कार्यक्रम एवं खेल राज्य मंत्री विजय मोधा में पूछा अधिक होगि। हिरमाणा के मुख्यमंत्री मत्येहर लाल इस सम्बंधन मंत्रका करिया होगि। हिरमाणा के मुख्यमंत्री मत्येहर लाल इस सम्बंधन को अध्यक्षण करिय। हिरमाणा के मुख्यमंत्री मत्येहर लाल इस सम्बंधन को अध्यक्षण करिय। हिरमाणा के मुख्यमंत्री मत्येहर लाल इस सम्बंधन करी। हिरमाणा के मुख्यमंत्री मत्येहर लाल इस सम्