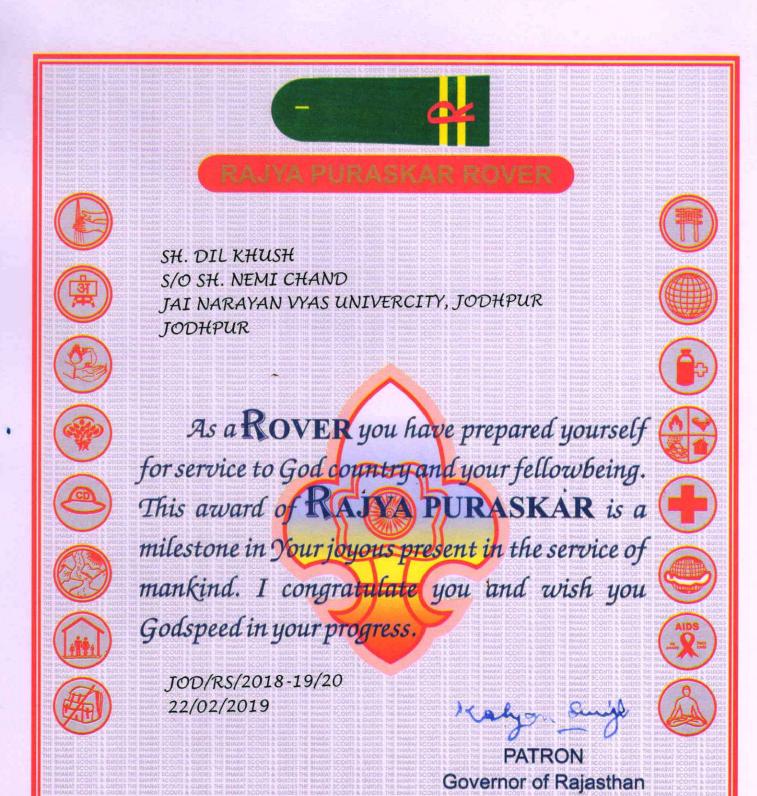

#### RAJYA PURASKAR ROVER

This award of RAJYA PURASKAR is a milestone in Your joyous present in the service of mankind. I congratulate you and wish you

Godspeed in your progress.

JDR/RS/2016-17/12 22/02/2017

PATRON Governor of Rajasthan

SH. ANIL KUMAR S/O SH. VASU DEV JAI NARAYAN VYAS UNIVERCITY, JODHPUR JODHPUR

As a ROVER you have prepared yourself for service to God country and your fellowbeing. This award of RAJYA PURASKAR is a milestone in Your joyous present in the service of mankind. I congratulate you and wish you

Godspeed in your progress.