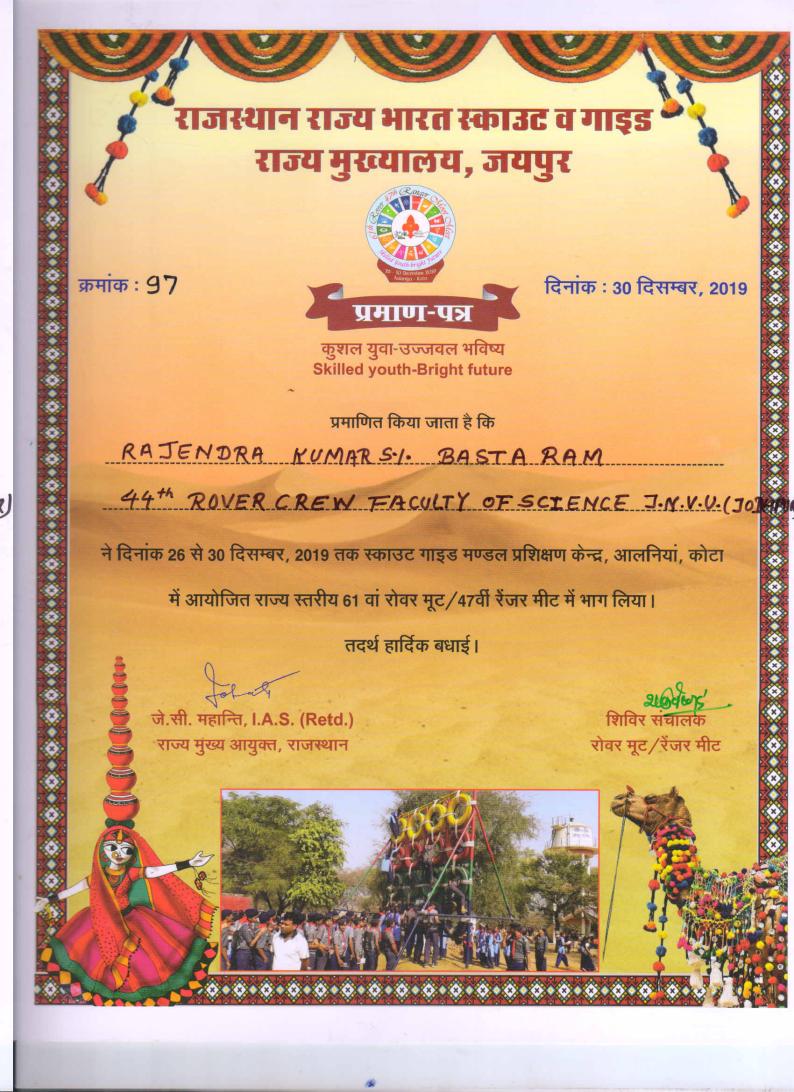

### रामस्वात्राम्यभारतस्वास्ट

राज्य मुख्यालय, जयपुर

90. Hi. Nepal/2019/22

दिनांक. 01.06.2015

प्रमाणित किया जाता है कि जिंश हो श

पिता श्री न्यम्पालाल ग्रुप का नाम प्य वां साइन्स रोवर क्र उ०४० क्रिथपुर स्था. संघ जो धपुर जिला जो धपुर मण्डल जो धपुर

ने दिनांक 29.5.19 से 01.6.19 तक द्वाउमांडू (नेपाल)

आयोजित राज्य स्तरीय र रोव / रेपर सार सिक प्रशिक्षण शिविर में भाग

लिया।

तदर्थ हार्दिक बधाई।

ACLIBRIT STATES

शिविर संचालक

पृश्च