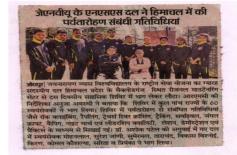

और खेल मंत्रालय, भारत सरकार के कार्यिक देश राज हैं। विश्नों है ने बताया कि गणतंत्र दिवस को दिक्की के राजपथ पर होने वाली परेड में एनएसएस की टुकड़ी भी भाग लेती है। इसके उतरों क्षेत्र पूर्व शिवर हुत जोधपूर संभाग स्तर पर एनएसएस स्वयंसेयकों का चयन किया गया। शिविर में स्वयंसेयकों को शांगिरिक दक्षता, परेड और सांस्कृतिक नृत्य और कलाओं के आधार पर दस उत्कृष्ट स्वयंसेयकों का चयन किया गया। इनका परिणाम अगले माह घोषित किया जाएण। चयित स्वयंसेयकों को सीकर के विश्व भारती पीजी केलिज में 12 से 21 अवस्थान रका 10 दिवसीय शिवर आयोजित किया जाएण। इस शिवर सं चयित उत्कृष्ट स्वयंसेयकों को 26 जनवरी को दिख्लै के राज्ञपथ पर परेड करने का मौका मिलेगा। इस दीरान कार्यक्रम अध्वकारी डॉ. केआर पटेलए डॉ. बीआर जयपाल, डॉ. प्रवीण गहलात, डॉ. अराज यासा, डॉ. इतर विस्ता, डॉ. उत्तम पालीवाल, डॉ. अशोक पटेल य सुखराम जाणी आदि उपस्थित रहे।



### एनएसएस के दल प्री आरडी शिविर में भाग लेने के लिए रवाना

जोधपुर. जयनारायण व्यास विश्वविद्यालय की राष्ट्रीय सेवा योजना के दो अलग-अलग दल साहसिक शिविर और ग्री आरडी जाधपुर. जयनारायण व्यास बाजपया माउटन्ड इस्टाट्यूट म त्वश्चिवद्यालय को राष्ट्रीय सेवा योजना के दो अलग-अलग दल साहसिक शिविर और प्री आरडी शिविर में घाँ अशोक पटेल के स्वार्थ से भाग लेने के लिए रवाना हुए। राष्ट्रीय सेवा योजना के समन्वयक प्रो. जैताराम बिश्नोई ने बताया कि 12 अक्टूबर से 21 में होने वाले शिविर में भी राष्ट्रीय बताया कि 12 अक्टूबर से 21 अक्टूबर तक हिमाचल प्रदेश के धर्मशाला में अटल बिहारी

वाजपेयी माउटेन्ड इंस्टीट्यूट में सेवा योजना के तीन स्वयं सेवक गुरूवार शाम को रवाना होंगे।

# जेएनवीयू एनएसएस के दो दल हिमाचल शिविर में भाग लेने हुए रवाना नवज्योति/जोधपुर।

जेएनवीय एनएसएस के दो अलग-अलग दल 12 से 21 अक्टूबर तक हिमाचल प्रदेश