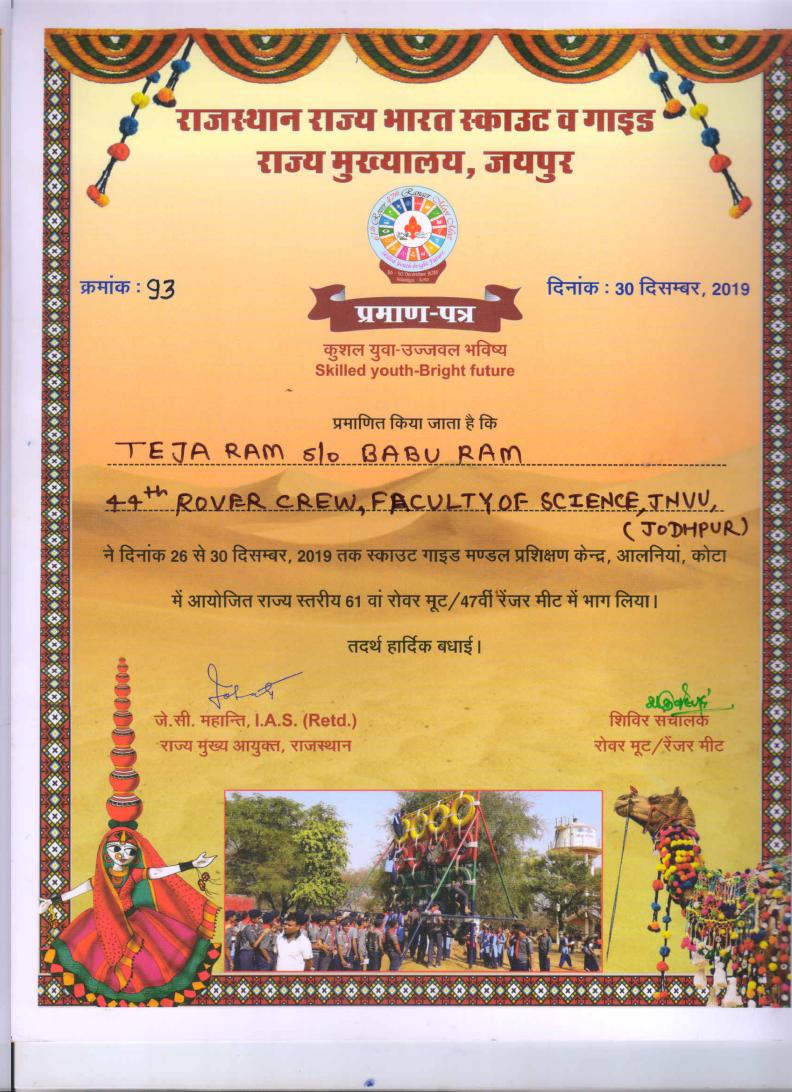

### रामस्वात्राम्यभारतस्वास्ट

राज्य मुख्यालय, जयपुर

90. Hi. Nepal/2019/22

दिनांक. 01.06.2015

प्रमाणित किया जाता है कि जिंश हो श

पिता श्री न्यम्पालाल ग्रुप का नाम प्य वां साइन्स रोवर क्र उ०४० क्रिथपुर स्था. संघ जो धपुर जिला जो धपुर मण्डल जो धपुर

ने दिनांक 29.5.19 से 01.6.19 तक द्वाउमांडू (नेपाल)

आयोजित राज्य स्तरीय र रोव / रेपर सार सिक प्रशिक्षण शिविर में भाग

लिया।

तदर्थ हार्दिक बधाई।

ACLIBRIT STATES

शिविर संचालक

पृश्च