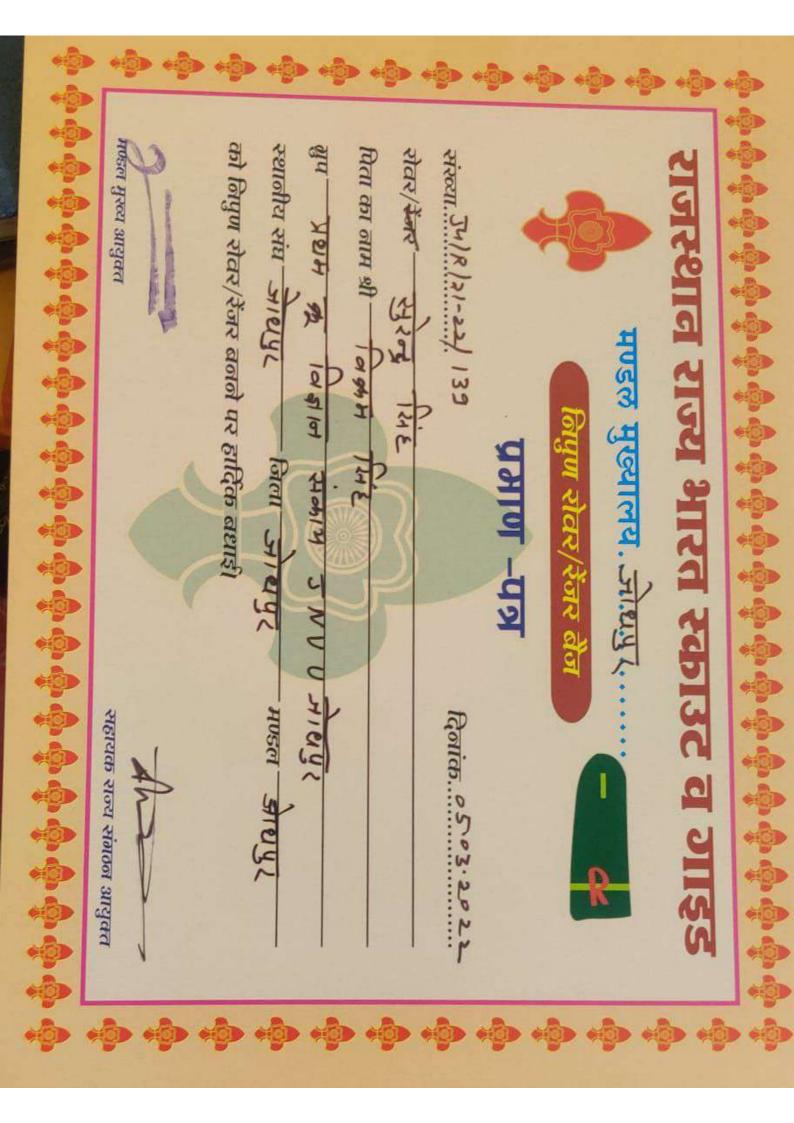

राजस्थान राज्य भारत स्काउट व गाइड

### राजस्थान राज्य भारत स्काउट व गाइड श्री भेप वा विज्ञान सकाय रावर % पिता का लाम श्री विन्द्या राम रोवर/रेंजर हमाराम संस्ट्या उपीर्थ-17/99 मण्डल मुख्यालय <u> जिपूण रोवर/ रेजर बेज</u> Kh-InIPh コペーレ・ロ・ 7 भारता दिलांक 15 2.17

स्थानीय संघ जो हापूर

जिला जा सपूर

को निपुण रोवर/स्निर बनने पर हार्दिक बधाई।

प्रभारी सहायक जिला आयुक्त

सहायक राज्य संगठन आयुक्त

28taller