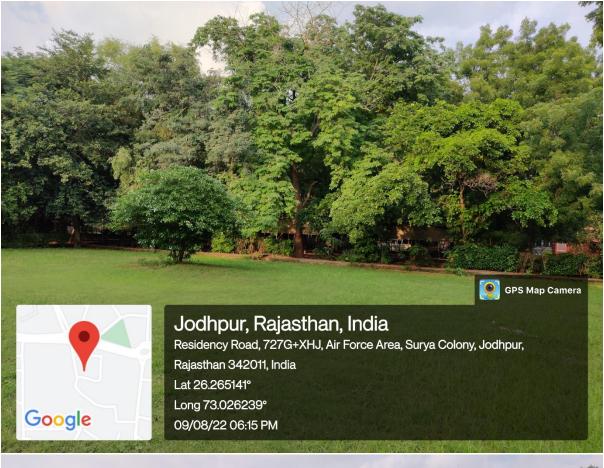

# **LAWN-BOTANY**

62X9+RXC, Air Force Area, Jodhpur, Rajasthan 342001, India

Latitude

26.24732578°

Local 03:52:09 PM GMT 10:22:09 AM Longitude

73.02080847°

Altitude 186.59 meters Thursday, 23-12-2021