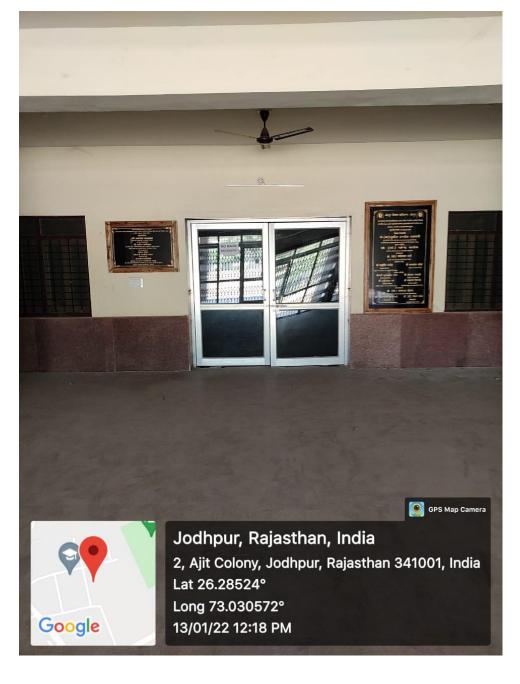

#### **KN HALL**

72QP+38R, Ajit Colony, Jodhpur, Rajasthan 342001, India

Latitude

26.28708166666667°

Local 02:58:48 PM GMT 09:28:48 AM Longitude

73.0359566666666°

Altitude 191 meters Friday, 31-12-2021

72QP+38R, Ajit Colony, Jodhpur, Rajasthan 342001, India