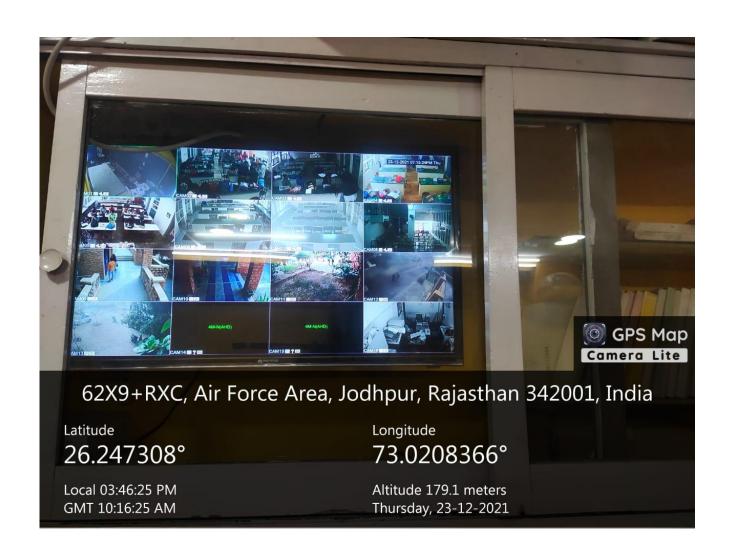

# JAI NARAIN VYAS UNIVERSITY JODHPUR



<u>2016 - 2021</u>

4.1.3 Availability of general campus facilities and overall ambience.

# **AQUATIC PLANT MANAGEMENT SYSTEM- BOTANY**



# **LAWN-BOTANY**



62X9+RXC, Air Force Area, Jodhpur, Rajasthan 342001, India

Latitude

26.24732578°

Local 03:52:09 PM GMT 10:22:09 AM Longitude

73.02080847°

Altitude 186.59 meters Thursday, 23-12-2021

# **LIBRARY-BOTANY**



#### **CCTV SURVEILLANCE**



# DRINKING WATER FACILITY



#### **COMMON FACILITIES**



#### PARKING AREA



#### POWER GENERATOR FACILITY



#### **NURSERY**



## SMARTBOARD AND IFP, SMART CLASSROOMS





#### **DEAN OFFICE-SCIENCE**



#### **CENTRAL LIBRARY- RENOVATION**



## **CENTRAL LIBRARY- RENOVATION**









|                               |                       |           | The sports facilities in vario | ous faculties is as under |                                          |
|-------------------------------|-----------------------|-----------|--------------------------------|---------------------------|------------------------------------------|
| Sr No                         | Game Facility         | Available |                                | Present Condition         | Proposed maintenance/Deve