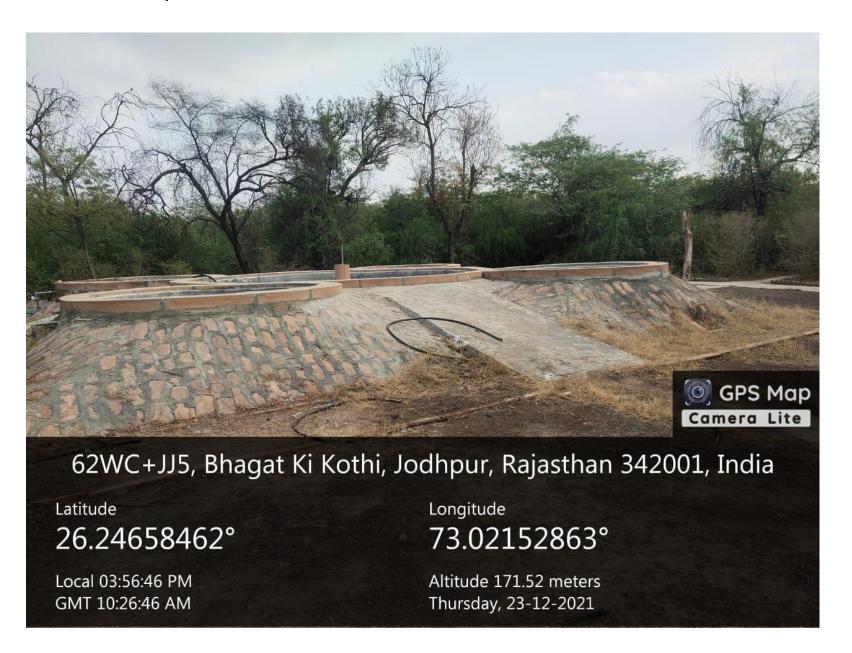

# JAI NARAIN VYAS UNIVERSITY JODHPUR



<u>2016 - 2021</u>

4.1.3 Availability of general campus facilities and overall ambience.

# **AQUATIC PLANT MANAGEMENT SYSTEM- BOTANY**



# **LAWN-BOTANY**



62X9+RXC, Air Force Area, Jodhpur, Rajasthan 342001, India

Latitude

26.24732578°

Local 03:52:09 PM GMT 10:22:09 AM Longitude

73.02080847°

Altitude 186.59 meters Thursday, 23-12-2021

# **LIBRARY-BOTANY**



#### **CCTV SURVEILLANCE**



# DRINKING WATER FACILITY



#### **COMMON FACILITIES**



#### PARKING AREA



#### POWER GENERATOR FACILITY



#### **NURSERY**



## SMARTBOARD AND IFP, SMART CLASSROOMS





#### **DEAN OFFICE-SCIENCE**



#### **CENTRAL LIBRARY- RENOVATION**



## **CENTRAL LIBRARY- RENOVATION**









|                               |                       |           | The sports facilities in vario | ous faculties is as under |                                          |
|-------------------------------|-----------------------|----------