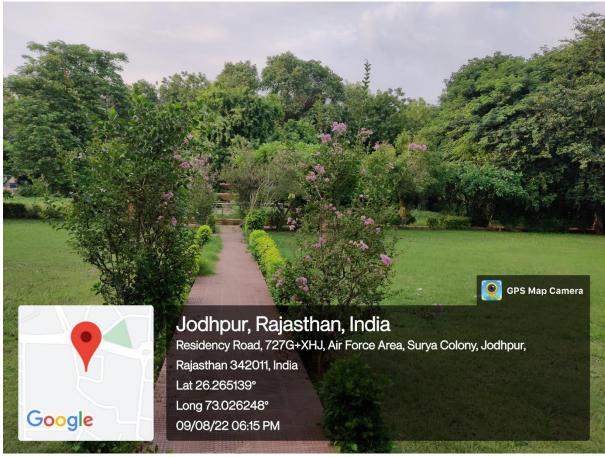

# **LAWN-BOTANY**

62X9+RXC, Air Force Area, Jodhpur, Rajasthan 342001, India

Latitude

26.24732578°

Local 03:52:09 PM GMT 10:22:09 AM Longitude

73.02080847°

Altitude 186.59 meters Thursday, 23-12-2021