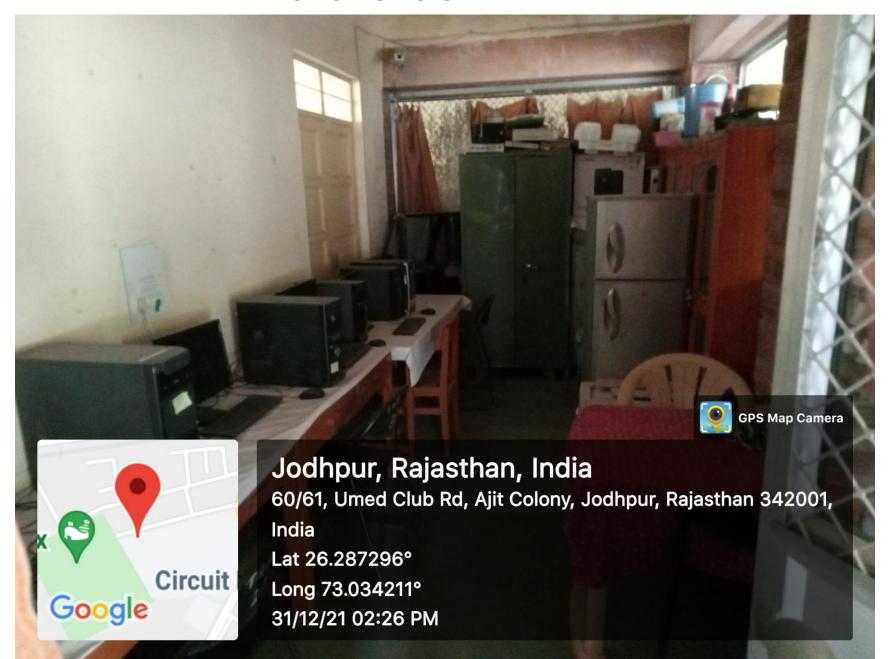

nday, 03-01-2022

#### **OUTDOOR STADIUM GROUND**



# KNCW BASKET BALL GROUND, GYM





# KNCW kho khO GROUND



#### **NEW CAMPUS CRICKET GROUND**



#### **NEW CAMPUS KABADDI GROUND**



#### **NEW CAMPUS SOFTBALL GROUND**



#### **NEW CAMPUS SWIMMING POOL**



SPORTS
GROUNDS
(ATHELATICS
TRACK,
FOOTBALL,
BASKET BALL)





#### **OLD CAMPUS HANDBALL GROUND**



#### JAI NARAIN VAYS UNIVERSITY, JODHPUR PRAGYA NIKETAN

**HOSTEL NO 4** 

#### **GEO TAGGED PHOTOGRAPHY**







बॉटनिकल डिपार्टमेंट, Botony Department, New Campus Rd, Bhagat Ki Kothi, Jodhpur, Rajasthan 342001, India

Latitude

Longitude

26.24725419°

73.0201951°

Local 03:43:37 PM GMT 10:13:37 AM Altitude 176.86 meters Monday, 27-12-2021



# **CLASSROOMS- B.ED, M.ED**



### **PHYSIOTHERAPY CENTRE**



# **PSYCHOLOGY LAB**



# **RESOURCE ROOM**



# **VOCATIONAL ROOM**





# **NEW HALL**





WASHROOM FOR DIVYANGJAN



 $\mathsf{RAMP}$