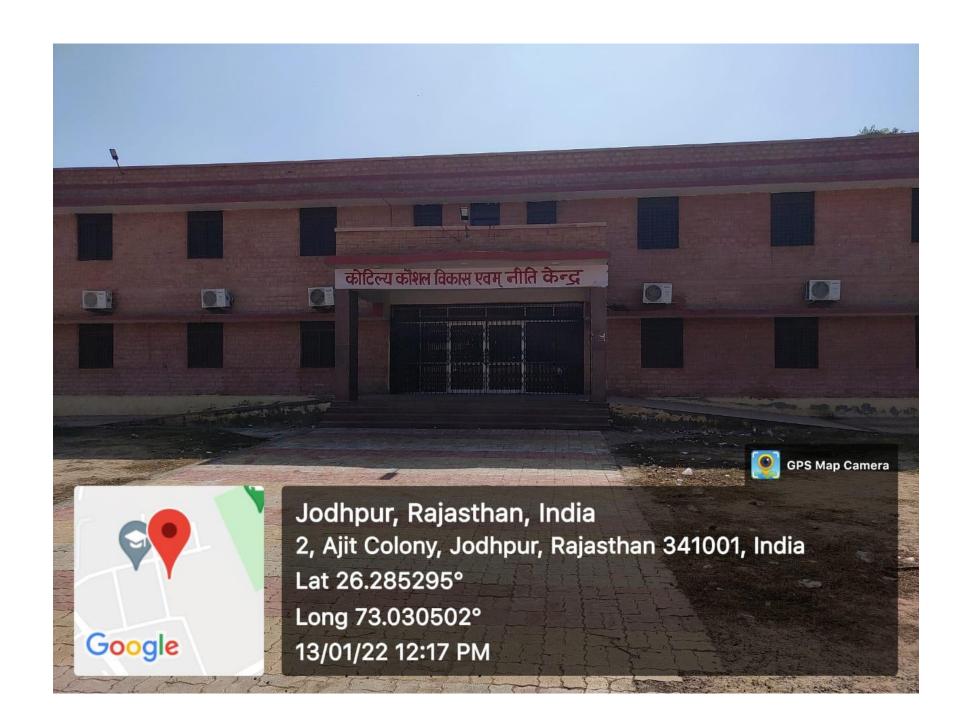

.02117313°

Altitude 170.1 meters Thursday, 23-12-2021



62WC+JJ5, Bhagat Ki Kothi, Jodhpur, Rajasthan 342001, India

Latitude

26.24658462°

Local 03:56:46 PM GMT 10:26:46 AM Longitude

73.02152863°

Altitude 171.52 meters Thursday, 23-12-2021





# LED ROADLIGHTS INSIDE CAMPUS



# LIQUID WASTE MANAGEMENT SYSTEM



### AUDITORIUMS/ SEMINAR HALLS

#### **KN HALL**





72QP+38R, Ajit Colony, Jodhpur, Rajasthan 342001, India

Latitude

26.28708166666667°

Local 02:58:48 PM GMT 09:28:48 AM Longitude

73.0359566666666°

Altitude 191 meters Friday, 31-12-2021



72QP+38R, Ajit Colony, Jodhpur, Rajasthan 342001, India

Latitude

26.28720333333333°

Local 02:58:30 PM GMT 09:28:30 AM Longitude

73.03602666666667°

Altitude 192.1 meters Friday, 31-12-2021

#### **COMMERCE: KAUTILYA CENTRE**















#### **COMMERCE: JASWANT HALL**







#### RADHAKRISHNAN SEMINAR HALL, VC OFFICE









#### BRAHASPATI BHAWAN, CENTRAL OFFICE







#### जय नारायण व्यास विश्वविद्यालय, जोधपुर संगोष्ठी कक्ष एवं कुलपति सचिवालय शिलान्यास समारोह

शनिवार, 14 मई 🗷 0 11

मुख्य अतिथि :

विशिष्ट अतिथि:

अध्यक्षता :

डॉ अभिषेक मनु सिंघवी सदस्य राज्यसभा

श्री भुपेन्द्र कुमार दक, आई,पी.एस.

पुलिस ं युक्त, जोधपुर

प्रो. नवीन माथुर, कुलपति

जय नारायण व्यास विश्वविद्यालय

जोधपुर

#### **MBM** auditorium





## YOGA CENTRE









# **SPORTS FACILITIES**



62XF+M75, Bhagat Ki Kothi, Jodhpur, Rajasthan 342001, India

Latitude

26.24962166666666°

Local 10:44:53 AM GMT 05:14:53 AM

Longitude

73.02362333333333°

Altitude 178.9 meters Monday, 03-01-2022



62XF+M75, Bhagat Ki Kothi, Jodhpur, Rajasthan 342