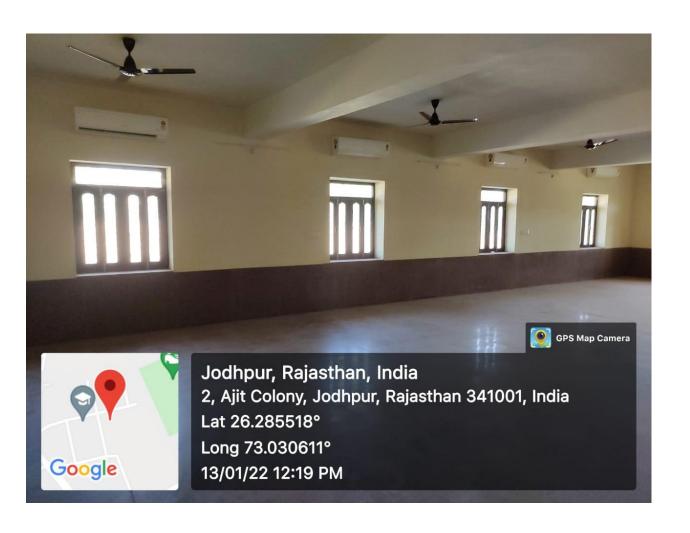

#### **KN HALL**

72QP+38R, Ajit Colony, Jodhpur, Rajasthan 342001, India

Latitude

26.28708166666667°

Local 02:58:48 PM GMT 09:28:48 AM Longitude

73.0359566666666°

Altitude 191 meters Friday, 31-12-2021

72QP+38R, Ajit Colony, Jodhpur, Rajasthan 342001, India