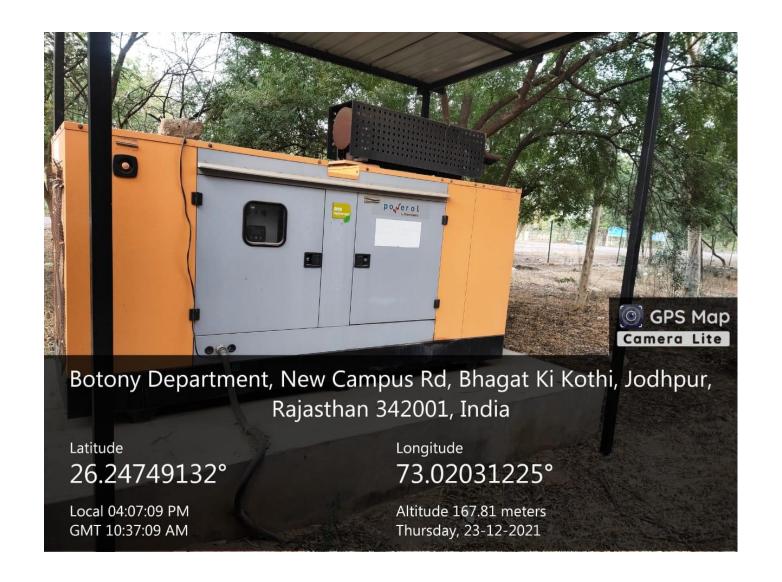

# JAI NARAIN VYAS UNIVERSITY JODHPUR



<u>2016 - 2021</u>

4.1.3 Availability of general campus facilities and overall ambience.

# **AQUATIC PLANT MANAGEMENT SYSTEM- BOTANY**



# **LAWN-BOTANY**



62X9+RXC, Air Force Area, Jodhpur, Rajasthan 342001, India

Latitude

26.24732578°

Local 03:52:09 PM GMT 10:22:09 AM Longitude

73.02080847°

Altitude 186.59 meters Thursday, 23-12-2021

# **LIBRARY-BOTANY**



#### **CCTV SURVEILLANCE**



# DRINKING WATER FACILITY



#### **COMMON FACILITIES**



#### PARKING AREA



#### POWER GENERATOR FACILITY



#### **NURSERY**



## SMARTBOARD AND IFP, SMART CLASSROOMS





#### **DEAN OFFICE-SCIENCE**



#### **CENTRAL LIBRARY- RENOVATION**



## **CENTRAL LIBRARY- RENOVATION**









|                               |                       |           | The sports facilities in vario | ous faculties is as under |                                          |
|-------------------------------|-----------------------|-----------|--------------------------------|---------------------------|------------------------------------------|
| Sr No                         | Game Facility         | Available |                                | Present Condition         | Proposed maintenance/Development         |
| OLD CAMPUS                    |                       |           |