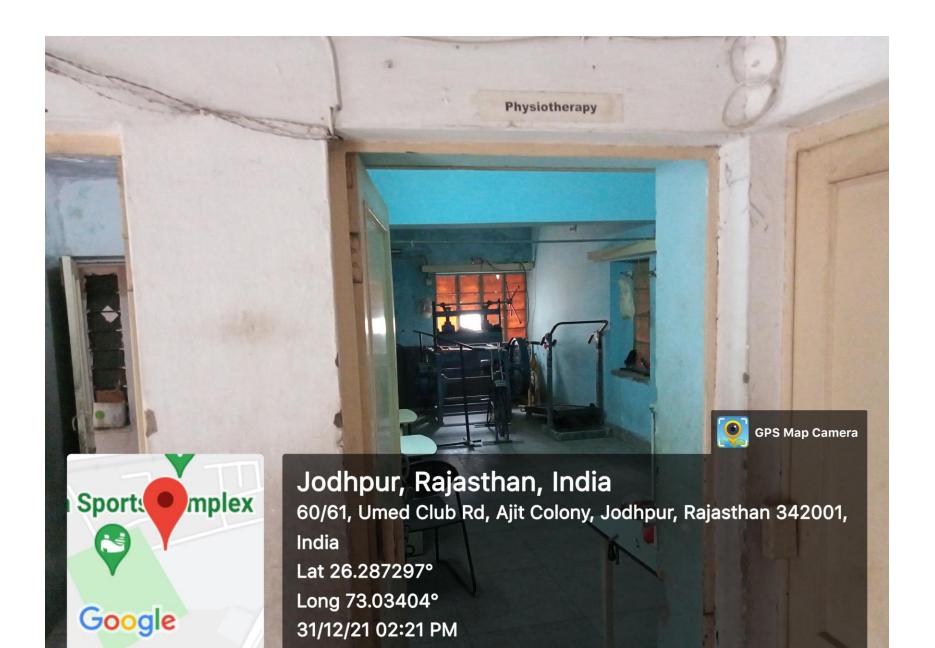

Altitude 180.1 meters Monday, 03-01-2022

#### **OUTDOOR STADIUM GROUND**



# KNCW BASKET BALL GROUND, GYM





# KNCW kho khO GROUND



#### **NEW CAMPUS CRICKET GROUND**



#### **NEW CAMPUS KABADDI GROUND**



#### **NEW CAMPUS SOFTBALL GROUND**



#### **NEW CAMPUS SWIMMING POOL**



SPORTS
GROUNDS
(ATHELATICS
TRACK,
FOOTBALL,
BASKET BALL)





#### **OLD CAMPUS HANDBALL GROUND**



#### JAI NARAIN VAYS UNIVERSITY, JODHPUR PRAGYA NIKETAN

**HOSTEL NO 4** 

#### **GEO TAGGED PHOTOGRAPHY**







बॉटनिकल डिपार्टमेंट, Botony Department, New Campus Rd, Bhagat Ki Kothi, Jodhpur, Rajasthan 342001, India

Latitude

Longitude

26.24725419°

73.0201951°

Local 03:43:37 PM GMT 10:13:37 AM Altitude 176.86 meters Monday, 27-12-2021



# **CLASSROOMS- B.ED, M.ED**



### **PHYSIOTHERAPY CENTRE**



# **PSYCHOLOGY LAB**



# **RESOURCE ROOM**



# **VOCATIONAL ROOM**





# **NEW HALL**





WASHROOM FOR DIVYANGJAN



 $\mathsf{RAMP}$