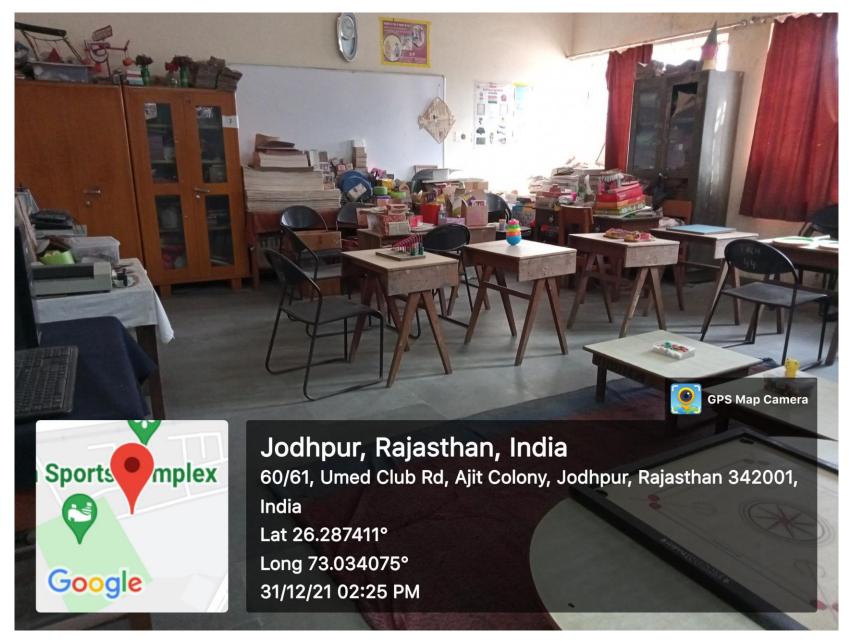

*



# KNCW BASKET BALL GROUND, GYM





# KNCW kho khO GROUND



#### **NEW CAMPUS CRICKET GROUND**



#### **NEW CAMPUS KABADDI GROUND**



#### **NEW CAMPUS SOFTBALL GROUND**



#### **NEW CAMPUS SWIMMING POOL**



SPORTS
GROUNDS
(ATHELATICS
TRACK,
FOOTBALL,
BASKET BALL)





#### **OLD CAMPUS HANDBALL GROUND**



#### JAI NARAIN VAYS UNIVERSITY, JODHPUR PRAGYA NIKETAN

**HOSTEL NO 4** 

#### **GEO TAGGED PHOTOGRAPHY**







बॉटनिकल डिपार्टमेंट, Botony Department, New Campus Rd, Bhagat Ki Kothi, Jodhpur, Rajasthan 342001, India

Latitude

Longitude

26.24725419°

73.0201951°

Local 03:43:37 PM GMT 10:13:37 AM Altitude 176.86 meters Monday, 27-12-2021



# **CLASSROOMS- B.ED, M.ED**



### **PHYSIOTHERAPY CENTRE**



# **PSYCHOLOGY LAB**



# **RESOURCE ROOM**



# **VOCATIONAL ROOM**





# **NEW HALL**





WASHROOM FOR DIVYANGJAN



 $\mathsf{RAMP}$