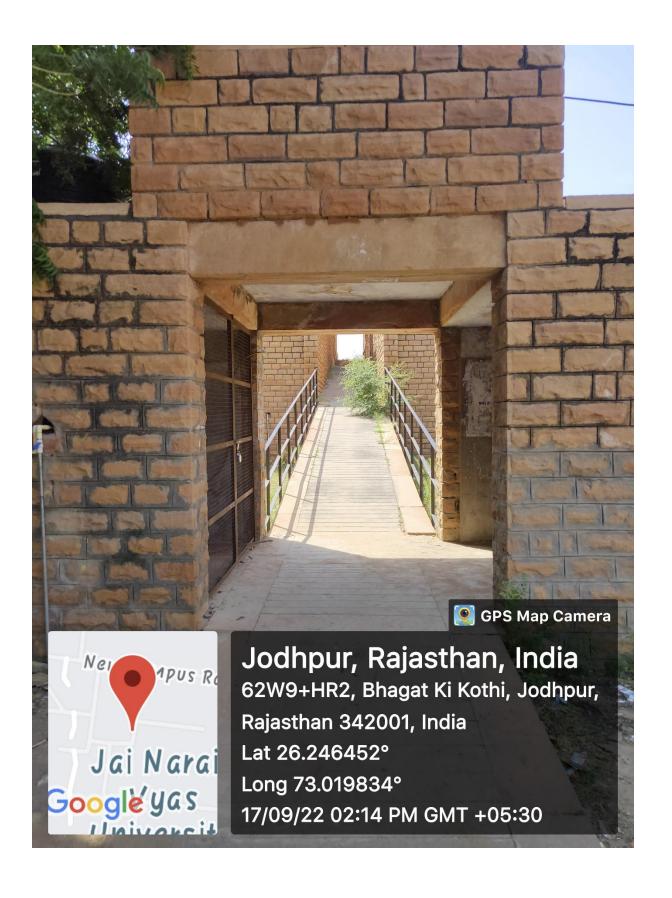

| ing                       | Fencing                                  |
| 2                             | Volleyball Court      | 1         | Work                           | ing                       | Fancing and Leveling                     |
| 3                             | Badminton Hall        | 1         | Not A                          | vailable                  | Construction of new Badminton Hall       |
| 4                             | Table-Tennis Hall     | 1         | Work                           | ing                       |                                          |
| 5                             | Conditioning Hall     | 1         | Work                           | ing                       |                                          |









































#### **FACILITIES FOR WOMEN**



#### **CCTV SURVELLIENCE**

























62X9+RXC, Air Force Area, Jodhpur, Rajasthan 342001, India

Latitude

26.24727048°

Local 03:52:33 PM GMT 10:22:33 AM Longitude

73.0208589°

Altitude 195.34 meters Thursday, 23-12-2021



62WC+JJ5, Bhagat Ki Kothi, Jodhpur, Rajasthan 342001, India

Latitude

26.24658421°

Local 03:57:26 PM GMT 10:27:26 AM Longitude

73.02117313°

Altitude 170.1 meters Thursday, 23-12-2021



62WC+JJ5, Bhagat Ki Kothi, Jodhpur, Rajasthan 342001, India

Latitude

26.24658462°

Local 03:56:46 PM GMT 10:26:46 AM Longitude

73.02152863°

Altitude 171.52 meters Thursday, 23-12-2021





# LED ROADLIGHTS INSIDE CAMPUS



# LIQUID WASTE MANAGEMENT SYSTEM



### AUDITORIUMS/ SEMINAR HALLS

#### **KN HALL*