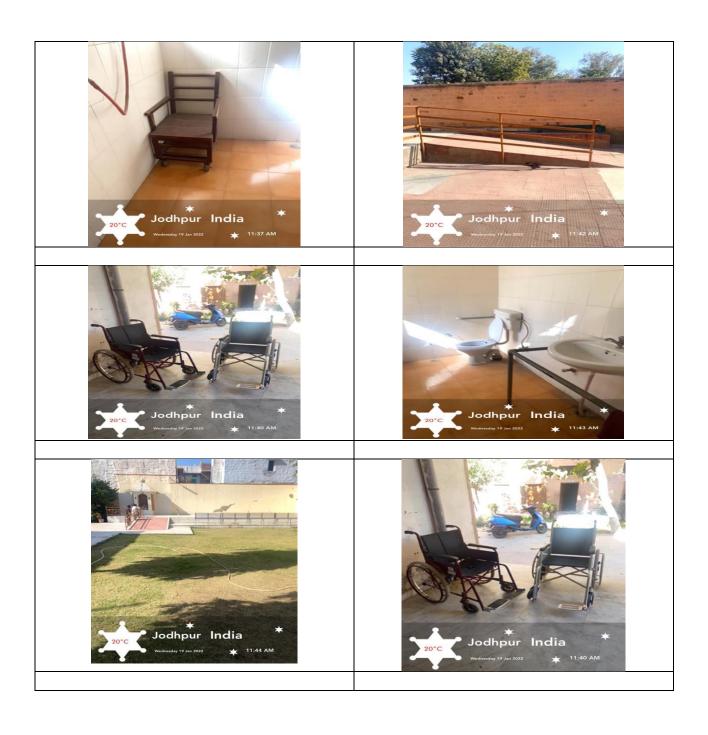

dia

Latitude

26.24962166666666°

Local 10:44:53 AM GMT 05:14:53 AM

Longitude

73.02362333333333°

Altitude 178.9 meters Monday, 03-01-2022



62XF+M75, Bhagat Ki Kothi, Jodhpur, Rajasthan 342001, India

Latitude

26.24959833333333°

Local 10:44:02 AM GMT 05:14:02 AM Longitude

73.02362833333333°

Altitude 180.1 meters Monday, 03-01-2022

#### **OUTDOOR STADIUM GROUND**



# KNCW BASKET BALL GROUND, GYM





# KNCW kho khO GROUND



#### **NEW CAMPUS CRICKET GROUND**



#### **NEW CAMPUS KABADDI GROUND**



#### **NEW CAMPUS SOFTBALL GROUND**



#### **NEW CAMPUS SWIMMING POOL**



SPORTS
GROUNDS
(ATHELATICS
TRACK,
FOOTBALL,
BASKET BALL)





#### **OLD CAMPUS HANDBALL GROUND**



#### JAI NARAIN VAYS UNIVERSITY, JODHPUR PRAGYA NIKETAN

**HOSTEL NO 4** 

#### **GEO TAGGED PHOTOGRAPHY**







बॉटनिकल डिपार्टमेंट, Botony Department, New Campus Rd, Bhagat Ki Kothi, Jodhpur, Rajasthan 342001, India

Latitude

Longitude

26.24725419°

73.0201951°

Local 03:43:37 PM GMT 10:13:37 AM Altitude 176.86 meters Monday, 27-12-2021



# **CLASSROOMS- B.ED, M.ED**



### **PHYSIOTHERAPY CENTRE**



# **PSYCHOLOGY LAB**



# **RESOURCE ROOM**



# **VOCATIONAL ROOM**





# **NEW HALL**





WASHROOM FOR DIVYANGJAN



 $\mathsf{RAMP}$