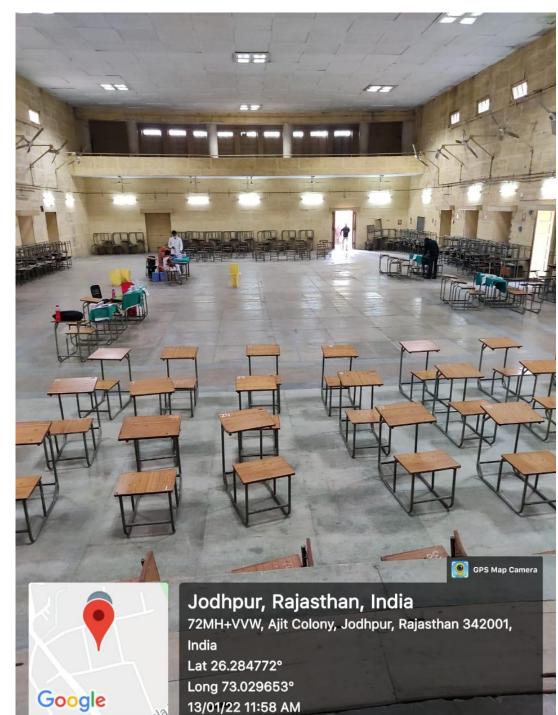

#### **KN HALL**

72QP+38R, Ajit Colony, Jodhpur, Rajasthan 342001, India

Latitude

26.28708166666667°

Local 02:58:48 PM GMT 09:28:48 AM Longitude

73.0359566666666°

Altitude 191 meters Friday, 31-12-2021

72QP+38R, Ajit Colony, Jodhpur, Rajasthan 342001, India