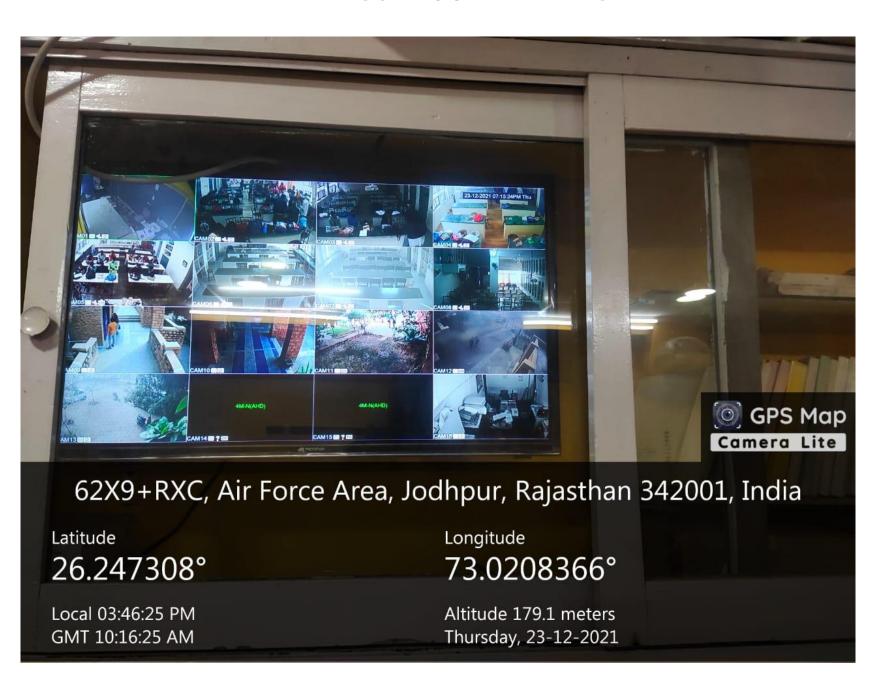

|
| 2                             | Volleyball Court      | 1         | Work                           | ing                       | Fancing and Leveling                     |
| 3                             | Badminton Hall        | 1         | Not A                          | vailable                  | Construction of new Badminton Hall       |
| 4                             | Table-Tennis Hall     | 1         | Work                           | ing                       |                                          |
| 5                             | Conditioning Hall     | 1         | Work                           | ing                       |                                          |









































#### **FACILITIES FOR WOMEN**



#### **CCTV SURVELLIENCE**

























62X9+RXC, Air Force Area, Jodhpur, Rajasthan 342001, India

Latitude

26.24727048°

Local 03:52:33 PM GMT 10:22:33 AM Longitude

73.0208589°

Altitude 195.34 meters Thursday, 23-12-2021



62WC+JJ5, Bhagat Ki Kothi, Jodhpur, Rajasthan 342001, India

Latitude

26.24658421°

Local 03:57:26 PM GMT 10:27:26 AM Longitude

73.02117313°

Altitude 170.1 meters Thursday, 23-12-2021



62WC+JJ5, Bhagat Ki Kothi, Jodhpur, Rajasthan 342001, India

Latitude

26.24658462°

Local 03:56:46 PM GMT 10:26:46 AM Longitude

73.02152863°

Altitude 171.52 meters Thursday, 23-12-2021





# LED ROADLIGHTS INSIDE CAMPUS



# LIQUID WASTE MANAGEMENT SYSTEM



### AUDITORIUMS/ SEMINAR HALLS

#### **KN HALL**





72QP+38R, Ajit Colony, Jodhpur, Rajasthan 342001, India

Latitude

26.2870816666