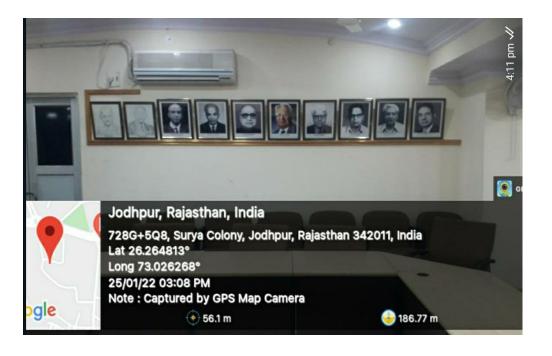

an 342001, India

Latitude

26.24658462°

Local 03:56:46 PM GMT 10:26:46 AM Longitude

73.02152863°

Altitude 171.52 meters Thursday, 23-12-2021





# LED ROADLIGHTS INSIDE CAMPUS



# LIQUID WASTE MANAGEMENT SYSTEM



### AUDITORIUMS/ SEMINAR HALLS

#### **KN HALL**





72QP+38R, Ajit Colony, Jodhpur, Rajasthan 342001, India

Latitude

26.28708166666667°

Local 02:58:48 PM GMT 09:28:48 AM Longitude

73.0359566666666°

Altitude 191 meters Friday, 31-12-2021



72QP+38R, Ajit Colony, Jodhpur, Rajasthan 342001, India

Latitude

26.28720333333333°

Local 02:58:30 PM GMT 09:28:30 AM Longitude

73.03602666666667°

Altitude 192.1 meters Friday, 31-12-2021

#### **COMMERCE: KAUTILYA CENTRE**















#### **COMMERCE: JASWANT HALL**







#### RADHAKRISHNAN SEMINAR HALL, VC OFFICE









#### BRAHASPATI BHAWAN, CENTRAL OFFICE







#### जय नारायण व्यास विश्वविद्यालय, जोधपुर संगोष्ठी कक्ष एवं कुलपति सचिवालय शिलान्यास समारोह

शनिवार, 14 मई 🗷 0 11

मुख्य अतिथि :

विशिष्ट अतिथि:

अध्यक्षता :

डॉ अभिषेक मनु सिंघवी सदस्य राज्यसभा

श्री भुपेन्द्र कुमार दक, आई,पी.एस.

पुलिस ं युक्त, जोधपुर

प्रो. नवीन माथुर, कुलपति

जय नारायण व्यास विश्वविद्यालय

जोधपुर

#### **MBM** auditorium





## YOGA CENTRE









# **SPORTS FACILITIES**



62XF+M75, Bhagat Ki Kothi, Jodhpur, Rajasthan 342001, India

Latitude

26.24962166666666°

Local 10:44:53 AM GMT 05:14:53 AM

Longitude

73.02362333333333°

Altitude 178.9 meters Monday, 03-01-2022



62XF+M75, Bhagat Ki Kothi, Jodhpur, Rajasthan 342001, India

Latitude

26.24959833333333°

Local 10:44:02 AM GMT 05:14:02 AM Longitude

73.02362833333