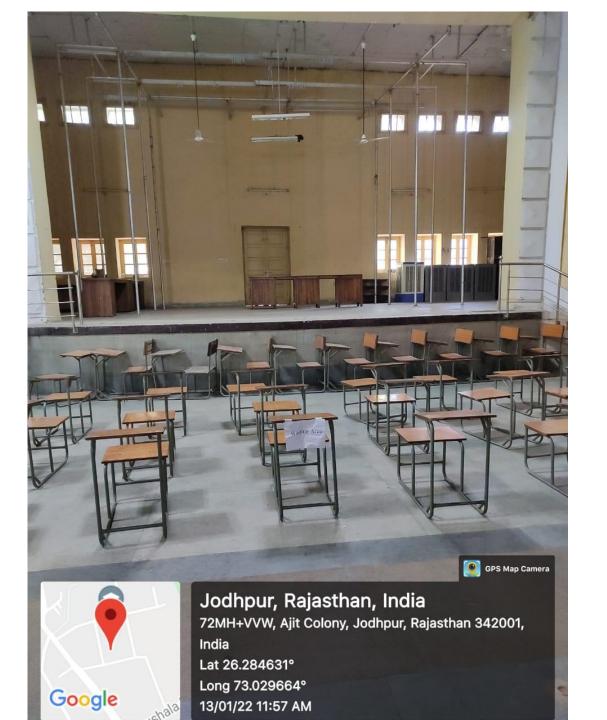

#### **KN HALL**

72QP+38R, Ajit Colony, Jodhpur, Rajasthan 342001, India

Latitude

26.28708166666667°

Local 02:58:48 PM GMT 09:28:48 AM Longitude

73.0359566666666°

Altitude 191 meters Friday, 31-12-2021

72QP+38R, Ajit Colony, Jodhpur, Rajasthan 342001, India