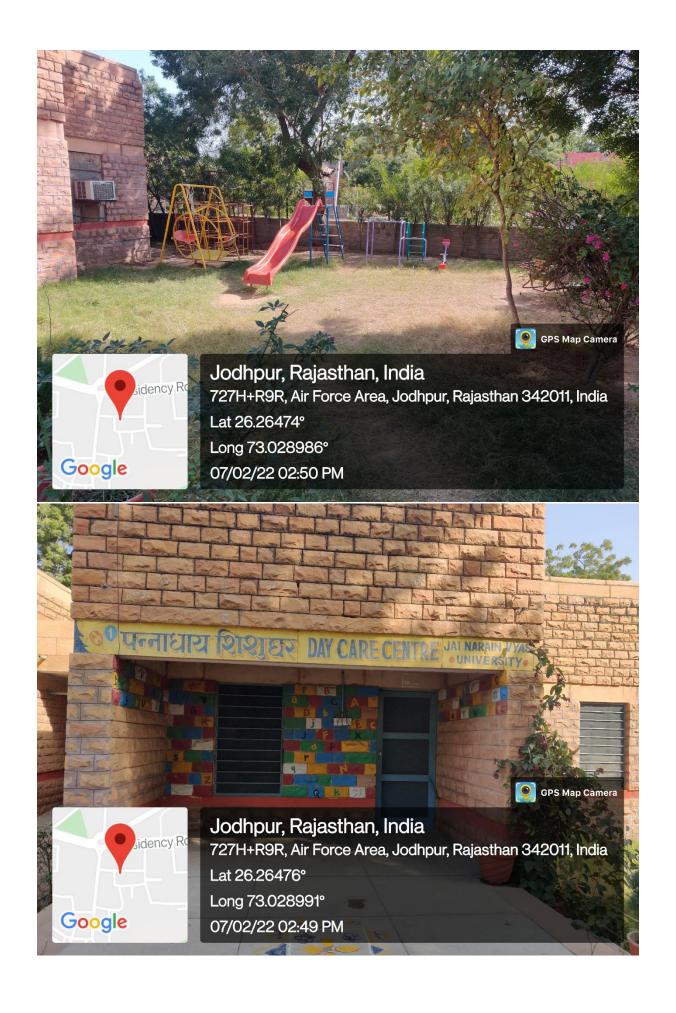

| ing                       | Fencing                                  |
| 2                             | Volleyball Court      | 1         | Work                           | ing                       | Fancing and Leveling                     |
| 3                             | Badminton Hall        | 1         | Not A                          | vailable                  | Construction of new Badminton Hall       |
| 4                             | Table-Tennis Hall     | 1         | Work                           | ing                       |                                          |
| 5                             | Conditioning Hall     | 1         | Work                           | ing                       |                                          |









































#### **FACILITIES FOR WOMEN**



#### **CCTV SURVELLIENCE**

























62X9+RXC, Air Force Area, Jodhpur, Rajasthan 342001, India

Latitude

26.24727048°

Local 03:52:33 PM GMT 10:22:33 AM Longitude

73.0208589°

Altitude 195.34 meters Thursday, 23-12-2021



62WC+JJ5, Bhagat Ki Kothi, Jodhpur, Rajasthan 342001, India

Latitude

26.24658421°

Local 03:57:26 PM GMT 10:27:26 AM Longitude

73.02117313°

Altitude 170.1 meters Thursday, 23-12-2021



62WC+JJ5, Bhagat Ki Kothi, Jodhpur, Rajasthan 342001, India

Latitude

26.24658462°

Local 03:56:46 PM GMT 10:26:46 AM Longitude

73.02152863°

Altitude 171.52 meters Thursday, 23-12-2021





# LED ROADLIGHTS INSIDE CAMPUS



# LIQUID WASTE MANAGEMENT SYSTEM



### AUDITORIUMS/ SEMINAR HALLS

#### **KN HALL**





72QP+38R,