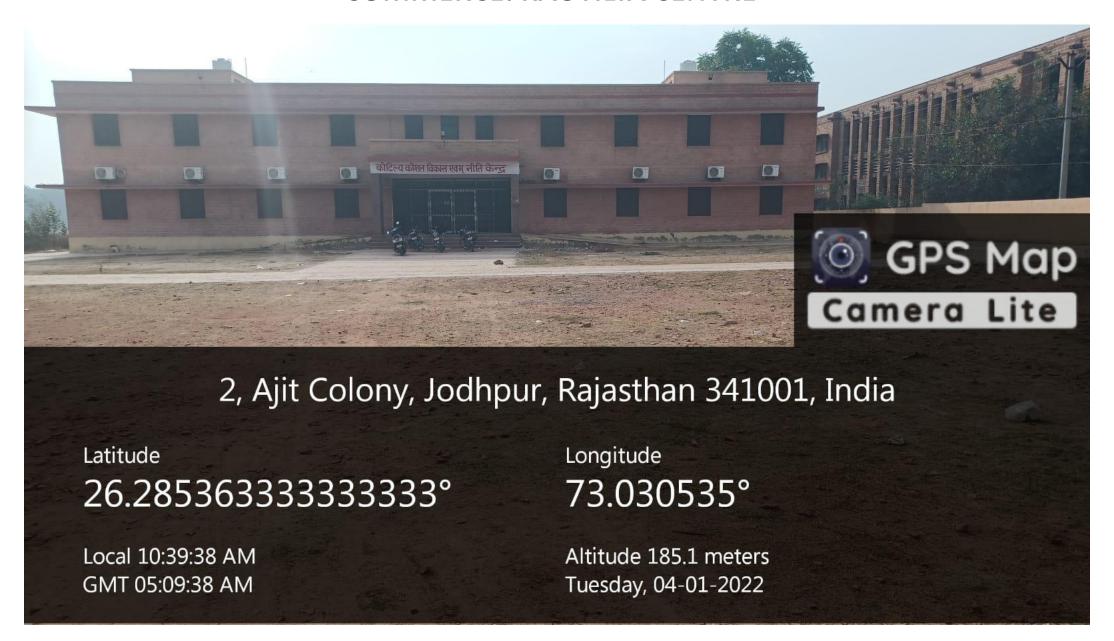

73.02117313°

Altitude 170.1 meters Thursday, 23-12-2021



62WC+JJ5, Bhagat Ki Kothi, Jodhpur, Rajasthan 342001, India

Latitude

26.24658462°

Local 03:56:46 PM GMT 10:26:46 AM Longitude

73.02152863°

Altitude 171.52 meters Thursday, 23-12-2021





# LED ROADLIGHTS INSIDE CAMPUS



# LIQUID WASTE MANAGEMENT SYSTEM



### AUDITORIUMS/ SEMINAR HALLS

#### **KN HALL**





72QP+38R, Ajit Colony, Jodhpur, Rajasthan 342001, India

Latitude

26.28708166666667°

Local 02:58:48 PM GMT 09:28:48 AM Longitude

73.0359566666666°

Altitude 191 meters Friday, 31-12-2021



72QP+38R, Ajit Colony, Jodhpur, Rajasthan 342001, India

Latitude

26.28720333333333°

Local 02:58:30 PM GMT 09:28:30 AM Longitude

73.03602666666667°

Altitude 192.1 meters Friday, 31-12-2021

#### **COMMERCE: KAUTILYA CENTRE**















#### **COMMERCE: JASWANT HALL**







#### RADHAKRISHNAN SEMINAR HALL, VC OFFICE









#### BRAHASPATI BHAWAN, CENTRAL OFFICE







#### जय नारायण व्यास विश्वविद्यालय, जोधपुर संगोष्ठी कक्ष एवं कुलपति सचिवालय शिलान्यास समारोह

शनिवार, 14 मई 🗷 0 11

मुख्य अतिथि :

विशिष्ट अतिथि:

अध्यक्षता :

डॉ अभिषेक मनु सिंघवी सदस्य राज्यसभा

श्री भुपेन्द्र कुमार दक, आई,पी.एस.

पुलिस ं युक्त, जोधपुर

प्रो. नवीन माथुर, कुलपति

जय नारायण व्यास विश्वविद्यालय

जोधपुर

#### **MBM** auditorium





## YOGA CENTRE









# **SPORTS FACILITIES**



62XF+M75, Bhagat Ki Kothi, Jodhpur, Rajasthan 342001, India

Latitude

26.24962166666666°

Local 10:44:53 AM GMT 05:14:53 AM

Longitude

73.02362333333333°

Altitude 178.9 meters Monday, 03-01-2022



62XF+M75, Bhagat Ki Kothi, Jodhpur, Rajasthan 3