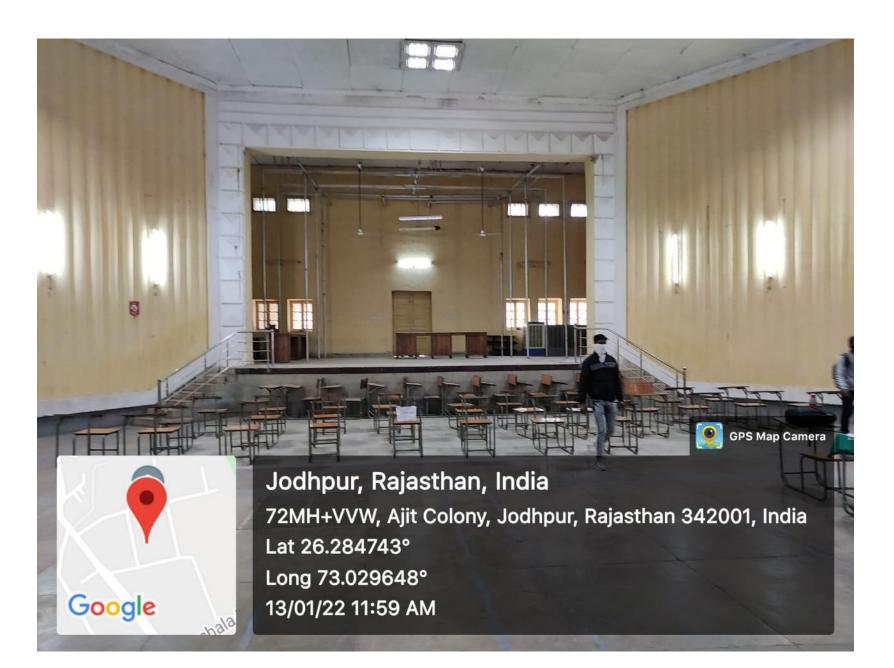

#### **KN HALL**

72QP+38R, Ajit Colony, Jodhpur, Rajasthan 342001, India

Latitude

26.28708166666667°

Local 02:58:48 PM GMT 09:28:48 AM Longitude

73.0359566666666°

Altitude 191 meters Friday, 31-12-2021

72QP+38R, Ajit Colony, Jodhpur, Rajasthan 342001, India