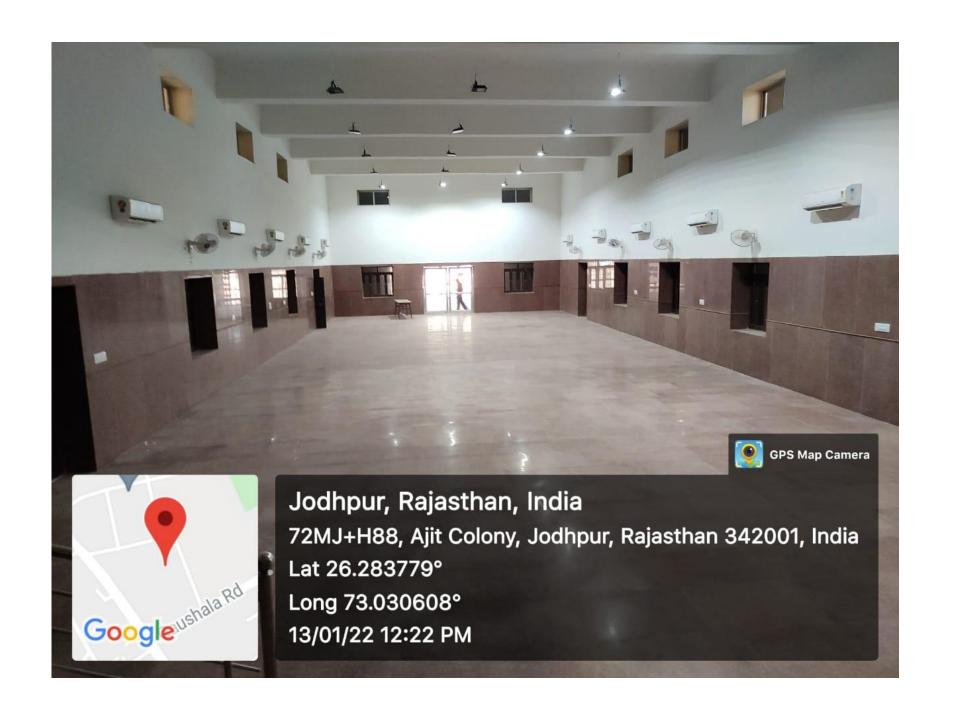

313°

Altitude 170.1 meters Thursday, 23-12-2021



62WC+JJ5, Bhagat Ki Kothi, Jodhpur, Rajasthan 342001, India

Latitude

26.24658462°

Local 03:56:46 PM GMT 10:26:46 AM Longitude

73.02152863°

Altitude 171.52 meters Thursday, 23-12-2021





# LED ROADLIGHTS INSIDE CAMPUS



# LIQUID WASTE MANAGEMENT SYSTEM



### AUDITORIUMS/ SEMINAR HALLS

#### **KN HALL**





72QP+38R, Ajit Colony, Jodhpur, Rajasthan 342001, India

Latitude

26.28708166666667°

Local 02:58:48 PM GMT 09:28:48 AM Longitude

73.0359566666666°

Altitude 191 meters Friday, 31-12-2021



72QP+38R, Ajit Colony, Jodhpur, Rajasthan 342001, India

Latitude

26.28720333333333°

Local 02:58:30 PM GMT 09:28:30 AM Longitude

73.03602666666667°

Altitude 192.1 meters Friday, 31-12-2021

#### **COMMERCE: KAUTILYA CENTRE**















#### **COMMERCE: JASWANT HALL**







#### RADHAKRISHNAN SEMINAR HALL, VC OFFICE









#### BRAHASPATI BHAWAN, CENTRAL OFFICE







#### जय नारायण व्यास विश्वविद्यालय, जोधपुर संगोष्ठी कक्ष एवं कुलपति सचिवालय शिलान्यास समारोह

शनिवार, 14 मई 🗷 0 11

मुख्य अतिथि :

विशिष्ट अतिथि:

अध्यक्षता :

डॉ अभिषेक मनु सिंघवी सदस्य राज्यसभा

श्री भुपेन्द्र कुमार दक, आई,पी.एस.

पुलिस ं युक्त, जोधपुर

प्रो. नवीन माथुर, कुलपति

जय नारायण व्यास विश्वविद्यालय

जोधपुर

#### **MBM** auditorium





## YOGA CENTRE









# **SPORTS FACILITIES**



62XF+M75, Bhagat Ki Kothi, Jodhpur, Rajasthan 342001, India

Latitude

26.24962166666666°

Local 10:44:53 AM GMT 05:14:53 AM

Longitude

73.02362333333333°

Altitude 178.9 meters Monday, 03-01-2022



62XF+M75, Bhagat Ki Kothi, Jodhpur, Rajasthan 342001, I