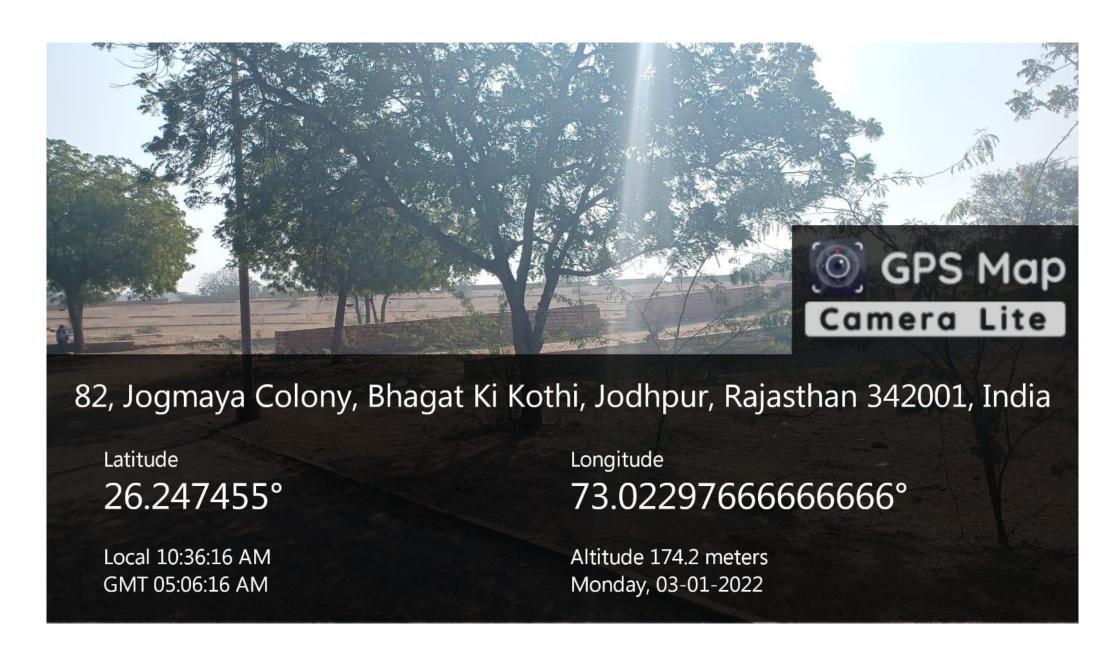

# **SPORTS FACILITIES**

62XF+M75, Bhagat Ki Kothi, Jodhpur, Rajasthan 342001, India

Latitude

26.24962166666666°

Local 10:44:53 AM GMT 05:14:53 AM

Longitude

73.02362333333333°

Altitude 178.9 meters Monday, 03-01-2022

62XF+M75, Bhagat Ki Kothi, Jodhpur, Rajasthan 342001, India

Latitude

26.24959833333333°

Local 10:44:02 AM GMT 05:14:02 AM Longitude

73.02362833333333°

Altitude 180.1 meters Monday, 03-01-2022