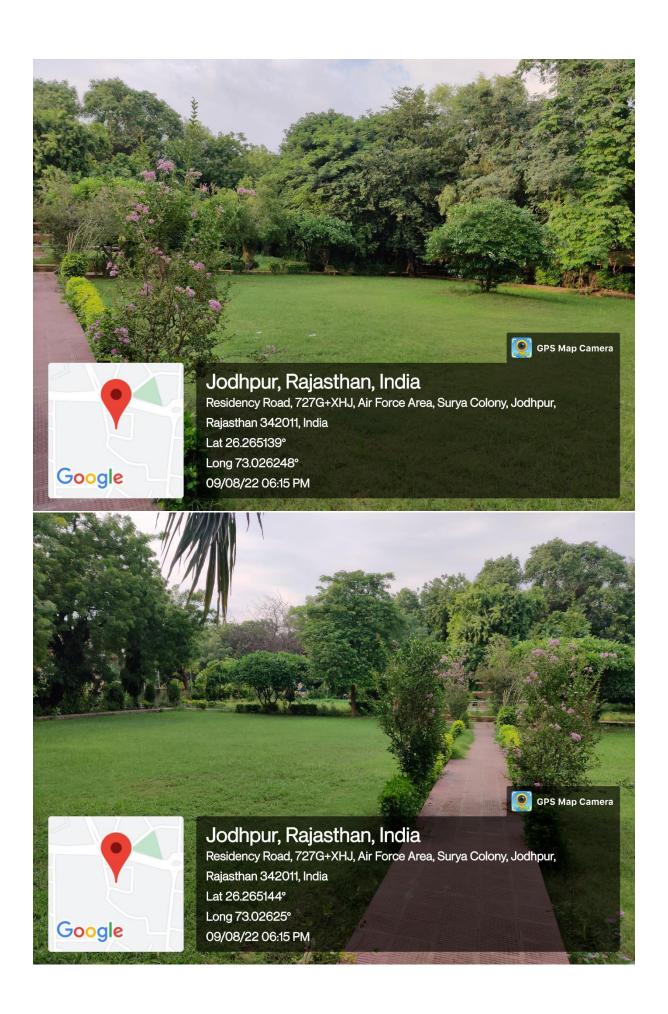

# **LAWN-BOTANY**

62X9+RXC, Air Force Area, Jodhpur, Rajasthan 342001, India

Latitude

26.24732578°

Local 03:52:09 PM GMT 10:22:09 AM Longitude

73.02080847°

Altitude 186.59 meters Thursday, 23-12-2021