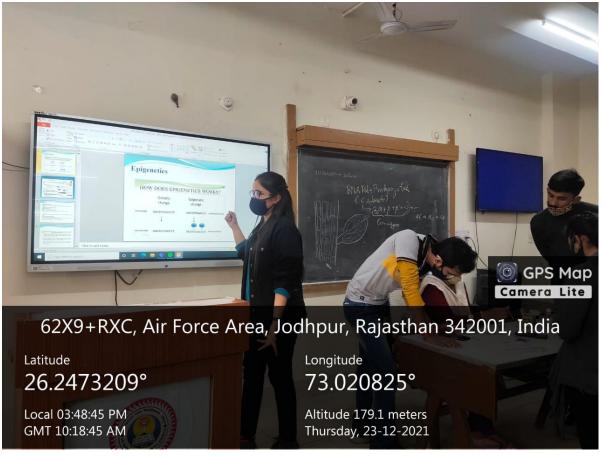

# JAI NARAIN VYAS UNIVERSITY JODHPUR



<u>2016 - 2021</u>

4.1.3 Availability of general campus facilities and overall ambience.

# **AQUATIC PLANT MANAGEMENT SYSTEM- BOTANY**



# **LAWN-BOTANY**



62X9+RXC, Air Force Area, Jodhpur, Rajasthan 342001, India

Latitude

26.24732578°

Local 03:52:09 PM GMT 10:22:09 AM Longitude

73.02080847°

Altitude 186.59 meters Thursday, 23-12-2021

# **LIBRARY-BOTANY**



#### **CCTV SURVEILLANCE**



# DRINKING WATER FACILITY



#### **COMMON FACILITIES**



#### PARKING AREA



#### POWER GENERATOR FACILITY



#### **NURSERY**



## SMARTBOARD AND IFP, SMART CLASSROOMS





#### **DEAN OFFICE-SCIENCE**



#### **CENTRAL LIBRARY- RENOVATION**



## **CENTRAL LIBRARY- RENOVATION**









|                               |                       |           | The sports facilities in vario | ous faculties is as under |                                          |
|-------------------------------|-----------------------|-----------|--------------------------------|---------------------------|------------------------------------------|
| Sr No                         | Game Facility         | Available |                                | Present Condition         | Proposed maintenance/Development         |
| OLD CAMPUS                    |                       |           |                                |                           |