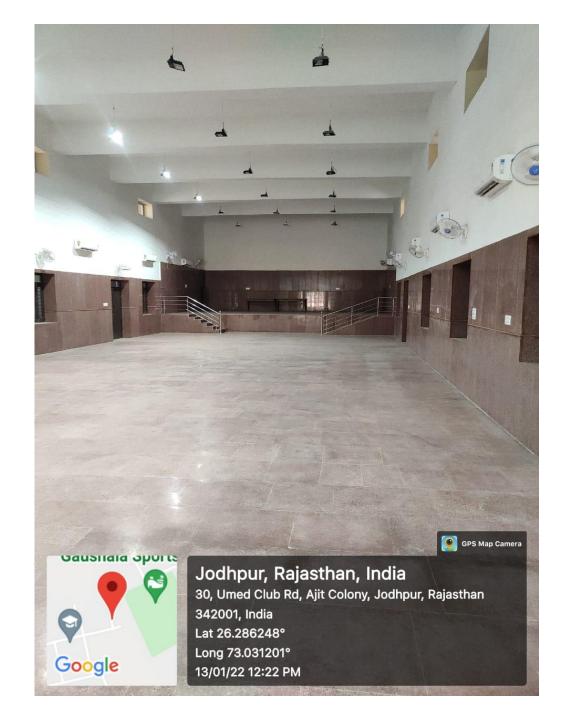

17313°

Altitude 170.1 meters Thursday, 23-12-2021



62WC+JJ5, Bhagat Ki Kothi, Jodhpur, Rajasthan 342001, India

Latitude

26.24658462°

Local 03:56:46 PM GMT 10:26:46 AM Longitude

73.02152863°

Altitude 171.52 meters Thursday, 23-12-2021





# LED ROADLIGHTS INSIDE CAMPUS



# LIQUID WASTE MANAGEMENT SYSTEM



### AUDITORIUMS/ SEMINAR HALLS

#### **KN HALL**





72QP+38R, Ajit Colony, Jodhpur, Rajasthan 342001, India

Latitude

26.28708166666667°

Local 02:58:48 PM GMT 09:28:48 AM Longitude

73.0359566666666°

Altitude 191 meters Friday, 31-12-2021



72QP+38R, Ajit Colony, Jodhpur, Rajasthan 342001, India

Latitude

26.28720333333333°

Local 02:58:30 PM GMT 09:28:30 AM Longitude

73.03602666666667°

Altitude 192.1 meters Friday, 31-12-2021

#### **COMMERCE: KAUTILYA CENTRE**















#### **COMMERCE: JASWANT HALL**







#### RADHAKRISHNAN SEMINAR HALL, VC OFFICE









#### BRAHASPATI BHAWAN, CENTRAL OFFICE







#### जय नारायण व्यास विश्वविद्यालय, जोधपुर संगोष्ठी कक्ष एवं कुलपति सचिवालय शिलान्यास समारोह

शनिवार, 14 मई 🗷 0 11

मुख्य अतिथि :

विशिष्ट अतिथि:

अध्यक्षता :

डॉ अभिषेक मनु सिंघवी सदस्य राज्यसभा

श्री भुपेन्द्र कुमार दक, आई,पी.एस.

पुलिस ं युक्त, जोधपुर

प्रो. नवीन माथुर, कुलपति

जय नारायण व्यास विश्वविद्यालय

जोधपुर

#### **MBM** auditorium





## YOGA CENTRE









# **SPORTS FACILITIES**



62XF+M75, Bhagat Ki Kothi, Jodhpur, Rajasthan 342001, India

Latitude

26.24962166666666°

Local 10:44:53 AM GMT 05:14:53 AM

Longitude

73.02362333333333°

Altitude 178.9 meters Monday, 03-01-2022



62XF+M75, Bhagat Ki Kothi, Jodhpur, Rajasthan 342001,