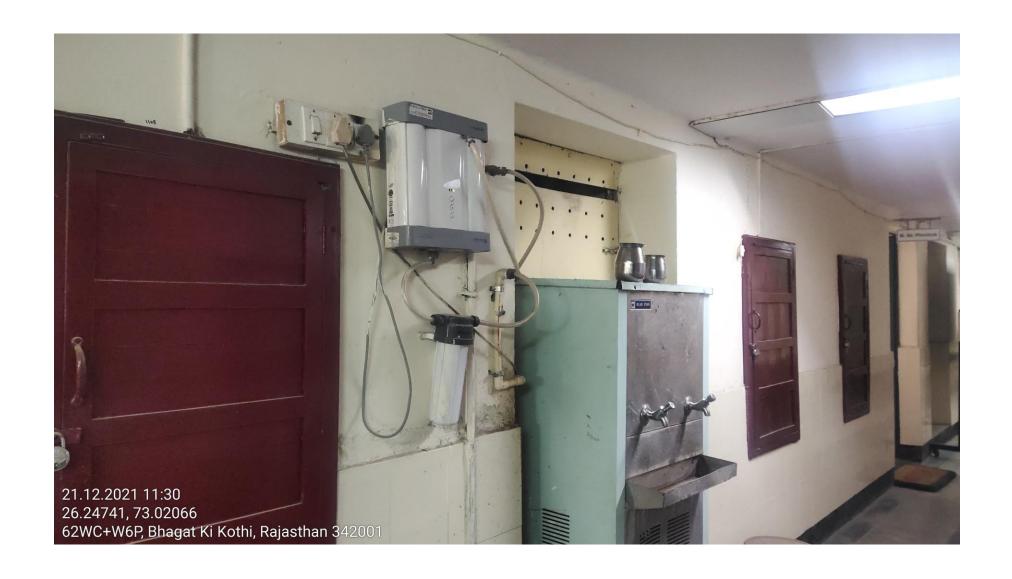

# JAI NARAIN VYAS UNIVERSITY JODHPUR



<u>2016 - 2021</u>

4.1.3 Availability of general campus facilities and overall ambience.

# **AQUATIC PLANT MANAGEMENT SYSTEM- BOTANY**



# **LAWN-BOTANY**



62X9+RXC, Air Force Area, Jodhpur, Rajasthan 342001, India

Latitude

26.24732578°

Local 03:52:09 PM GMT 10:22:09 AM Longitude

73.02080847°

Altitude 186.59 meters Thursday, 23-12-2021

# **LIBRARY-BOTANY**



#### **CCTV SURVEILLANCE**



# DRINKING WATER FACILITY



#### **COMMON FACILITIES**



#### PARKING AREA



#### POWER GENERATOR FACILITY



#### **NURSERY**



## SMARTBOARD AND IFP, SMART CLASSROOMS





#### **DEAN OFFICE-SCIENCE**



#### **CENTRAL LIBRARY- RENOVATION**



## **CENTRAL LIBRARY- RENOVATION**









|                               |                       |           | The sports facilities in vario | ous faculties is as under |                                          |
|-------------------------------|-----------------------|-----------|--------------------------------|---------------------------|------------------------------------------|
| Sr No                         | Game Facility         | Available |                                | Present Condition         | Proposed maintenance/Development         |
| OLD CAMPU