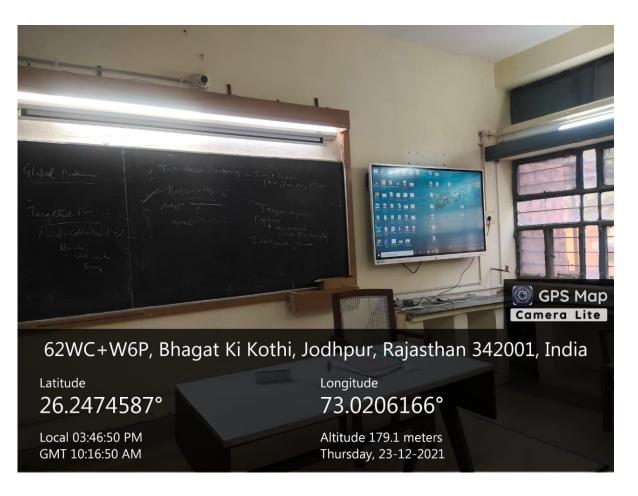

# JAI NARAIN VYAS UNIVERSITY JODHPUR



<u>2016 - 2021</u>

4.1.3 Availability of general campus facilities and overall ambience.

# **AQUATIC PLANT MANAGEMENT SYSTEM- BOTANY**



# **LAWN-BOTANY**



62X9+RXC, Air Force Area, Jodhpur, Rajasthan 342001, India

Latitude

26.24732578°

Local 03:52:09 PM GMT 10:22:09 AM Longitude

73.02080847°

Altitude 186.59 meters Thursday, 23-12-2021

# **LIBRARY-BOTANY**



#### **CCTV SURVEILLANCE**



# DRINKING WATER FACILITY



#### **COMMON FACILITIES**



#### PARKING AREA



#### POWER GENERATOR FACILITY



#### **NURSERY**



## SMARTBOARD AND IFP, SMART CLASSROOMS





#### **DEAN OFFICE-SCIENCE**



#### **CENTRAL LIBRARY- RENOVATION**



## **CENTRAL LIBRARY- RENOVATION**









|                               |                       |           | The sports facilities in vario | ous faculties is as under |                                          |
|-------------------------------|-----------------------|-----------|--------------------------------|---------------------------|------------------------------------------|
| Sr No                         | Game Facility         | Available |                                | Present Condition         | Proposed maintenance/Development         |
| OLD CAMPUS                    |                       |           |                                |                           |