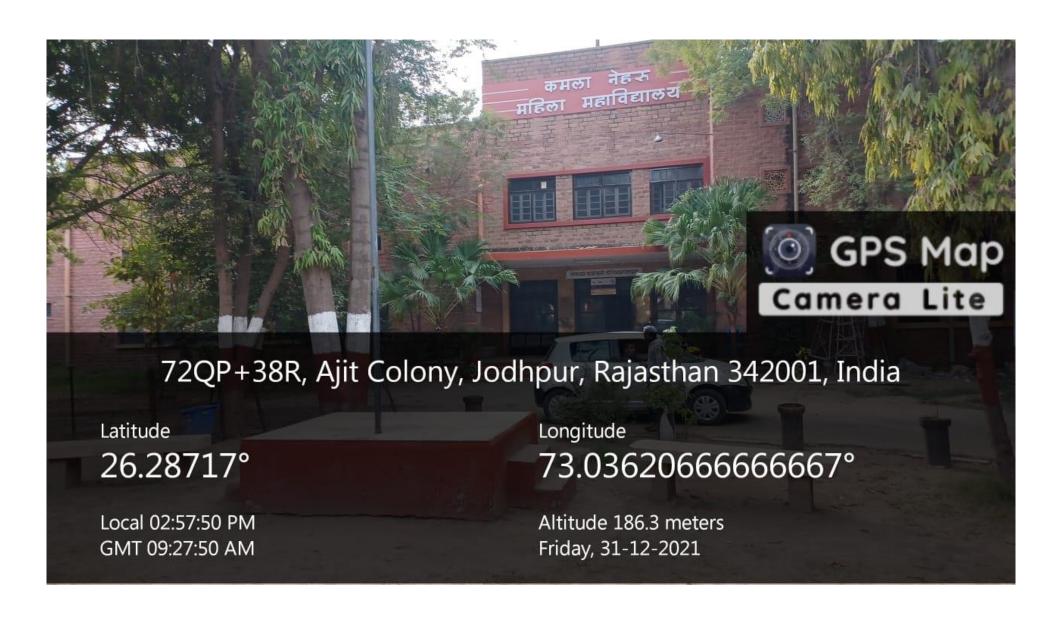

#### **KN HALL**

72QP+38R, Ajit Colony, Jodhpur, Rajasthan 342001, India

Latitude

26.28708166666667°

Local 02:58:48 PM GMT 09:28:48 AM Longitude

73.0359566666666°

Altitude 191 meters Friday, 31-12-2021

72QP+38R, Ajit Colony, Jodhpur, Rajasthan 342001, India