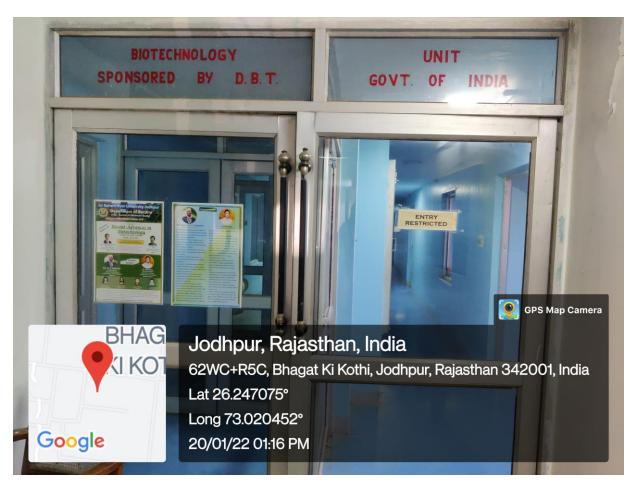

s University, Jodhpur.
- 3. Dr. Hitendra Goyal, Assistant Professor, Deptt. of English, J.N. Vyas University, Jodhpur.
- 4. The Comptroller/PRO/UE, J.N. Vyas University, Jodhpur.
- 5. The P.S. to Vice-Chancellor/P.A. to Registrar, J.N. Vyas University Jodhpur.

## UNIVERSITY SCIENCE INSTRUMENTATION CENTRE

(FACULTY OF SCIENCE)



# UNIVERSITY SCIENCE INSTRUMENTATION CENTRE FACULTY OF SCIENCE JAI NARAIN VYAS UNIVERSITY, JODHPUR















## OTHER FACILITIES TO SUPPORT RESEARCH

#### **MAJOR RESEARCH FACILITIES**

# DEPARTMENT OF BOTANY (UGC-SAP II-CAS I, DST-FIST, UGC-COSIST)

## MAJOR RESEARCH FACILITIES-DEPARTMENT OF BOTANY (UGC-CENTRE FOR ADVANCED STUDIES)

#### **GREEN HOUSES/ GLASS HOUSES**





#### **MODULAR MOLECULAR BIOLOGY LAB**



#### **MICROPROPAGATION & HARDENING UNIT**





#### **GREEN HOUSE**





AEROPONICS UNIT





#### **INOCULATION & CULTURE ROOMS**









#### WALK-IN TRANSGENIC PLANT GROWTH CHAMBER, COLD ROOM, MICROBIAL CHAMBER

#### **INCUABTORS/ INDUSTRIAL OVEN**







#### 1D SDS-PAGE/ 2-D PAGE UNITS













**HPLC** AAS



### COOLING CENTRIFUGES













Jodhpur, Rajasthan, India
62WC+W6P, Bhagat Ki Kothi, Jodhpur, Rajasthan 342001, India
Lat 26.247281°
Long 73.020793°
20/01/22 01:41 PM



DEEP FREEZERS (-20, -80)









#### **ICEMATIC, INCUBATORS**





### SINGLE AND DOUBLE DISTILLATION UNITS





#### **AUTOCLAVES**







**SPEED-VAC** 



**REAL TIME PCR** 

#### **SPECTROFLURIMETER**







## GEL DOCUMENTATION SYSTEMS







#### **AGAROSE GEL ELECTROPHORESIS UNITS**







#### THERMOCYCLERS/PCR





MILLI-Q WATER
PURI