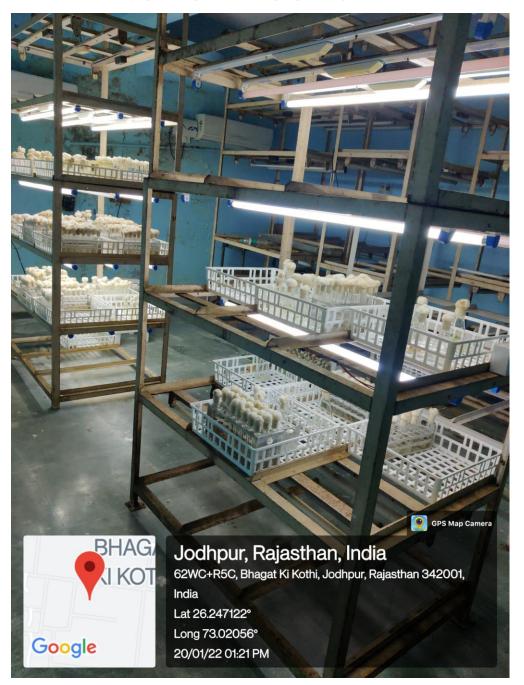

## JAI NARAIN VYAS UNIVERSITY JODHPUR



<u>2016 - 2021</u>

3.1.5 Institution's facilities to support research.

# GRRENHOUSE/ GLASSHOUSE, PLANT GROWTH CHAMBERS AND OTHER RESEARCH FACILITIES

(DEPARTMENT OF BOTANY)

### **GREENHOUSES/GLASSHOUSES-04**











#### **AEROPONICS FACILITY**





#### WALK-IN PLANT GROWTH CHAMBERS-2



#### **CULTURE ROOMS**



## **MODULAR LAB (PLANT FUNCTIONAL GENOMICS)**





#### MICROPROPAGATION AND HARDENING UNIT



#### **MEDIA PREPARATION ROOM**



#### **INOCULATION ROOM**



#### **COLD ROOMS-2**





#### **MICROBIAL CHAMBERS-2**



#### **BOTANICAL GARDEN**



#### **HERBARIUM**



## ANIMAL HOUSE, FISH HATCHERY

(DEPARTMENT OF ZOOLOGY)

















## **ART GALLERY**

(DEPARTMENT OF FINE ARTS)



































### **MEDIA LABS/STUDIO**

# (EDUCATIONAL MULTIMEDIA RESEACRH CENTRE/EMMRC)

#### Following is the E-content Development Facilities at EMMRC Jodhpur:-

- *The Studio:* The Centre has state of the art professional audio and video studios equipped with industry standard Audio-Video recording facilities.
- The Post Production Equipment: The Centre has a well equipped Studio