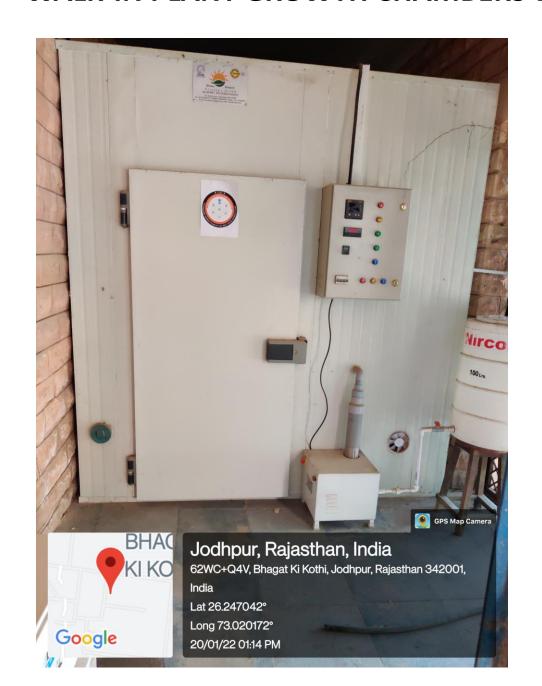

## JAI NARAIN VYAS UNIVERSITY JODHPUR



<u>2016 - 2021</u>

3.1.5 Institution's facilities to support research.

# GRRENHOUSE/ GLASSHOUSE, PLANT GROWTH CHAMBERS AND OTHER RESEARCH FACILITIES

(DEPARTMENT OF BOTANY)

### **GREENHOUSES/GLASSHOUSES-04**











#### **AEROPONICS FACILITY**





#### WALK-IN PLANT GROWTH CHAMBERS-2



#### **CULTURE ROOMS**



## **MODULAR LAB (PLANT FUNCTIONAL GENOMICS)**





#### MICROPROPAGATION AND HARDENING UNIT



#### **MEDIA PREPARATION ROOM**



#### **INOCULATION ROOM**



#### **COLD ROOMS-2**





#### **MICROBIAL CHAMBERS-2**



#### **BOTANICAL GARDEN**



#### **HERBARIUM**



## ANIMAL HOUSE, FISH HATCHERY

(DEPARTMENT OF ZOOLOGY)

















## **ART GALLERY**

(DEPARTMENT OF FINE ARTS)



































### **MEDIA LABS/STUDIO**

# (EDUCATIONAL MULTIMEDIA RESEACRH CENTRE/EMMRC)

#### Following is the E-content Development Facilities at EMMRC Jodhpur:-

- *The Studio:* The Centre has state of the art professional audio and video studios equipped with industry standard Audio-Video recording facilities.
- The Post Production Equipment: The Centre