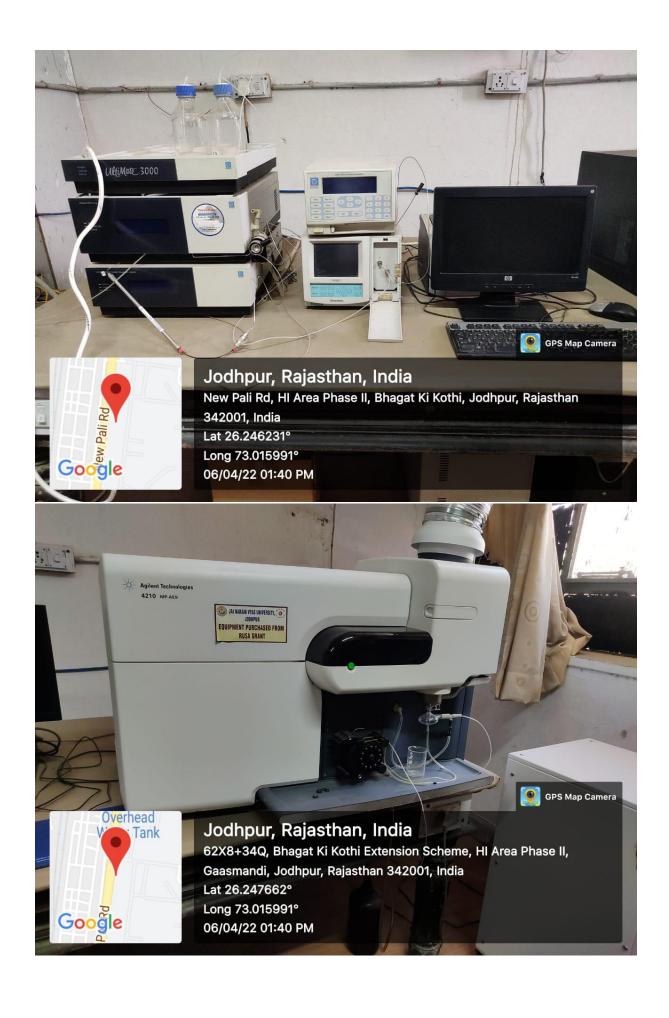

# GRRENHOUSE/ GLASSHOUSE, PLANT GROWTH CHAMBERS AND OTHER RESEARCH FACILITIES

(DEPARTMENT OF BOTANY)