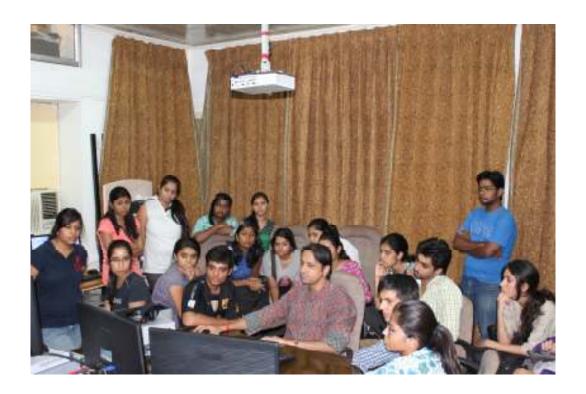

#### 11. Details of training workshops/conferences organized by the centre

Training Programme/Workshop on SWAYAM 2.0 Platform for Course Coordinators of MOOCs Courses organized on 5<sup>th</sup> August, 2019 at EMMRC Jodhpur. Following Course Coordinators attended the workshop:-

Introduction Session: Detailed introduction regarding development of MOOC courses and SWAYAM 2.0 Platform was given by Mr. Vinod Chandra Sati, Producer-II. An introductory video film provided by CEC on development of MOOCs and various activities of CEC and Media Centres was also shown to the participants.

Second Session: The second session was devoted to the various precautions and care that the subject expert/course coordinator has to take care while shooting of programmes for MOOCs. This session was presented by Mr. Praveen Kumar Jha, Producer-I.

Third session: The third session in this workshop was devoted to the practical handling of the MOOC courses and understanding of SWAYAM 2.0 Platform. This session was presented by Mr. Subhash Vyas, Graphic Artist & Mr. Ajay Asthana, Producer-I.