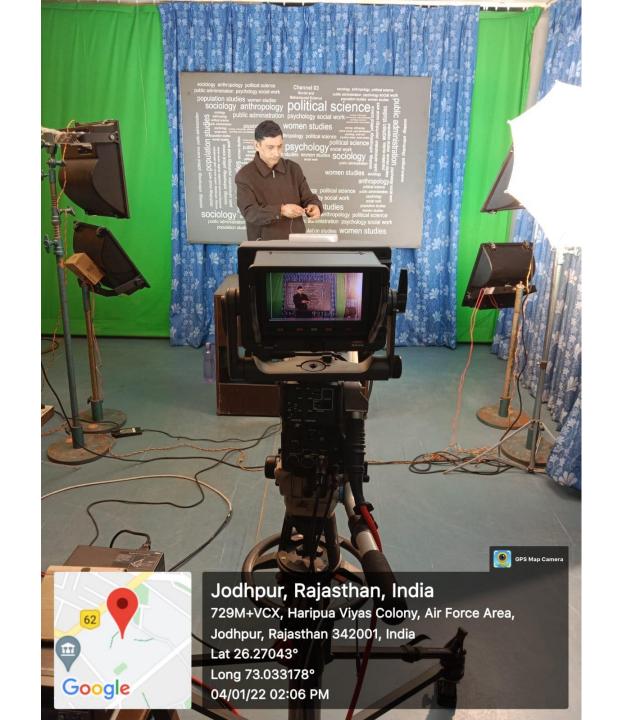

### **MEDIA LABS/STUDIO**

# (EDUCATIONAL MULTIMEDIA RESEACRH CENTRE/EMMRC)

#### Following is the E-content Development Facilities at EMMRC Jodhpur:-

- *The Studio:* The Centre has state of the art professional audio and video studios equipped with industry standard Audio-Video recording facilities.
- The Post Production Equipment: The Centre has a well equipped Studio with the state-of-art production and post production equipment consisting of Audio Switcher, Camera Control Unit, Optical Disk Digital Video Recorder for Studio Recording/Playback, Final Cut Pro Non-Linear Editing Suits, Video Graphics Animation Workstation etc.
- *Multimedia Lab:* Multimedia Platform has been created at EMMRC Jodhpur which facilitated the utilization of Multimedia production.
- Media Library: The Centre has acquired several recorded tapes and books to support teaching-learning in subjects like Computers, Engineering, Mass Communication, Management, Science, Culture and so on.
- Conference Hall: The Centre has a well furnished and air conditioned conference Hall.
- *Manpower:* The Centre has on rolls 20 staff members.