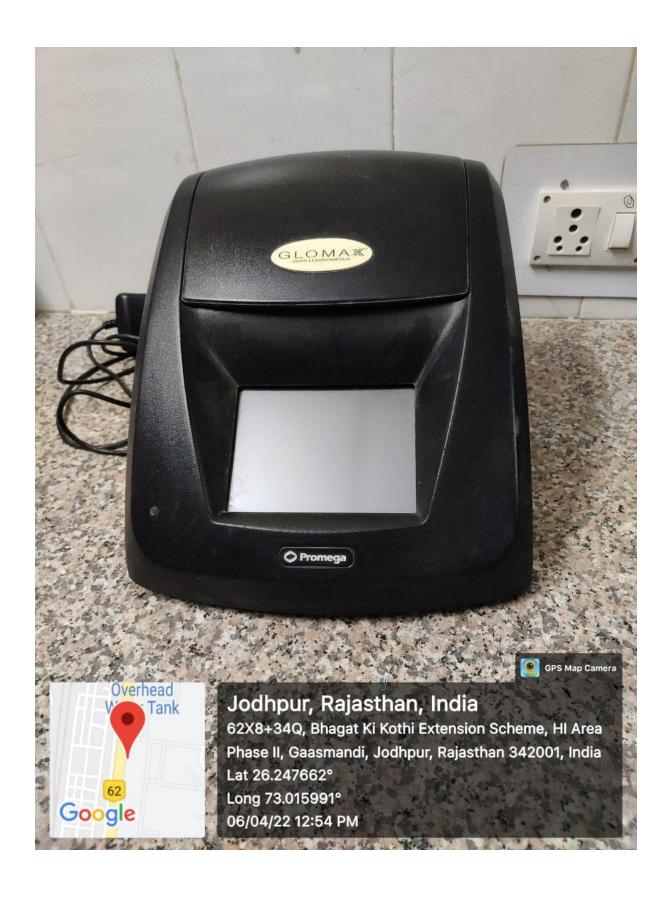

# GRRENHOUSE/ GLASSHOUSE, PLANT GROWTH CHAMBERS AND OTHER RESEARCH FACILITIES

(DEPARTMENT OF BOTANY)