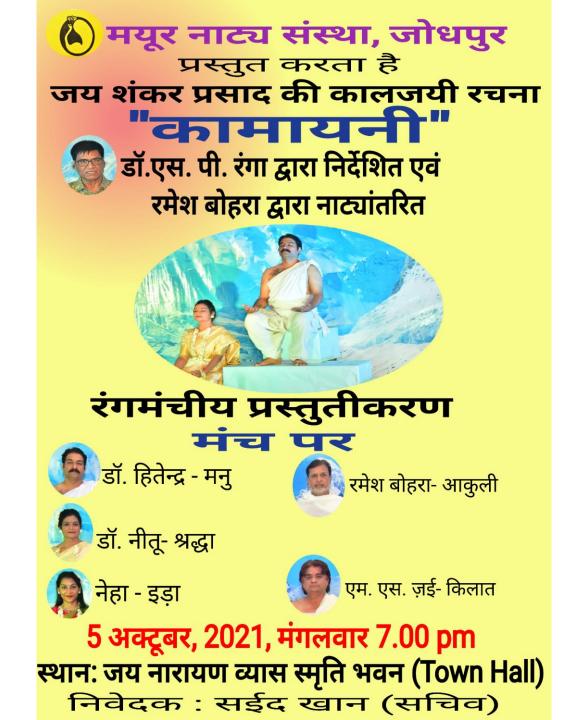

अलावा बहुत सारे रंगप्रेमियों ने इस मंचन का आनंद उठाया और अभिनेताओं का मनोबल भी बढाया।

# मंच पर साकार हुई



जोधपुर @ पत्रिका. महाकवि जयशंकर प्रसाद के मनोवैज्ञानिक एवं आध्यात्मिक पृष्ठ भूमि रचित महाकाव्य कामायनी का नाट्य मंचन मंगलवार शाम टाउन हॉल में किया गया। संगीत नाटक अकादमी नई दिल्ली की वित्तीय योजनातर्गत मयूर नाट्य संस्था के बैनर तले डॉ एसपी रंगा के निर्देशन में मंचित नाटक में विश्व समरसता का संदेश दिया गया। मयूर नाट्य संस्था के सचिव

सईद खान ने बताया कि रमेश बोहरा की ओर से नाट्यांतरित एवं डा सुरेश प्रसाद रंगा की ओर से अनुशोधित नाटक स्त्री पात्र पर केन्द्रित रहा। नाटक में श्रद्धा की भूमिका को डॉ नीतू परिहार ने और मनु का चरित्र डॉ. हितेन्द्र गोयल ने बखूबी निभाया। नाटक में मजाहिर सुलतान जई, रमेश बोहरा, नेहा रांकावत, आराध्या परिहार दीपेश परिहार ने अलग पात्रों की भूमिका का निर्वहन किया।















### डॉ. गोयल बने थिएटर सेल के समन्वयक

जोधपुर ( हक्मनामा समाचार )। जयनारायण व्यास विश्वविद्यालय के कुलपित प्रो.प्रवीण चंद्र

त्रिवेदी के प्रयासों , मार्गदर्शन और सकारात्मक सहयोग से विश्वविद्यालय में खुला 'धिएटर सेल'। अंग्रेजी विभाग के सहायक आचार्य, रंगकर्मी और प्रेरक वक्ता डॉ हितेंद्र गोयल को बनाया गया सेल का समन्वयक। गौरतलब है कि डॉ. गोयल पिछले कई वर्षों से रंगकर्म के क्षेत्र में सिक्रिय है। आपने 50 से अधिक नाटकों में बतौर अभिनेता, दो लघ नाटकों का निर्देशन और अमेरिकन राइटर एडवर्ट ऑल्बी के नाटक 'जू स्टोरी' को हिंदी में अनुदित किया है। डॉ.गोयल व्यास विश्वविद्यालय के छात्र सेवा मंडल में सह- समन्वयक के पद पर रहते हुए विश्वविद्यालय के सांस्कृतिक दलों को पश्चिमी और राष्ट्रीय युवा



महोत्सव में मार्गदर्शित करते आए हैं। यह सेल विश्वविद्यालय में नवाचार के रूप में है । नवगठित इस प्रक