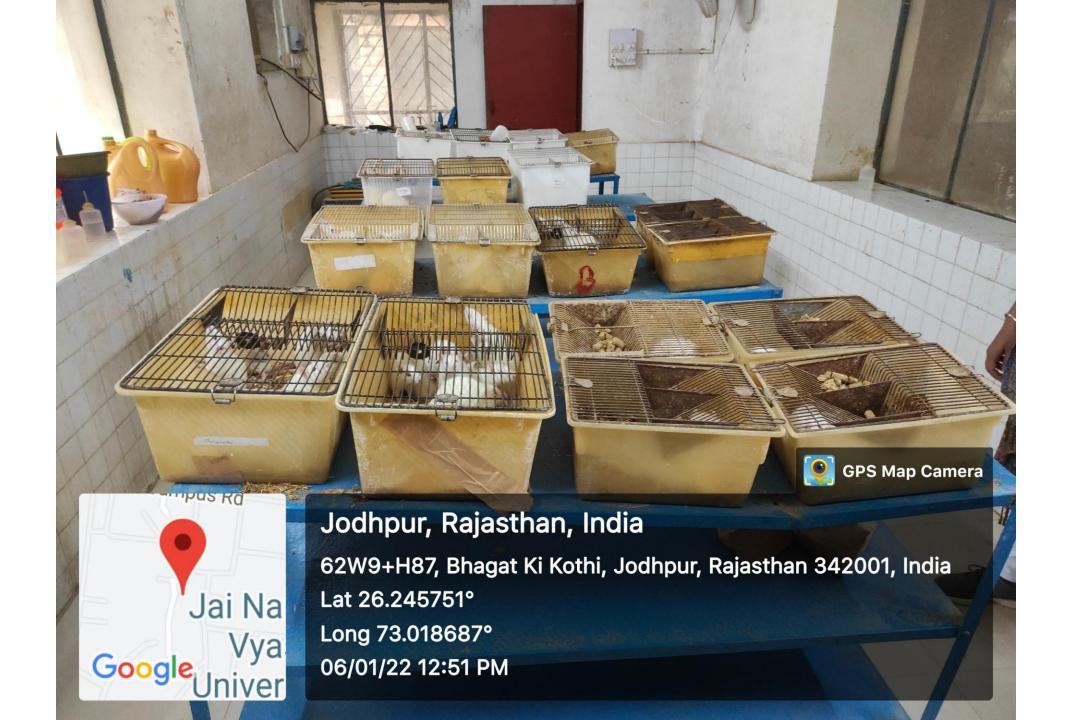

## JAI NARAIN VYAS UNIVERSITY JODHPUR



<u>2016 - 2021</u>

3.1.5 Institution's facilities to support research.

# GRRENHOUSE/ GLASSHOUSE, PLANT GROWTH CHAMBERS AND OTHER RESEARCH FACILITIES

(DEPARTMENT OF BOTANY)

### **GREENHOUSES/GLASSHOUSES-04**











#### **AEROPONICS FACILITY**





#### WALK-IN PLANT GROWTH CHAMBERS-2



#### **CULTURE ROOMS**



## **MODULAR LAB (PLANT FUNCTIONAL GENOMICS)**





#### MICROPROPAGATION AND HARDENING UNIT



#### **MEDIA PREPARATION ROOM**



#### **INOCULATION ROOM**



#### **COLD ROOMS-2**





#### **MICROBIAL CHAMBERS-2**



#### **BOTANICAL GARDEN**



#### **HERBARIUM**



## ANIMAL HOUSE, FISH HATCHERY

(DEPARTMENT OF ZOOLOGY)

















## **ART GALLERY**

(DEPARTMENT OF FINE ARTS)



































### **MEDIA LABS/STUDIO**

# (EDUCATIONAL MULTIMEDIA RESEACRH CENTRE/EMMRC)

#### Following is the E-content Development Facilities at EMMRC Jodhpur:-

- *The Studio:* The Centre has state of the art professional audio and video studios equipped with industry standard Audio-Video recording facilities.
- The Post Production Equipment: The Centre has a well equipped Studio with the state-of-art production and post production equipment consisting of Audio Switcher, Camera Control Unit, Optical Disk Digital Video Recorder for Studio Recording/Playback, Final Cut Pro Non-Linear Editing Suits, Video Graphics Animation Workstation etc.
- *Multimedia Lab:* Multimedia Platform has been created at EMMRC Jodhpur