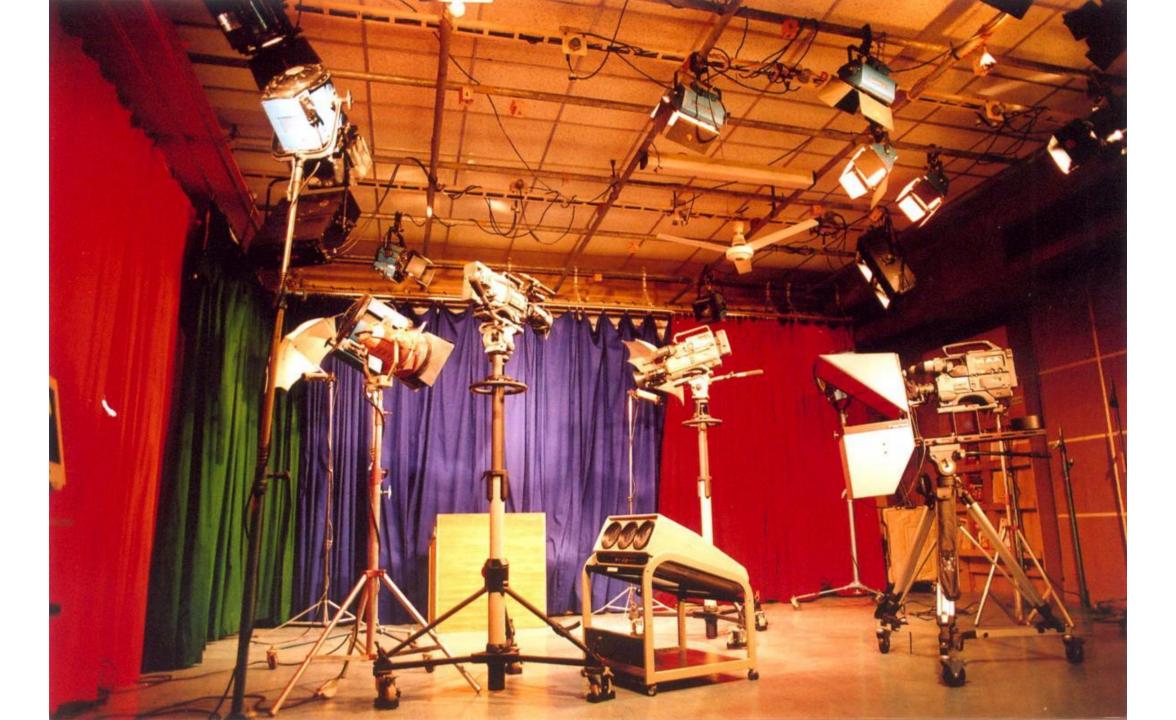

#### Following is the E-content Development Facilities at EMMRC Jodhpur:-

- *The Studio:* The Centre has state of the art professional audio and video studios equipped with industry standard Audio-Video recording facilities.
- The Post Production Equipment: The Centre has a well equipped Studio with the state-of-art production and post production equipment consisting of Audio Switcher, Camera Control Unit, Optical Disk Digital Video Recorder for Studio Recording/Playback, Final Cut Pro Non-Linear Editing Suits, Video Graphics Animation Workstation etc.
- *Multimedia Lab:* Multimedia Platform has been created at EMMRC Jodhpur which facilitated the utilization of Multimedia production.
- Media Library: The Centre has acquired several recorded tapes and books to support teaching-learning in subjects like Computers, Engineering, Mass Communication, Management, Science, Culture and so on.
- Conference Hall: The Centre has a well furnished and air conditioned conference Hall.
- *Manpower:* The Centre has on rolls 20 staff members.