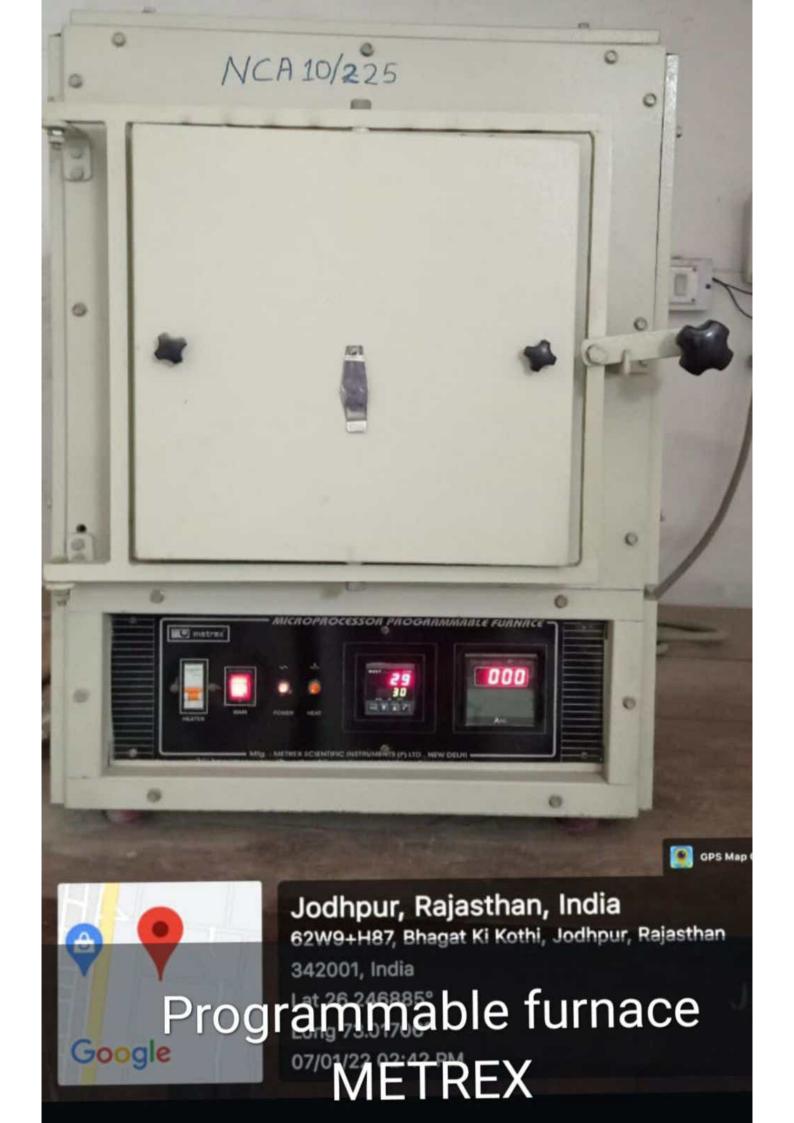

## **COMPUTER CENTRE/LABS**

### Mathematic and Statistics Department Computer Labs