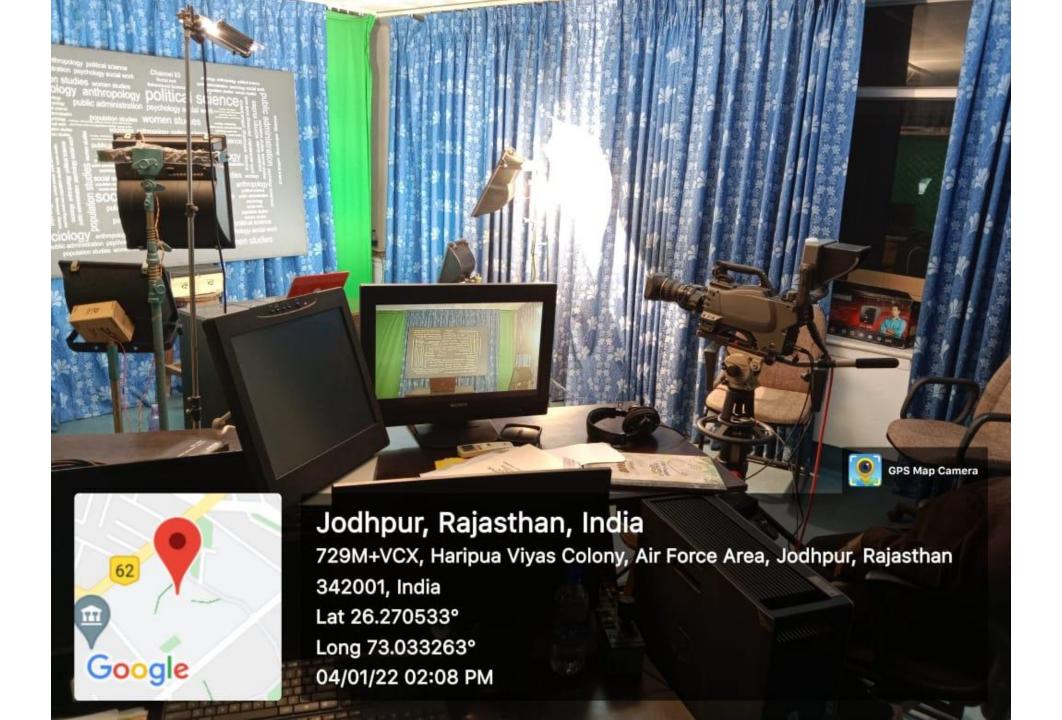

### **MEDIA LABS/STUDIO**

# (EDUCATIONAL MULTIMEDIA RESEACRH CENTRE/EMMRC)

#### Following is the E-content Development Facilities at EMMRC Jodhpur:-

- *The Studio:* The Centre has state of the art professional audio and video studios equipped with industry standard Audio-Video recording facilities.
- The Post Production Equipment: The Centre has a well equipped Studio with the state-of-art production and post production equipment consisting of Audio Switcher, Camera Control Unit, Optical Disk Digital Video Recorder for Studio Recording/Playback, Final Cut Pro Non-Linear Editing Suits, Video Graphics Animation Workstation etc.
- *Multimedia Lab:* Multimedia Platform has been created at EMMRC Jodhpur which facilitated the utilization of Multimedia production.
- Media Library: The Centre has acquired several recorded tapes and books to support teaching-learning in subjects like Computers, Engineering, Mass Communication, Management, Science, Culture and so on.
- Conference Hall: The Centre has a well furnished and air conditioned conference Hall.
- *Manpower:* The Centre has on rolls 20 staff members.