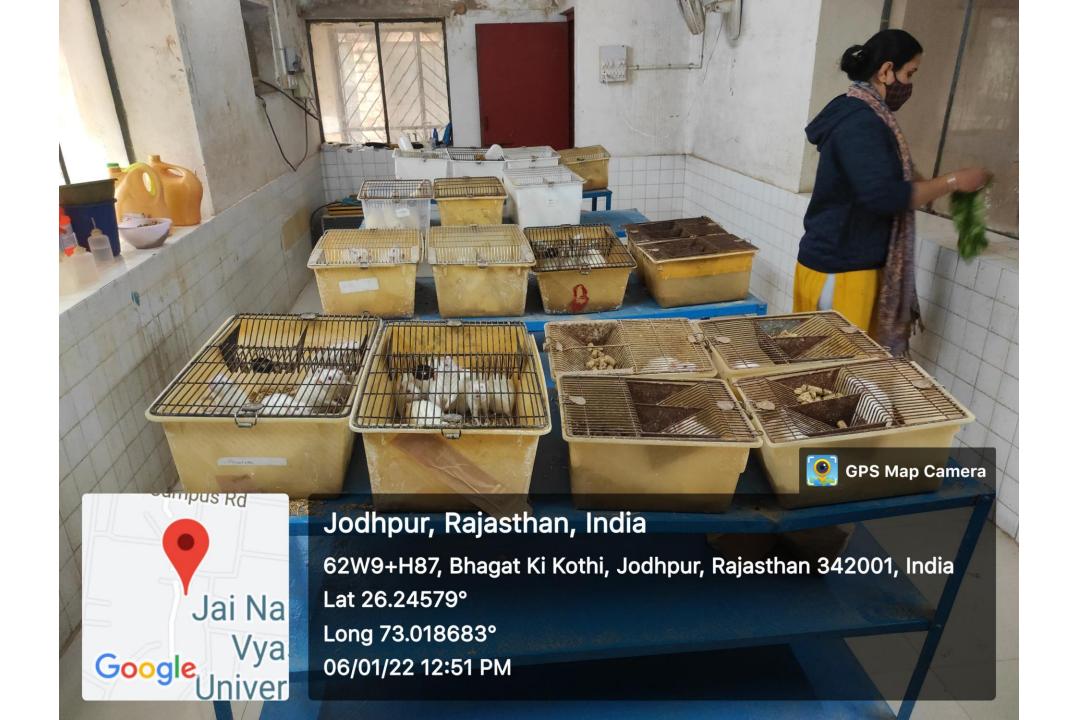

## JAI NARAIN VYAS UNIVERSITY JODHPUR



<u>2016 - 2021</u>

3.1.5 Institution's facilities to support research.

# GRRENHOUSE/ GLASSHOUSE, PLANT GROWTH CHAMBERS AND OTHER RESEARCH FACILITIES

(DEPARTMENT OF BOTANY)

### **GREENHOUSES/GLASSHOUSES-04**











#### **AEROPONICS FACILITY**





#### WALK-IN PLANT GROWTH CHAMBERS-2



#### **CULTURE ROOMS**



## **MODULAR LAB (PLANT FUNCTIONAL GENOMICS)**





#### MICROPROPAGATION AND HARDENING UNIT



#### **MEDIA PREPARATION ROOM**



#### **INOCULATION ROOM**



#### **COLD ROOMS-2**





#### **MICROBIAL CHAMBERS-2**



#### **BOTANICAL GARDEN**



#### **HERBARIUM**



## ANIMAL HOUSE, FISH HATCHERY

(DEPARTMENT OF ZOOLOGY)

















## **ART GALLERY**

(DEPARTMENT OF FINE ARTS)



































### **MEDIA LABS/STUDIO**

# (EDUCATIONAL MULTIMEDIA RESEACRH CENTRE/EMMRC)

#### Following is the E-content Development Facilities at EMMRC Jodhpur:-

- *The Studio:* The Centre has state of the art professional audio and video studios equipped with industry standard Audio-Video recording facilities.
- The Post Production Equipment: The Centre has a well equipped Studio with the state-of-art production and post production equipment consisting of Audio Switcher, Camera Control Unit, Optical Disk Digital Video Recorder for Studio Recording/Playback, Final Cut Pro Non-Linear Editing Suits, Video Graphics Animation Workstation etc.
- *Multimedia Lab:* Multimedia Platform has been created at EMMRC Jodh