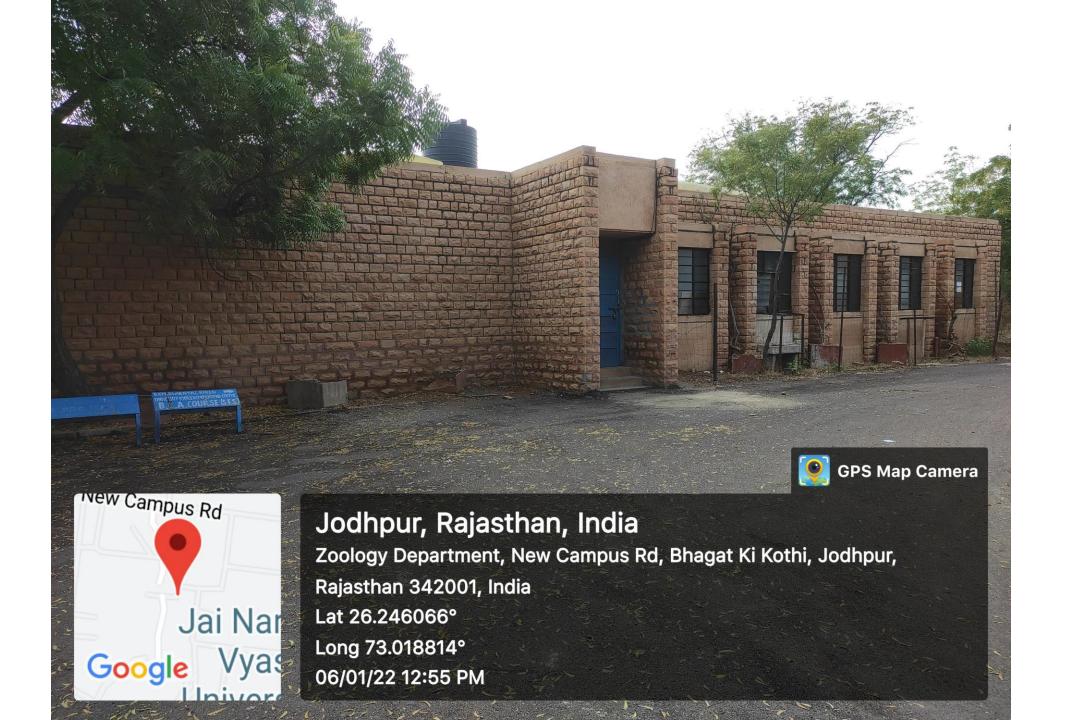

## JAI NARAIN VYAS UNIVERSITY JODHPUR



<u>2016 - 2021</u>

3.1.5 Institution's facilities to support research.

# GRRENHOUSE/ GLASSHOUSE, PLANT GROWTH CHAMBERS AND OTHER RESEARCH FACILITIES

(DEPARTMENT OF BOTANY)

### **GREENHOUSES/GLASSHOUSES-04**











#### **AEROPONICS FACILITY**





#### WALK-IN PLANT GROWTH CHAMBERS-2



#### **CULTURE ROOMS**



## **MODULAR LAB (PLANT FUNCTIONAL GENOMICS)**





#### MICROPROPAGATION AND HARDENING UNIT



#### **MEDIA PREPARATION ROOM**



#### **INOCULATION ROOM**



#### **COLD ROOMS-2**





#### **MICROBIAL CHAMBERS-2**



#### **BOTANICAL GARDEN**



#### **HERBARIUM**



## ANIMAL HOUSE, FISH HATCHERY

(DEPARTMENT OF ZOOLOGY)

















## **ART GALLERY**

(DEPARTMENT OF FINE ARTS)



































### **MEDIA LABS/STUDIO**

# (EDUCATIONAL MULTIMEDIA RESEACRH CENTRE/EMMRC)

#### Following is the E-content Development Facilities at EMMRC Jodhpur:-

- *The Studio:* The Centre has state of the art professional audio and video studios equipped with industry standard Audio-Video recording facilities.
- The Post Production Equipment: The Centre has a well equipped Studio with the state-of-art production and post production equipment consisting of Audio Switcher, Camera Control Unit, Optical Disk Digital Video Recorder for Studio Recording/Playback, Final Cut Pro Non-Linear Editing Suits, Video Graphics Animation Workstation etc.
- *Multimedia Lab:* Multimedia Platform has been created at EMMRC Jodhpur whic