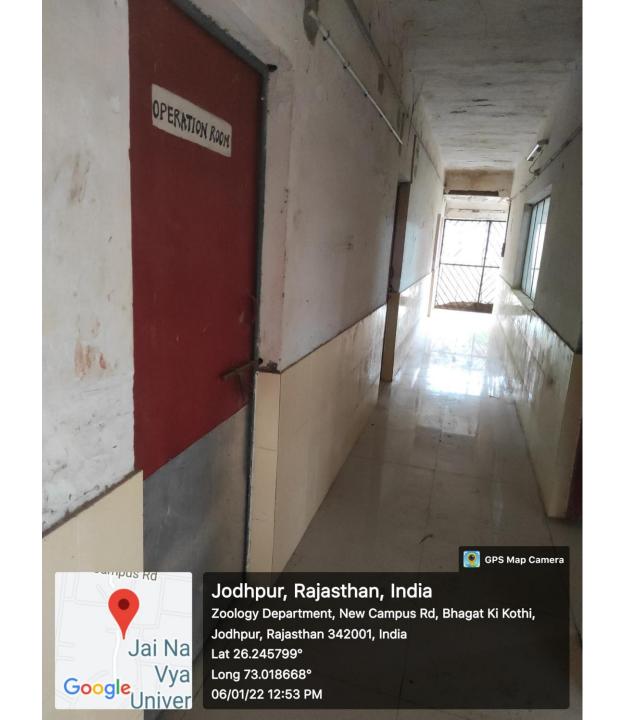

## JAI NARAIN VYAS UNIVERSITY JODHPUR



<u>2016 - 2021</u>

3.1.5 Institution's facilities to support research.

# GRRENHOUSE/ GLASSHOUSE, PLANT GROWTH CHAMBERS AND OTHER RESEARCH FACILITIES

(DEPARTMENT OF BOTANY)

### **GREENHOUSES/GLASSHOUSES-04**











#### **AEROPONICS FACILITY**





#### WALK-IN PLANT GROWTH CHAMBERS-2



#### **CULTURE ROOMS**



## **MODULAR LAB (PLANT FUNCTIONAL GENOMICS)**





#### MICROPROPAGATION AND HARDENING UNIT



#### **MEDIA PREPARATION ROOM**



#### **INOCULATION ROOM**



#### **COLD ROOMS-2**





#### **MICROBIAL CHAMBERS-2**



#### **BOTANICAL GARDEN**



#### **HERBARIUM**



## ANIMAL HOUSE, FISH HATCHERY

(DEPARTMENT OF ZOOLOGY)

















## **ART GALLERY**

(DEPARTMENT OF FINE ARTS)



































### **MEDIA LABS/STUDIO**

# (EDUCATIONAL MULTIMEDIA RESEACRH CENTRE/EMMRC)

#### Following is the E-content Development Facilities at EMMRC Jodhpur:-

- *The Studio:* The Centre has state of the art professional audio and video studios equipped with industry standard Audio-Video recording facilities.
- The Post Production Equipment: The Centre has a well equipped Studio with the state-of-art production and post production equipment consisting of Audio Switcher, Camera Control Unit, Optical Disk Digital Video Recorder for Studio Recording/Playback, Final Cut Pro Non-Linear Editing Suits, Video Graphics Animation Workstation etc.
- *Multimedia Lab:* Multimedia Platform has been created at EMMRC Jodhpur wh