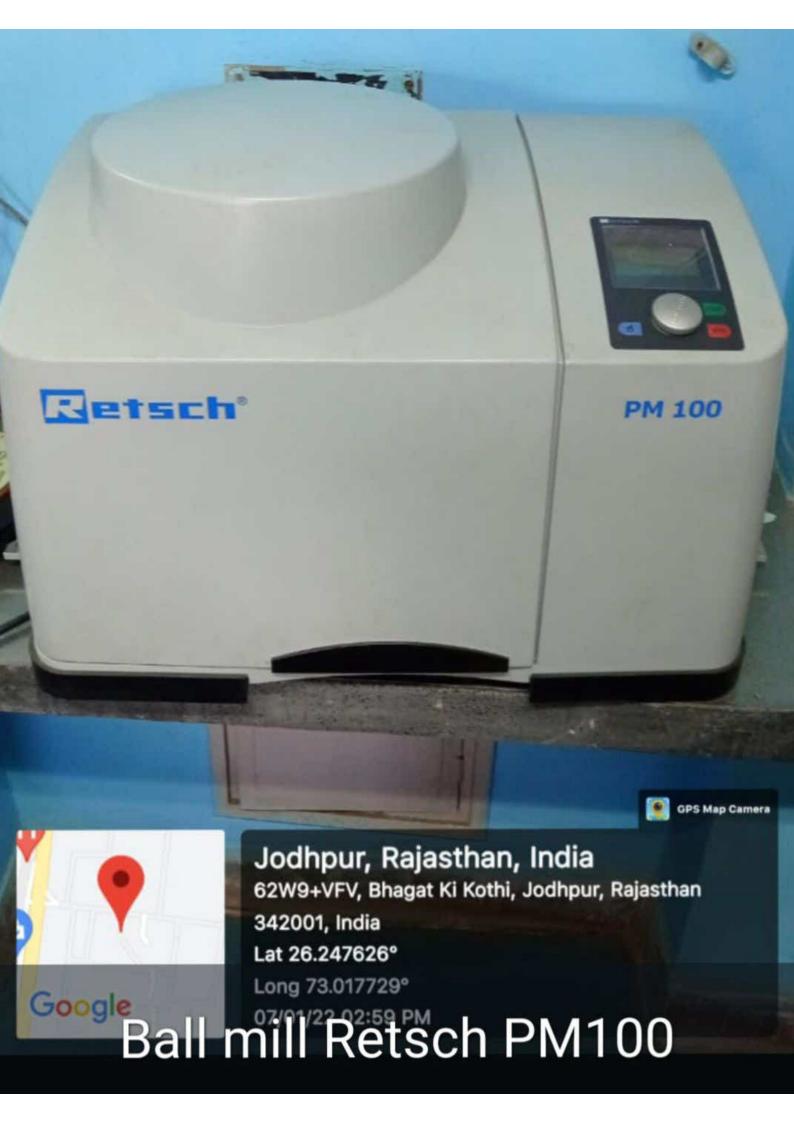

## **COMPUTER CENTRE/LABS**

### Mathematic and Statistics Department Computer Labs