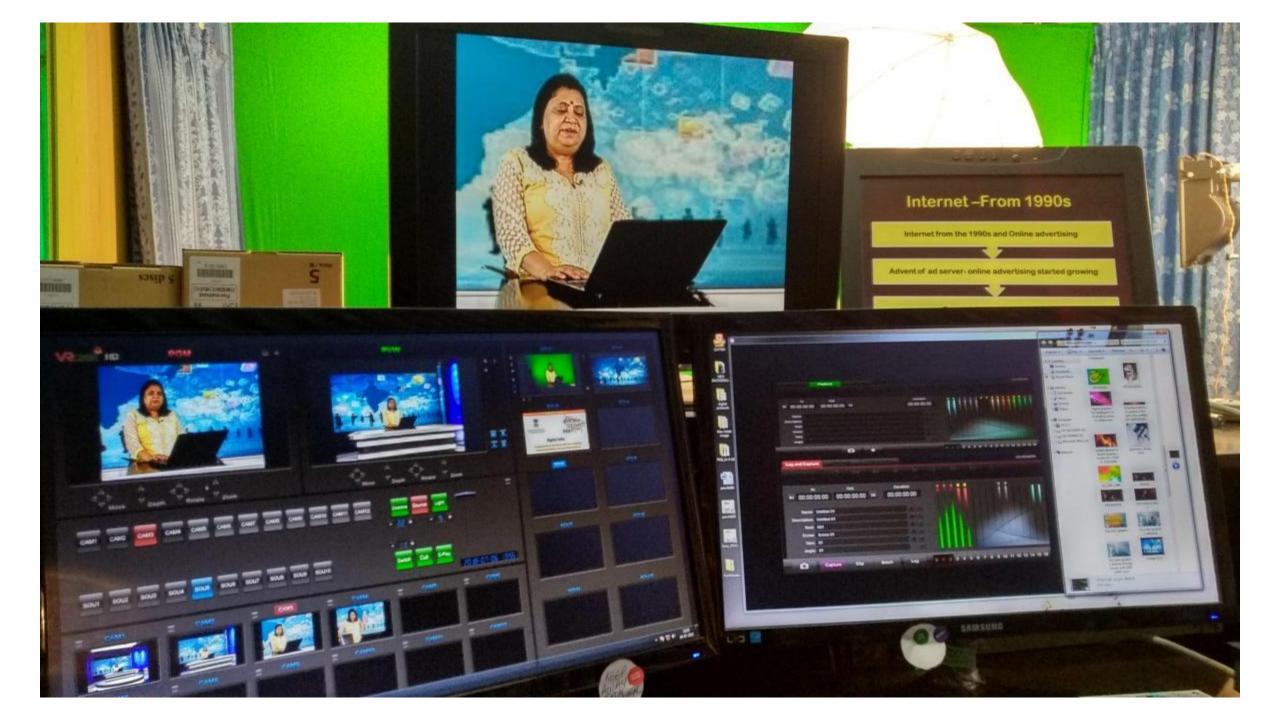

### **MEDIA LABS/STUDIO**

# (EDUCATIONAL MULTIMEDIA RESEACRH CENTRE/EMMRC)

#### Following is the E-content Development Facilities at EMMRC Jodhpur:-

- *The Studio:* The Centre has state of the art professional audio and video studios equipped with industry standard Audio-Video recording facilities.
- The Post Production Equipment: The Centre has a well equipped Studio with the state-of-art production and post production equipment consisting of Audio Switcher, Camera Control Unit, Optical Disk Digital Video Recorder for Studio Recording/Playback, Final Cut Pro Non-Linear Editing Suits, Video Graphics Animation Workstation etc.
- *Multimedia Lab:* Multimedia Platform has been created at EMMRC Jodhpur which facilitated the utilization of Multimedia production.
- Media Library: The Centre has acquired several recorded tapes and books to support teaching-learning in subjects like Computers, Engineering, Mass Communication, Management, Science, Culture and so on.
- Conference Hall: The Centre has a well furnished and air conditioned conference Hall.
- *Manpower:* The Centre has on rolls 20 staff members.