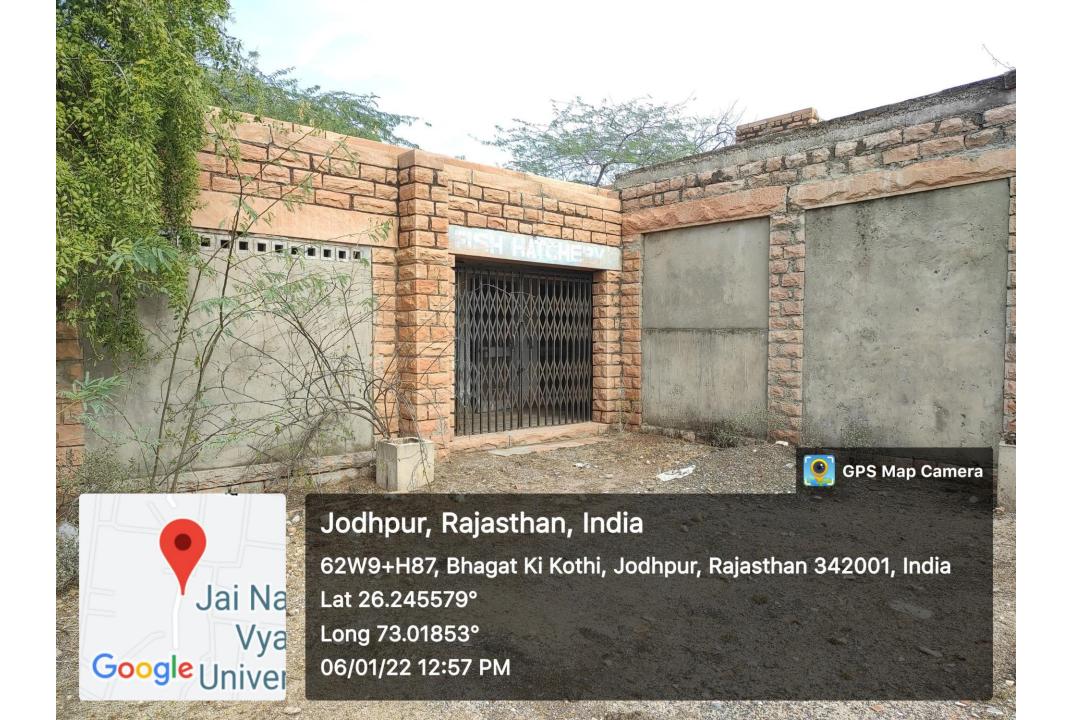

## JAI NARAIN VYAS UNIVERSITY JODHPUR



<u>2016 - 2021</u>

3.1.5 Institution's facilities to support research.

# GRRENHOUSE/ GLASSHOUSE, PLANT GROWTH CHAMBERS AND OTHER RESEARCH FACILITIES

(DEPARTMENT OF BOTANY)

### **GREENHOUSES/GLASSHOUSES-04**











#### **AEROPONICS FACILITY**





#### WALK-IN PLANT GROWTH CHAMBERS-2



#### **CULTURE ROOMS**



## **MODULAR LAB (PLANT FUNCTIONAL GENOMICS)**





#### MICROPROPAGATION AND HARDENING UNIT



#### **MEDIA PREPARATION ROOM**



#### **INOCULATION ROOM**



#### **COLD ROOMS-2**





#### **MICROBIAL CHAMBERS-2**



#### **BOTANICAL GARDEN**



#### **HERBARIUM**



## ANIMAL HOUSE, FISH HATCHERY

(DEPARTMENT OF ZOOLOGY)

















## **ART GALLERY**

(DEPARTMENT OF FINE ARTS)



































### **MEDIA LABS/STUDIO**

# (EDUCATIONAL MULTIMEDIA RESEACRH CENTRE/EMMRC)

#### Following is the E-content Development Facilities at EMMRC Jodhpur:-

- *The Studio:* The Centre has state of the art professional audio and video studios equipped with industry standard Audio-Video recording facilities.
- The Post Production Equipment: The Centre has a well equipped Studio with the state-of-art production and post production equipment consisting of Audio Switcher, Camera Control Unit, Optical Disk Digital Video Recorder for Studio Recording/Playback, Final Cut Pro Non-Linear Editing Suits, Video Graphics Animation Workstation etc.
- *Multimedia Lab:* Multimedia Platform has been created at EMMRC Jodhpur which