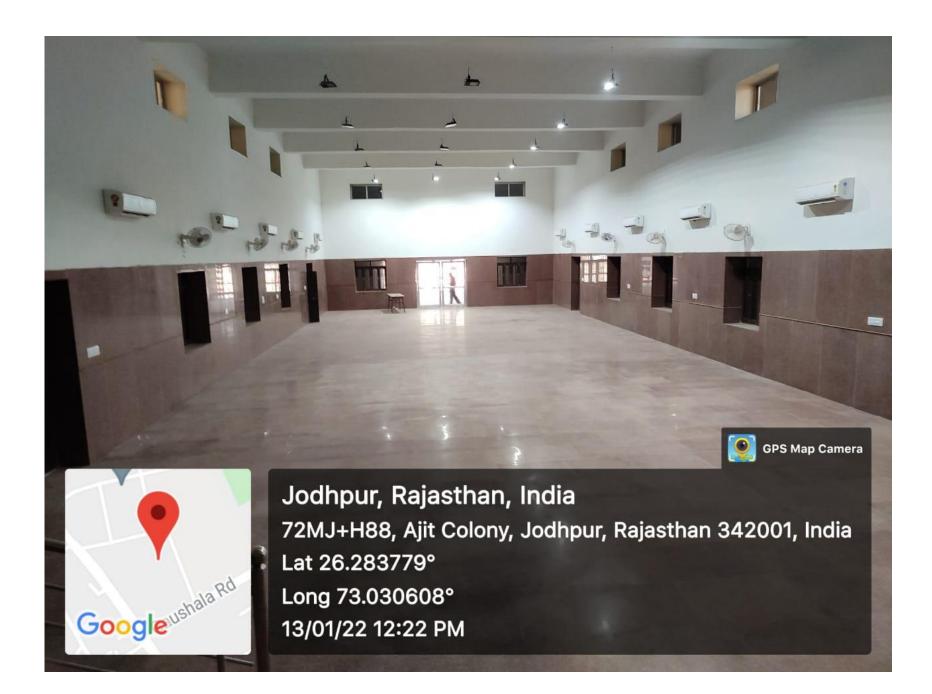

### **COMMERCE: JASWANT HALL**

Jodhpur, Rajasthan, India 72MH+VVW, Ajit Colony, Jodhpur, Rajasthan 342001, India Lat 26.284631° Long 73.029664° 13/01/22 11:57 AM

Jodhpur, Rajasthan, India 72MH+VVW, Ajit Colony, Jodhpur, Rajasthan 342001, India Lat 26.284772° Long 73.029653° 13/01/22 11:58 AM