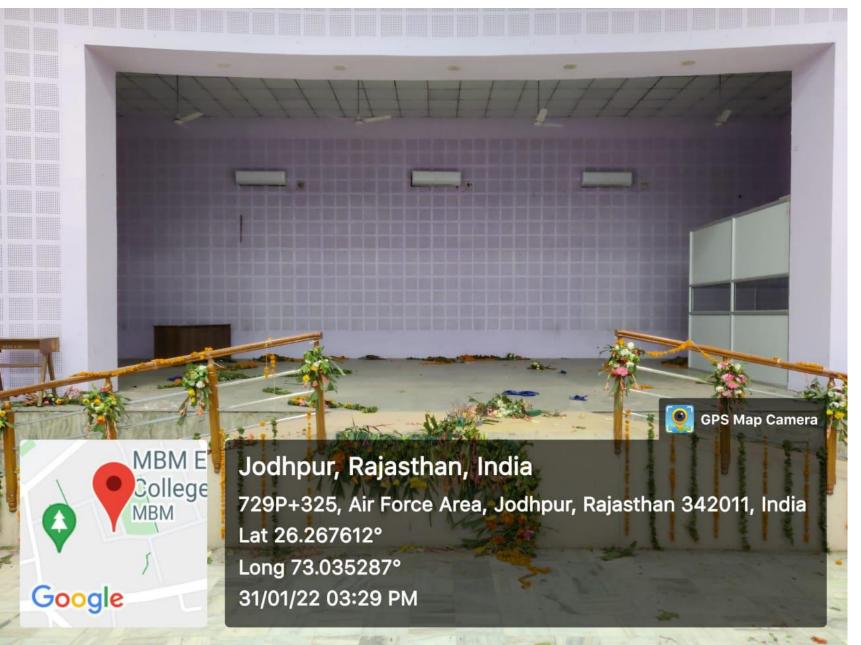

ny, Jodhpur, Rajasthan 342001, India Lat 26.284631° Long 73.029664° 13/01/22 11:57 AM





Jodhpur, Rajasthan, India 72MH+VVW, Ajit Colony, Jodhpur, Rajasthan 342001, India Lat 26.284772° Long 73.029653° 13/01/22 11:58 AM

## **RADHAKRISHNAN SEMINAR HALL, VC OFFICE**









# **BRAHASPATI BHAWAN, CENTRAL OFFICE**





GPS Map Camera

Jodhpur, Rajasthan, India

Google

Unnamed Road, Surya Colony, Jodhpur, Rajasthan 342011, India Lat 26.264584° Long 73.025499° 24/01/22 02:15 PM जय नारायण व्यास विश्वविद्यालय, जोधपुर संगोष्ठी कक्ष एवं कुलपति सचिवालय का **शिलान्यास समारोह** शानेवार, 14 मई 011 मुख्य अतिथि : डॉ. अभिषेक मनु सिंघवी सवस्य राज्यसमा श्री भुपेन्द्र कुमार दक, आई.पी.एस. पुलिस ुक्त, जोधपुर आध्यक्षता : प्रे. नवीन माथुर, कुलपति

जय नारायण व्यास विश्वविद्यालय जोधपुर

# **MBM** auditorium





# YOGA CENTRE



62XC+766, Bhagat Ki Kothi, Jodhpur, Rajasthan 342001, India

Latitude 26.24809° Local 10:13:53 AM

GMT 04:43:53 AM

Longitude 73.02073166666668°

Altitude 188 meters Tuesday, 04-01-2022



# **SPORTS FACILITIES**



# 62XF+M75, Bhagat Ki Kothi, Jodhpur, Rajasthan 342001, India

# Latitude 26.249621666666666

Local 10:44:53 AM GMT 05:14:53 AM Longitude 73.0236233333333333

Altitude 178.9 meters Monday, 03-01-2022



# 62XF+M75, Bhagat Ki Kothi, Jodhpur, Rajasthan 342001, India

Latitude 26.249598333333333°

Local 10:44:02 AM GMT 05:14:02 AM Longitude 73.0236283333333333°

Altitude 180.1 meters Monday, 03-01-2022

## **OUTDOOR STADIUM GROUND**



82, Jogmaya Colony, Bhagat Ki Kothi, Jodhpur, Rajasthan 342001, India

Latitude 26.247455°

Local 10:36:16 AM GMT 05:06:16 AM