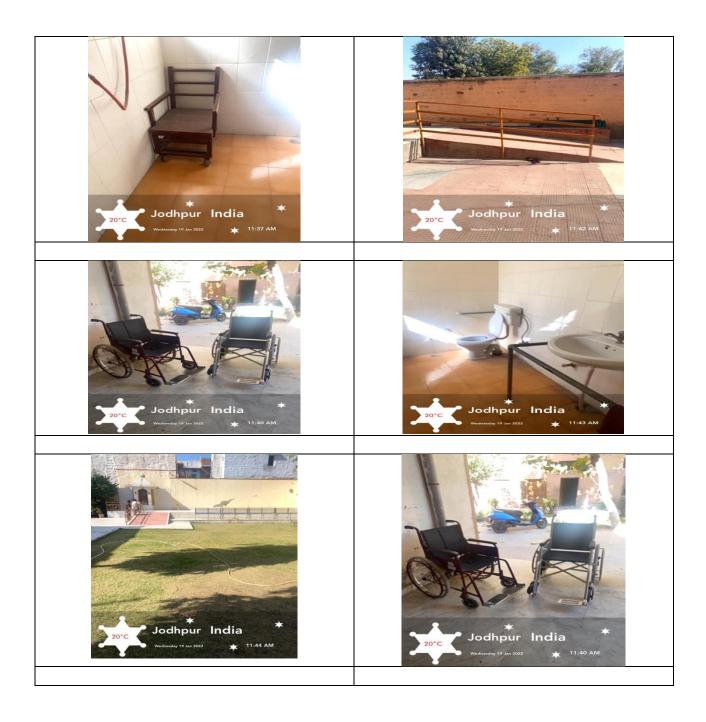

# **NEW HALL**

Jodhpur, Rajasthan, India 60/61, Umed Club Rd, Ajit Colony, Jodhpur, Rajasthan 342001, India Lat 26.287401° Long 73.034083° 31/12/21 02:18 PM

GPS Map Camera

**ABLED**P

#### WASHROOM FOR DIVYANGJAN