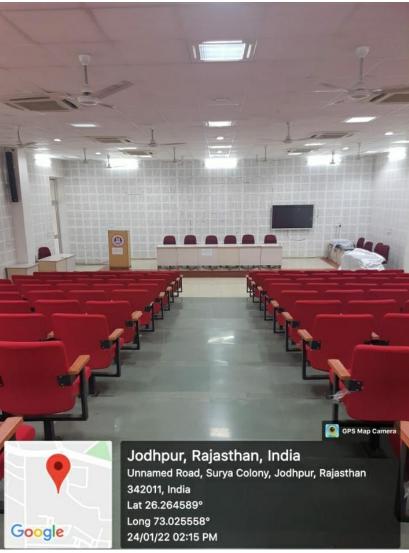

# **BRAHASPATI BHAWAN, CENTRAL OFFICE**

GPS Map Camera

Jodhpur, Rajasthan, India

Google

Unnamed Road, Surya Colony, Jodhpur, Rajasthan 342011, India Lat 26.264584° Long 73.025499° 24/01/22 02:15 PM जय नारायण व्यास विश्वविद्यालय, जोधपुर संगोष्ठी कक्ष एवं कुलपति सचिवालय का **शिलान्यास समारोह** शानेवार, 14 मई 011 मुख्य अतिथि : डॉ. अभिषेक मनु सिंघवी सवस्य राज्यसमा श्री भुपेन्द्र कुमार दक, आई.पी.एस. पुलिस ुक्त, जोधपुर आध्यक्षता : प्रे. नवीन माथुर, कुलपति