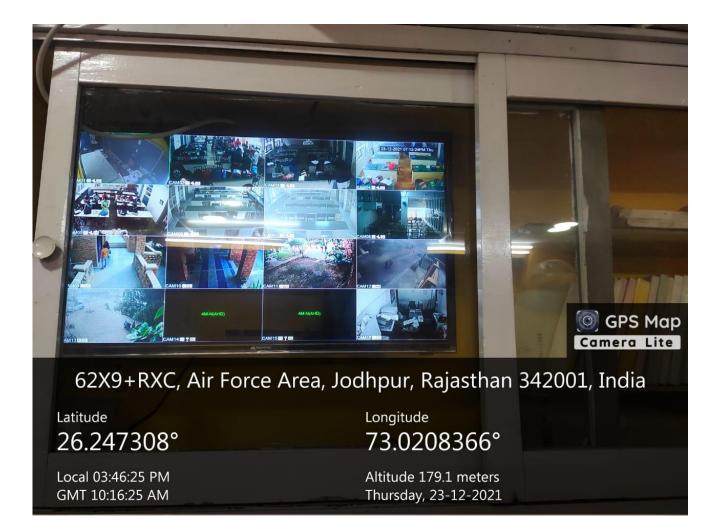

#### CCTV SURVEILLANCE

#### 62X9+RXC, Air Force Area, Jodhpur, Rajasthan 342001, India

Latitude 26.2473209° Local 03:48:45 PM GMT 10:18:45 AM Longitude 73.020825°

Altitude 179.1 meters Thursday, 23-12-2021