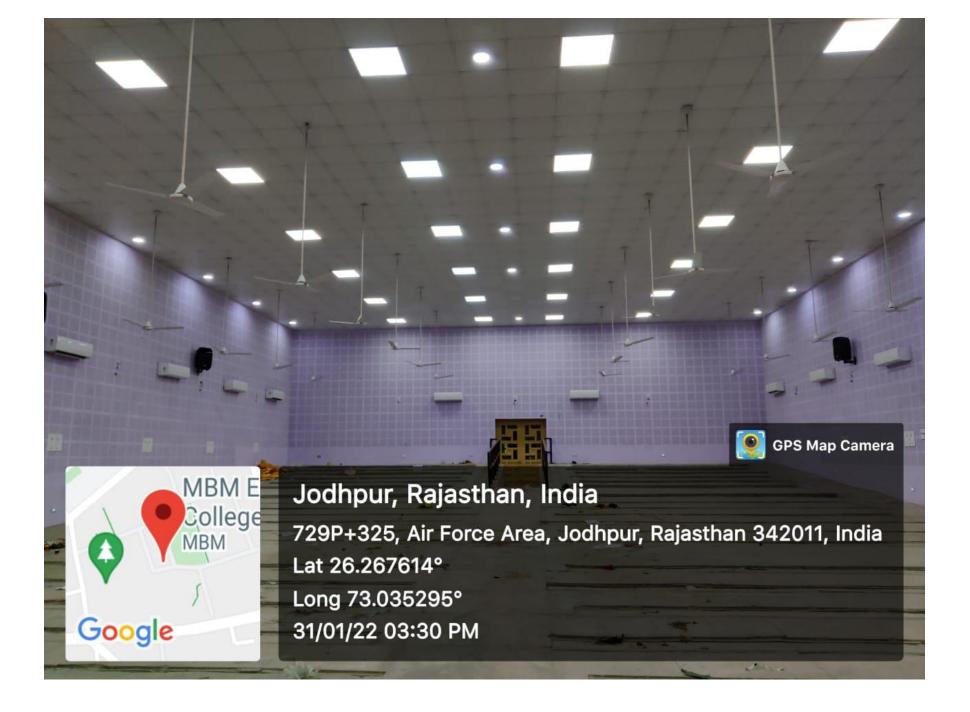

, Jodhpur, Rajasthan 342001, India Lat 26.284631° Long 73.029664° 13/01/22 11:57 AM





Jodhpur, Rajasthan, India 72MH+VVW, Ajit Colony, Jodhpur, Rajasthan 342001, India Lat 26.284772° Long 73.029653° 13/01/22 11:58 AM

## **RADHAKRISHNAN SEMINAR HALL, VC OFFICE**









# **BRAHASPATI BHAWAN, CENTRAL OFFICE**





GPS Map Camera

Jodhpur, Rajasthan, India

Google

Unnamed Road, Surya Colony, Jodhpur, Rajasthan 342011, India Lat 26.264584° Long 73.025499° 24/01/22 02:15 PM जय नारायण व्यास विश्वविद्यालय, जोधपुर संगोष्ठी कक्ष एवं कुलपति सचिवालय का **शिलान्यास समारोह** शानेवार, 14 मई 011 मुख्य अतिथि : डॉ. अभिषेक मनु सिंघवी सवस्य राज्यसमा श्री भुपेन्द्र कुमार दक, आई.पी.एस. पुलिस ुक्त, जोधपुर आध्यक्षता : प्रे. नवीन माथुर, कुलपति

जय नारायण व्यास विश्वविद्यालय जोधपुर

# **MBM** auditorium





# YOGA CENTRE



62XC+766, Bhagat Ki Kothi, Jodhpur, Rajasthan 342001, India

Latitude 26.24809° Local 10:13:53 AM

GMT 04:43:53 AM

Longitude 73.02073166666668°

Altitude 188 meters Tuesday, 04-01-2022



# **SPORTS FACILITIES**



# 62XF+M75, Bhagat Ki Kothi, Jodhpur, Rajasthan 342001, India

# Latitude 26.249621666666666

Local 10:44:53 AM GMT 05:14:53 AM Longitude 73.0236233333333333

Altitude 178.9 meters Monday, 03-01-2022



# 62XF+M75, Bhagat Ki Kothi, Jodhpur, Rajasthan 342001, India

Latitude 26.249598333333333°

Local 10:44:02 AM GMT 05:14:02 AM Longitude 73.0236283333333333°

Altitude 180.1 meters Monday, 03-01-2022

## **OUTDOOR STADIUM GROUND**



82, Jogmaya Colony, Bhagat Ki Kothi, Jodhpur, Rajasthan 342001, India

Latitude 26.247455°

Local 10:36:16 AM GMT 05:06:16 AM Lo