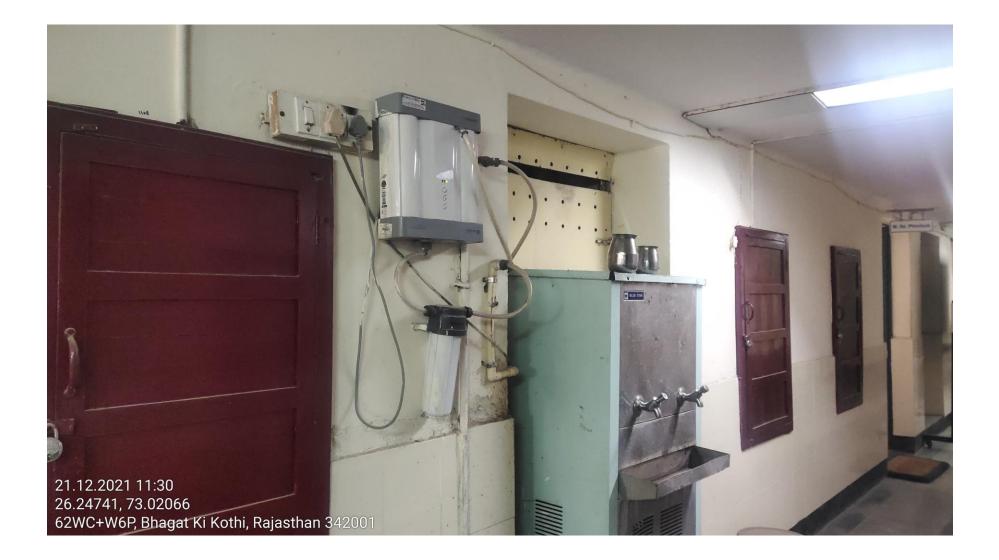

### DRINKING WATER FACILITY

#### SMARTBOARD AND IFP, SMART CLASSROOMS

💽 GPS Map

Camera Lite

Latitude 26.2474587°

Local 03:46:50 PM GMT 10:16:50 AM Longitude 73.0206166°

62WC+W6P, Bhagat Ki Kothi, Jodhpur, Rajasthan 342001, India

Altitude 179.1 meters Thursday, 23-12-2021