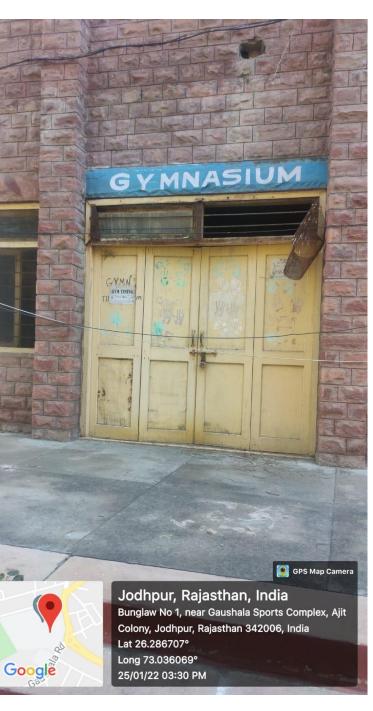

## CLASSROOMS- B.ED, M.ED

EPSE & HEPSN CENTRE Jai Narain Vyas University, Jodhpur GPS Map Camera : Complex Jodhpur, Rajasthan, India Bunglaw No 1, near Gaushala Sports Complex, Ajit Colony, Jodhpur, Rajasthan 342006, India Lat 26.286351° Long 73.035885° Google LONY 31/12/21 02:25 PM