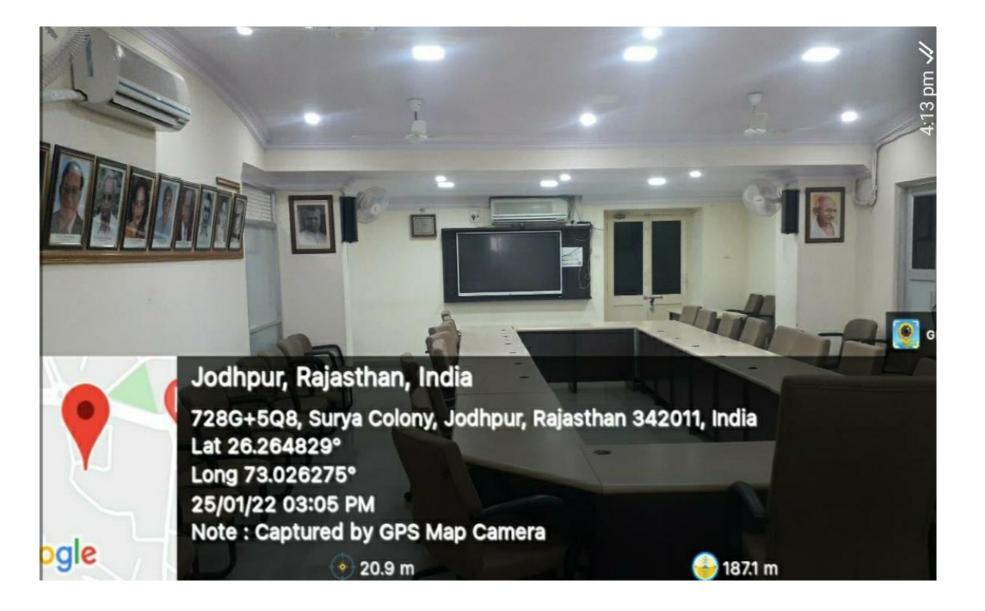

# **BRAHASPATI BHAWAN, CENTRAL OFFICE**

GPS Map Camera

Jodhpur, Rajasthan, India

Google

Unnamed Road, Surya Colony, Jodhpur, Rajasthan 342011, India Lat 26.264584° Long 73.025499° 24/01/22 02:15 PM जय नारायण व्यास विश्वविद्यालय, जोधपुर संगोष्ठी कक्ष एवं कुलपति सचिवालय का **शिलान्यास समारोह** शानेवार, 14 मई 011 मुख्य अतिथि : डॉ. अभिषेक मनु सिंघवी सवस्य राज्यसमा श्री भुपेन्द्र कुमार दक, आई.पी.एस. पुलिस ुक्त, जोधपुर आध्यक्षता : प्रे. नवीन माथुर, कुलपति