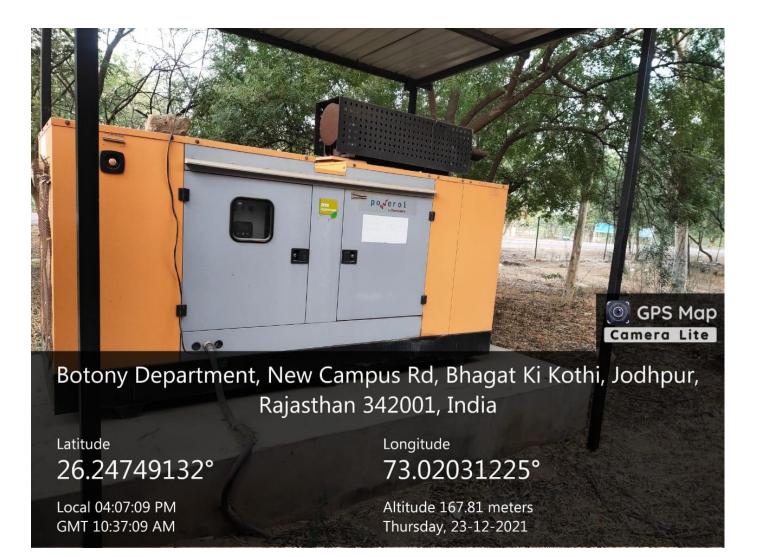

# PHYSICAL, ACADEMIC AND SUPPORT FACILITIES

(CLASSROOMS, LABORATORIES, LIBRARY, SPORTS COMPLEX, COMPUTERS ETC.)

## **LIBRARY-BOTANY**



Local 03:40:07 PM GMT 10:10:07 AM

Altitude 178.6 meters Thursday, 23-12-2021

#### CCTV SURVEILLANCE



### DRINKING WATER FACILITY



#### COMMON FACILITIES



## 62WC+R5C, Bhagat Ki Kothi, Jodhpur, Rajasthan 342001, India

Latitude 26.2471177°

Local 03:44:52 PM GMT 10:14:52 AM Longitude 73.0203946°

Altitude 0 meters Thursday, 23-12-2021

#### PARKING AREA



## बॉटनिकल डिपार्टमेंट, Botony Department, New Campus Rd, Bhagat Ki Kothi, Jodhpur, Rajasthan 342001, India

Latitude 26.24733677°

Local 04:06:39 PM GMT 10:36:39 AM Longitude 73.02016964°

Altitude 179.99 meters Thursday, 23-12-2021

#### POWER GENERATOR FACILITY



NURSERY



#### SMARTBOARD AND IFP, SMART CLASSROOMS

💽 GPS Map

Camera Lite

Latitude 26.2474587°

Local 03:46:50 PM GMT 10:16:50 AM Longitude 73.0206166°

62WC+W6P, Bhagat Ki Kothi, Jodhpur, Rajasthan 342001, India

Altitude 179.1 meters Thursday, 23-12-2021



#### 62X9+RXC, Air Force Area, Jodhpur, Rajasthan 342001, India

Latitude 26.2473209° Local 03:48:45 PM GMT 10:18:45 AM Longitude 73.020825°

Altitude 179.1 meters Thursday, 23-12-2021

#### **DEAN OFFICE-SCIENCE**



#### **CENTRAL LIBRARY- RENOVATION**



#### **CENTRAL LIBRARY- RENOVATION**









Jodhpur, Rajasthan, India 62R8+5W, Air Force Area, Jodhpur, Rajasthan 342001, India Lat 26.240705° Long 73.017389° 17/09/22 02:26 PM GMT +05:30





Jodhpur, Rajasthan, India 62W9+HR2, Bhagat Ki Kothi, Jodhpur, Rajasthan 342001, I