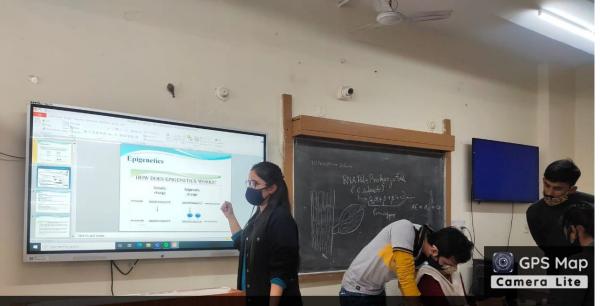

#### SMARTBOARD AND IFP, SMART CLASSROOMS

💽 GPS Map

Camera Lite

Latitude 26.2474587°

Local 03:46:50 PM GMT 10:16:50 AM Longitude 73.0206166°

62WC+W6P, Bhagat Ki Kothi, Jodhpur, Rajasthan 342001, India

Altitude 179.1 meters Thursday, 23-12-2021