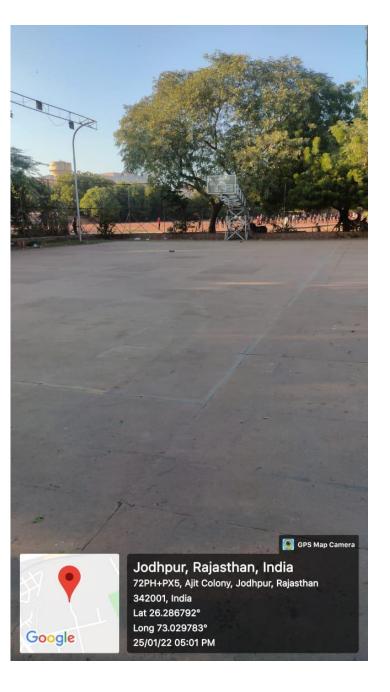

# 72QP+38R, Ajit Colony, Jodhpur, Rajasthan 342001, India

Latitude 26.287203333333333

Local 02:58:30 PM GMT 09:28:30 AM Longitude 73.03602666666667°

Altitude 192.1 meters Friday, 31-12-2021