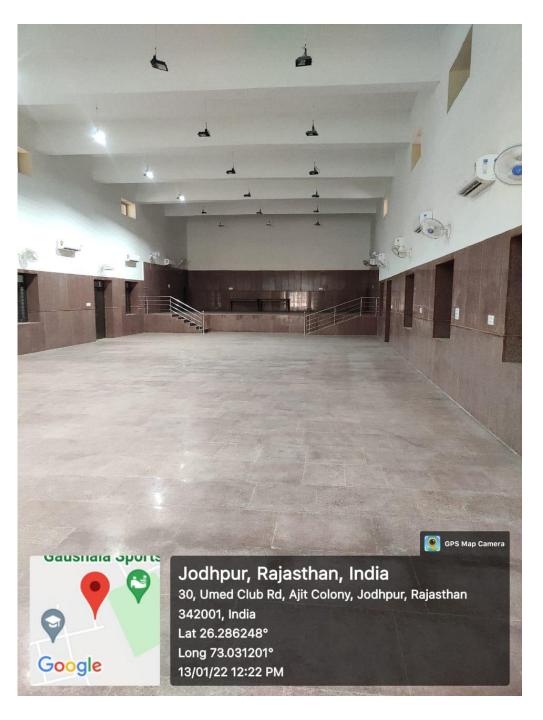

### **COMMERCE: JASWANT HALL**

Jodhpur, Rajasthan, India 72MH+VVW, Ajit Colony, Jodhpur, Rajasthan 342001, India Lat 26.284631° Long 73.029664° 13/01/22 11:57 AM

Jodhpur, Rajasthan, India 72MH+VVW, Ajit Colony, Jodhpur, Rajasthan 342001, India Lat 26.284772° Long 73.029653° 13/01/22 11:58 AM