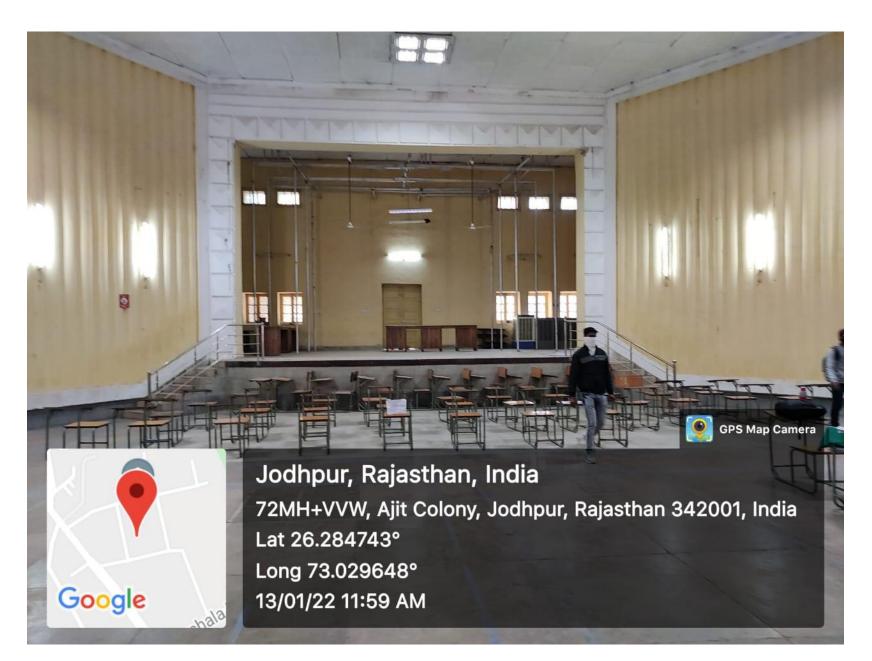

### **COMMERCE: JASWANT HALL**

Jodhpur, Rajasthan, India 72MH+VVW, Ajit Colony, Jodhpur, Rajasthan 342001, India Lat 26.284631° Long 73.029664° 13/01/22 11:57 AM

Jodhpur, Rajasthan, India 72MH+VVW, Ajit Colony, Jodhpur, Rajasthan 342001, India Lat 26.284772° Long 73.029653° 13/01/22 11:58 AM