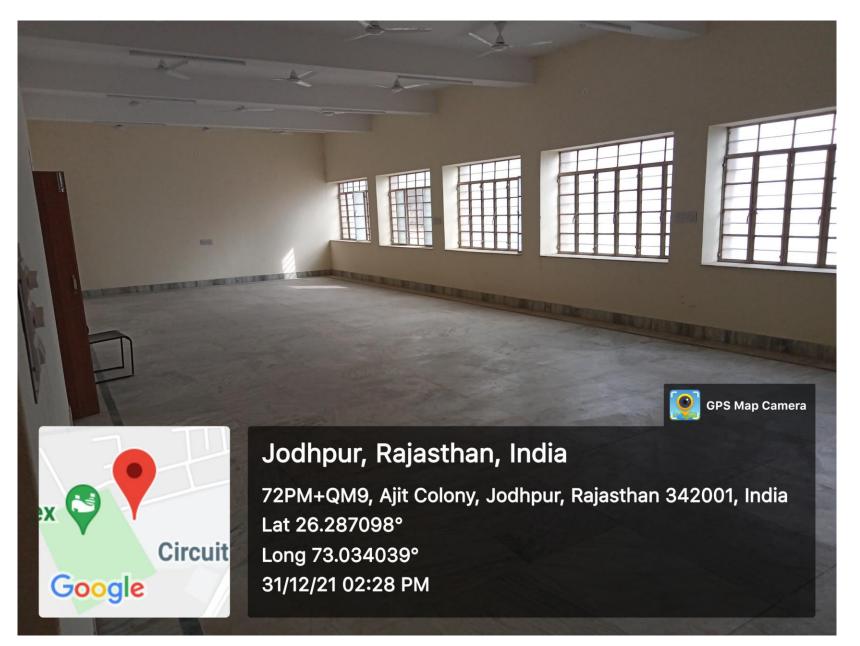

# **NEW HALL**

Jodhpur, Rajasthan, India 60/61, Umed Club Rd, Ajit Colony, Jodhpur, Rajasthan 342001, India Lat 26.287401° Long 73.034083° 31/12/21 02:18 PM

GPS Map Camera

**ABLED**P