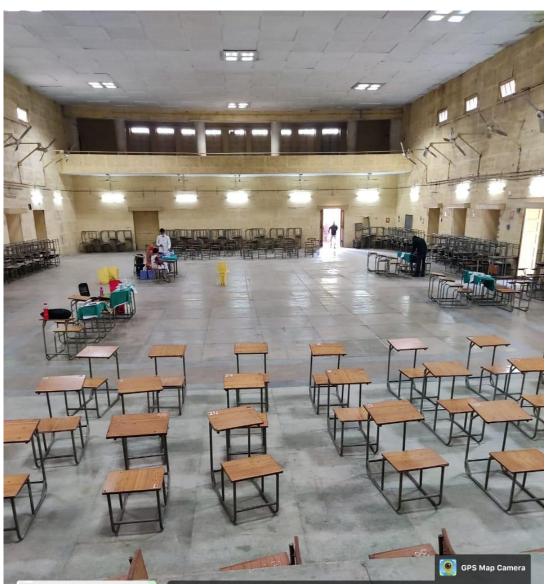

ya Colony, Bhagat Ki Kothi, Jodhpur, Rajasthan 342001, India

Latitude 26.248105000000002° Local 10:18:53 AM

GMT 04:48:53 AM

Longitude 73.022678333333333°

Altitude 187.3 meters Tuesday, 04-01-2022

# LIQUID WASTE MANAGEMENT SYSTEM



62XC+39M, Bhagat Ki Kothi, Jodhpur, Rajasthan 342001 India

Latitude 26.24744272° Local 03:40:27 PM GMT 10:10:27 AM Longitude 73.02096148°

Altitude 177.74 meters Monday, 27-12-2021



# 72QP+38R, Ajit Colony, Jodhpur, Rajasthan 342001, India

Latitude 26.287203333333333

Local 02:58:30 PM GMT 09:28:30 AM Longitude 73.03602666666667°

Altitude 192.1 meters Friday, 31-12-2021













### **COMMERCE: JASWANT HALL**









Jodhpur, Rajasthan, India 72MH+VVW, Ajit Colony, Jodhpur, Rajasthan 342001, India Lat 26.284631° Long 73.029664° 13/01/22 11:57 AM





Jodhpur, Rajasthan, India 72MH+VVW, Ajit Colony, Jodhpur, Rajasthan 342001, India Lat 26.284772° Long 73.029653° 13/01/22 11:58 AM

## **RADHAKRISHNAN SEMINAR HALL, VC OFFICE**









# **BRAHASPATI BHAWAN, CENTRAL OFFICE**





GPS Map Camera

Jodhpur, Rajasthan, India

Google

Unnamed Road, Surya Colony, Jodhpur, Rajasthan 342011, India Lat 26.264584° Long 73.025499° 24/01/22 02:15 PM जय नारायण व्यास विश्वविद्यालय, जोधपुर संगोष्ठी कक्ष एवं कुलपति सचिवालय का **शिलान्यास समारोह** शानेवार, 14 मई 011 मुख्य अतिथि : डॉ. अभिषेक मनु सिंघवी सवस्य राज्यसमा श्री भुपेन्द्र कुमार दक, आई.पी.एस. पुलिस ुक्त, जोधपुर आध्यक्षता : प्रे. नवीन माथुर, कुलपति

जय नारायण व्यास विश्वविद्यालय जोधपुर

# **MBM** auditorium





# YOGA CENTRE



62XC+766, Bhagat Ki Kothi, Jodhpur, Rajasthan 342001, India

Latit