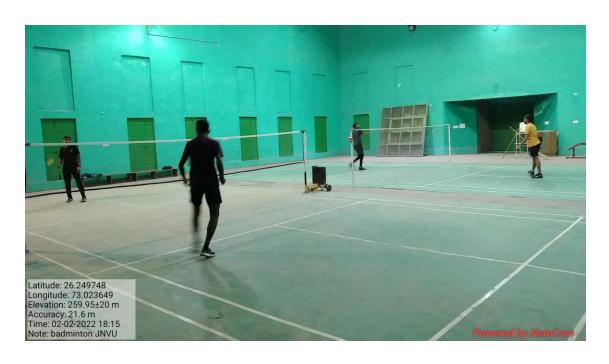

i, Jodhpur, Rajasthan 342001, India

Latitude

26.24962166666666°

Local 10:44:53 AM GMT 05:14:53 AM

Longitude

73.02362333333333°

Altitude 178.9 meters Monday, 03-01-2022



62XF+M75, Bhagat Ki Kothi, Jodhpur, Rajasthan 342001, India

Latitude

26.24959833333333°

Local 10:44:02 AM GMT 05:14:02 AM Longitude

73.02362833333333°

Altitude 180.1 meters Monday, 03-01-2022

#### **OUTDOOR STADIUM GROUND**



# KNCW BASKET BALL GROUND, GYM





#### KNCW kho khO GROUND



#### **NEW CAMPUS CRICKET GROUND**



#### **NEW CAMPUS KABADDI GROUND**



#### **NEW CAMPUS SOFTBALL GROUND**



#### **NEW CAMPUS SWIMMING POOL**



SPORTS
GROUNDS
(ATHELATICS
TRACK,
FOOTBALL,
BASKET BALL)





#### **OLD CAMPUS HANDBALL GROUND**



#### Volleyball Ground



#### Gymnasium



#### Badminton in Gymnasium



#### Badminton in Gymnasium





#### Exercise in Gymnasium



#### Table Tanis in Gymnasium



#### Kabaddi Ground





#### **Swimming Pool**





# Running Track With Cricket Ground in New Campus





#### Open Stadium in New Campus