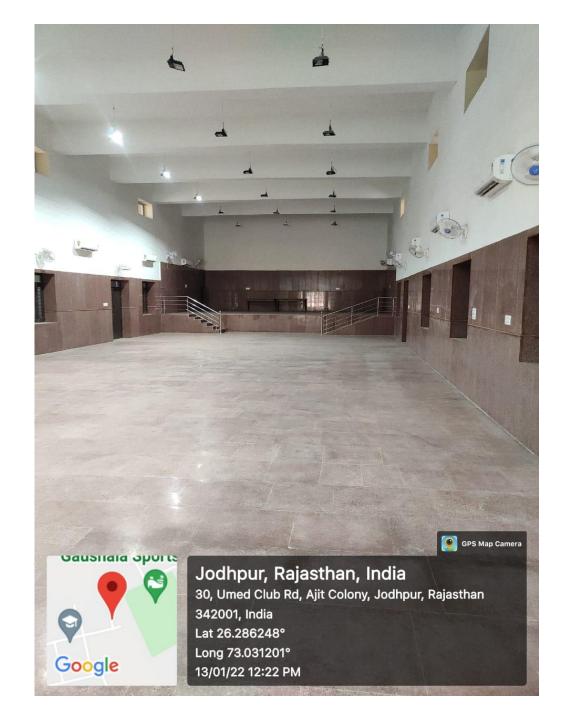

### JAI NARAIN VYAS UNIVERSITY JODHPUR



<u>2016 - 2021</u>

4.1.2 The institution has adequate facilities for cultural activities, yoga, games and sports (indoor & outdoor); (gymnasium, yoga centre, auditorium, etc.).

# AUDITORIUMS/ SEMINAR HALLS

#### **KN HALL**





72QP+38R, Ajit Colony, Jodhpur, Rajasthan 342001, India

Latitude

26.28708166666667°

Local 02:58:48 PM GMT 09:28:48 AM Longitude

73.0359566666666°

Altitude 191 meters Friday, 31-12-2021



72QP+38R, Ajit Colony, Jodhpur, Rajasthan 342001, India

Latitude

26.28720333333333°

Local 02:58:30 PM GMT 09:28:30 AM Longitude

73.03602666666667°

Altitude 192.1 meters Friday, 31-12-2021

#### **COMMERCE: KAUTILYA CENTRE**















#### **COMMERCE: JASWANT HALL**







#### RADHAKRISHNAN SEMINAR HALL, VC OFFICE









#### BRAHASPATI BHAWAN, CENTRAL OFFICE







# जय नारायण व्यास विश्वविद्यालय, जोधपुर संगोष्ठी कक्ष एवं कुलपति सचिवालय शिलान्यास समारोह

शनिवार, 14 मई 🗷 0 11

मुख्य अतिथि :

विशिष्ट अतिथि:

अध्यक्षता :

डॉ अभिषेक मनु सिंघवी सदस्य राज्यसभा

श्री भुपेन्द्र कुमार दक, आई,पी.एस.

पुलिस ं युक्त, जोधपुर

प्रो. नवीन माथुर, कुलपति

जय नारायण व्यास विश्वविद्यालय

जोधपुर

#### **MBM** auditorium





# YOGA CENTRE









# **SPORTS FACILITIES**



62XF+M75, Bhagat Ki Kothi, Jodhpur, Rajasthan 342001, India

Latitude

26.24962166666666°

Local 10:44:53 AM GMT 05:14:53 AM

Longitude

73.02362333333333°

Altitude 178.9 meters Monday, 03-01-2022



62XF+M75, Bhagat Ki Kothi, Jodhpur, Rajasthan 342001, Ind