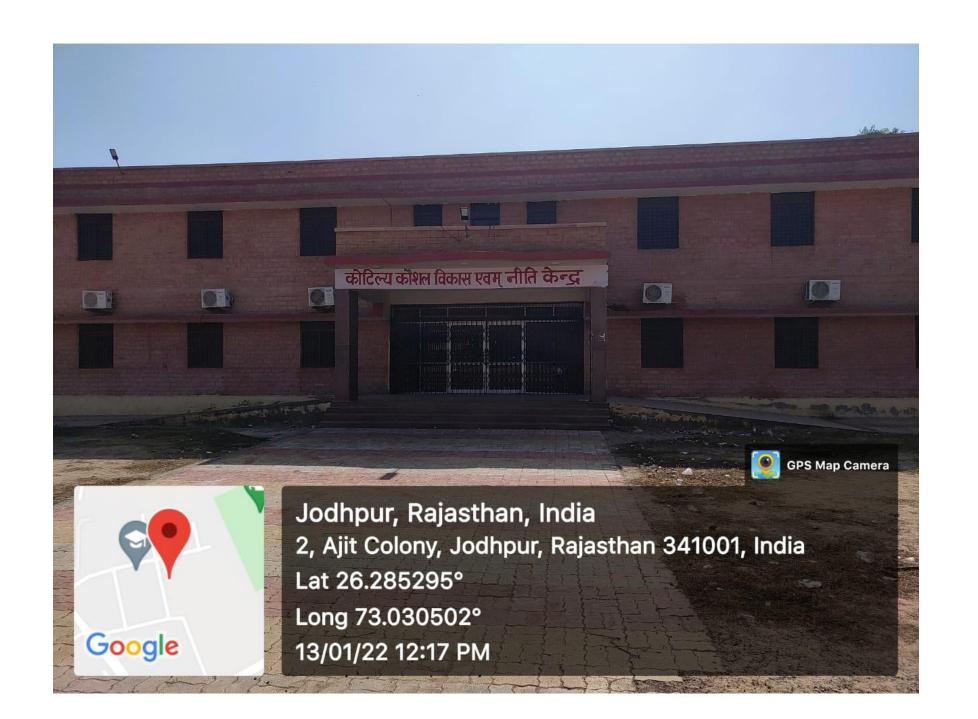

### JAI NARAIN VYAS UNIVERSITY JODHPUR



<u>2016 - 2021</u>

4.1.2 The institution has adequate facilities for cultural activities, yoga, games and sports (indoor & outdoor); (gymnasium, yoga centre, auditorium, etc.).

# AUDITORIUMS/ SEMINAR HALLS

#### **KN HALL**





72QP+38R, Ajit Colony, Jodhpur, Rajasthan 342001, India

Latitude

26.28708166666667°

Local 02:58:48 PM GMT 09:28:48 AM Longitude

73.0359566666666°

Altitude 191 meters Friday, 31-12-2021



72QP+38R, Ajit Colony, Jodhpur, Rajasthan 342001, India

Latitude

26.28720333333333°

Local 02:58:30 PM GMT 09:28:30 AM Longitude

73.03602666666667°

Altitude 192.1 meters Friday, 31-12-2021

#### **COMMERCE: KAUTILYA CENTRE**















#### **COMMERCE: JASWANT HALL**







#### RADHAKRISHNAN SEMINAR HALL, VC OFFICE









#### BRAHASPATI BHAWAN, CENTRAL OFFICE







# जय नारायण व्यास विश्वविद्यालय, जोधपुर संगोष्ठी कक्ष एवं कुलपति सचिवालय शिलान्यास समारोह

शनिवार, 14 मई 🗷 0 11

मुख्य अतिथि :

विशिष्ट अतिथि:

अध्यक्षता :

डॉ अभिषेक मनु सिंघवी सदस्य राज्यसभा

श्री भुपेन्द्र कुमार दक, आई,पी.एस.

पुलिस ं युक्त, जोधपुर

प्रो. नवीन माथुर, कुलपति

जय नारायण व्यास विश्वविद्यालय

जोधपुर

#### **MBM** auditorium





# YOGA CENTRE









# **SPORTS FACILITIES**



62XF+M75, Bhagat Ki Kothi, Jodhpur, Rajasthan 342001, India

Latitude

26.24962166666666°

Local 10:44:53 AM GMT 05:14:53 AM

Longitude

73.02362333333333°

Altitude 178.9 meters Monday, 03-01-2022



62XF+M75, Bhagat Ki Kothi, Jodhpur, Rajasthan 342001,