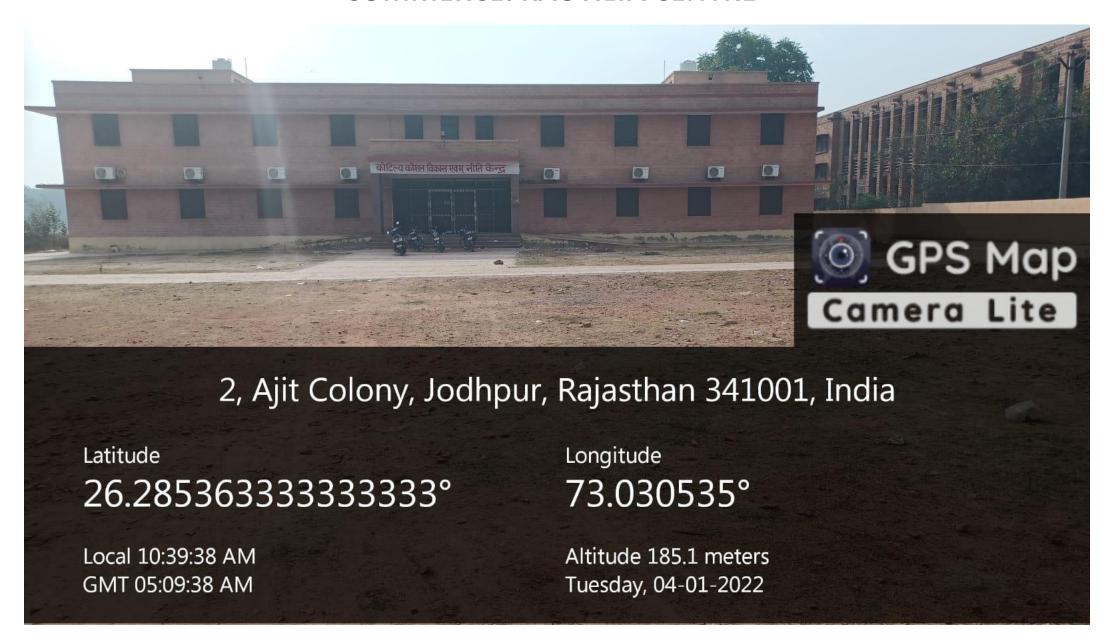

### JAI NARAIN VYAS UNIVERSITY JODHPUR



<u>2016 - 2021</u>

4.1.2 The institution has adequate facilities for cultural activities, yoga, games and sports (indoor & outdoor); (gymnasium, yoga centre, auditorium, etc.).

# AUDITORIUMS/ SEMINAR HALLS

#### **KN HALL**





72QP+38R, Ajit Colony, Jodhpur, Rajasthan 342001, India

Latitude

26.28708166666667°

Local 02:58:48 PM GMT 09:28:48 AM Longitude

73.0359566666666°

Altitude 191 meters Friday, 31-12-2021



72QP+38R, Ajit Colony, Jodhpur, Rajasthan 342001, India

Latitude

26.28720333333333°

Local 02:58:30 PM GMT 09:28:30 AM Longitude

73.03602666666667°

Altitude 192.1 meters Friday, 31-12-2021

#### **COMMERCE: KAUTILYA CENTRE**















#### **COMMERCE: JASWANT HALL**







#### RADHAKRISHNAN SEMINAR HALL, VC OFFICE









#### BRAHASPATI BHAWAN, CENTRAL OFFICE







# जय नारायण व्यास विश्वविद्यालय, जोधपुर संगोष्ठी कक्ष एवं कुलपति सचिवालय शिलान्यास समारोह

शनिवार, 14 मई 🗷 0 11

मुख्य अतिथि :

विशिष्ट अतिथि:

अध्यक्षता :

डॉ अभिषेक मनु सिंघवी सदस्य राज्यसभा

श्री भुपेन्द्र कुमार दक, आई,पी.एस.

पुलिस ं युक्त, जोधपुर

प्रो. नवीन माथुर, कुलपति

जय नारायण व्यास विश्वविद्यालय

जोधपुर

#### **MBM** auditorium





# YOGA CENTRE









# **SPORTS FACILITIES**



62XF+M75, Bhagat Ki Kothi, Jodhpur, Rajasthan 342001, India

Latitude

26.24962166666666°

Local 10:44:53 AM GMT 05:14:53 AM

Longitude

73.02362333333333°

Altitude 178.9 meters Monday, 03-01-2022



62XF+M75, Bhagat Ki Kothi, Jodhpur, Rajasthan 34200