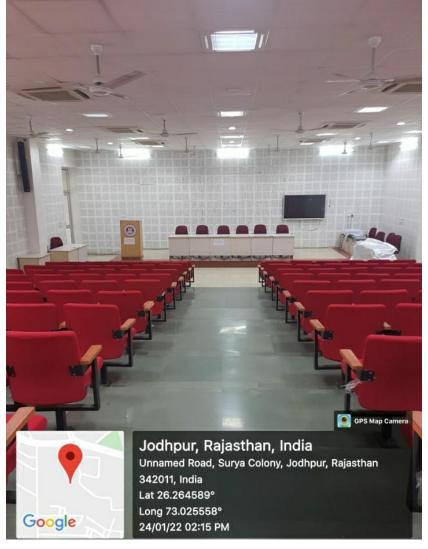

u>2016 - 2021</u>

4.1.2 The institution has adequate facilities for cultural activities, yoga, games and sports (indoor & outdoor); (gymnasium, yoga centre, auditorium, etc.).

# AUDITORIUMS/ SEMINAR HALLS

#### **KN HALL**





72QP+38R, Ajit Colony, Jodhpur, Rajasthan 342001, India

Latitude

26.28708166666667°

Local 02:58:48 PM GMT 09:28:48 AM Longitude

73.0359566666666°

Altitude 191 meters Friday, 31-12-2021



72QP+38R, Ajit Colony, Jodhpur, Rajasthan 342001, India

Latitude

26.28720333333333°

Local 02:58:30 PM GMT 09:28:30 AM Longitude

73.03602666666667°

Altitude 192.1 meters Friday, 31-12-2021

#### **COMMERCE: KAUTILYA CENTRE**















#### **COMMERCE: JASWANT HALL**







#### RADHAKRISHNAN SEMINAR HALL, VC OFFICE









#### BRAHASPATI BHAWAN, CENTRAL OFFICE







# जय नारायण व्यास विश्वविद्यालय, जोधपुर संगोष्ठी कक्ष एवं कुलपति सचिवालय शिलान्यास समारोह

शनिवार, 14 मई 🗷 0 11

मुख्य अतिथि :

विशिष्ट अतिथि:

अध्यक्षता :

डॉ अभिषेक मनु सिंघवी सदस्य राज्यसभा

श्री भुपेन्द्र कुमार दक, आई,पी.एस.

पुलिस ं युक्त, जोधपुर

प्रो. नवीन माथुर, कुलपति

जय नारायण व्यास विश्वविद्यालय

जोधपुर

#### **MBM** auditorium





# YOGA CENTRE









# **SPORTS FACILITIES**



62XF+M75, Bhagat Ki Kothi, Jodhpur, Rajasthan 342001, India

Latitude

26.24962166666666°

Local 10:44:53 AM GMT 05:14:53 AM

Longitude

73.02362333333333°

Altitude 178.9 meters Monday, 03-01-2022



62XF+M75, Bhagat Ki Kothi, Jodhpur, Rajasthan 342001, India

Latitude

26.24959833333333°

Local 10:44:02 AM GMT 05:14:02 AM Longitude

73.02362833333333°

Altitude 180.1 meters Monday, 03-01-2022