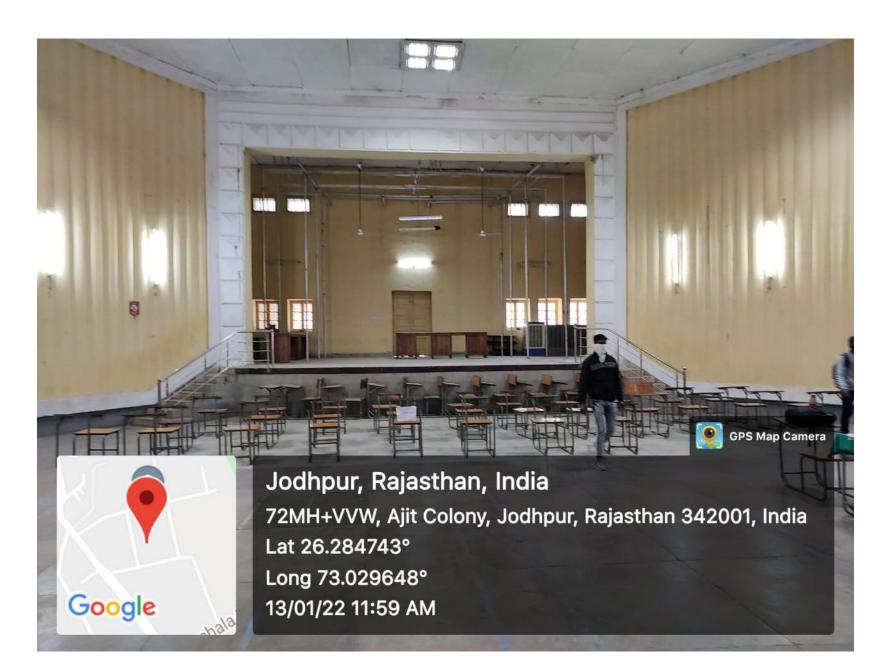

### JAI NARAIN VYAS UNIVERSITY JODHPUR



<u>2016 - 2021</u>

4.1.2 The institution has adequate facilities for cultural activities, yoga, games and sports (indoor & outdoor); (gymnasium, yoga centre, auditorium, etc.).

# AUDITORIUMS/ SEMINAR HALLS

#### **KN HALL**





72QP+38R, Ajit Colony, Jodhpur, Rajasthan 342001, India

Latitude

26.28708166666667°

Local 02:58:48 PM GMT 09:28:48 AM Longitude

73.0359566666666°

Altitude 191 meters Friday, 31-12-2021



72QP+38R, Ajit Colony, Jodhpur, Rajasthan 342001, India

Latitude

26.28720333333333°

Local 02:58:30 PM GMT 09:28:30 AM Longitude

73.03602666666667°

Altitude 192.1 meters Friday, 31-12-2021

#### **COMMERCE: KAUTILYA CENTRE**















#### **COMMERCE: JASWANT HALL**







#### RADHAKRISHNAN SEMINAR HALL, VC OFFICE









#### BRAHASPATI BHAWAN, CENTRAL OFFICE







# जय नारायण व्यास विश्वविद्यालय, जोधपुर संगोष्ठी कक्ष एवं कुलपति सचिवालय शिलान्यास समारोह

शनिवार, 14 मई 🗷 0 11

मुख्य अतिथि :

विशिष्ट अतिथि:

अध्यक्षता :

डॉ अभिषेक मनु सिंघवी सदस्य राज्यसभा

श्री भुपेन्द्र कुमार दक, आई,पी.एस.

पुलिस ं युक्त, जोधपुर

प्रो. नवीन माथुर, कुलपति

जय नारायण व्यास विश्वविद्यालय

जोधपुर

#### **MBM** auditorium





# YOGA CENTRE









# **SPORTS FACILITIES**



62XF+M75, Bhagat Ki Kothi, Jodhpur, Rajasthan 342001, India

Latitude

26.24962166666666°

Local 10:44:53 AM GMT 05:14:53 AM

Longitude

73.02362333333333°

Altitude 178.9 meters Monday, 03-01-2022



62XF+M75, Bhagat Ki Kothi, Jodhpur, Rajasthan 342001, India

Latitude

26.24959833333333°

Local 1