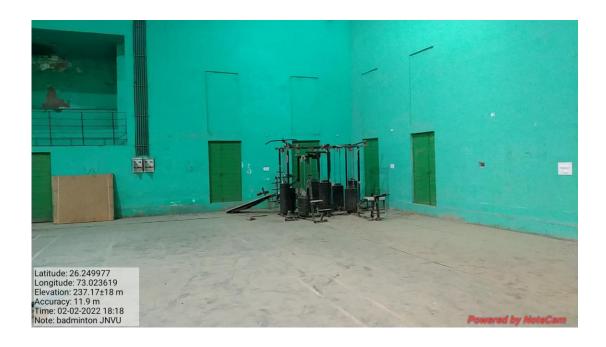

6°

Local 10:44:53 AM GMT 05:14:53 AM

Longitude

73.02362333333333°

Altitude 178.9 meters Monday, 03-01-2022



62XF+M75, Bhagat Ki Kothi, Jodhpur, Rajasthan 342001, India

Latitude

26.24959833333333°

Local 10:44:02 AM GMT 05:14:02 AM Longitude

73.02362833333333°

Altitude 180.1 meters Monday, 03-01-2022

#### **OUTDOOR STADIUM GROUND**



# KNCW BASKET BALL GROUND, GYM





#### KNCW kho khO GROUND



#### **NEW CAMPUS CRICKET GROUND**



#### **NEW CAMPUS KABADDI GROUND**



#### **NEW CAMPUS SOFTBALL GROUND**



#### **NEW CAMPUS SWIMMING POOL**



SPORTS
GROUNDS
(ATHELATICS
TRACK,
FOOTBALL,
BASKET BALL)





#### **OLD CAMPUS HANDBALL GROUND**



#### Volleyball Ground



#### Gymnasium



#### Badminton in Gymnasium



#### Badminton in Gymnasium





#### Exercise in Gymnasium



#### Table Tanis in Gymnasium



#### Kabaddi Ground





#### **Swimming Pool**





# Running Track With Cricket Ground in New Campus





#### Open Stadium in New Campus