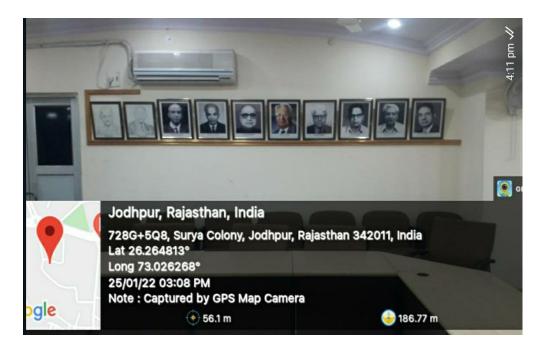

### JAI NARAIN VYAS UNIVERSITY JODHPUR



<u>2016 - 2021</u>

4.1.2 The institution has adequate facilities for cultural activities, yoga, games and sports (indoor & outdoor); (gymnasium, yoga centre, auditorium, etc.).

# AUDITORIUMS/ SEMINAR HALLS

#### **KN HALL**





72QP+38R, Ajit Colony, Jodhpur, Rajasthan 342001, India

Latitude

26.28708166666667°

Local 02:58:48 PM GMT 09:28:48 AM Longitude

73.0359566666666°

Altitude 191 meters Friday, 31-12-2021



72QP+38R, Ajit Colony, Jodhpur, Rajasthan 342001, India

Latitude

26.28720333333333°

Local 02:58:30 PM GMT 09:28:30 AM Longitude

73.03602666666667°

Altitude 192.1 meters Friday, 31-12-2021

#### **COMMERCE: KAUTILYA CENTRE**















#### **COMMERCE: JASWANT HALL**







#### RADHAKRISHNAN SEMINAR HALL, VC OFFICE









#### BRAHASPATI BHAWAN, CENTRAL OFFICE







# जय नारायण व्यास विश्वविद्यालय, जोधपुर संगोष्ठी कक्ष एवं कुलपति सचिवालय शिलान्यास समारोह

शनिवार, 14 मई 🗷 0 11

मुख्य अतिथि :

विशिष्ट अतिथि:

अध्यक्षता :

डॉ अभिषेक मनु सिंघवी सदस्य राज्यसभा

श्री भुपेन्द्र कुमार दक, आई,पी.एस.

पुलिस ं युक्त, जोधपुर

प्रो. नवीन माथुर, कुलपति

जय नारायण व्यास विश्वविद्यालय

जोधपुर

#### **MBM** auditorium





# YOGA CENTRE









# **SPORTS FACILITIES**



62XF+M75, Bhagat Ki Kothi, Jodhpur, Rajasthan 342001, India

Latitude

26.24962166666666°

Local 10:44:53 AM GMT 05:14:53 AM

Longitude

73.02362333333333°

Altitude 178.9 meters Monday, 03-01-2022



62XF+M75, Bhagat Ki Kothi, Jodhpur, Rajasthan 342001, India

Latitude

26.24959833333333°

Local 10:44:02 AM GMT 05:14:02 AM Longitude

73.02362833333333°