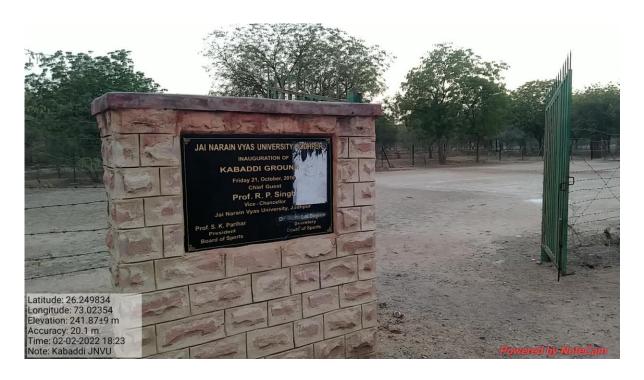

62333333333°

Altitude 178.9 meters Monday, 03-01-2022



62XF+M75, Bhagat Ki Kothi, Jodhpur, Rajasthan 342001, India

Latitude

26.24959833333333°

Local 10:44:02 AM GMT 05:14:02 AM Longitude

73.02362833333333°

Altitude 180.1 meters Monday, 03-01-2022

#### **OUTDOOR STADIUM GROUND**



# KNCW BASKET BALL GROUND, GYM





#### KNCW kho khO GROUND



#### **NEW CAMPUS CRICKET GROUND**



#### **NEW CAMPUS KABADDI GROUND**



#### **NEW CAMPUS SOFTBALL GROUND**



#### **NEW CAMPUS SWIMMING POOL**



SPORTS
GROUNDS
(ATHELATICS
TRACK,
FOOTBALL,
BASKET BALL)





#### **OLD CAMPUS HANDBALL GROUND**



#### Volleyball Ground



#### Gymnasium



#### Badminton in Gymnasium



#### Badminton in Gymnasium





#### Exercise in Gymnasium



#### Table Tanis in Gymnasium



#### Kabaddi Ground





#### **Swimming Pool**





# Running Track With Cricket Ground in New Campus





#### Open Stadium in New Campus