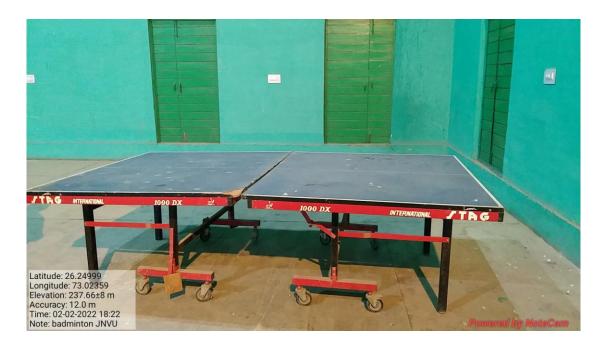

3 AM

Longitude

73.02362333333333°

Altitude 178.9 meters Monday, 03-01-2022



62XF+M75, Bhagat Ki Kothi, Jodhpur, Rajasthan 342001, India

Latitude

26.24959833333333°

Local 10:44:02 AM GMT 05:14:02 AM Longitude

73.02362833333333°

Altitude 180.1 meters Monday, 03-01-2022

#### **OUTDOOR STADIUM GROUND**



# KNCW BASKET BALL GROUND, GYM





#### KNCW kho khO GROUND



#### **NEW CAMPUS CRICKET GROUND**



#### **NEW CAMPUS KABADDI GROUND**



#### **NEW CAMPUS SOFTBALL GROUND**



#### **NEW CAMPUS SWIMMING POOL**



SPORTS
GROUNDS
(ATHELATICS
TRACK,
FOOTBALL,
BASKET BALL)





#### **OLD CAMPUS HANDBALL GROUND**



#### Volleyball Ground



#### Gymnasium



#### Badminton in Gymnasium



#### Badminton in Gymnasium





#### Exercise in Gymnasium



#### Table Tanis in Gymnasium



#### Kabaddi Ground





#### **Swimming Pool**





# Running Track With Cricket Ground in New Campus





#### Open Stadium in New Campus