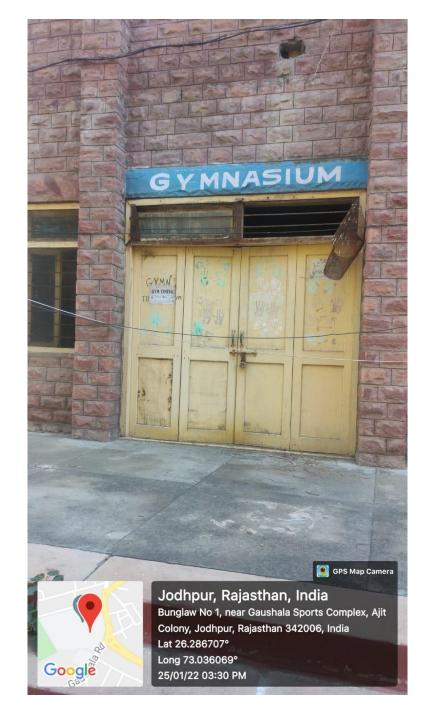

सचिवालय शिलान्यास समारोह

शनिवार, 14 मई 🗷 0 11

मुख्य अतिथि :

विशिष्ट अतिथि:

अध्यक्षता :

डॉ अभिषेक मनु सिंघवी सदस्य राज्यसभा

श्री भुपेन्द्र कुमार दक, आई,पी.एस.

पुलिस ं युक्त, जोधपुर

प्रो. नवीन माथुर, कुलपति

जय नारायण व्यास विश्वविद्यालय

जोधपुर

#### **MBM** auditorium





# YOGA CENTRE









# **SPORTS FACILITIES**



62XF+M75, Bhagat Ki Kothi, Jodhpur, Rajasthan 342001, India

Latitude

26.24962166666666°

Local 10:44:53 AM GMT 05:14:53 AM

Longitude

73.02362333333333°

Altitude 178.9 meters Monday, 03-01-2022



62XF+M75, Bhagat Ki Kothi, Jodhpur, Rajasthan 342001, India

Latitude

26.24959833333333°

Local 10:44:02 AM GMT 05:14:02 AM Longitude

73.02362833333333°

Altitude 180.1 meters Monday, 03-01-2022

#### **OUTDOOR STADIUM GROUND**



# KNCW BASKET BALL GROUND, GYM





#### KNCW kho khO GROUND



#### **NEW CAMPUS CRICKET GROUND**



#### **NEW CAMPUS KABADDI GROUND**



#### **NEW CAMPUS SOFTBALL GROUND**



#### **NEW CAMPUS SWIMMING POOL**



SPORTS
GROUNDS
(ATHELATICS
TRACK,
FOOTBALL,
BASKET BALL)





#### **OLD CAMPUS HANDBALL GROUND**



#### Volleyball Ground



#### Gymnasium



#### Badminton in Gymnasium



#### Badminton in Gymnasium





#### Exercise in Gymnasium



#### Table Tanis in Gymnasium



#### Kabaddi Ground





#### **Swimming Pool**





# Running Track With Cricket Ground in New Campus





#### Open Stadium in New Campus