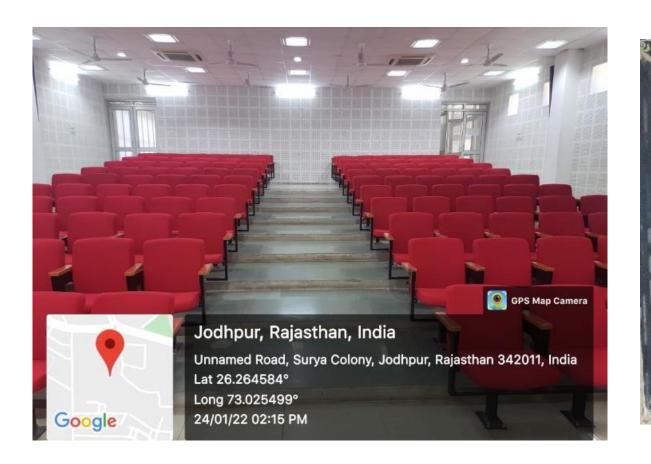

#### **KN HALL**

72QP+38R, Ajit Colony, Jodhpur, Rajasthan 342001, India

Latitude

26.28708166666667°

Local 02:58:48 PM GMT 09:28:48 AM Longitude

73.0359566666666°

Altitude 191 meters Friday, 31-12-2021

72QP+38R, Ajit Colony, Jodhpur, Rajasthan 342001, India

Latitude

26.28720333333333°

Local 02:58:30 PM GMT 09:28:30 AM Longitude

73.03602666666667°

Altitude 192.1 meters Friday, 31-12-2021