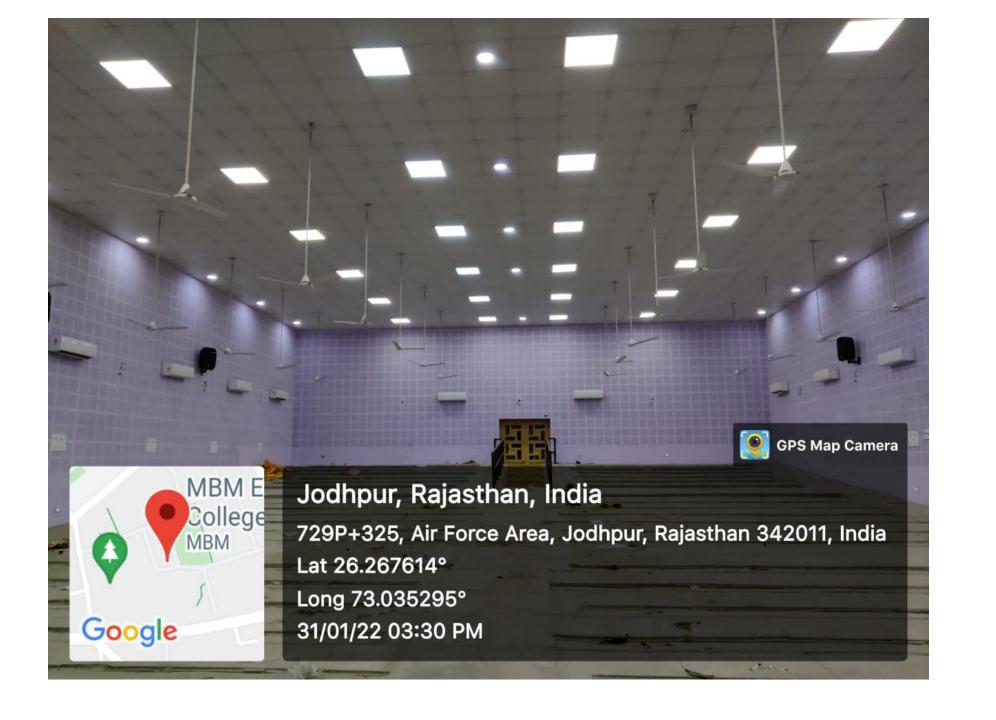

M Longitude

73.0359566666666°

Altitude 191 meters Friday, 31-12-2021



72QP+38R, Ajit Colony, Jodhpur, Rajasthan 342001, India

Latitude

26.28720333333333°

Local 02:58:30 PM GMT 09:28:30 AM Longitude

73.03602666666667°

Altitude 192.1 meters Friday, 31-12-2021

#### **COMMERCE: KAUTILYA CENTRE**















#### **COMMERCE: JASWANT HALL**







#### RADHAKRISHNAN SEMINAR HALL, VC OFFICE









#### BRAHASPATI BHAWAN, CENTRAL OFFICE







# जय नारायण व्यास विश्वविद्यालय, जोधपुर संगोष्ठी कक्ष एवं कुलपति सचिवालय शिलान्यास समारोह

शनिवार, 14 मई 🗷 0 11

मुख्य अतिथि :

विशिष्ट अतिथि:

अध्यक्षता :

डॉ अभिषेक मनु सिंघवी सदस्य राज्यसभा

श्री भुपेन्द्र कुमार दक, आई,पी.एस.

पुलिस ं युक्त, जोधपुर

प्रो. नवीन माथुर, कुलपति

जय नारायण व्यास विश्वविद्यालय

जोधपुर

#### **MBM** auditorium





# YOGA CENTRE









# **SPORTS FACILITIES**



62XF+M75, Bhagat Ki Kothi, Jodhpur, Rajasthan 342001, India

Latitude

26.24962166666666°

Local 10:44:53 AM GMT 05:14:53 AM

Longitude

73.02362333333333°

Altitude 178.9 meters Monday, 03-01-2022



62XF+M75, Bhagat Ki Kothi, Jodhpur, Rajasthan 342001, India

Latitude

26.24959833333333°

Local 10:44:02 AM GMT 05:14:02 AM Longitude

73.02362833333333°

Altitude 180.1 meters Monday, 03-01-2022

#### **OUTDOOR STADIUM GROUND**



# KNCW BASKET BALL GROUND, GYM





#### KNCW kho khO GROUND



#### **NEW CAMPUS CRICKET GROUND**



#### **NEW CAMPUS KABADDI GROUND**



#### **NEW CAMPUS SOFTBALL GROUND**



#### **NEW CAMPUS SWIMMING POOL**



SPORTS
GROUNDS
(ATHELATICS
TRACK,
FOOTBALL,
BASKET BALL)





#### **OLD CAMPUS HANDBALL GROUND**