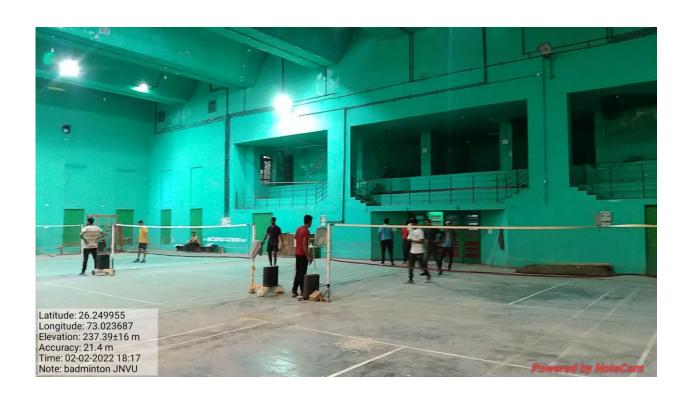

ia

Latitude

26.24962166666666°

Local 10:44:53 AM GMT 05:14:53 AM

Longitude

73.02362333333333°

Altitude 178.9 meters Monday, 03-01-2022



62XF+M75, Bhagat Ki Kothi, Jodhpur, Rajasthan 342001, India

Latitude

26.24959833333333°

Local 10:44:02 AM GMT 05:14:02 AM Longitude

73.02362833333333°

Altitude 180.1 meters Monday, 03-01-2022

#### **OUTDOOR STADIUM GROUND**



# KNCW BASKET BALL GROUND, GYM





#### KNCW kho khO GROUND



#### **NEW CAMPUS CRICKET GROUND**



#### **NEW CAMPUS KABADDI GROUND**



#### **NEW CAMPUS SOFTBALL GROUND**



#### **NEW CAMPUS SWIMMING POOL**



SPORTS
GROUNDS
(ATHELATICS
TRACK,
FOOTBALL,
BASKET BALL)





#### **OLD CAMPUS HANDBALL GROUND**



#### Volleyball Ground



#### Gymnasium



#### Badminton in Gymnasium



#### Badminton in Gymnasium





#### Exercise in Gymnasium



#### Table Tanis in Gymnasium



#### Kabaddi Ground





#### **Swimming Pool**





# Running Track With Cricket Ground in New Campus





#### Open Stadium in New Campus