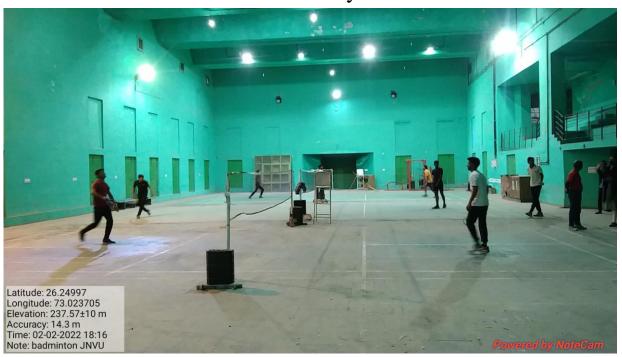

ndia

Latitude

26.24962166666666°

Local 10:44:53 AM GMT 05:14:53 AM

Longitude

73.02362333333333°

Altitude 178.9 meters Monday, 03-01-2022



62XF+M75, Bhagat Ki Kothi, Jodhpur, Rajasthan 342001, India

Latitude

26.24959833333333°

Local 10:44:02 AM GMT 05:14:02 AM Longitude

73.02362833333333°

Altitude 180.1 meters Monday, 03-01-2022

#### **OUTDOOR STADIUM GROUND**



# KNCW BASKET BALL GROUND, GYM





#### KNCW kho khO GROUND



#### **NEW CAMPUS CRICKET GROUND**



#### **NEW CAMPUS KABADDI GROUND**



#### **NEW CAMPUS SOFTBALL GROUND**



#### **NEW CAMPUS SWIMMING POOL**



SPORTS
GROUNDS
(ATHELATICS
TRACK,
FOOTBALL,
BASKET BALL)





#### **OLD CAMPUS HANDBALL GROUND**



#### Volleyball Ground



#### Gymnasium



#### Badminton in Gymnasium



#### Badminton in Gymnasium





#### Exercise in Gymnasium



#### Table Tanis in Gymnasium



#### Kabaddi Ground





#### **Swimming Pool**





# Running Track With Cricket Ground in New Campus





#### Open Stadium in New Campus