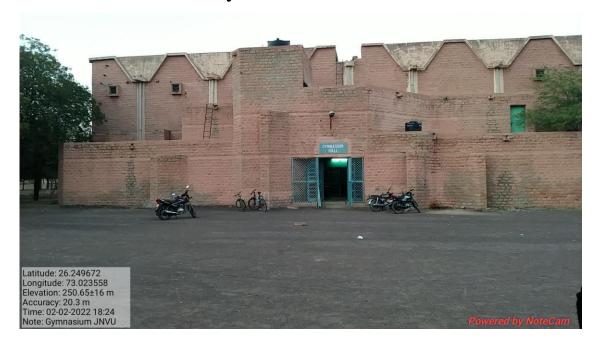

S**



62XF+M75, Bhagat Ki Kothi, Jodhpur, Rajasthan 342001, India

Latitude

26.24962166666666°

Local 10:44:53 AM GMT 05:14:53 AM

Longitude

73.02362333333333°

Altitude 178.9 meters Monday, 03-01-2022



62XF+M75, Bhagat Ki Kothi, Jodhpur, Rajasthan 342001, India

Latitude

26.24959833333333°

Local 10:44:02 AM GMT 05:14:02 AM Longitude

73.02362833333333°

Altitude 180.1 meters Monday, 03-01-2022

#### **OUTDOOR STADIUM GROUND**



# KNCW BASKET BALL GROUND, GYM





#### KNCW kho khO GROUND



#### **NEW CAMPUS CRICKET GROUND**



#### **NEW CAMPUS KABADDI GROUND**



#### **NEW CAMPUS SOFTBALL GROUND**



#### **NEW CAMPUS SWIMMING POOL**



SPORTS
GROUNDS
(ATHELATICS
TRACK,
FOOTBALL,
BASKET BALL)





#### **OLD CAMPUS HANDBALL GROUND**



#### Volleyball Ground



#### Gymnasium



#### Badminton in Gymnasium



#### Badminton in Gymnasium





#### Exercise in Gymnasium



#### Table Tanis in Gymnasium



#### Kabaddi Ground





#### **Swimming Pool**





# Running Track With Cricket Ground in New Campus





#### Open Stadium in New Campus