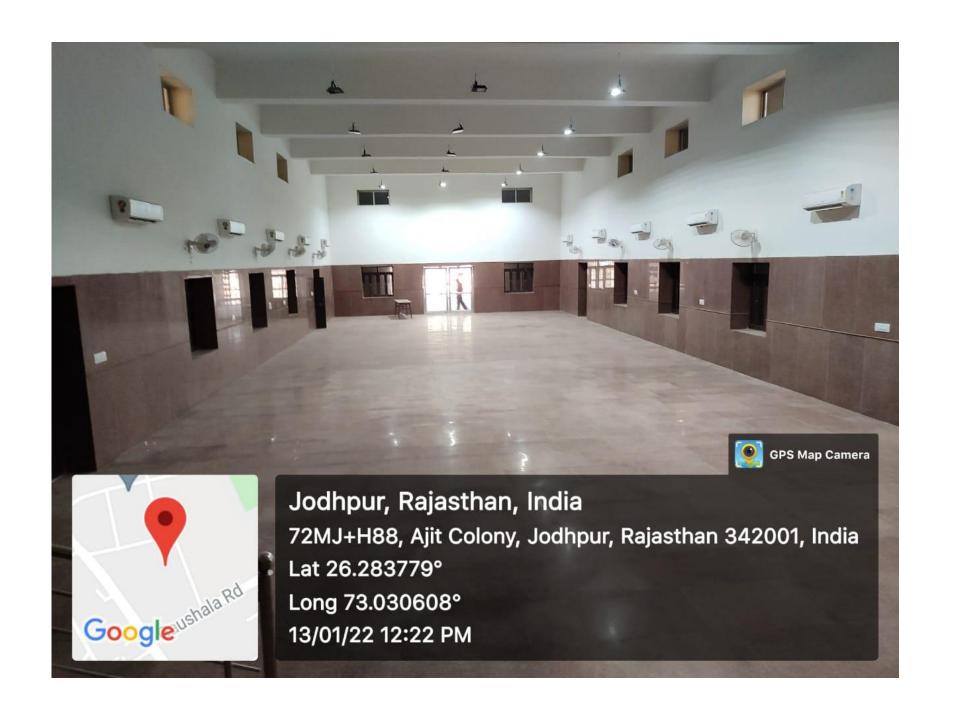

### JAI NARAIN VYAS UNIVERSITY JODHPUR



<u>2016 - 2021</u>

4.1.2 The institution has adequate facilities for cultural activities, yoga, games and sports (indoor & outdoor); (gymnasium, yoga centre, auditorium, etc.).

# AUDITORIUMS/ SEMINAR HALLS

#### **KN HALL**





72QP+38R, Ajit Colony, Jodhpur, Rajasthan 342001, India

Latitude

26.28708166666667°

Local 02:58:48 PM GMT 09:28:48 AM Longitude

73.0359566666666°

Altitude 191 meters Friday, 31-12-2021



72QP+38R, Ajit Colony, Jodhpur, Rajasthan 342001, India

Latitude

26.28720333333333°

Local 02:58:30 PM GMT 09:28:30 AM Longitude

73.03602666666667°

Altitude 192.1 meters Friday, 31-12-2021

#### **COMMERCE: KAUTILYA CENTRE**















#### **COMMERCE: JASWANT HALL**







#### RADHAKRISHNAN SEMINAR HALL, VC OFFICE









#### BRAHASPATI BHAWAN, CENTRAL OFFICE







# जय नारायण व्यास विश्वविद्यालय, जोधपुर संगोष्ठी कक्ष एवं कुलपति सचिवालय शिलान्यास समारोह

शनिवार, 14 मई 🗷 0 11

मुख्य अतिथि :

विशिष्ट अतिथि:

अध्यक्षता :

डॉ अभिषेक मनु सिंघवी सदस्य राज्यसभा

श्री भुपेन्द्र कुमार दक, आई,पी.एस.

पुलिस ं युक्त, जोधपुर

प्रो. नवीन माथुर, कुलपति

जय नारायण व्यास विश्वविद्यालय

जोधपुर

#### **MBM** auditorium





# YOGA CENTRE









# **SPORTS FACILITIES**



62XF+M75, Bhagat Ki Kothi, Jodhpur, Rajasthan 342001, India

Latitude

26.24962166666666°

Local 10:44:53 AM GMT 05:14:53 AM

Longitude

73.02362333333333°

Altitude 178.9 meters Monday, 03-01-2022



62XF+M75, Bhagat Ki Kothi, Jodhpur, Rajasthan 342001, India