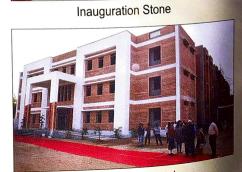

Our association took a very Nobel project- A girl's Hostel of Ground plus two 110 rooms, accommodating around 200 Girls. It is a mammoth project costing 7.5 Crores approximately. Benevolent H M Birla, great grandson of Mungani Ram ji Bangur donated 2 Crores for the project. I humbly request all my generous alumni brothers and sisters to come forward to contribute and make yourself part to it.