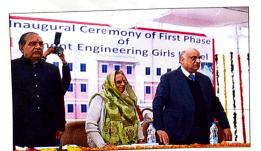

## PRESIDENT'S MESSAGE

Dear Alumni Members,

I welcome you all in this 40th AGM of the MBM Engineering College Alumni Association.

The Association has achieved landmarks in its activities last year. We have been able to commence our ambitious project of Engineering Girls Hostel. The Association express sincere thanks to Shri Harimohanji Bangur, Managing Director of M/s Shree Cement Ltd who announced financial help of **Rs 2.00 Crore** for completion of this project. The amount of **Rs 1.50 crore** has already been received and balance

is likely to be received within few days. As per the desire of M/s Shree Cement Ltd., the Girls Hostel has been named as "Shree Cement Engineering Girls Hostel" and the same has already been approved by the Syndicate of Jai Narayan Vyas University. Friends, but it will not be enough for completion of the project. I appeal to all Alumni members spread out in all corners of the world to come forward by extending financial help for early completion of the Project.

Our association took a very Nobel project- A girl's Hostel of Ground plus two 110 rooms, accommodating around 200 Girls. It is a mammoth project costing 7.5 Crores approximately. Benevolent H M Birla, great grandson of Mungani Ram ji Bangur donated 2 Crores for the project. I humbly request all my generous alumni brothers and sisters to come forward to contribute and make yourself part to it.