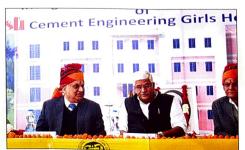

## PRESIDENT'S MESSAGE

Dear Alumni Members,

I welcome you all in this 40th AGM of the MBM Engineering College Alumni Association.

The Association has achieved landmarks in its activities last year. We have been able to commence our ambitious project of Engineering Girls Hostel. The Association express sincere thanks to Shri Harimohanji Bangur, Managing Director of M/s Shree Cement Ltd who announced financial help of **Rs 2.00 Crore** for completion of this project. The amount of **Rs 1.50 crore** has already been received and balance

is likely to be received within few days. As per the desire of M/s Shree Cement Ltd., the Girls Hostel has been named as "Shree Cement Engineering Girls Hostel" and the same has already been approved by the Syndicate of Jai Narayan Vyas University. Friends, but it will not be enough for completion of the project. I appeal to all Alumni members spread out in all corners of the world to come forward by extending financial help for early completion of the Project.

Our association took a very Nobel project- A girl's Hostel of Ground plus two 110 rooms, accommodating around 200 Girls. It is a mammoth project costing 7.5 Crores approximately. Benevolent H M Birla, great grandson of Mungani Ram ji Bangur donated 2 Crores for the project. I humbly request all my generous alumni brothers and sisters to come forward to contribute and make yourself part to it.