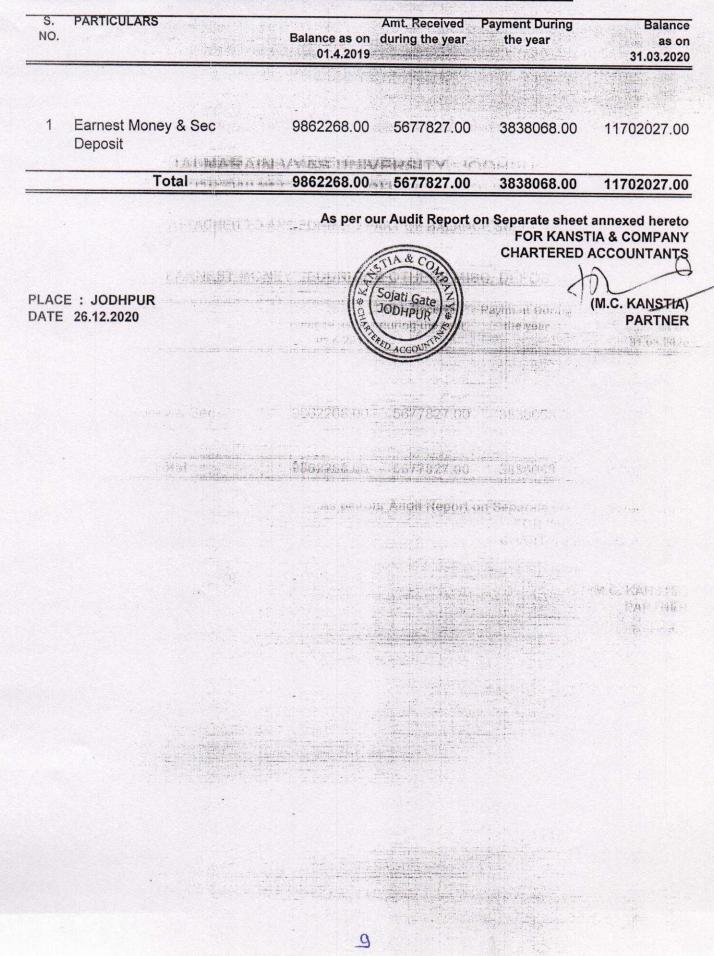

- 2. That a sum of Rs.216.12 Lacs, Rs.963.33 Lacs , Rs. 68.90 lacs and 379.40 lacs have been paid under Gratuity Fund, Pension fund, Local Fund and UGC And Other Grant respectively which have not brought back the normal financial position of the University. Efforts should be made to bring the normal financial position of the Usiversity.
- 3. The University is making temporary advances at various level. Such advances should not be of permanent nature as they are not finally adjusted at the end of the year.
- 4. That the fee collection from students are recorded in books of accounts of Central Office as intimated and credited by the Bank. Timely reconciliation of such figure of fee should be done to avoid delay in audit.
- 5. Fixed Assets register are being maintained by the University at the Faculty and Departmental level should be in proper format fixed assets register should be maintained at all the units of the University.
- 6. That the accumulated Suspense account show as Rs. 535635.67 in the Debit side of the Balance Sheet should be avoided in future.
- 7. Earnest Money, Security Deposits and Scholarship Accounts, Loan and Advances needs to be verified.
- 8. That on the basis of information and figures submitted to us for the various heads mentioned in Para no. 1 above it is stated that;