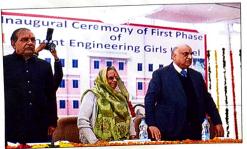

### PRESIDENT'S MESSAGE

Dear Alumni Members,

I welcome you all in this 40th AGM of the MBM Engineering College Alumni Association.

The Association has achieved landmarks in its activities last year. We have been able to commence our ambitious project of Engineering Girls Hostel. The Association express sincere thanks to Shri Harimohanji Bangur, Managing Director of M/s Shree Cement Ltd who announced financial help of **Rs 2.00 Crore** for completion of this project. The amount of **Rs 1.50 crore** has already been received and balance

is likely to be received within few days. As per the desire of M/s Shree Cement Ltd., the Girls Hostel has been named as "Shree Cement Engineering Girls Hostel" and the same has already been approved by the Syndicate of Jai Narayan Vyas University. Friends, but it will not be enough for completion of the project. I appeal to all Alumni members spread out in all corners of the world to come forward by extending financial help for early completion of the Project.