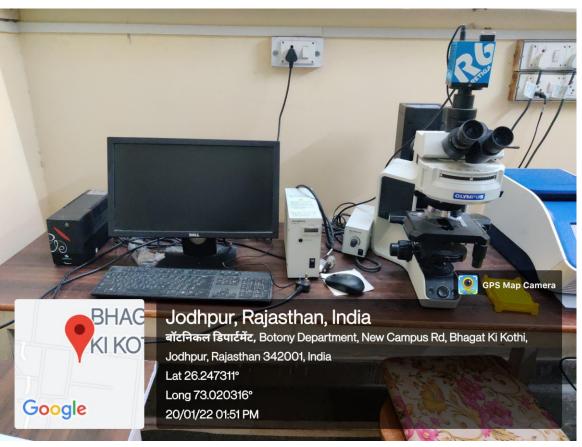

GROWTH CHAMBER, COLD ROOM, MICROBIAL CHAMBER

### **INCUABTORS/ INDUSTRIAL OVEN**







### 1D SDS-PAGE/ 2-D PAGE UNITS













**HPLC** AAS



## COOLING CENTRIFUGES













Jodhpur, Rajasthan, India
62WC+W6P, Bhagat Ki Kothi, Jodhpur, Rajasthan 342001, India
Lat 26.247281°
Long 73.020793°
20/01/22 01:41 PM



DEEP FREEZERS (-20, -80)









### **ICEMATIC, INCUBATORS**





## SINGLE AND DOUBLE DISTILLATION UNITS





### **AUTOCLAVES**







**SPEED-VAC** 



**REAL TIME PCR** 

### **SPECTROFLURIMETER**







# GEL DOCUMENTATION SYSTEMS







### **AGAROSE GEL ELECTROPHORESIS UNITS**







### THERMOCYCLERS/PCR





MILLI-Q WATER
PURIFIER



**LYOPHILIZER** 





UV-VIS
SPECTROPHOTOMETERS/NANODROP





### **STEREOMICROSCOPES**





### **FLUORESCENT MICROSCOPES**









#### **HERBARIUM**



#### **BOTANICAL GARDEN**