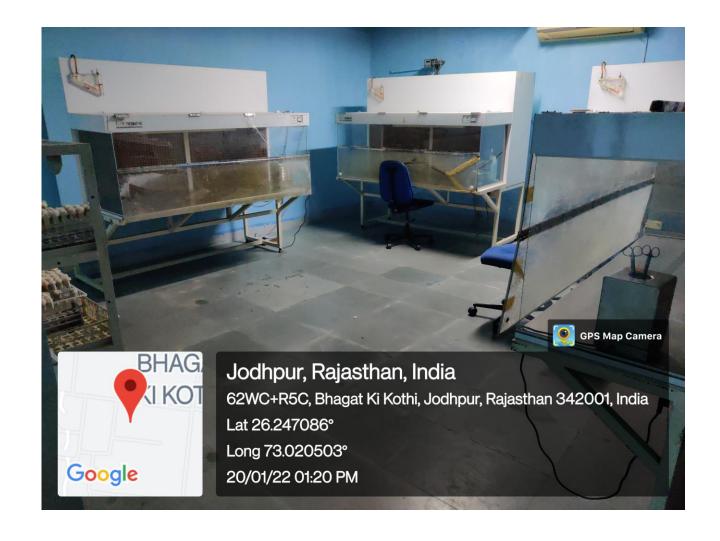

# MAJOR RESEARCH FACILITIES-DEPARTMENT OF BOTANY (UGC-CENTRE FOR ADVANCED STUDIES)

### **GREEN HOUSES/ GLASS HOUSES**





### **MODULAR MOLECULAR BIOLOGY LAB**



### **MICROPROPAGATION & HARDENING UNIT**





### **GREEN HOUSE**





AEROPONICS UNIT





### **INOCULATION & CULTURE ROOMS**









### WALK-IN TRANSGENIC PLANT GROWTH CHAMBER, COLD ROOM, MICROBIAL CHAMBER

### **INCUABTORS/ INDUSTRIAL OVEN**







### 1D SDS-PAGE/ 2-D PAGE UNITS













**HPLC** AAS



## COOLING CENTRIFUGES













Jodhpur, Rajasthan, India
62WC+W6P, Bhagat Ki Kothi, Jodhpur, Rajasthan 342001, India
Lat 26.247281°
Long 73.020793°
20/01/22 01:41 PM



DEEP FREEZERS (-20, -80)









### **ICEMATIC, INCUBATORS**





## SINGLE AND DOUBLE DISTILLATION UNITS





### **AUTOCLAVES**







**SPEED-VAC** 



**REAL TIME PCR** 

### **SPECTROFLURIMETER**







# GEL DOCUMENTATION SYSTEMS







### **AGAROSE GEL ELECTROPHORESIS UNITS**







### THERMOCYCLERS/PCR





MILLI-Q WATER
PURIFIER



**LYOPHILIZER** 





UV-VIS
SPECTROPHOTOMETERS/NANODROP





### **STEREOMICROSCOPES**