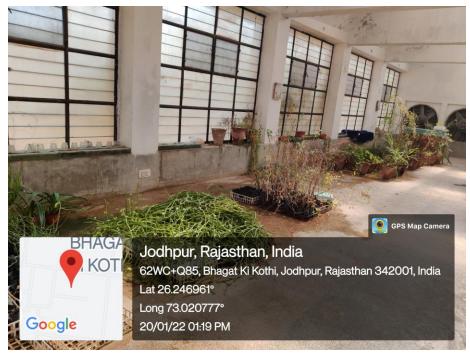

# MAJOR RESEARCH FACILITIES-DEPARTMENT OF BOTANY (UGC-CENTRE FOR ADVANCED STUDIES)

### **GREEN HOUSES/ GLASS HOUSES**





### **MODULAR MOLECULAR BIOLOGY LAB**



### **MICROPROPAGATION & HARDENING UNIT**





### **GREEN HOUSE**





AEROPONICS UNIT





### **INOCULATION & CULTURE ROOMS**









### WALK-IN TRANSGENIC PLANT GROWTH CHAMBER, COLD ROOM, MICROBIAL CHAMBER

### **INCUABTORS/ INDUSTRIAL OVEN**







### 1D SDS-PAGE/ 2-D PAGE UNITS













**HPLC** AAS



## COOLING CENTRIFUGES













Jodhpur, Rajasthan, India
62WC+W6P, Bhagat Ki Kothi, Jodhpur, Rajasthan 342001, India
Lat 26.247281°
Long 73.020793°
20/01/22 01:41 PM



DEEP FREEZERS (-20, -80)









### **ICEMATIC, INCUBATORS**





## SINGLE AND DOUBLE DISTILLATION UNITS





### **AUTOCLAVES**







**SPEED-VAC** 



**REAL TIME PCR** 

### **SPECTROFLURIMETER**







# GEL DOCUMENTATION SYSTEMS







### **AGAROSE GEL ELECTROPHORESIS UNITS**







### THERMOCYCLERS/PCR





MILLI-Q WATER
PURIFIER



**LYOPHILIZER** 





UV-VIS
SPECTROPHOTOMETERS/NANOD