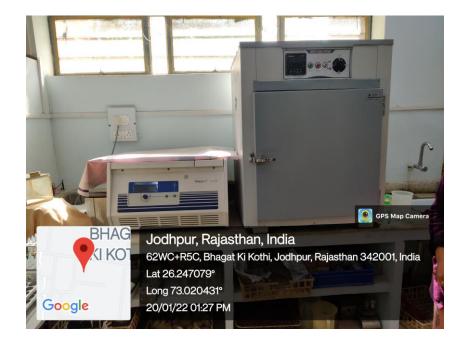

# MAJOR RESEARCH FACILITIES-DEPARTMENT OF BOTANY (UGC-CENTRE FOR ADVANCED STUDIES)

### **GREEN HOUSES/ GLASS HOUSES**





### **MODULAR MOLECULAR BIOLOGY LAB**



### **MICROPROPAGATION & HARDENING UNIT**





### **GREEN HOUSE**





AEROPONICS UNIT





### **INOCULATION & CULTURE ROOMS**









### WALK-IN TRANSGENIC PLANT GROWTH CHAMBER, COLD ROOM, MICROBIAL CHAMBER

### **INCUABTORS/ INDUSTRIAL OVEN**







### 1D SDS-PAGE/ 2-D PAGE UNITS













**HPLC** AAS



## COOLING CENTRIFUGES













Jodhpur, Rajasthan, India
62WC+W6P, Bhagat Ki Kothi, Jodhpur, Rajasthan 342001, India
Lat 26.247281°
Long 73.020793°
20/01/22 01:41 PM



DEEP FREEZERS (-20, -80)









### **ICEMATIC, INCUBATORS**





## SINGLE AND DOUBLE DISTILLATION UNITS





### **AUTOCLAVES**







**SPEED-VAC** 



**REAL TIME PCR** 

### **SPECTROFLURIMETER**







# GEL DOCUMENTATION SYSTEMS







### **AGAROSE GEL ELECTROPHORESIS UNITS**







### THERMOCYCLERS/PCR





MILLI-Q WATER
PURIFIER



**LYOPHILIZER** 





UV-VIS
SPECTROPHOTOMETERS/NANODROP





### **STEREOMICROSCOPES**





### **FLUORESCENT MICROSCOPES**









#### **HERBARIUM**



#### **BOTANICAL GARDEN**