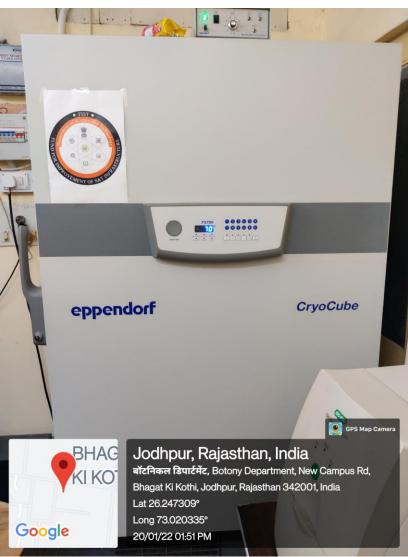

## COOLING CENTRIFUGES

Jodhpur, Rajasthan, India
62WC+W6P, Bhagat Ki Kothi, Jodhpur, Rajasthan 342001, India
Lat 26.247281°
Long 73.020793°
20/01/22 01:41 PM

DEEP FREEZERS (-20, -80)