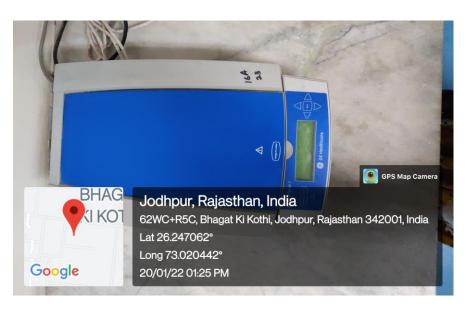

# MAJOR RESEARCH FACILITIES-DEPARTMENT OF BOTANY (UGC-CENTRE FOR ADVANCED STUDIES)

### **GREEN HOUSES/ GLASS HOUSES**





### **MODULAR MOLECULAR BIOLOGY LAB**



### **MICROPROPAGATION & HARDENING UNIT**





### **GREEN HOUSE**





AEROPONICS UNIT





### **INOCULATION & CULTURE ROOMS**









### WALK-IN TRANSGENIC PLANT GROWTH CHAMBER, COLD ROOM, MICROBIAL CHAMBER

### **INCUABTORS/ INDUSTRIAL OVEN**







### 1D SDS-PAGE/ 2-D PAGE UNITS













**HPLC** AAS



## COOLING CENTRIFUGES













Jodhpur, Rajasthan, India
62WC+W6P, Bhagat Ki Kothi, Jodhpur, Rajasthan 342001, India
Lat 26.247281°
Long 73.020793°
20/01/22 01:41 PM



DEEP FREEZERS (-20, -80)









### **ICEMATIC, INCUBATORS**





## SINGLE AND DOUBLE DISTILLATION UNITS





### **AUTOCLAVES**







**SPEED-VAC** 



**REAL TIME PCR** 

### **SPECTROFLURIMETER**







# GEL DOCUMENTATION SYSTEMS







### **AGAROSE GEL ELECTROPHORESIS UNITS**







### THERMOCYCLERS/PCR





MILLI-Q WATER
PURIFIER



**LYOPHILIZER** 





UV-VIS
SPECTROPHOTOMETERS/NANODROP





### **STEREOMICROSCOPES**





### **FLUORESCENT MICROSCOPES**









#### **HERBARIUM**



#### **BOTANICAL GARDEN**