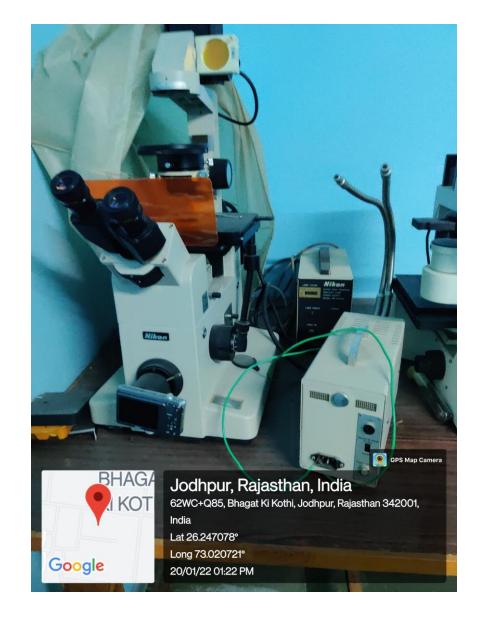

WTH CHAMBER, COLD ROOM, MICROBIAL CHAMBER

### **INCUABTORS/ INDUSTRIAL OVEN**







### 1D SDS-PAGE/ 2-D PAGE UNITS













**HPLC** AAS



## COOLING CENTRIFUGES













Jodhpur, Rajasthan, India
62WC+W6P, Bhagat Ki Kothi, Jodhpur, Rajasthan 342001, India
Lat 26.247281°
Long 73.020793°
20/01/22 01:41 PM



DEEP FREEZERS (-20, -80)









### **ICEMATIC, INCUBATORS**





## SINGLE AND DOUBLE DISTILLATION UNITS





### **AUTOCLAVES**







**SPEED-VAC** 



**REAL TIME PCR** 

### **SPECTROFLURIMETER**







# GEL DOCUMENTATION SYSTEMS







### **AGAROSE GEL ELECTROPHORESIS UNITS**







### THERMOCYCLERS/PCR





MILLI-Q WATER
PURIFIER



**LYOPHILIZER** 





UV-VIS
SPECTROPHOTOMETERS/NANODROP





### **STEREOMICROSCOPES**





### **FLUORESCENT MICROSCOPES**









#### **HERBARIUM**



#### **BOTANICAL GARDEN**