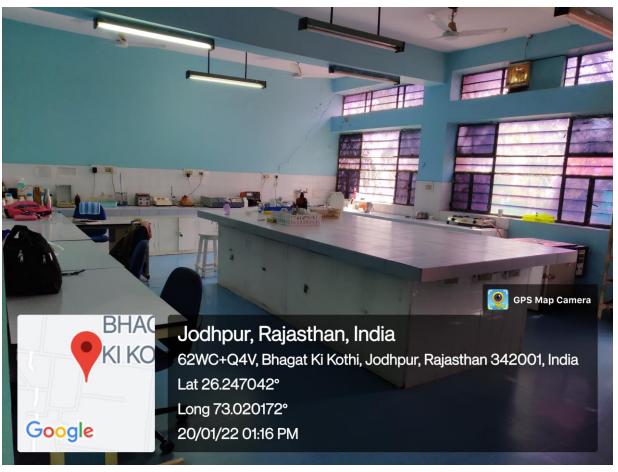

# MAJOR RESEARCH FACILITIES-DEPARTMENT OF BOTANY (UGC-CENTRE FOR ADVANCED STUDIES)

### **GREEN HOUSES/ GLASS HOUSES**





### **MODULAR MOLECULAR BIOLOGY LAB**



### **MICROPROPAGATION & HARDENING UNIT**





### **GREEN HOUSE**





AEROPONICS UNIT





### **INOCULATION & CULTURE ROOMS**









### WALK-IN TRANSGENIC PLANT GROWTH CHAMBER, COLD ROOM, MICROBIAL CHAMBER

### **INCUABTORS/ INDUSTRIAL OVEN**







### 1D SDS-PAGE/ 2-D PAGE UNITS













**HPLC** AAS



## COOLING CENTRIFUGES













Jodhpur, Rajasthan, India
62WC+W6P, Bhagat Ki Kothi, Jodhpur, Rajasthan 342001, India
Lat 26.247281°
Long 73.020793°
20/01/22 01:41 PM



DEEP FREEZERS (-20, -80)









### **ICEMATIC, INCUBATORS**





## SINGLE AND DOUBLE DISTILLATION UNITS





### **AUTOCLAVES**







**SPEED-VAC** 



**REAL TIME PCR** 

### **SPECTROFLURIMETER**







# GEL DOCUMENTATION SYSTEMS







### **AGAROSE GEL ELECTROPHORESIS UNITS**







### THERMOCYCLERS/PCR





MILLI-Q WATER
PURIFIER



**LYOPH