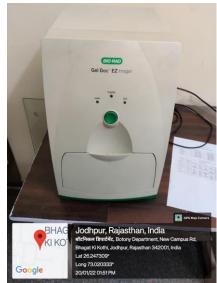

ADVANCED STUDIES)

### **GREEN HOUSES/ GLASS HOUSES**





### **MODULAR MOLECULAR BIOLOGY LAB**



### **MICROPROPAGATION & HARDENING UNIT**





### **GREEN HOUSE**





AEROPONICS UNIT





### **INOCULATION & CULTURE ROOMS**









### WALK-IN TRANSGENIC PLANT GROWTH CHAMBER, COLD ROOM, MICROBIAL CHAMBER

### **INCUABTORS/ INDUSTRIAL OVEN**







### 1D SDS-PAGE/ 2-D PAGE UNITS













**HPLC** AAS



## COOLING CENTRIFUGES













Jodhpur, Rajasthan, India
62WC+W6P, Bhagat Ki Kothi, Jodhpur, Rajasthan 342001, India
Lat 26.247281°
Long 73.020793°
20/01/22 01:41 PM



DEEP FREEZERS (-20, -80)









### **ICEMATIC, INCUBATORS**





## SINGLE AND DOUBLE DISTILLATION UNITS





### **AUTOCLAVES**







**SPEED-VAC** 



**REAL TIME PCR** 

### **SPECTROFLURIMETER**







# GEL DOCUMENTATION SYSTEMS







### **AGAROSE GEL ELECTROPHORESIS UNITS**







### THERMOCYCLERS/PCR





MILLI-Q WATER
PURIFIER



**LYOPHILIZER** 





UV-VIS
SPECTROPHOTOMETERS/NANODROP





### **STEREOMICROSCOPES**





### **FLUORESCENT MICROSCOPES**









#### **HERBARIUM**



#### **BOTANICAL GARDEN**