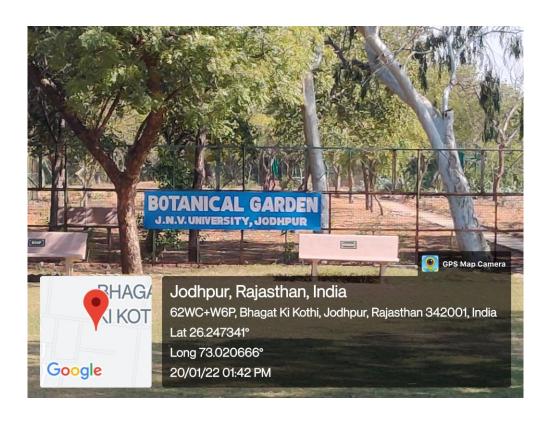

CUABTORS/ INDUSTRIAL OVEN**







### 1D SDS-PAGE/ 2-D PAGE UNITS













**HPLC** AAS



## COOLING CENTRIFUGES













Jodhpur, Rajasthan, India
62WC+W6P, Bhagat Ki Kothi, Jodhpur, Rajasthan 342001, India
Lat 26.247281°
Long 73.020793°
20/01/22 01:41 PM



DEEP FREEZERS (-20, -80)









### **ICEMATIC, INCUBATORS**





## SINGLE AND DOUBLE DISTILLATION UNITS





### **AUTOCLAVES**







**SPEED-VAC** 



**REAL TIME PCR** 

### **SPECTROFLURIMETER**







# GEL DOCUMENTATION SYSTEMS







### **AGAROSE GEL ELECTROPHORESIS UNITS**







### THERMOCYCLERS/PCR





MILLI-Q WATER
PURIFIER



**LYOPHILIZER** 





UV-VIS
SPECTROPHOTOMETERS/NANODROP





### **STEREOMICROSCOPES**





### **FLUORESCENT MICROSCOPES**









#### **HERBARIUM**



#### **BOTANICAL GARDEN**