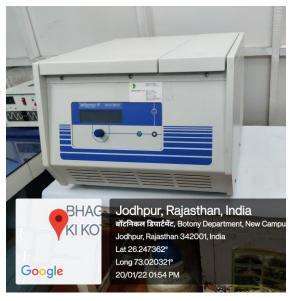

## COOLING CENTRIFUGES

Jodhpur, Rajasthan, India
62WC+W6P, Bhagat Ki Kothi, Jodhpur, Rajasthan 342001, India
Lat 26.247281°
Long 73.020793°
20/01/22 01:41 PM

DEEP FREEZERS (-20, -80)