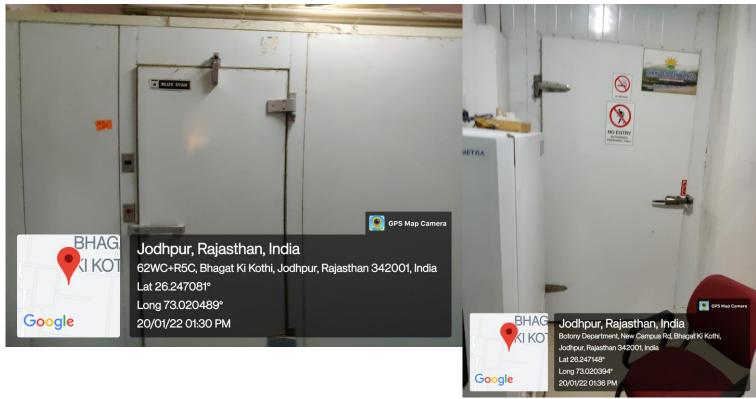

# MAJOR RESEARCH FACILITIES-DEPARTMENT OF BOTANY (UGC-CENTRE FOR ADVANCED STUDIES)

### **GREEN HOUSES/ GLASS HOUSES**





### **MODULAR MOLECULAR BIOLOGY LAB**



### **MICROPROPAGATION & HARDENING UNIT**





### **GREEN HOUSE**





AEROPONICS UNIT





### **INOCULATION & CULTURE ROOMS**









### WALK-IN TRANSGENIC PLANT GROWTH CHAMBER, COLD ROOM, MICROBIAL CHAMBER

### **INCUABTORS/ INDUSTRIAL OVEN**







### 1D SDS-PAGE/ 2-D PAGE UNITS













**HPLC** AAS



## COOLING CENTRIFUGES













Jodhpur, Rajasthan, India
62WC+W6P, Bhagat Ki Kothi, Jodhpur, Rajasthan 342001, India
Lat 26.247281°
Long 73.020793°
20/01/22 01:41 PM



DEEP FREEZERS (-20, -80)









### **ICEMATIC, INCUBATORS**





## SINGLE AND DOUBLE DISTILLATION UNITS





### **AUTOCLAVES**







**SPEED-VAC** 



**REAL TIME PCR** 

### **SPECTROFLURIMETER**







# GEL DOCUMENTATION SYSTEMS







### **AGAROSE GEL ELECTROPHORESIS UNITS**







### THERMOCYCLERS/PCR





MILLI-Q WATER
PURIFIER



**LYOPHILIZER** 





UV-VIS
SPECTROPHOTOMETERS/NANODROP





### **STEREOMICROSCOPES**





### *