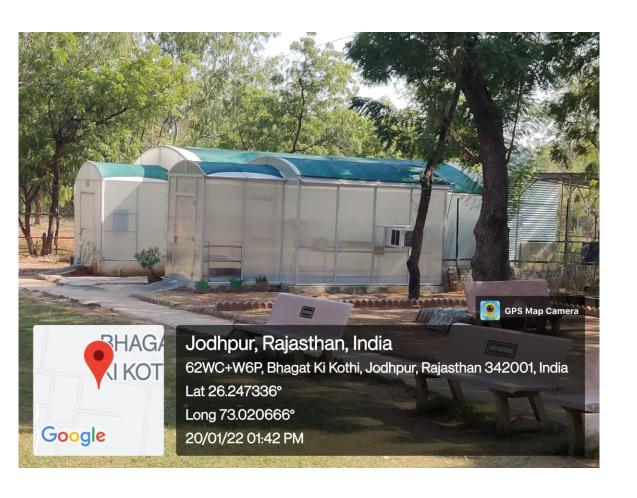

# MAJOR RESEARCH FACILITIES-DEPARTMENT OF BOTANY (UGC-CENTRE FOR ADVANCED STUDIES)

### **GREEN HOUSES/ GLASS HOUSES**





### **MODULAR MOLECULAR BIOLOGY LAB**



### **MICROPROPAGATION & HARDENING UNIT**





### **GREEN HOUSE**





AEROPONICS UNIT





### **INOCULATION & CULTURE ROOMS**









### WALK-IN TRANSGENIC PLANT GROWTH CHAMBER, COLD ROOM, MICROBIAL CHAMBER

### **INCUABTORS/ INDUSTRIAL OVEN**







### 1D SDS-PAGE/ 2-D PAGE UNITS













**HPLC** AAS



## COOLING CENTRIFUGES













Jodhpur, Rajasthan, India
62WC+W6P, Bhagat Ki Kothi, Jodhpur, Rajasthan 342001, India
Lat 26.247281°
Long 73.020793°
20/01/22 01:41 PM



DEEP FREEZERS (-20, -80)









### **ICEMATIC, INCUBATORS**





## SINGLE AND DOUBLE DISTILLATION UNITS





### **AUTOCLAVES**







**SPEED-VAC** 



**REAL TIME PCR** 

### **SPECTROFLURIMETER**







# GEL DOCUMENTATION SYSTEMS







### **AGAROSE GEL E