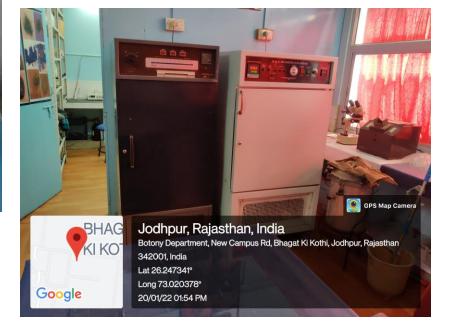

# MAJOR RESEARCH FACILITIES-DEPARTMENT OF BOTANY (UGC-CENTRE FOR ADVANCED STUDIES)

### **GREEN HOUSES/ GLASS HOUSES**





### **MODULAR MOLECULAR BIOLOGY LAB**



### **MICROPROPAGATION & HARDENING UNIT**





### **GREEN HOUSE**





AEROPONICS UNIT





### **INOCULATION & CULTURE ROOMS**









### WALK-IN TRANSGENIC PLANT GROWTH CHAMBER, COLD ROOM, MICROBIAL CHAMBER

### **INCUABTORS/ INDUSTRIAL OVEN**







### 1D SDS-PAGE/ 2-D PAGE UNITS













**HPLC** AAS



## COOLING CENTRIFUGES













Jodhpur, Rajasthan, India
62WC+W6P, Bhagat Ki Kothi, Jodhpur, Rajasthan 342001, India
Lat 26.247281°
Long 73.020793°
20/01/22 01:41 PM



DEEP FREEZERS (-20, -80)









### **ICEMATIC, INCUBATORS**





## SINGLE AND DOUBLE DISTILLATION UNITS





### **AUTOCLAVES**







**SPEED-VAC** 



**REAL TIME PCR** 

### **SPECTROFLURIMETER**







# GEL DOCUMENTATION SYSTEMS







### **AGAROSE GEL ELECTROPHORESIS UNITS**







### THERMOCYCLERS/PCR





MILLI-Q WATER
PURIFIER



**LYOPHILIZER** 





UV-VIS
SPECTROPHOTOMETERS/NANODROP





### **STEREOMICROSCOPES**





### **FLUORESCENT MICROSCOPES**









#### **HERBARIUM**



#### **BOTANICAL GARDEN**