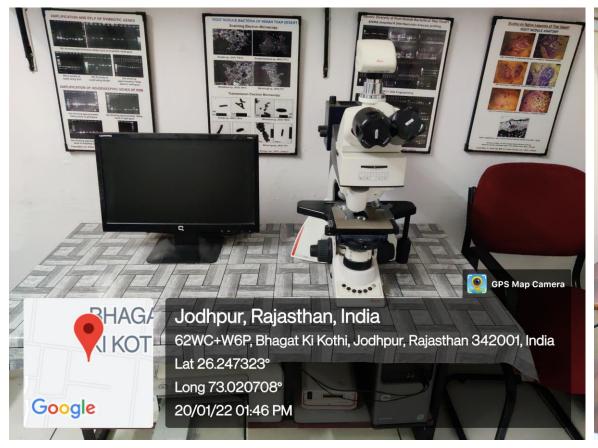

NT GROWTH CHAMBER, COLD ROOM, MICROBIAL CHAMBER

### **INCUABTORS/ INDUSTRIAL OVEN**







### 1D SDS-PAGE/ 2-D PAGE UNITS













**HPLC** AAS



## COOLING CENTRIFUGES













Jodhpur, Rajasthan, India
62WC+W6P, Bhagat Ki Kothi, Jodhpur, Rajasthan 342001, India
Lat 26.247281°
Long 73.020793°
20/01/22 01:41 PM



DEEP FREEZERS (-20, -80)









### **ICEMATIC, INCUBATORS**





## SINGLE AND DOUBLE DISTILLATION UNITS





### **AUTOCLAVES**







**SPEED-VAC** 



**REAL TIME PCR** 

### **SPECTROFLURIMETER**







# GEL DOCUMENTATION SYSTEMS







### **AGAROSE GEL ELECTROPHORESIS UNITS**







### THERMOCYCLERS/PCR





MILLI-Q WATER
PURIFIER



**LYOPHILIZER** 





UV-VIS
SPECTROPHOTOMETERS/NANODROP





### **STEREOMICROSCOPES**





### **FLUORESCENT MICROSCOPES**









#### **HERBARIUM**



#### **BOTANICAL GARDEN**