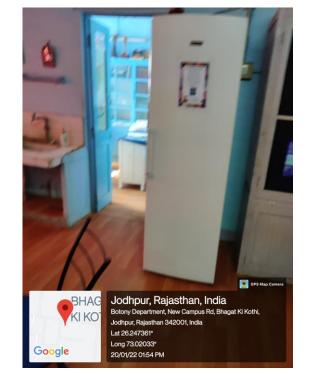

## COOLING CENTRIFUGES

Jodhpur, Rajasthan, India
62WC+W6P, Bhagat Ki Kothi, Jodhpur, Rajasthan 342001, India
Lat 26.247281°
Long 73.020793°
20/01/22 01:41 PM

DEEP FREEZERS (-20, -80)