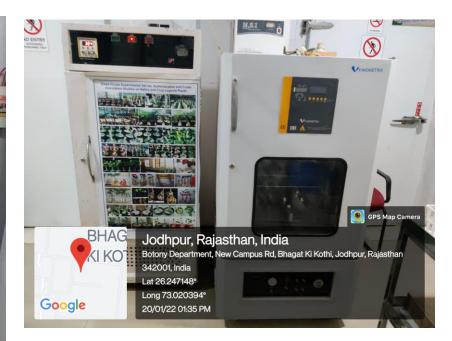

# MAJOR RESEARCH FACILITIES-DEPARTMENT OF BOTANY (UGC-CENTRE FOR ADVANCED STUDIES)

### **GREEN HOUSES/ GLASS HOUSES**





### **MODULAR MOLECULAR BIOLOGY LAB**



### **MICROPROPAGATION & HARDENING UNIT**





### **GREEN HOUSE**





AEROPONICS UNIT





### **INOCULATION & CULTURE ROOMS**









### WALK-IN TRANSGENIC PLANT GROWTH CHAMBER, COLD ROOM, MICROBIAL CHAMBER

### **INCUABTORS/ INDUSTRIAL OVEN**







### 1D SDS-PAGE/ 2-D PAGE UNITS













**HPLC** AAS



## COOLING CENTRIFUGES













Jodhpur, Rajasthan, India
62WC+W6P, Bhagat Ki Kothi, Jodhpur, Rajasthan 342001, India
Lat 26.247281°
Long 73.020793°
20/01/22 01:41 PM



DEEP FREEZERS (-20, -80)









### **ICEMATIC, INCUBATORS**





## SINGLE AND DOUBLE DISTILLATION UNITS





### **AUTOCLAVES**







**SPEED-VAC** 



**REAL TIME PCR** 

### **SPECTROFLURIMETER**







# GEL DOCUMENTATION SYSTEMS







### **AGAROSE GEL ELECTROPHORESIS UNITS**







### THERMOCYCLERS/PCR





MILLI-Q WATER
PURIFIER



**LYOPHILIZER** 





UV-VIS
SPECTROPHOTOMETERS/NANODROP





### **STEREOMICROSCOPES**





### **FLUORESCENT MICROSCOPES**









#### **HERBARIUM**



#### **BOTANICAL GARDEN**