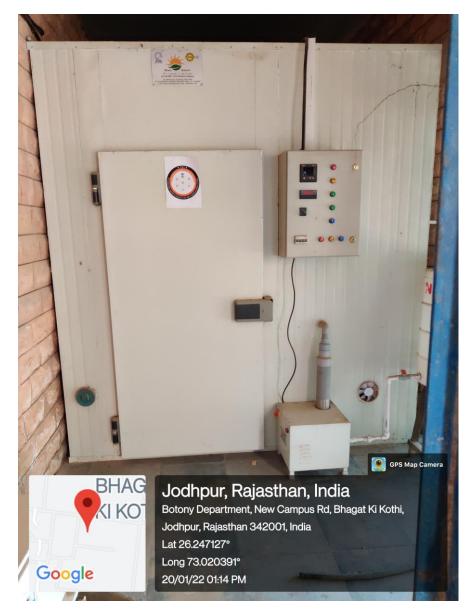

# MAJOR RESEARCH FACILITIES-DEPARTMENT OF BOTANY (UGC-CENTRE FOR ADVANCED STUDIES)

### **GREEN HOUSES/ GLASS HOUSES**





### **MODULAR MOLECULAR BIOLOGY LAB**



### **MICROPROPAGATION & HARDENING UNIT**





### **GREEN HOUSE**





AEROPONICS UNIT





### **INOCULATION & CULTURE ROOMS**









### WALK-IN TRANSGENIC PLANT GROWTH CHAMBER, COLD ROOM, MICROBIAL CHAMBER

### **INCUABTORS/ INDUSTRIAL OVEN**







### 1D SDS-PAGE/ 2-D PAGE UNITS













**HPLC** AAS



## COOLING CENTRIFUGES













Jodhpur, Rajasthan, India
62WC+W6P, Bhagat Ki Kothi, Jodhpur, Rajasthan 342001, India
Lat 26.247281°
Long 73.020793°
20/01/22 01:41 PM



DEEP FREEZERS (-20, -80)









### **ICEMATIC, INCUBATORS**





## SINGLE AND DOUBLE DISTILLATION UNITS





### **AUTOCLAVES**







**SPEED-VAC** 



**REAL TIME PCR** 

### **SPECTROFLURIMETER**







# GEL DOCUMENTATION SYSTEMS







### **AGAROSE GEL ELECTROPHORESIS UNITS**







### THERMOCYCLERS/PCR





MILLI-Q WATER
PURIFIER



**LYOPHILIZER** 





UV-VIS
SPECTROPHOTOMETERS/NANODROP





### **STEREOMICROSCOPES**





###