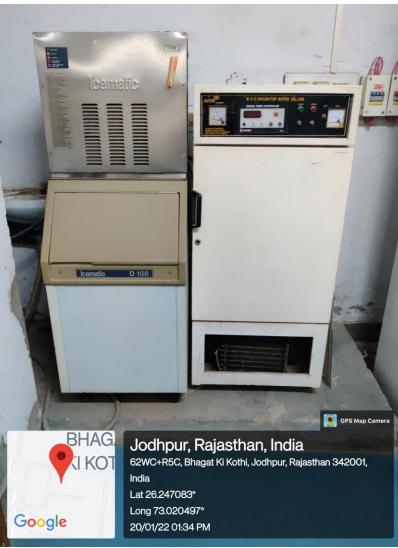

# MAJOR RESEARCH FACILITIES-DEPARTMENT OF BOTANY (UGC-CENTRE FOR ADVANCED STUDIES)

### **GREEN HOUSES/ GLASS HOUSES**





### **MODULAR MOLECULAR BIOLOGY LAB**



### **MICROPROPAGATION & HARDENING UNIT**





### **GREEN HOUSE**





AEROPONICS UNIT





### **INOCULATION & CULTURE ROOMS**









### WALK-IN TRANSGENIC PLANT GROWTH CHAMBER, COLD ROOM, MICROBIAL CHAMBER

### **INCUABTORS/ INDUSTRIAL OVEN**







### 1D SDS-PAGE/ 2-D PAGE UNITS













**HPLC** AAS



## COOLING CENTRIFUGES













Jodhpur, Rajasthan, India
62WC+W6P, Bhagat Ki Kothi, Jodhpur, Rajasthan 342001, India
Lat 26.247281°
Long 73.020793°
20/01/22 01:41 PM



DEEP FREEZERS (-20, -80)









### **ICEMATIC, INCUBATORS**





## SINGLE AND DOUBLE DISTILLATION UNITS





### **AUTOCLAVES**







**SPEED-VAC** 



**REAL TIME PCR** 

### **SPECTROFLURIMETER**







# GEL DOCUMENTATION SYSTEMS







### **AGAROSE GEL ELECTROPHORESIS UNITS**







### THERMOCYCLERS/PCR





MILLI-Q WATER
PURIFIER



**LYOPHILIZER** 





UV-VIS
SPECTROPHOTOMETERS/NANODROP





### **STEREOMICROSCOPES**





### **FLUORESCENT MICROSCOPES**









#### **HERBARIUM**



#### **BOTANICAL GARDEN**