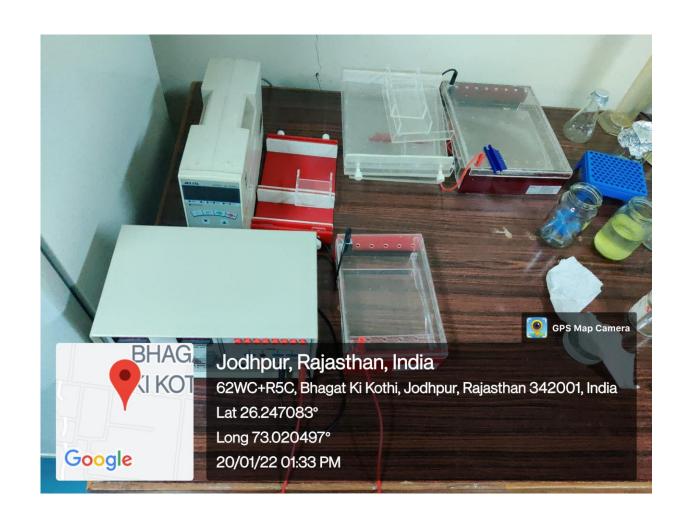

OUSES/ GLASS HOUSES**





### **MODULAR MOLECULAR BIOLOGY LAB**



### **MICROPROPAGATION & HARDENING UNIT**





### **GREEN HOUSE**





AEROPONICS UNIT





### **INOCULATION & CULTURE ROOMS**









### WALK-IN TRANSGENIC PLANT GROWTH CHAMBER, COLD ROOM, MICROBIAL CHAMBER

### **INCUABTORS/ INDUSTRIAL OVEN**







### 1D SDS-PAGE/ 2-D PAGE UNITS













**HPLC** AAS



## COOLING CENTRIFUGES













Jodhpur, Rajasthan, India
62WC+W6P, Bhagat Ki Kothi, Jodhpur, Rajasthan 342001, India
Lat 26.247281°
Long 73.020793°
20/01/22 01:41 PM



DEEP FREEZERS (-20, -80)









### **ICEMATIC, INCUBATORS**





## SINGLE AND DOUBLE DISTILLATION UNITS





### **AUTOCLAVES**







**SPEED-VAC** 



**REAL TIME PCR** 

### **SPECTROFLURIMETER**







# GEL DOCUMENTATION SYSTEMS







### **AGAROSE GEL ELECTROPHORESIS UNITS**







### THERMOCYCLERS/PCR





MILLI-Q WATER
PURIFIER



**LYOPHILIZER** 





UV-VIS
SPECTROPHOTOMETERS/NANODROP





### **STEREOMICROSCOPES**





### **FLUORESCENT MICROSCOPES**









#### **HERBARIUM**



#### **BOTANICAL GARDEN**