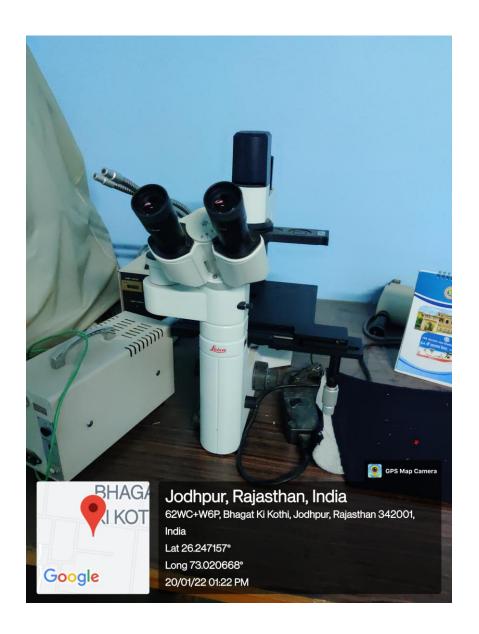

ROWTH CHAMBER, COLD ROOM, MICROBIAL CHAMBER

### **INCUABTORS/ INDUSTRIAL OVEN**







### 1D SDS-PAGE/ 2-D PAGE UNITS













**HPLC** AAS



## COOLING CENTRIFUGES













Jodhpur, Rajasthan, India
62WC+W6P, Bhagat Ki Kothi, Jodhpur, Rajasthan 342001, India
Lat 26.247281°
Long 73.020793°
20/01/22 01:41 PM



DEEP FREEZERS (-20, -80)









### **ICEMATIC, INCUBATORS**





## SINGLE AND DOUBLE DISTILLATION UNITS





### **AUTOCLAVES**







**SPEED-VAC** 



**REAL TIME PCR** 

### **SPECTROFLURIMETER**







# GEL DOCUMENTATION SYSTEMS







### **AGAROSE GEL ELECTROPHORESIS UNITS**







### THERMOCYCLERS/PCR





MILLI-Q WATER
PURIFIER



**LYOPHILIZER** 





UV-VIS
SPECTROPHOTOMETERS/NANODROP





### **STEREOMICROSCOPES**





### **FLUORESCENT MICROSCOPES**









#### **HERBARIUM**



#### **BOTANICAL GARDEN**