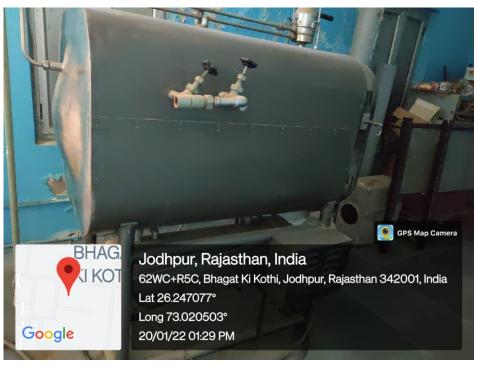

# MAJOR RESEARCH FACILITIES-DEPARTMENT OF BOTANY (UGC-CENTRE FOR ADVANCED STUDIES)

### **GREEN HOUSES/ GLASS HOUSES**





### **MODULAR MOLECULAR BIOLOGY LAB**



### **MICROPROPAGATION & HARDENING UNIT**





### **GREEN HOUSE**





AEROPONICS UNIT





### **INOCULATION & CULTURE ROOMS**









### WALK-IN TRANSGENIC PLANT GROWTH CHAMBER, COLD ROOM, MICROBIAL CHAMBER

### **INCUABTORS/ INDUSTRIAL OVEN**







### 1D SDS-PAGE/ 2-D PAGE UNITS













**HPLC** AAS



## COOLING CENTRIFUGES













Jodhpur, Rajasthan, India
62WC+W6P, Bhagat Ki Kothi, Jodhpur, Rajasthan 342001, India
Lat 26.247281°
Long 73.020793°
20/01/22 01:41 PM



DEEP FREEZERS (-20, -80)









### **ICEMATIC, INCUBATORS**





## SINGLE AND DOUBLE DISTILLATION UNITS





### **AUTOCLAVES**







**SPEED-VAC** 



**REAL TIME PCR** 

### **SPECTROFLURIMETER**







# GEL DOCUMENTATION SYSTEMS







### **AGAROSE GEL ELECTROPHORESIS UNITS**







### THERMOCYCLERS/PCR





MILLI-Q WATER
PURIFIER



**LYOPHILIZER** 





UV-VIS
SPECTROPHOTOMETERS/NANODROP





### **STEREOMICROSCOPES**





### **FLUORESCENT MICROSCOPES**









#### **HERBARIUM**



#### **BOTANICAL GARDEN**