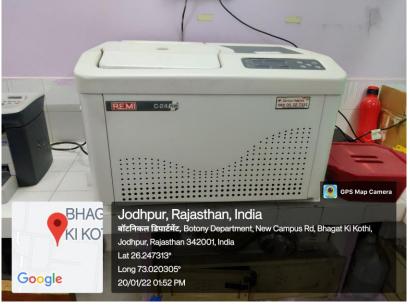

## COOLING CENTRIFUGES

Jodhpur, Rajasthan, India
62WC+W6P, Bhagat Ki Kothi, Jodhpur, Rajasthan 342001, India
Lat 26.247281°
Long 73.020793°
20/01/22 01:41 PM

DEEP FREEZERS (-20, -80)