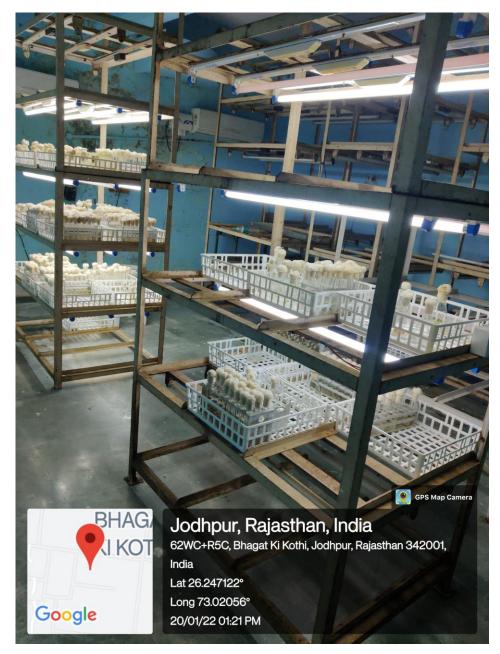

# MAJOR RESEARCH FACILITIES-DEPARTMENT OF BOTANY (UGC-CENTRE FOR ADVANCED STUDIES)

### **GREEN HOUSES/ GLASS HOUSES**





### **MODULAR MOLECULAR BIOLOGY LAB**



### **MICROPROPAGATION & HARDENING UNIT**





### **GREEN HOUSE**





AEROPONICS UNIT





### **INOCULATION & CULTURE ROOMS**









### WALK-IN TRANSGENIC PLANT GROWTH CHAMBER, COLD ROOM, MICROBIAL CHAMBER

### **INCUABTORS/ INDUSTRIAL OVEN**







### 1D SDS-PAGE/ 2-D PAGE UNITS













**HPLC** AAS



## COOLING CENTRIFUGES













Jodhpur, Rajasthan, India
62WC+W6P, Bhagat Ki Kothi, Jodhpur, Rajasthan 342001, India
Lat 26.247281°
Long 73.020793°
20/01/22 01:41 PM



DEEP FREEZERS (-20, -80)









### **ICEMATIC, INCUBATORS**





## SINGLE AND DOUBLE DISTILLATION UNITS





### **AUTOCLAVES**







**SPEED-VAC** 



**REAL TIME PCR** 

### **SPECTROFLURIMETER**







# GEL DOCUMENTATION SYSTEMS







### **AGAROSE GEL ELECTROPHORESIS UNITS**







### THERMOCYCLERS/PCR





MILLI-Q WATER
PURIFIER



**LYOPHILIZER** 





UV-VIS
SPECTROPHOTOMETERS/NANODROP





### **STEREOMICROSCOPES**





#