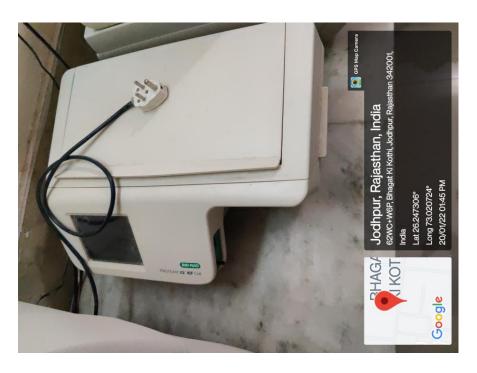

# MAJOR RESEARCH FACILITIES-DEPARTMENT OF BOTANY (UGC-CENTRE FOR ADVANCED STUDIES)

### **GREEN HOUSES/ GLASS HOUSES**





### **MODULAR MOLECULAR BIOLOGY LAB**



### **MICROPROPAGATION & HARDENING UNIT**





### **GREEN HOUSE**





AEROPONICS UNIT





### **INOCULATION & CULTURE ROOMS**









### WALK-IN TRANSGENIC PLANT GROWTH CHAMBER, COLD ROOM, MICROBIAL CHAMBER

### **INCUABTORS/ INDUSTRIAL OVEN**







### 1D SDS-PAGE/ 2-D PAGE UNITS













**HPLC** AAS



## COOLING CENTRIFUGES













Jodhpur, Rajasthan, India
62WC+W6P, Bhagat Ki Kothi, Jodhpur, Rajasthan 342001, India
Lat 26.247281°
Long 73.020793°
20/01/22 01:41 PM



DEEP FREEZERS (-20, -80)









### **ICEMATIC, INCUBATORS**





## SINGLE AND DOUBLE DISTILLATION UNITS





### **AUTOCLAVES**







**SPEED-VAC** 



**REAL TIME PCR** 

### **SPECTROFLURIMETER**







# GEL DOCUMENTATION SYSTEMS







### **AGAROSE GEL ELECTROPHORESIS UNITS**







### THERMOCYCLERS/PCR





MILLI-Q WATER
PURIFIER



**LYOPHILIZER** 





UV-VIS
SPECTROPHOTOMETERS/NANODROP





### **STEREOMICROSCOPES**





### **FLUORESCENT MICROSCOPES**









#### **HERBARIUM**



#### **BOTANICAL GARDEN**