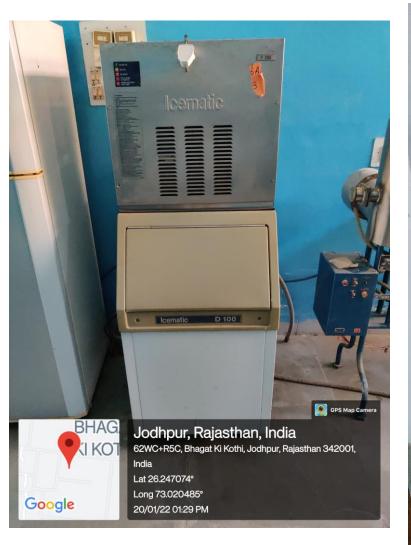

# MAJOR RESEARCH FACILITIES-DEPARTMENT OF BOTANY (UGC-CENTRE FOR ADVANCED STUDIES)

### **GREEN HOUSES/ GLASS HOUSES**





### **MODULAR MOLECULAR BIOLOGY LAB**



### **MICROPROPAGATION & HARDENING UNIT**





### **GREEN HOUSE**





AEROPONICS UNIT





### **INOCULATION & CULTURE ROOMS**









### WALK-IN TRANSGENIC PLANT GROWTH CHAMBER, COLD ROOM, MICROBIAL CHAMBER

### **INCUABTORS/ INDUSTRIAL OVEN**







### 1D SDS-PAGE/ 2-D PAGE UNITS













**HPLC** AAS



## COOLING CENTRIFUGES













Jodhpur, Rajasthan, India
62WC+W6P, Bhagat Ki Kothi, Jodhpur, Rajasthan 342001, India
Lat 26.247281°
Long 73.020793°
20/01/22 01:41 PM



DEEP FREEZERS (-20, -80)









### **ICEMATIC, INCUBATORS**





## SINGLE AND DOUBLE DISTILLATION UNITS





### **AUTOCLAVES**







**SPEED-VAC** 



**REAL TIME PCR** 

### **SPECTROFLURIMETER**







# GEL DOCUMENTATION SYSTEMS







### **AGAROSE GEL ELECTROPHORESIS UNITS**







### THERMOCYCLERS/PCR





MILLI-Q WATER
PURIFIER



**LYOPHILIZER** 





UV-VIS
SPECTROPHOTOMETERS/NANODROP





### **STEREOMICROSCOPES**





### **FLUORESCENT MICROSCOPES**









#### **HERBARIUM**



#### **BOTANICAL GARDEN**