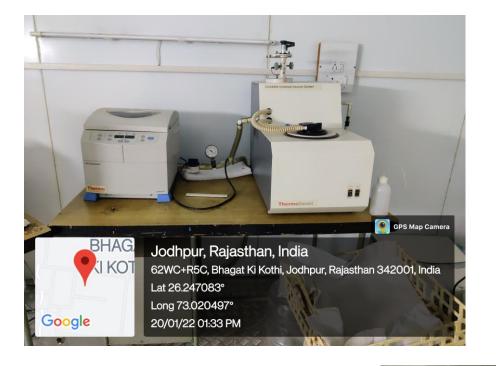

## COOLING CENTRIFUGES

Jodhpur, Rajasthan, India
62WC+W6P, Bhagat Ki Kothi, Jodhpur, Rajasthan 342001, India
Lat 26.247281°
Long 73.020793°
20/01/22 01:41 PM

DEEP FREEZERS (-20, -80)