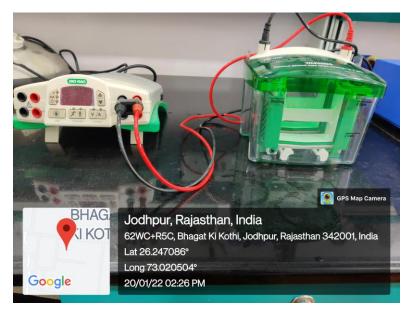

# MAJOR RESEARCH FACILITIES-DEPARTMENT OF BOTANY (UGC-CENTRE FOR ADVANCED STUDIES)

### **GREEN HOUSES/ GLASS HOUSES**





### **MODULAR MOLECULAR BIOLOGY LAB**



### **MICROPROPAGATION & HARDENING UNIT**





### **GREEN HOUSE**





AEROPONICS UNIT





### **INOCULATION & CULTURE ROOMS**









### WALK-IN TRANSGENIC PLANT GROWTH CHAMBER, COLD ROOM, MICROBIAL CHAMBER

### **INCUABTORS/ INDUSTRIAL OVEN**







### 1D SDS-PAGE/ 2-D PAGE UNITS













**HPLC** AAS



## COOLING CENTRIFUGES













Jodhpur, Rajasthan, India
62WC+W6P, Bhagat Ki Kothi, Jodhpur, Rajasthan 342001, India
Lat 26.247281°
Long 73.020793°
20/01/22 01:41 PM



DEEP FREEZERS (-20, -80)









### **ICEMATIC, INCUBATORS**





## SINGLE AND DOUBLE DISTILLATION UNITS





### **AUTOCLAVES**







**SPEED-VAC** 



**REAL TIME PCR** 

### **SPECTROFLURIMETER**







# GEL DOCUMENTATION SYSTEMS







### **AGAROSE GEL ELECTROPHORESIS UNITS**







### THERMOCYCLERS/PCR





MILLI-Q WATER
PURIFIER



**LYOPHILIZER** 





UV-VIS
SPECTROPHOTOMETERS/NANODROP





### **STEREOMICROSCOPES**





### **FLUORESCENT MICROSCOPES**









#### **HERBARIUM**



#### **BOTANICAL GARDEN**