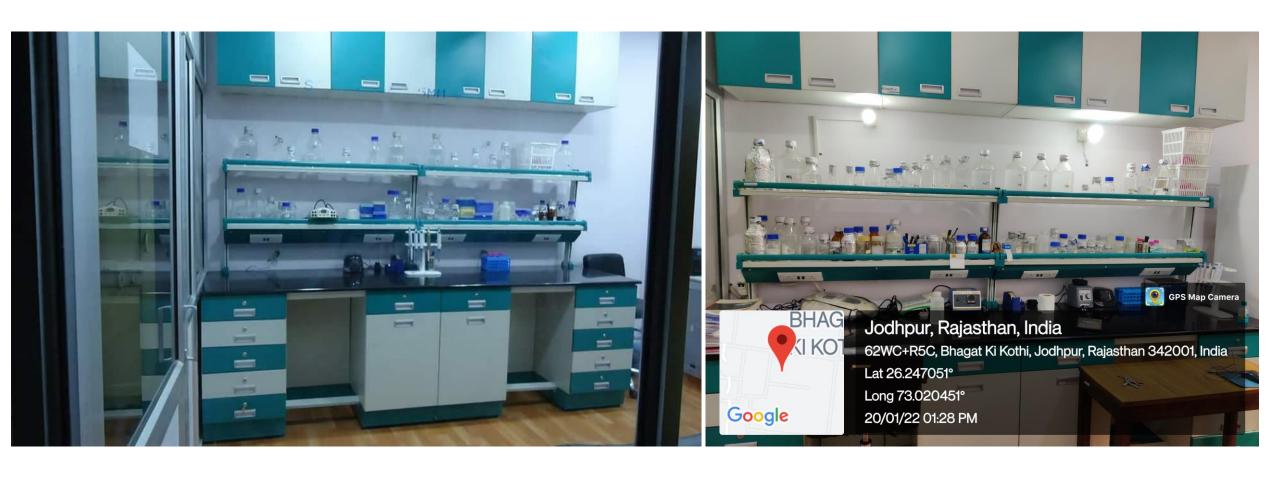

# MAJOR RESEARCH FACILITIES-DEPARTMENT OF BOTANY (UGC-CENTRE FOR ADVANCED STUDIES)

### **GREEN HOUSES/ GLASS HOUSES**





### **MODULAR MOLECULAR BIOLOGY LAB**



### **MICROPROPAGATION & HARDENING UNIT**





### **GREEN HOUSE**





AEROPONICS UNIT





### **INOCULATION & CULTURE ROOMS**









### WALK-IN TRANSGENIC PLANT GROWTH CHAMBER, COLD ROOM, MICROBIAL CHAMBER

### **INCUABTORS/ INDUSTRIAL OVEN**







### 1D SDS-PAGE/ 2-D PAGE UNITS













**HPLC** AAS



## COOLING CENTRIFUGES













Jodhpur, Rajasthan, India
62WC+W6P, Bhagat Ki Kothi, Jodhpur, Rajasthan 342001, India
Lat 26.247281°
Long 73.020793°
20/01/22 01:41 PM



DEEP FREEZERS (-20, -80)









### **ICEMATIC, INCUBATORS**





## SINGLE AND DOUBLE DISTILLATION UNITS





### **AUTOCLAVES**







**SPEED-VAC** 



**REAL TIME PCR** 

### **SPECTROFLURIMETER**







# GEL DOCUMENTATION SYSTEMS







### **AGAROSE GEL ELECTROPHORESIS UNITS**







### THERMOCYC