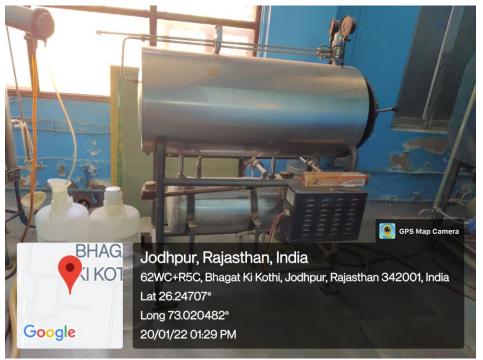

# MAJOR RESEARCH FACILITIES-DEPARTMENT OF BOTANY (UGC-CENTRE FOR ADVANCED STUDIES)

### **GREEN HOUSES/ GLASS HOUSES**





### **MODULAR MOLECULAR BIOLOGY LAB**



### **MICROPROPAGATION & HARDENING UNIT**





### **GREEN HOUSE**





AEROPONICS UNIT





### **INOCULATION & CULTURE ROOMS**









### WALK-IN TRANSGENIC PLANT GROWTH CHAMBER, COLD ROOM, MICROBIAL CHAMBER

### **INCUABTORS/ INDUSTRIAL OVEN**







### 1D SDS-PAGE/ 2-D PAGE UNITS













**HPLC** AAS



## COOLING CENTRIFUGES













Jodhpur, Rajasthan, India
62WC+W6P, Bhagat Ki Kothi, Jodhpur, Rajasthan 342001, India
Lat 26.247281°
Long 73.020793°
20/01/22 01:41 PM



DEEP FREEZERS (-20, -80)









### **ICEMATIC, INCUBATORS**





## SINGLE AND DOUBLE DISTILLATION UNITS





### **AUTOCLAVES**







**SPEED-VAC** 



**REAL TIME PCR** 

### **SPECTROFLURIMETER**







# GEL DOCUMENTATION SYSTEMS







### **AGAROSE GEL ELECTROPHORESIS UNITS**







### THERMOCYCLERS/PCR





MILLI-Q WATER
PURIFIER



**LYOPHILIZER** 





UV-VIS
SPECTROPHOTOMETERS/NANODROP





### **STEREOMICROSCOPES**





### **FLUORESCENT MICROSCOPES**









#### **HERBARIUM**



#### **BOTANICAL GARDEN**