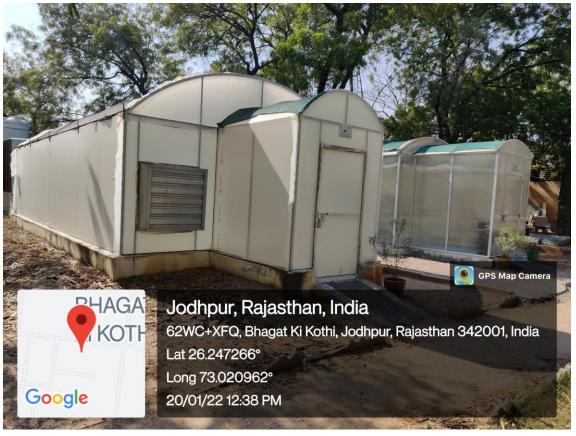

# MAJOR RESEARCH FACILITIES-DEPARTMENT OF BOTANY (UGC-CENTRE FOR ADVANCED STUDIES)

### **GREEN HOUSES/ GLASS HOUSES**





### **MODULAR MOLECULAR BIOLOGY LAB**



### **MICROPROPAGATION & HARDENING UNIT**





### **GREEN HOUSE**





AEROPONICS UNIT





### **INOCULATION & CULTURE ROOMS**









### WALK-IN TRANSGENIC PLANT GROWTH CHAMBER, COLD ROOM, MICROBIAL CHAMBER

### **INCUABTORS/ INDUSTRIAL OVEN**







### 1D SDS-PAGE/ 2-D PAGE UNITS













**HPLC** AAS



## COOLING CENTRIFUGES













Jodhpur, Rajasthan, India
62WC+W6P, Bhagat Ki Kothi, Jodhpur, Rajasthan 342001, India
Lat 26.247281°
Long 73.020793°
20/01/22 01:41 PM



DEEP FREEZERS (-20, -80)









### **ICEMATIC, INCUBATORS**





## SINGLE AND DOUBLE DISTILLATION UNITS





### **AUTOCLAVES**







**SPEED-VAC** 



**REAL TIME PCR** 

### **SPECTROFLURIMETER**







# GEL DOCUMENTATION SYSTEMS







### **AGAROSE GEL ELE