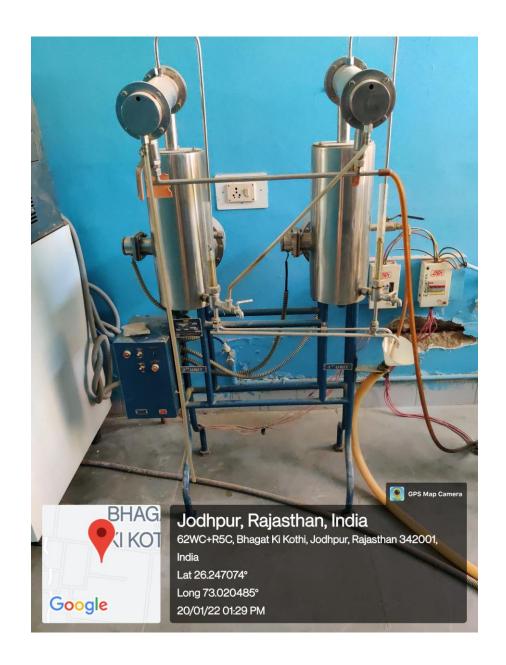

# MAJOR RESEARCH FACILITIES-DEPARTMENT OF BOTANY (UGC-CENTRE FOR ADVANCED STUDIES)

### **GREEN HOUSES/ GLASS HOUSES**





### **MODULAR MOLECULAR BIOLOGY LAB**



### **MICROPROPAGATION & HARDENING UNIT**





### **GREEN HOUSE**





AEROPONICS UNIT





### **INOCULATION & CULTURE ROOMS**









### WALK-IN TRANSGENIC PLANT GROWTH CHAMBER, COLD ROOM, MICROBIAL CHAMBER

### **INCUABTORS/ INDUSTRIAL OVEN**







### 1D SDS-PAGE/ 2-D PAGE UNITS













**HPLC** AAS



## COOLING CENTRIFUGES













Jodhpur, Rajasthan, India
62WC+W6P, Bhagat Ki Kothi, Jodhpur, Rajasthan 342001, India
Lat 26.247281°
Long 73.020793°
20/01/22 01:41 PM



DEEP FREEZERS (-20, -80)









### **ICEMATIC, INCUBATORS**





## SINGLE AND DOUBLE DISTILLATION UNITS





### **AUTOCLAVES**







**SPEED-VAC** 



**REAL TIME PCR** 

### **SPECTROFLURIMETER**







# GEL DOCUMENTATION SYSTEMS







### **AGAROSE GEL ELECTROPHORESIS UNITS**







### THERMOCYCLERS/PCR





MILLI-Q WATER
PURIFIER



**LYOPHILIZER** 





UV-VIS
SPECTROPHOTOMETERS/NANODROP





### **STEREOMICROSCOPES**





### **FLUORESCENT MICROSCOPES**









#### **HERBARIUM**



#### **BOTANICAL GARDEN**