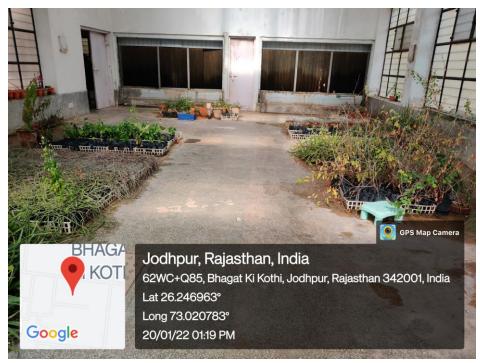

# MAJOR RESEARCH FACILITIES-DEPARTMENT OF BOTANY (UGC-CENTRE FOR ADVANCED STUDIES)

### **GREEN HOUSES/ GLASS HOUSES**





### **MODULAR MOLECULAR BIOLOGY LAB**



### **MICROPROPAGATION & HARDENING UNIT**





### **GREEN HOUSE**





AEROPONICS UNIT





### **INOCULATION & CULTURE ROOMS**









### WALK-IN TRANSGENIC PLANT GROWTH CHAMBER, COLD ROOM, MICROBIAL CHAMBER

### **INCUABTORS/ INDUSTRIAL OVEN**







### 1D SDS-PAGE/ 2-D PAGE UNITS













**HPLC** AAS



## COOLING CENTRIFUGES













Jodhpur, Rajasthan, India
62WC+W6P, Bhagat Ki Kothi, Jodhpur, Rajasthan 342001, India
Lat 26.247281°
Long 73.020793°
20/01/22 01:41 PM



DEEP FREEZERS (-20, -80)









### **ICEMATIC, INCUBATORS**





## SINGLE AND DOUBLE DISTILLATION UNITS





### **AUTOCLAVES**







**SPEED-VAC** 



**REAL TIME PCR** 

### **SPECTROFLURIMETER**







# GEL DOCUMENTATION SYSTEMS







### **AGAROSE GEL ELECTROPHORESIS UNITS**







### THERMOCYCLERS/PCR





MILLI-Q WATER
PURIFIER



**LYOPHILIZER** 





UV-VIS
SPECTROPHOTOMETERS/NAN