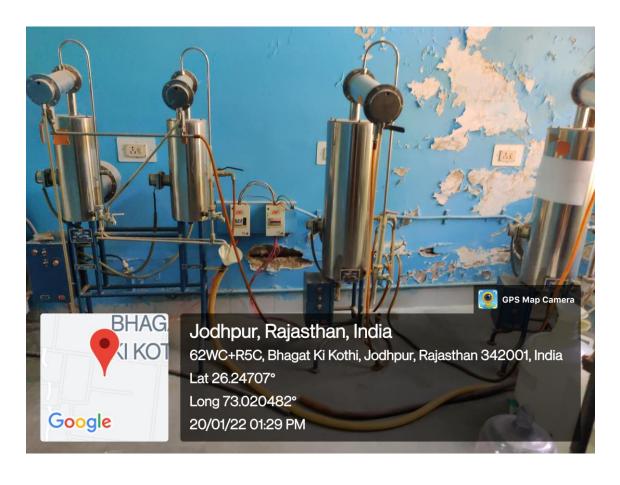

# MAJOR RESEARCH FACILITIES-DEPARTMENT OF BOTANY (UGC-CENTRE FOR ADVANCED STUDIES)

### **GREEN HOUSES/ GLASS HOUSES**





### **MODULAR MOLECULAR BIOLOGY LAB**



### **MICROPROPAGATION & HARDENING UNIT**





### **GREEN HOUSE**





AEROPONICS UNIT





### **INOCULATION & CULTURE ROOMS**









### WALK-IN TRANSGENIC PLANT GROWTH CHAMBER, COLD ROOM, MICROBIAL CHAMBER

### **INCUABTORS/ INDUSTRIAL OVEN**







### 1D SDS-PAGE/ 2-D PAGE UNITS













**HPLC** AAS



## COOLING CENTRIFUGES













Jodhpur, Rajasthan, India
62WC+W6P, Bhagat Ki Kothi, Jodhpur, Rajasthan 342001, India
Lat 26.247281°
Long 73.020793°
20/01/22 01:41 PM



DEEP FREEZERS (-20, -80)









### **ICEMATIC, INCUBATORS**





## SINGLE AND DOUBLE DISTILLATION UNITS





### **AUTOCLAVES**







**SPEED-VAC** 



**REAL TIME PCR** 

### **SPECTROFLURIMETER**







# GEL DOCUMENTATION SYSTEMS







### **AGAROSE GEL ELECTROPHORESIS UNITS**







### THERMOCYCLERS/PCR





MILLI-Q WATER
PURIFIER



**LYOPHILIZER** 





UV-VIS
SPECTROPHOTOMETERS/NANODROP





### **STEREOMICROSCOPES**





### **FLUORESCENT MICROSCOPES**









#### **HERBARIUM**



#### **BOTANICAL GARDEN**