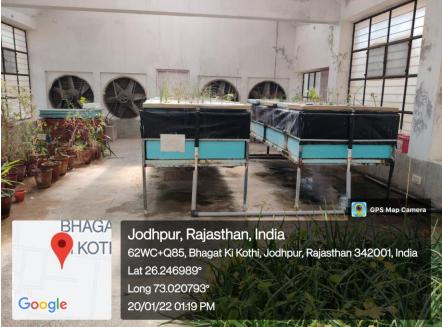

# MAJOR RESEARCH FACILITIES-DEPARTMENT OF BOTANY (UGC-CENTRE FOR ADVANCED STUDIES)

### **GREEN HOUSES/ GLASS HOUSES**





### **MODULAR MOLECULAR BIOLOGY LAB**



### **MICROPROPAGATION & HARDENING UNIT**





### **GREEN HOUSE**





AEROPONICS UNIT





### **INOCULATION & CULTURE ROOMS**









### WALK-IN TRANSGENIC PLANT GROWTH CHAMBER, COLD ROOM, MICROBIAL CHAMBER

### **INCUABTORS/ INDUSTRIAL OVEN**







### 1D SDS-PAGE/ 2-D PAGE UNITS













**HPLC** AAS



## COOLING CENTRIFUGES













Jodhpur, Rajasthan, India
62WC+W6P, Bhagat Ki Kothi, Jodhpur, Rajasthan 342001, India
Lat 26.247281°
Long 73.020793°
20/01/22 01:41 PM



DEEP FREEZERS (-20, -80)









### **ICEMATIC, INCUBATORS**





## SINGLE AND DOUBLE DISTILLATION UNITS





### **AUTOCLAVES**







**SPEED-VAC** 



**REAL TIME PCR** 

### **SPECTROFLURIMETER**







# GEL DOCUMENTATION SYSTEMS







### **AGAROSE GEL ELECTROPHORESIS UNITS**







### THERMOCYCLERS/PCR





MILLI-Q WATER
PURIFIER



**LYOPHILIZER** 





UV-VIS
SPE