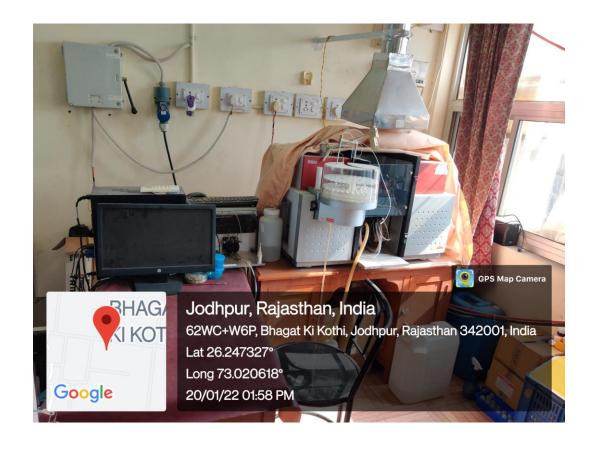

## COOLING CENTRIFUGES

Jodhpur, Rajasthan, India
62WC+W6P, Bhagat Ki Kothi, Jodhpur, Rajasthan 342001, India
Lat 26.247281°
Long 73.020793°
20/01/22 01:41 PM

DEEP FREEZERS (-20, -80)