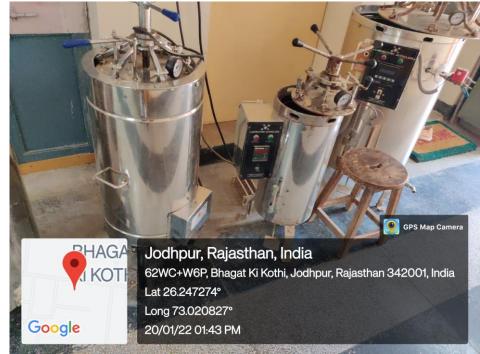

# MAJOR RESEARCH FACILITIES-DEPARTMENT OF BOTANY (UGC-CENTRE FOR ADVANCED STUDIES)

### **GREEN HOUSES/ GLASS HOUSES**





### **MODULAR MOLECULAR BIOLOGY LAB**



### **MICROPROPAGATION & HARDENING UNIT**





### **GREEN HOUSE**





AEROPONICS UNIT





### **INOCULATION & CULTURE ROOMS**









### WALK-IN TRANSGENIC PLANT GROWTH CHAMBER, COLD ROOM, MICROBIAL CHAMBER

### **INCUABTORS/ INDUSTRIAL OVEN**







### 1D SDS-PAGE/ 2-D PAGE UNITS













**HPLC** AAS



## COOLING CENTRIFUGES













Jodhpur, Rajasthan, India
62WC+W6P, Bhagat Ki Kothi, Jodhpur, Rajasthan 342001, India
Lat 26.247281°
Long 73.020793°
20/01/22 01:41 PM



DEEP FREEZERS (-20, -80)









### **ICEMATIC, INCUBATORS**





## SINGLE AND DOUBLE DISTILLATION UNITS





### **AUTOCLAVES**







**SPEED-VAC** 



**REAL TIME PCR** 

### **SPECTROFLURIMETER**







# GEL DOCUMENTATION SYSTEMS







### **AGAROSE GEL ELECTROPHORESIS UNITS**







### THERMOCYCLERS/PCR





MILLI-Q WATER
PURIFIER



**LYOPHILIZER** 





UV-VIS
SPECTROPHOTOMETERS/NANODROP





### **STEREOMICROSCOPES**





### **FLUORESCENT MICROSCOPES**









#### **HERBARIUM**



#### **BOTANICAL GARDEN**