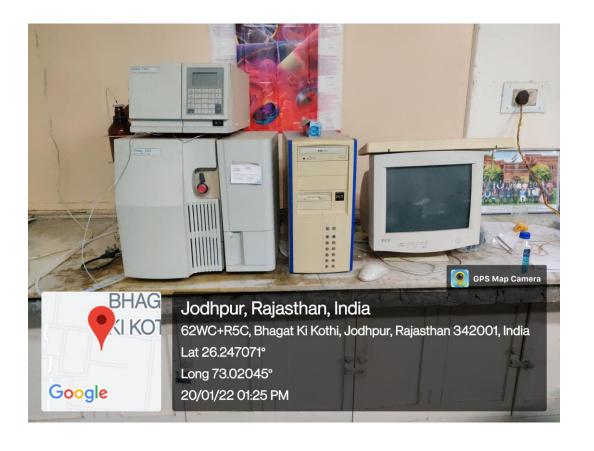

# MAJOR RESEARCH FACILITIES-DEPARTMENT OF BOTANY (UGC-CENTRE FOR ADVANCED STUDIES)

### **GREEN HOUSES/ GLASS HOUSES**





### **MODULAR MOLECULAR BIOLOGY LAB**



### **MICROPROPAGATION & HARDENING UNIT**





### **GREEN HOUSE**





AEROPONICS UNIT





### **INOCULATION & CULTURE ROOMS**









### WALK-IN TRANSGENIC PLANT GROWTH CHAMBER, COLD ROOM, MICROBIAL CHAMBER

### **INCUABTORS/ INDUSTRIAL OVEN**







### 1D SDS-PAGE/ 2-D PAGE UNITS













**HPLC** AAS



## COOLING CENTRIFUGES













Jodhpur, Rajasthan, India
62WC+W6P, Bhagat Ki Kothi, Jodhpur, Rajasthan 342001, India
Lat 26.247281°
Long 73.020793°
20/01/22 01:41 PM



DEEP FREEZERS (-20, -80)









### **ICEMATIC, INCUBATORS**





## SINGLE AND DOUBLE DISTILLATION UNITS





### **AUTOCLAVES**







**SPEED-VAC** 



**REAL TIME PCR** 

### **SPECTROFLURIMETER**







# GEL DOCUMENTATION SYSTEMS







### **AGAROSE GEL ELECTROPHORESIS UNITS**







### THERMOCYCLERS/PCR





MILLI-Q WATER
PURIFIER



**LYOPHILIZER** 





UV-VIS
SPECTROPHOTOMETERS/NANODROP





### **STEREOMICROSCOPES**





### **FLUORESCENT MICROSCOPES**









#### **HERBARIUM**



#### **BOTANICAL GARDEN**