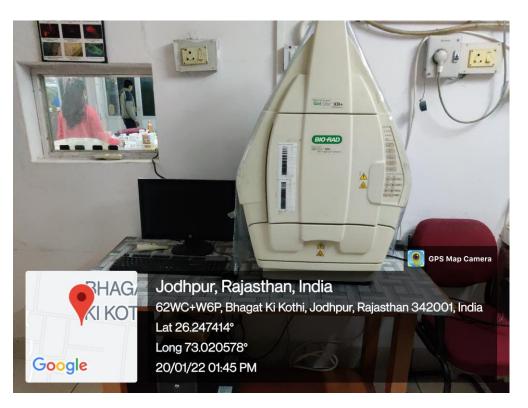

HOUSES/ GLASS HOUSES**





### **MODULAR MOLECULAR BIOLOGY LAB**



### **MICROPROPAGATION & HARDENING UNIT**





### **GREEN HOUSE**





AEROPONICS UNIT





### **INOCULATION & CULTURE ROOMS**









### WALK-IN TRANSGENIC PLANT GROWTH CHAMBER, COLD ROOM, MICROBIAL CHAMBER

### **INCUABTORS/ INDUSTRIAL OVEN**







### 1D SDS-PAGE/ 2-D PAGE UNITS













**HPLC** AAS



## COOLING CENTRIFUGES













Jodhpur, Rajasthan, India
62WC+W6P, Bhagat Ki Kothi, Jodhpur, Rajasthan 342001, India
Lat 26.247281°
Long 73.020793°
20/01/22 01:41 PM



DEEP FREEZERS (-20, -80)









### **ICEMATIC, INCUBATORS**





## SINGLE AND DOUBLE DISTILLATION UNITS





### **AUTOCLAVES**







**SPEED-VAC** 



**REAL TIME PCR** 

### **SPECTROFLURIMETER**







# GEL DOCUMENTATION SYSTEMS







### **AGAROSE GEL ELECTROPHORESIS UNITS**







### THERMOCYCLERS/PCR





MILLI-Q WATER
PURIFIER



**LYOPHILIZER** 





UV-VIS
SPECTROPHOTOMETERS/NANODROP





### **STEREOMICROSCOPES**





### **FLUORESCENT MICROSCOPES**









#### **HERBARIUM**



#### **BOTANICAL GARDEN**