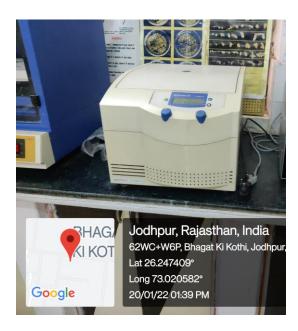

## COOLING CENTRIFUGES

Jodhpur, Rajasthan, India
62WC+W6P, Bhagat Ki Kothi, Jodhpur, Rajasthan 342001, India
Lat 26.247281°
Long 73.020793°
20/01/22 01:41 PM

DEEP FREEZERS (-20, -80)