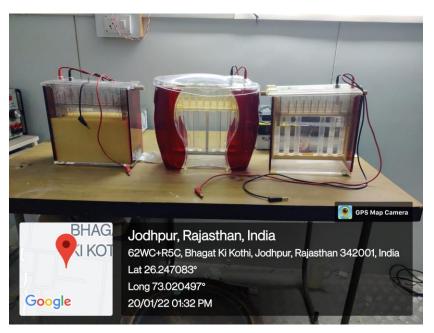

# MAJOR RESEARCH FACILITIES-DEPARTMENT OF BOTANY (UGC-CENTRE FOR ADVANCED STUDIES)

### **GREEN HOUSES/ GLASS HOUSES**





### **MODULAR MOLECULAR BIOLOGY LAB**



### **MICROPROPAGATION & HARDENING UNIT**





### **GREEN HOUSE**





AEROPONICS UNIT





### **INOCULATION & CULTURE ROOMS**









### WALK-IN TRANSGENIC PLANT GROWTH CHAMBER, COLD ROOM, MICROBIAL CHAMBER

### **INCUABTORS/ INDUSTRIAL OVEN**







### 1D SDS-PAGE/ 2-D PAGE UNITS













**HPLC** AAS



## COOLING CENTRIFUGES













Jodhpur, Rajasthan, India
62WC+W6P, Bhagat Ki Kothi, Jodhpur, Rajasthan 342001, India
Lat 26.247281°
Long 73.020793°
20/01/22 01:41 PM



DEEP FREEZERS (-20, -80)









### **ICEMATIC, INCUBATORS**





## SINGLE AND DOUBLE DISTILLATION UNITS





### **AUTOCLAVES**







**SPEED-VAC** 



**REAL TIME PCR** 

### **SPECTROFLURIMETER**







# GEL DOCUMENTATION SYSTEMS







### **AGAROSE GEL ELECTROPHORESIS UNITS**







### THERMOCYCLERS/PCR





MILLI-Q WATER
PURIFIER



**LYOPHILIZER** 





UV-VIS
SPECTROPHOTOMETERS/NANODROP





### **STEREOMICROSCOPES**





### **FLUORESCENT MICROSCOPES**









#### **HERBARIUM**



#### **BOTANICAL GARDEN**